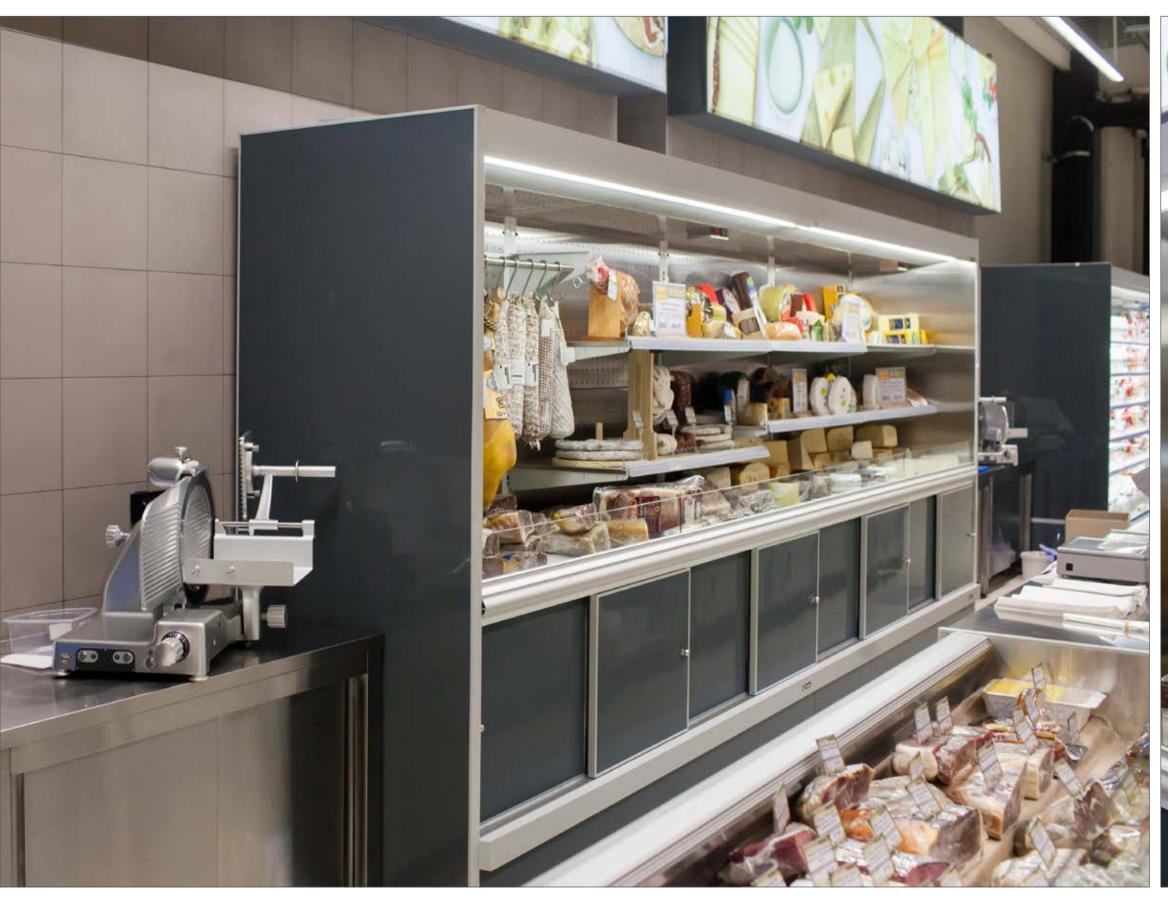

#### **CUBE PRISMA COMBI**

Refrigerated cabinet Cube Prisma Combi constructively combines the possibility of selling products in two ways: by the sales assistant and in self-service mode

### **CUBE PRISMA COMBI**