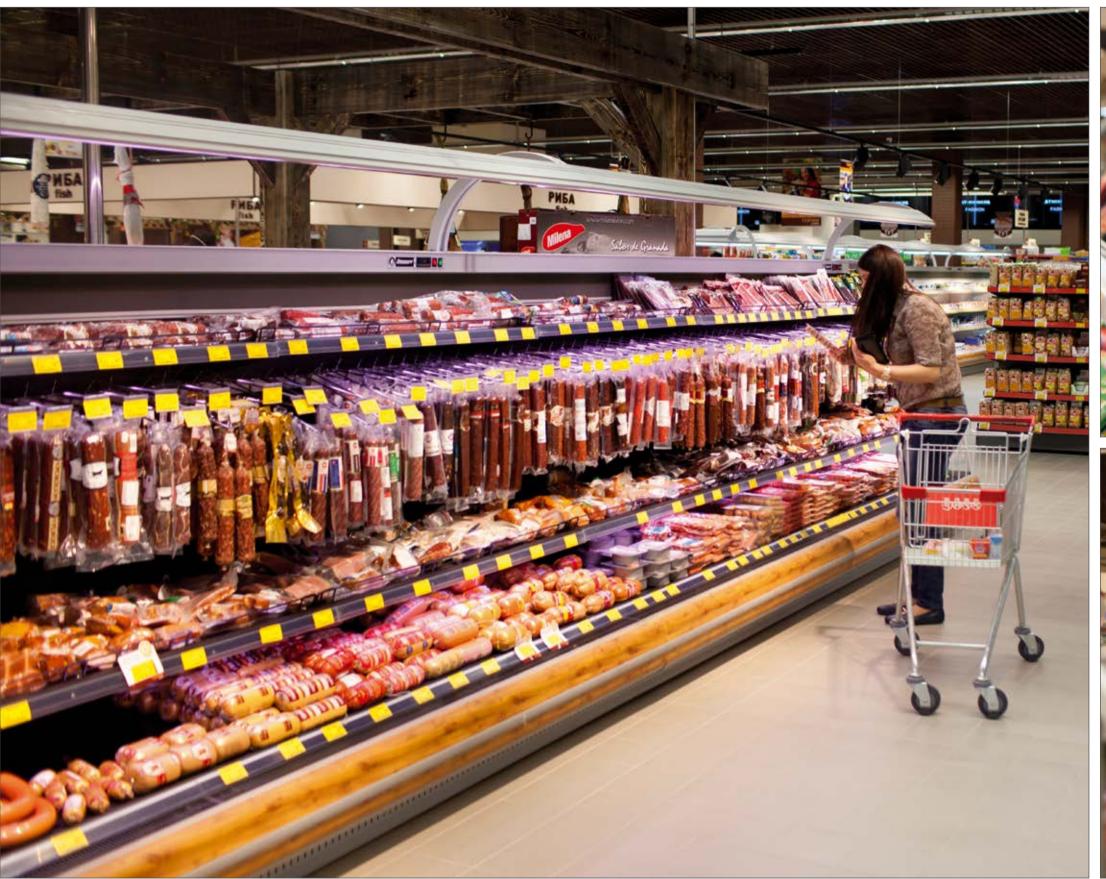

# **MEDUSA**

Energy-saving refrigerated cabinets Medusa in island combination are installed in the center of trading hall of the hypermarket