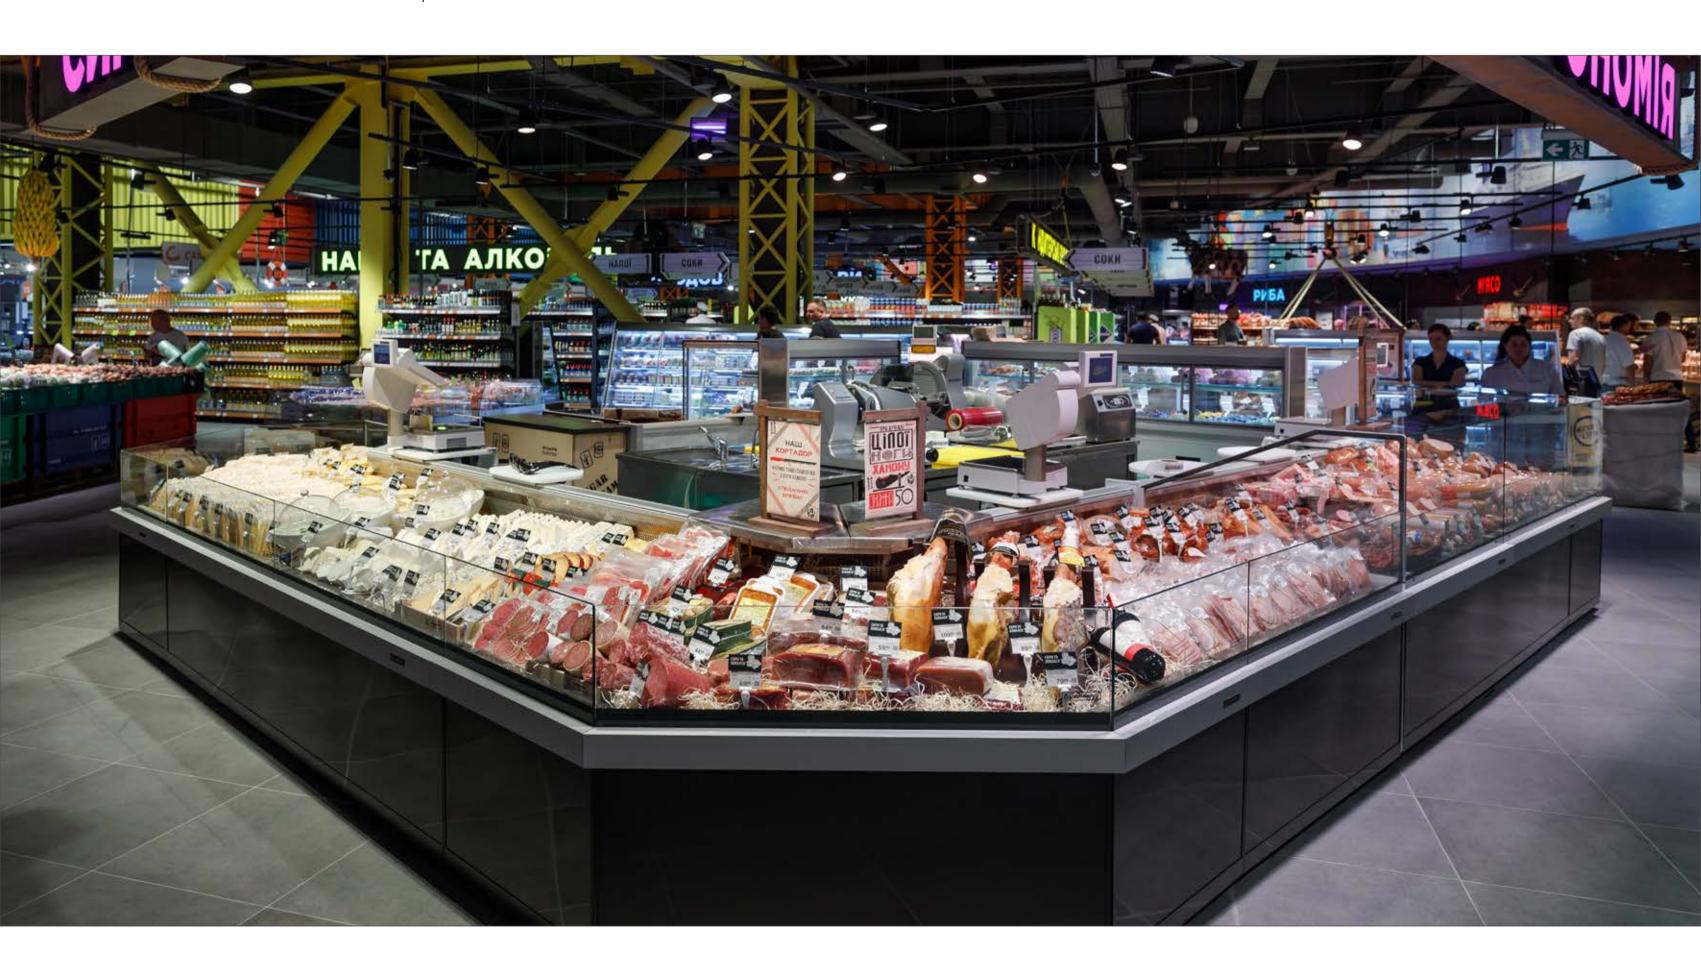

### **DIAGONAL**

Island combination of refrigeration cabinets in Diagonal design. Frontal glasses equipped with a liable hinged mechanism for convenient cleaning and loading

### **DIAGONAL**

Main advantage of refrigerated counters Diagonal is their geometry. Exposition surface and frontal glass are positioned at such angle that buyer can perfectly see products in the counter

### **DIAGONAL**