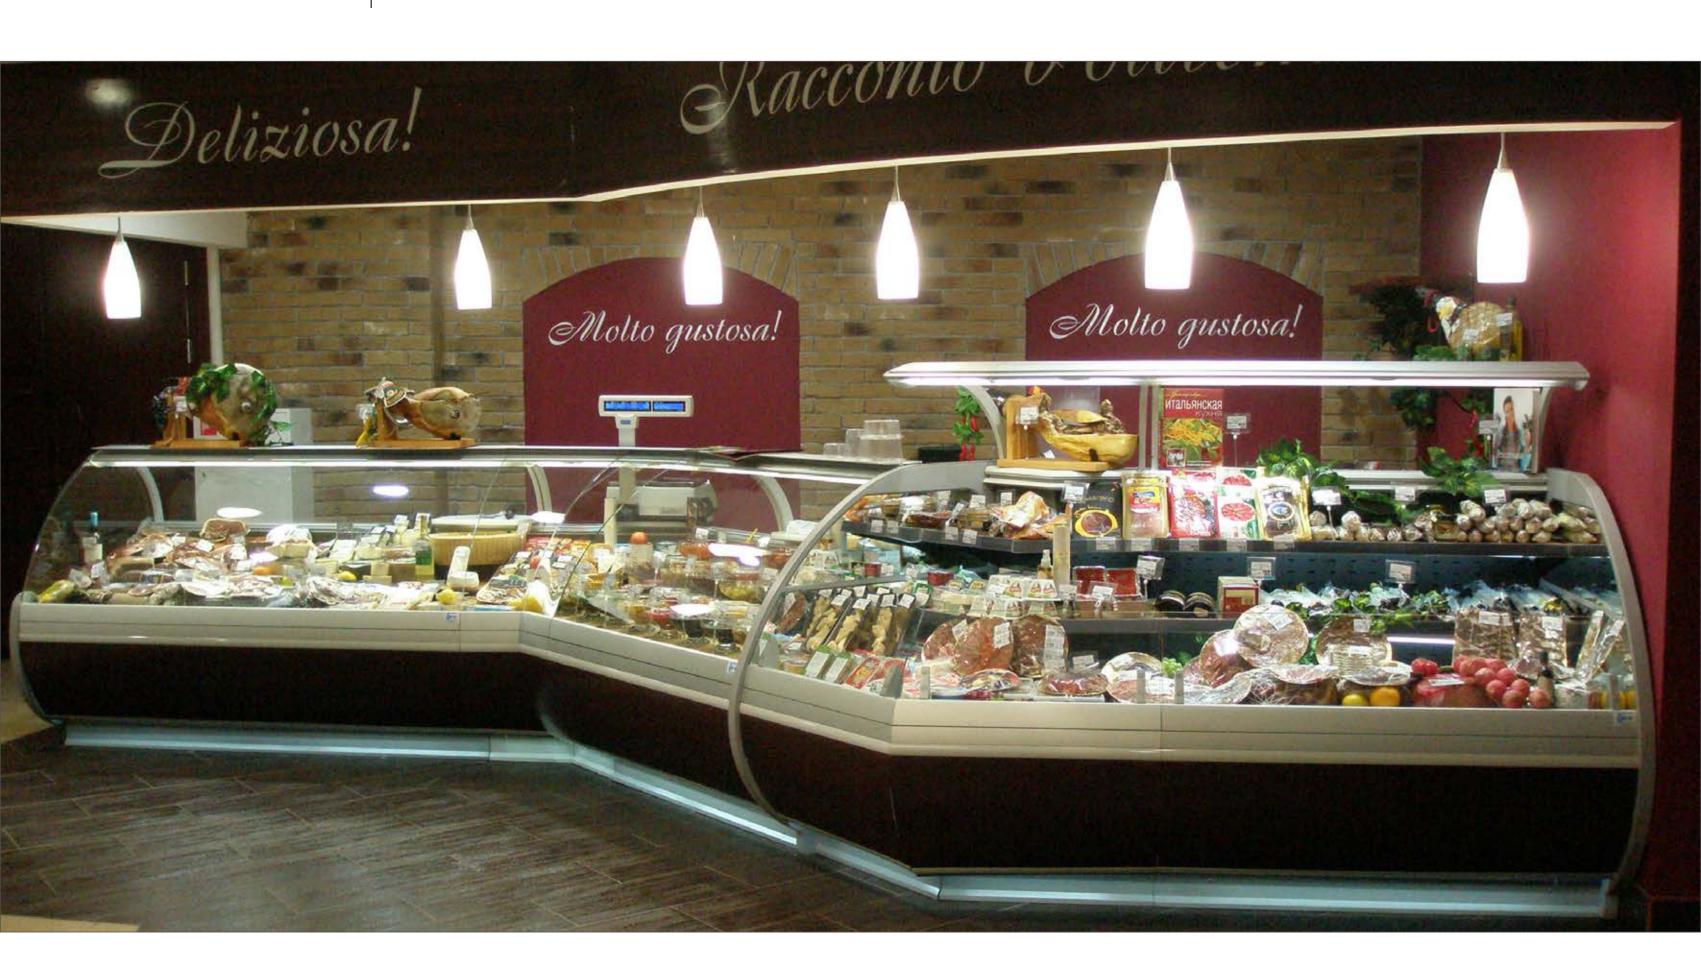

#### **ELLIPSE SFERA**

Delicatessen department in the supermarket is equipped with refrigerated counter Ellipse with spherical corner modules and built-in neutral module for customer service

Refrigerated counters Ellipse Self and Butterfly are installed in the center of supermarket trading hall in island combination

#### **ELLIPSE SFERA**

Gastronomic department of the supermarket is equipped with refrigerated counters Ellipse with spherical corner modules

Functional design and special features of the Ellipse construction provide the maximum efficient presentation of goods and also the ergonomic and practical service