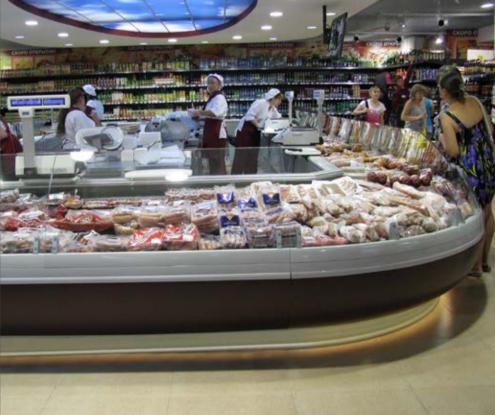

#### **ELLIPSE SFERA**

Delicatessen department in the supermarket is equipped with refrigerated counter Ellipse with spherical corner modules and built-in neutral module for customer service

Refrigerated counters Ellipse Self and Butterfly are installed in the center of supermarket trading hall in island combination

#### **ELLIPSE SFERA**

Gastronomic department of the supermarket is equipped with refrigerated counters Ellipse with spherical corner modules

Functional design and special features of the Ellipse construction provide the maximum efficient presentation of goods and also the ergonomic and practical service