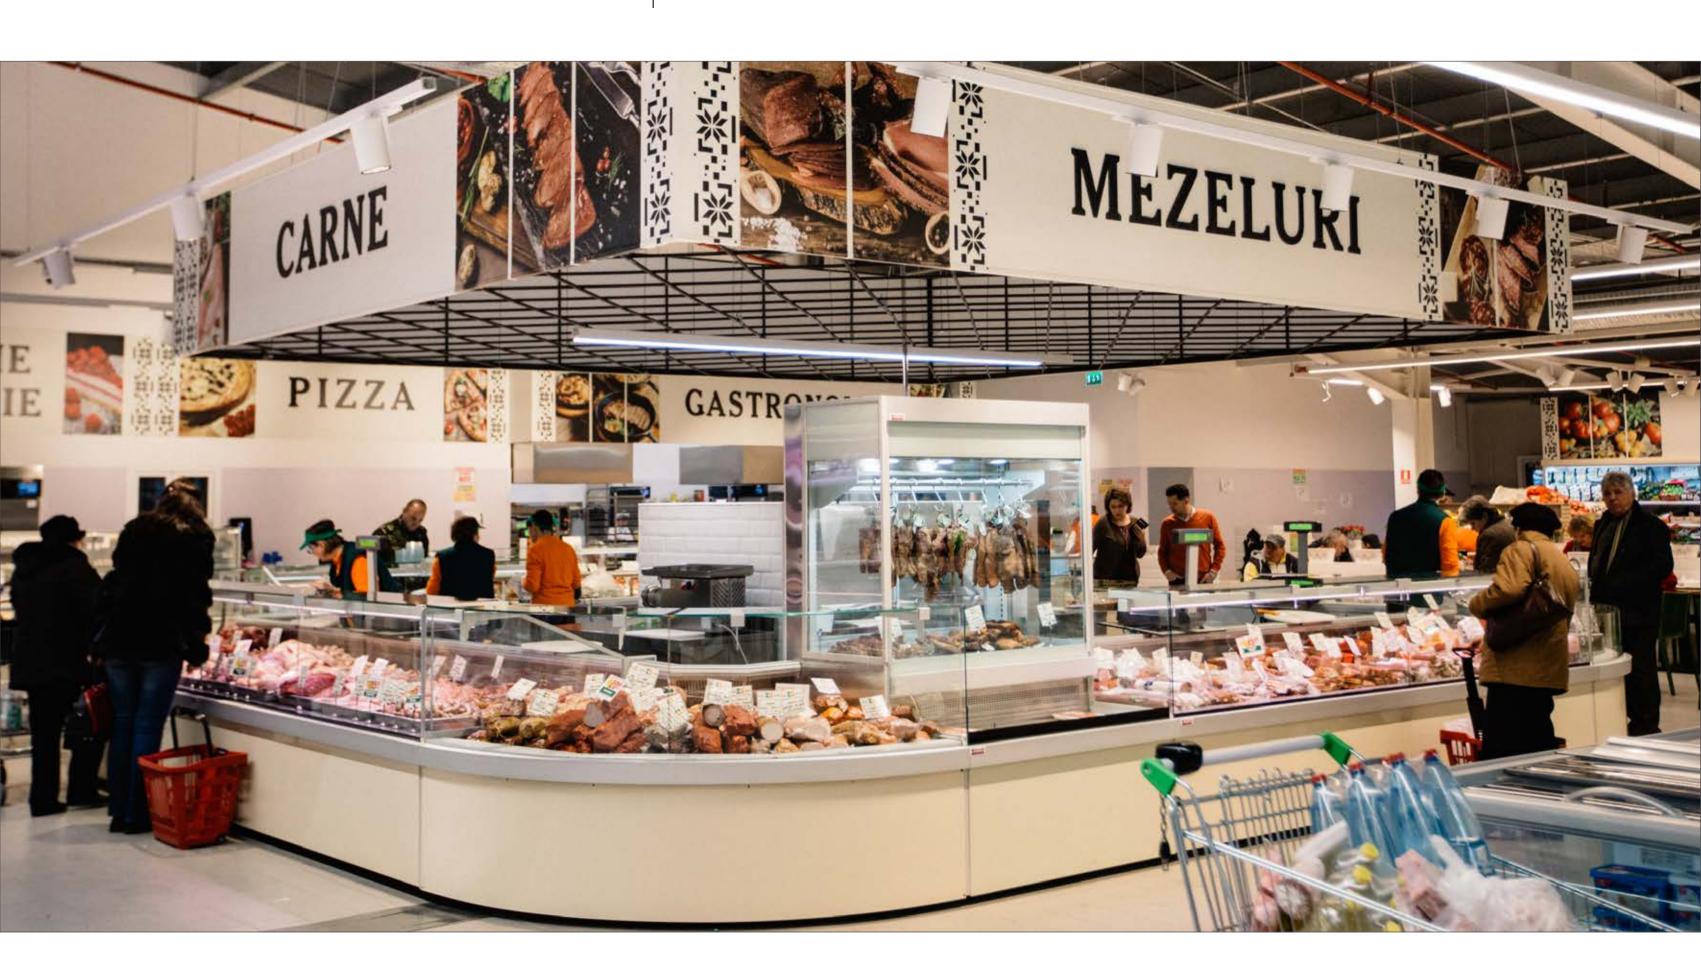

### **DIAGONAL**

Island combination of refrigeration cabinets in Diagonal design. Frontal glasses equipped with a liable hinged mechanism for convenient cleaning and loading

### **DIAGONAL**

Main advantage of refrigerated counters Diagonal is their geometry. Exposition surface and frontal glass are positioned at such angle that buyer can perfectly see products in the counter

### **DIAGONAL**