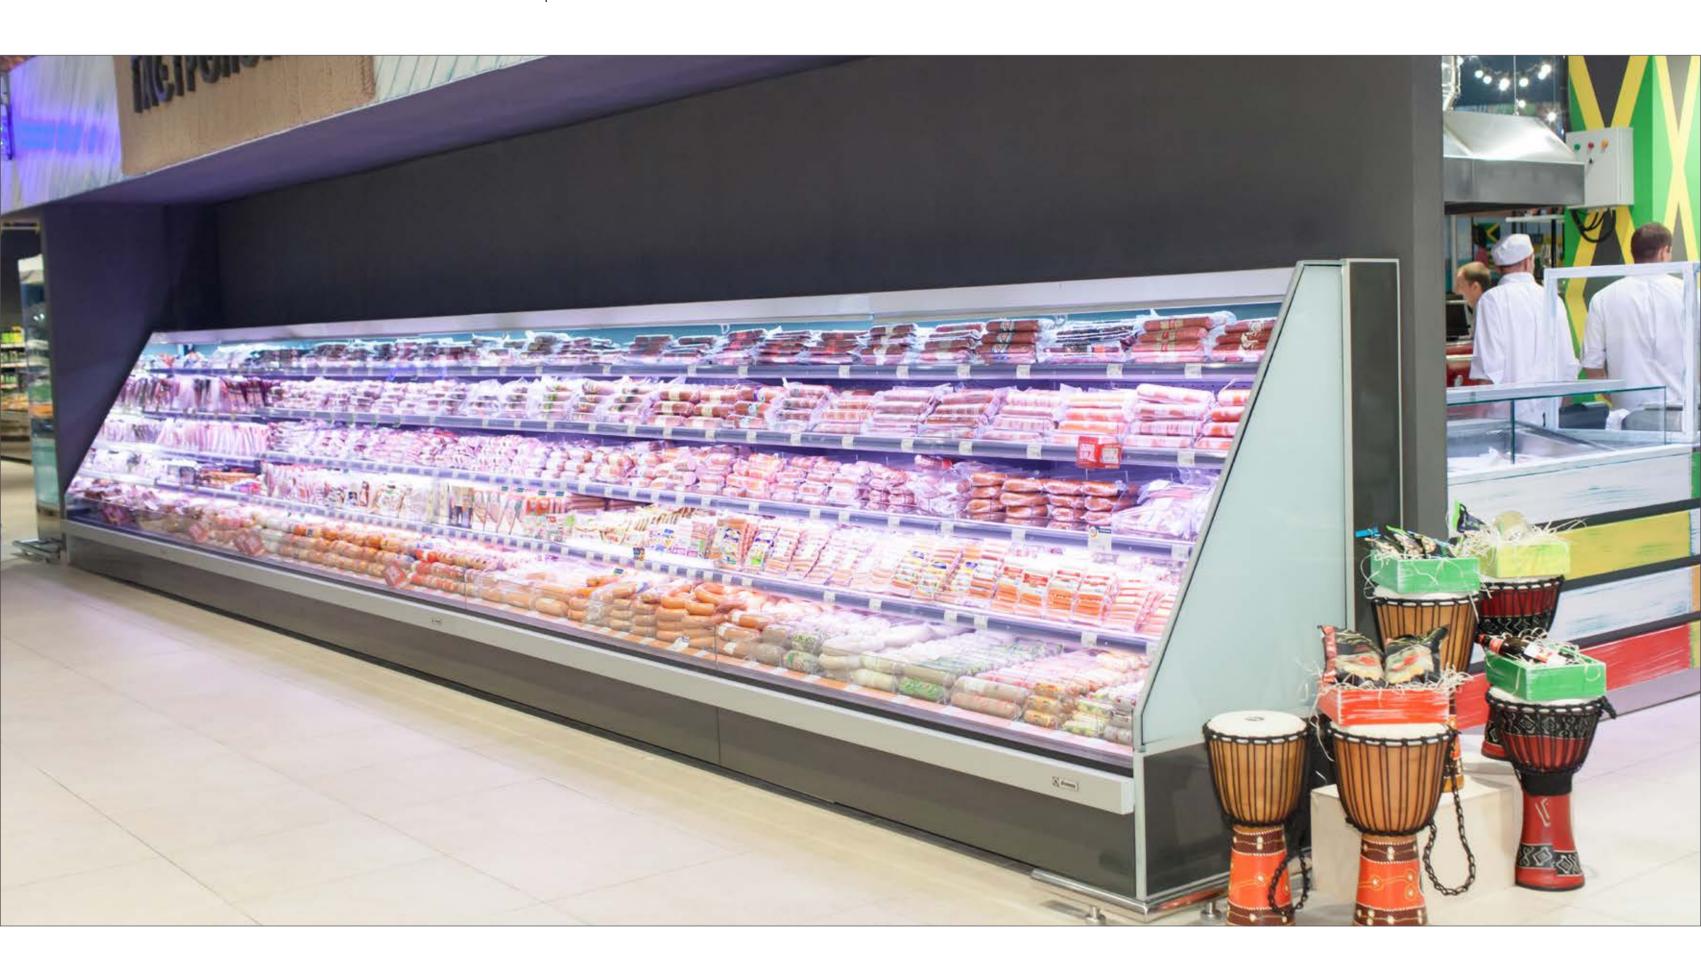

#### **ELLIPSE SFERA**

Gastronomic department of the supermarket is equipped with refrigerated counters Ellipse with spherical corner modules

Functional design and special features of the Ellipse construction provide the maximum efficient presentation of goods and also the ergonomic and practical service