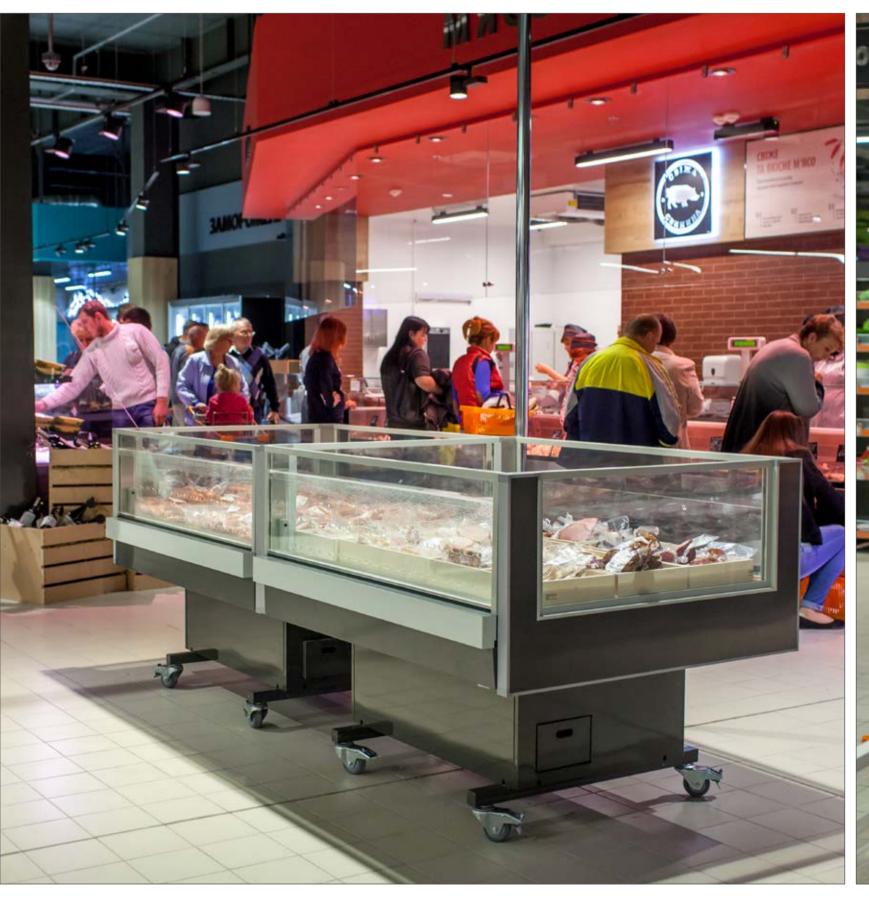

#### **MEDUSA CUBE COMBI**

Design of Medusa Cube Combi inludes two refrigerated volumes for the display and storage of products - specifically for use on the back line of shop department

Refrigerated counters Promo with autonomous cooling system for the promotional sale of products can be installed in any part of trading hall

Refrigerated counters Promo are equipped with reliable wheels and autonomous cooling system for easy organization of zones of active product sales anywhere in the trading hall