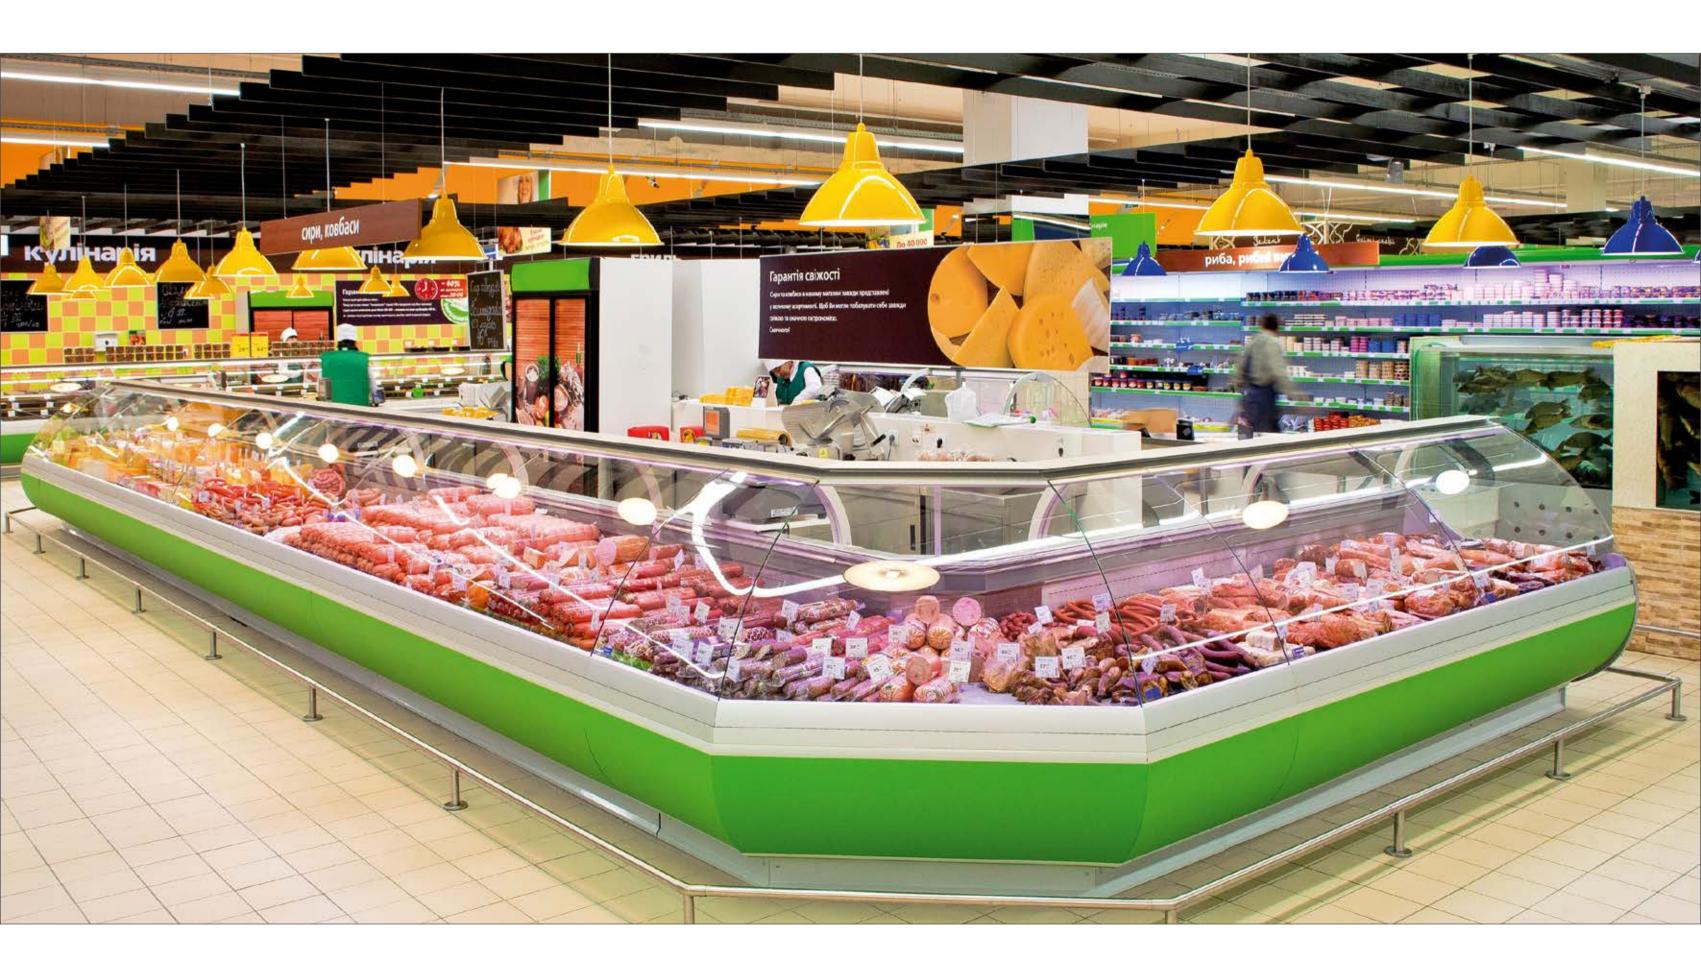

### **DIAGONAL**

Island combination of refrigeration cabinets in Diagonal design. Frontal glasses equipped with a liable hinged mechanism for convenient cleaning and loading

### **DIAGONAL**

Main advantage of refrigerated counters Diagonal is their geometry. Exposition surface and frontal glass are positioned at such angle that buyer can perfectly see products in the counter