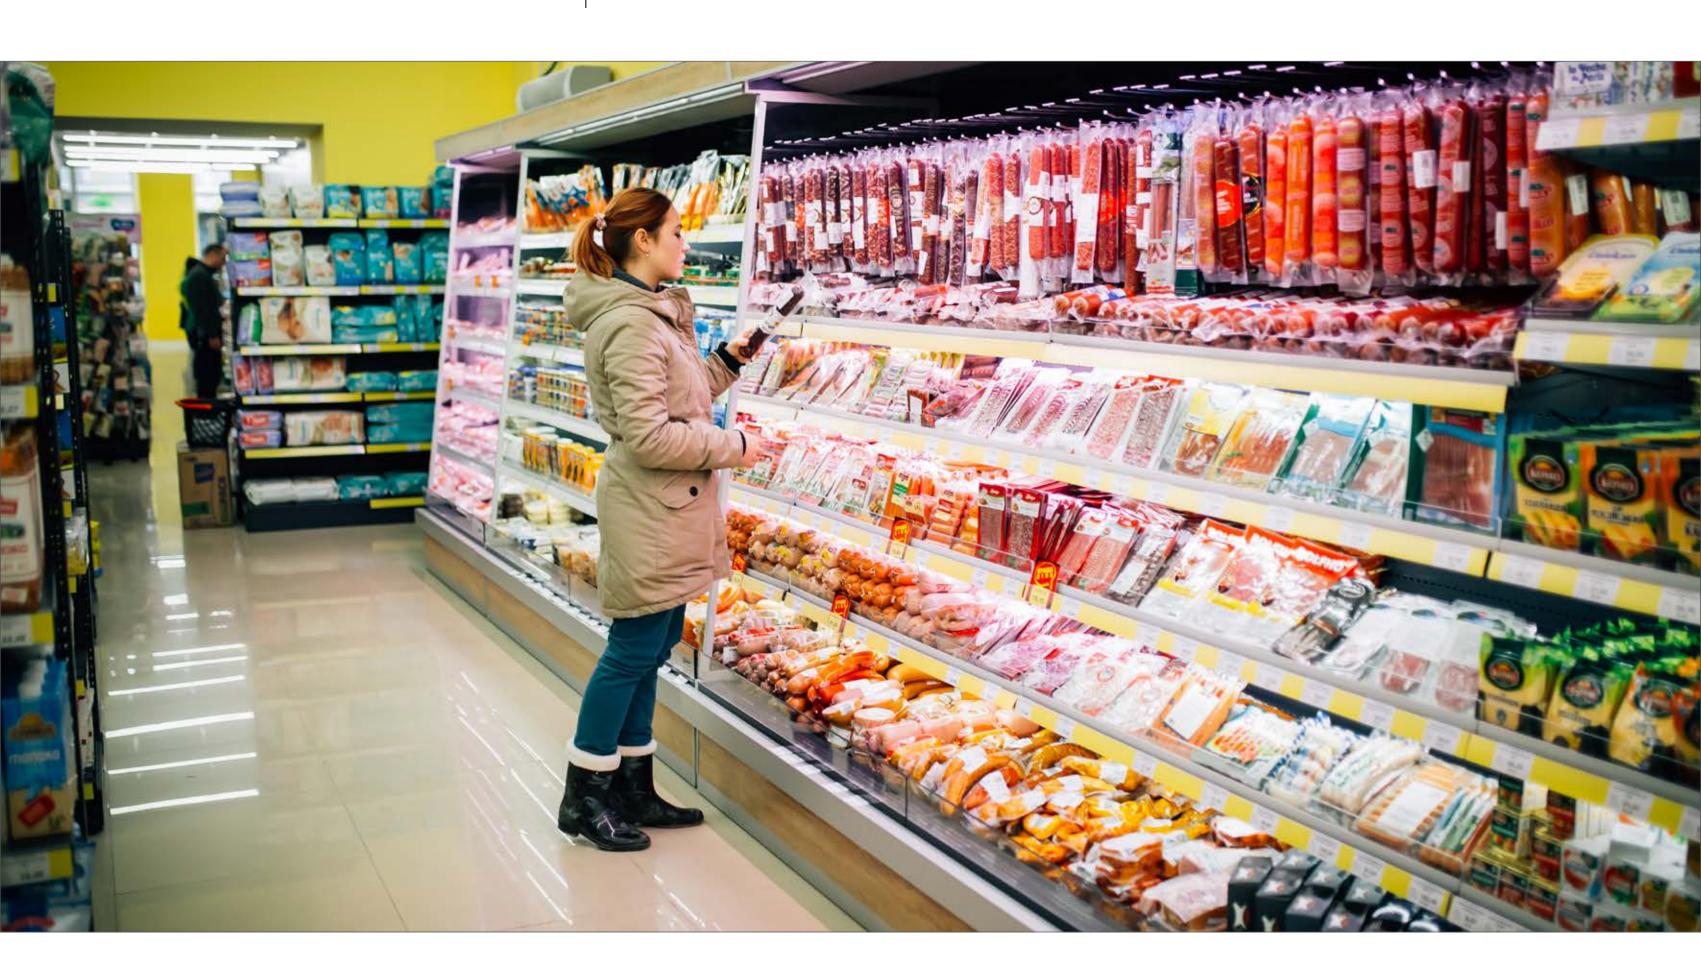

### **DIAGONAL**

Island combination of refrigeration cabinets in Diagonal design. Frontal glasses equipped with a liable hinged mechanism for convenient cleaning and loading

### **DIAGONAL**

Main advantage of refrigerated counters Diagonal is their geometry. Exposition surface and frontal glass are positioned at such angle that buyer can perfectly see products in the counter

### **DIAGONAL**