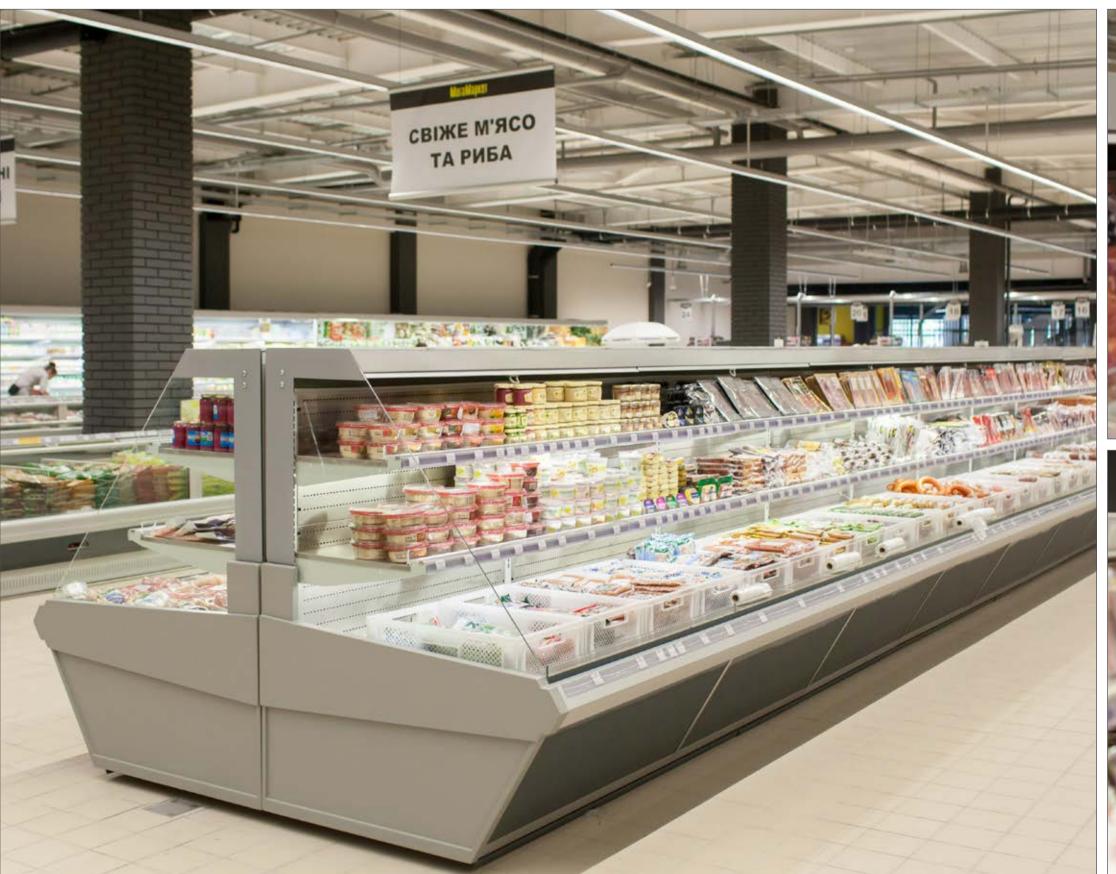

#### **CASPIY DIAGONAL**

Refrigerated semi-vertical counter Caspiy with stainless steel exposition surface is used for the sale of packed meat and poultry in self-service mode