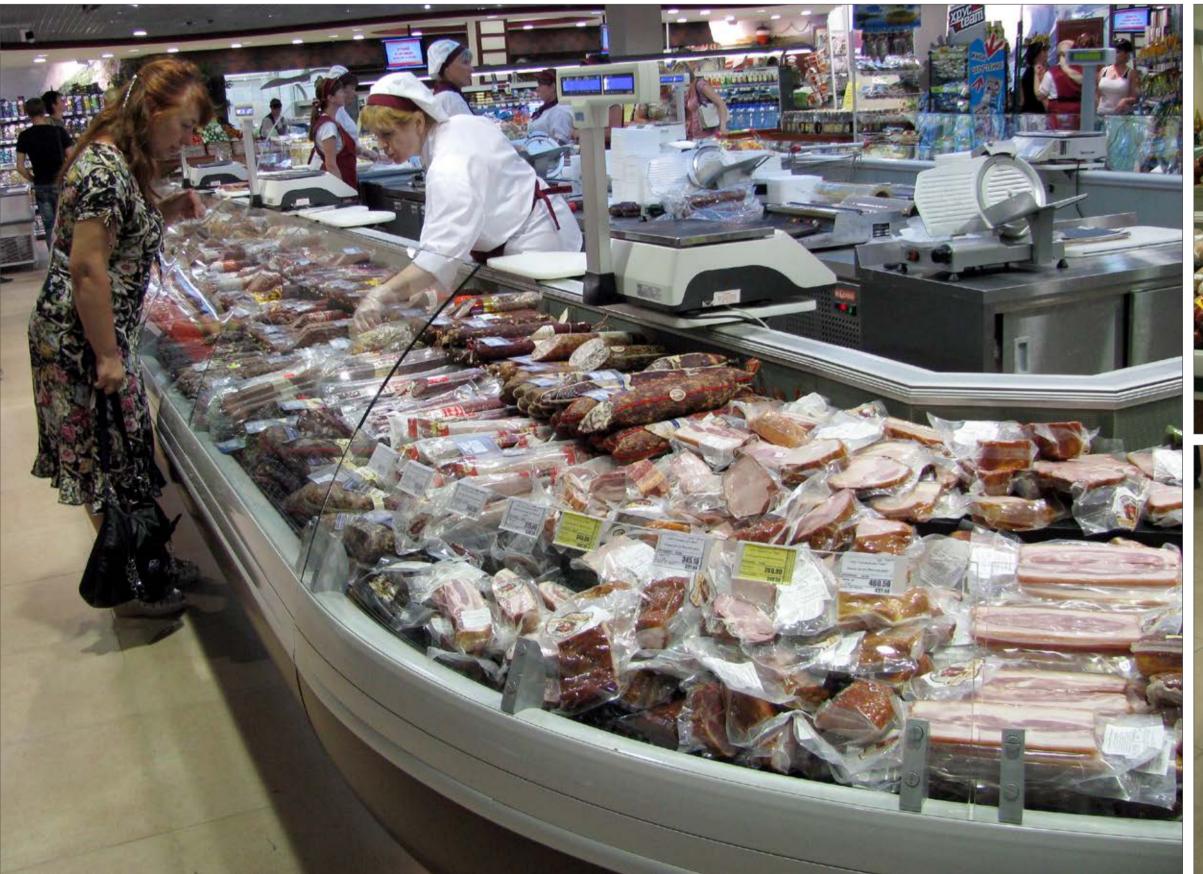

### **DIAGONAL**

Island combination of refrigeration cabinets in Diagonal design. Frontal glasses equipped with a liable hinged mechanism for convenient cleaning and loading

### **DIAGONAL**

Main advantage of refrigerated counters Diagonal is their geometry. Exposition surface and frontal glass are positioned at such angle that buyer can perfectly see products in the counter