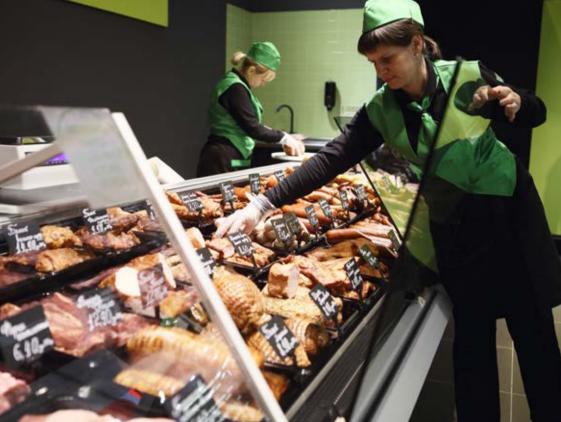

#### **CUBE COMBI**

The main advantage of combined refrigerated cabinets is simultaneous sale of products with the help of seller and in self-service mode. Use of such cabinets creates an effective exposition of products and solves the problem of queues in the department in «rush» hours