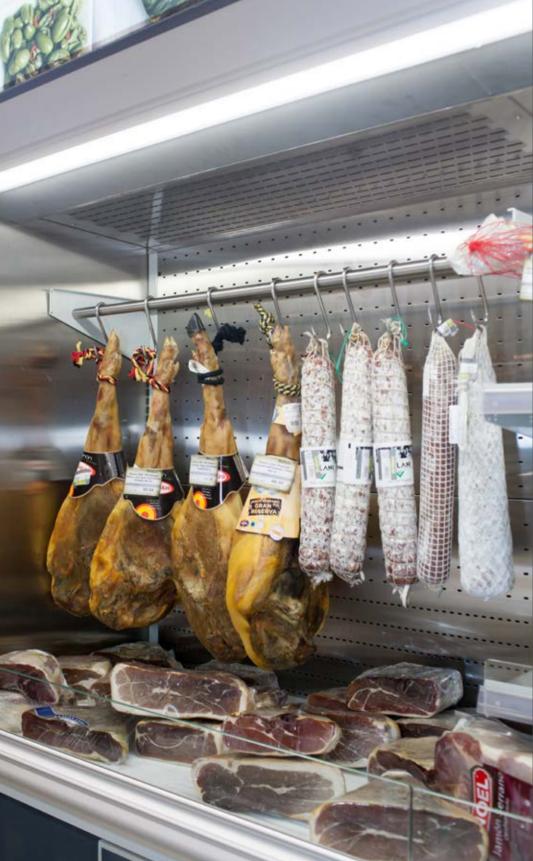

#### **PRISMA DIAGONAL**

Vertical cabinet Prisma gives an opportunity to sell meat products in traditional way – in the form of big pieces hanged on hooks. The cabinet has cubical design and can be built into the line of Diagonal gastronomic counters