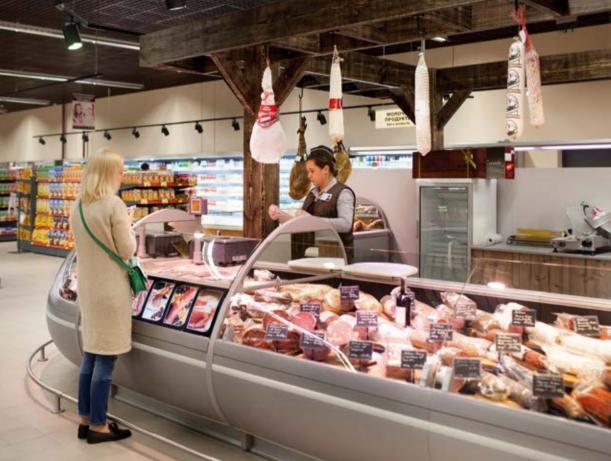

#### **ELLIPSE SFERA**

Delicatessen department in the supermarket is equipped with refrigerated counter Ellipse with spherical corner modules and built-in neutral module for customer service

Refrigerated counters Ellipse Self and Butterfly are installed in the center of supermarket trading hall in island combination

#### **ELLIPSE SFERA**

Gastronomic department of the supermarket is equipped with refrigerated counters Ellipse with spherical corner modules

Functional design and special features of the Ellipse construction provide the maximum efficient presentation of goods and also the ergonomic and practical service