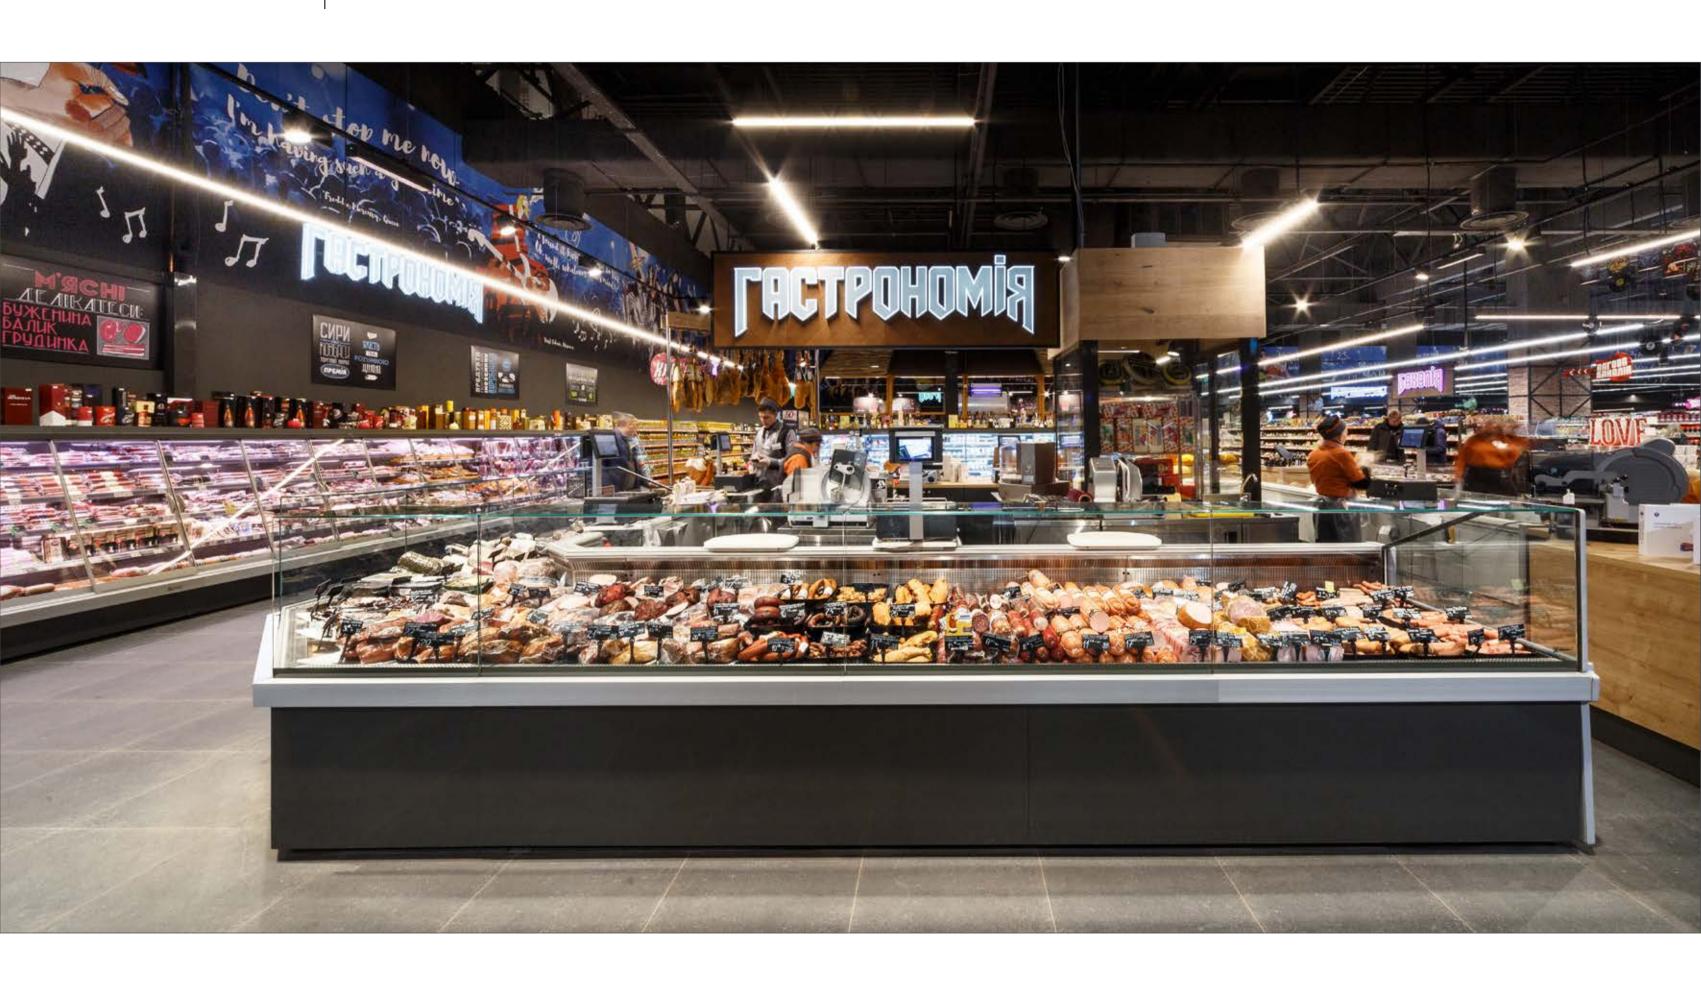

#### **CUBE COMBI**

The main advantage of combined refrigerated cabinets is simultaneous sale of products with the help of seller and in self-service mode. Use of such cabinets creates an effective exposition of products and solves the problem of queues in the department in «rush» hours