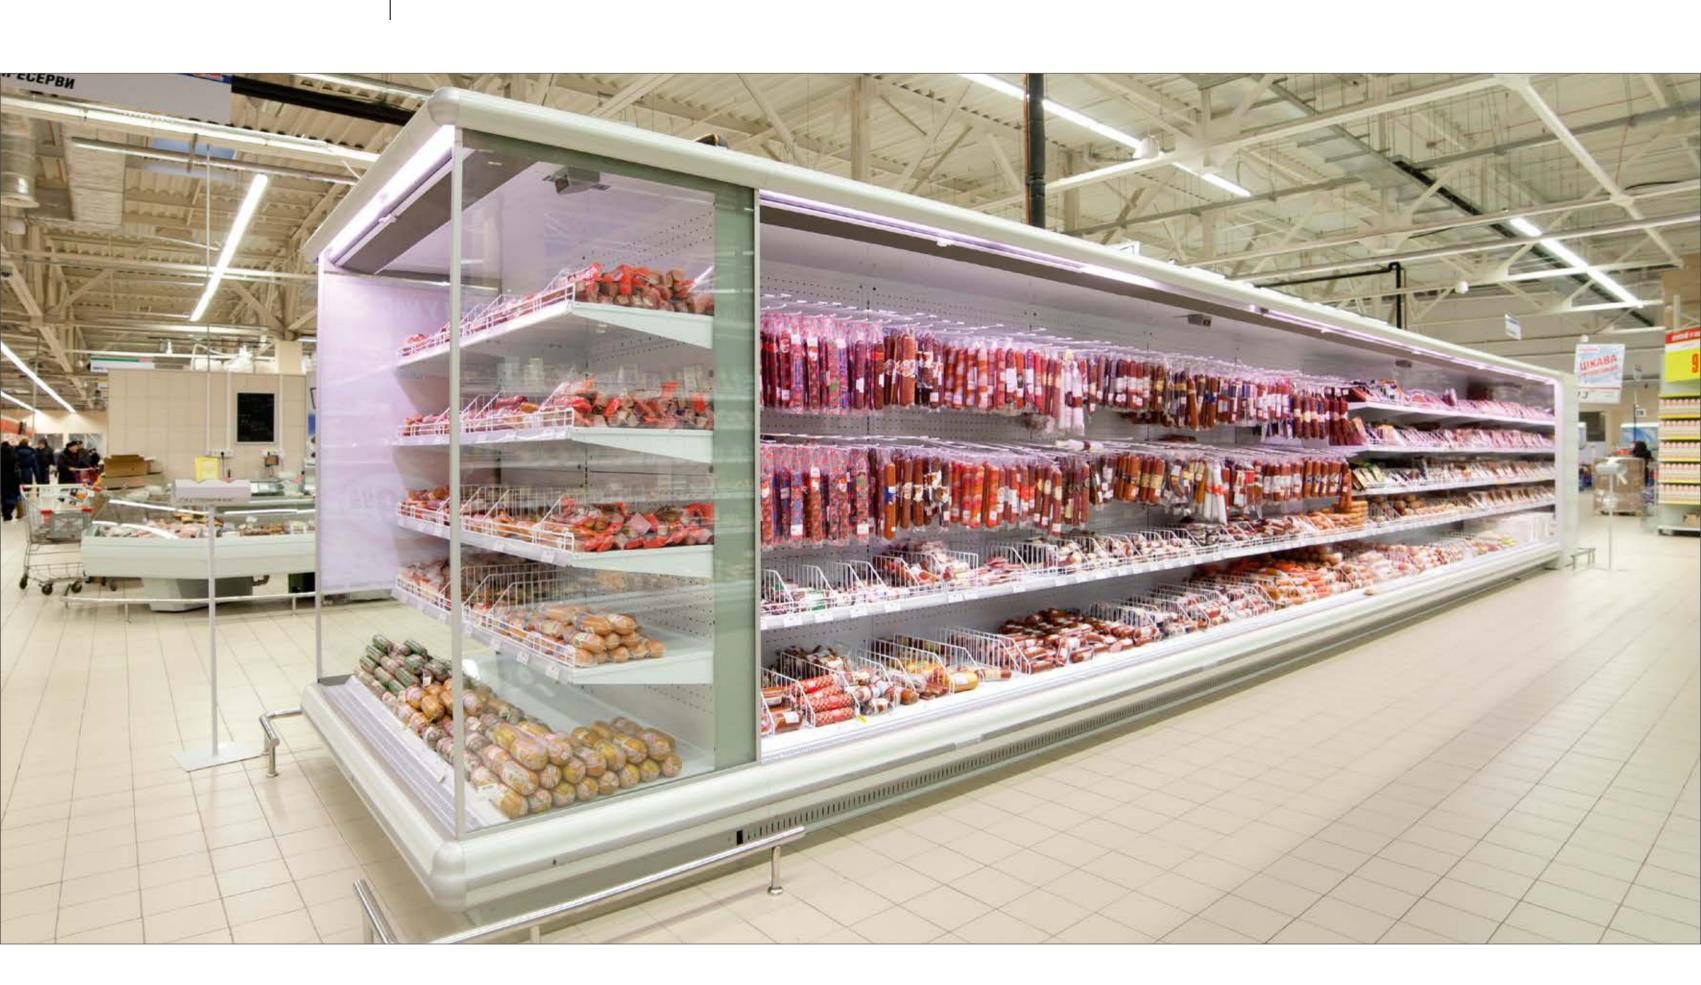

#### **CUBE COMBI**

The main advantage of combined refrigerated cabinets is simultaneous sale of products with the help of seller and in self-service mode. Use of such cabinets creates an effective exposition of products and solves the problem of queues in the department in «rush» hours