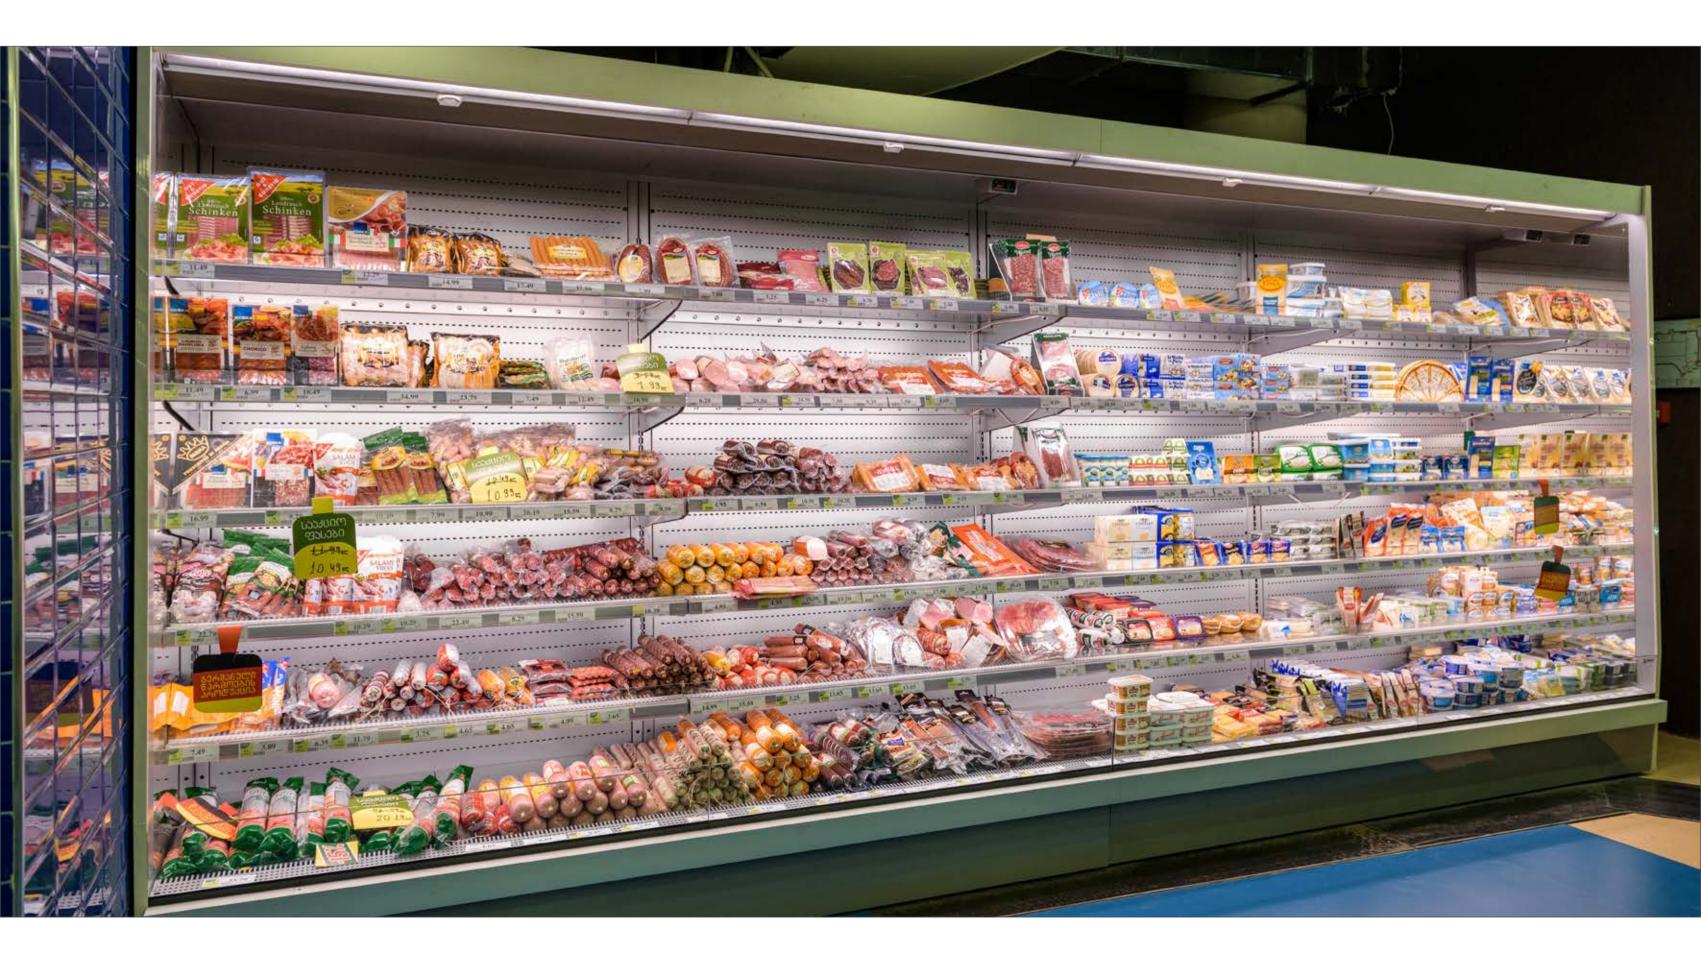

#### **CUBE COMBI**

The main advantage of combined refrigerated cabinets is simultaneous sale of products with the help of seller and in self-service mode. Use of such cabinets creates an effective exposition of products and solves the problem of queues in the department in «rush» hours