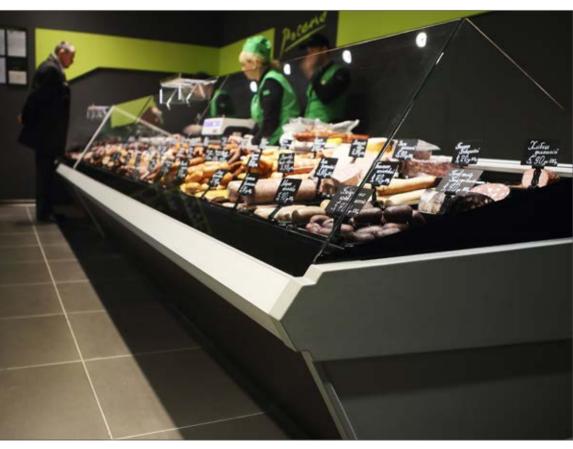

### **DIAGONAL**

Island combination of refrigeration cabinets in Diagonal design. Frontal glasses equipped with a liable hinged mechanism for convenient cleaning and loading

### **DIAGONAL**

Main advantage of refrigerated counters Diagonal is their geometry. Exposition surface and frontal glass are positioned at such angle that buyer can perfectly see products in the counter