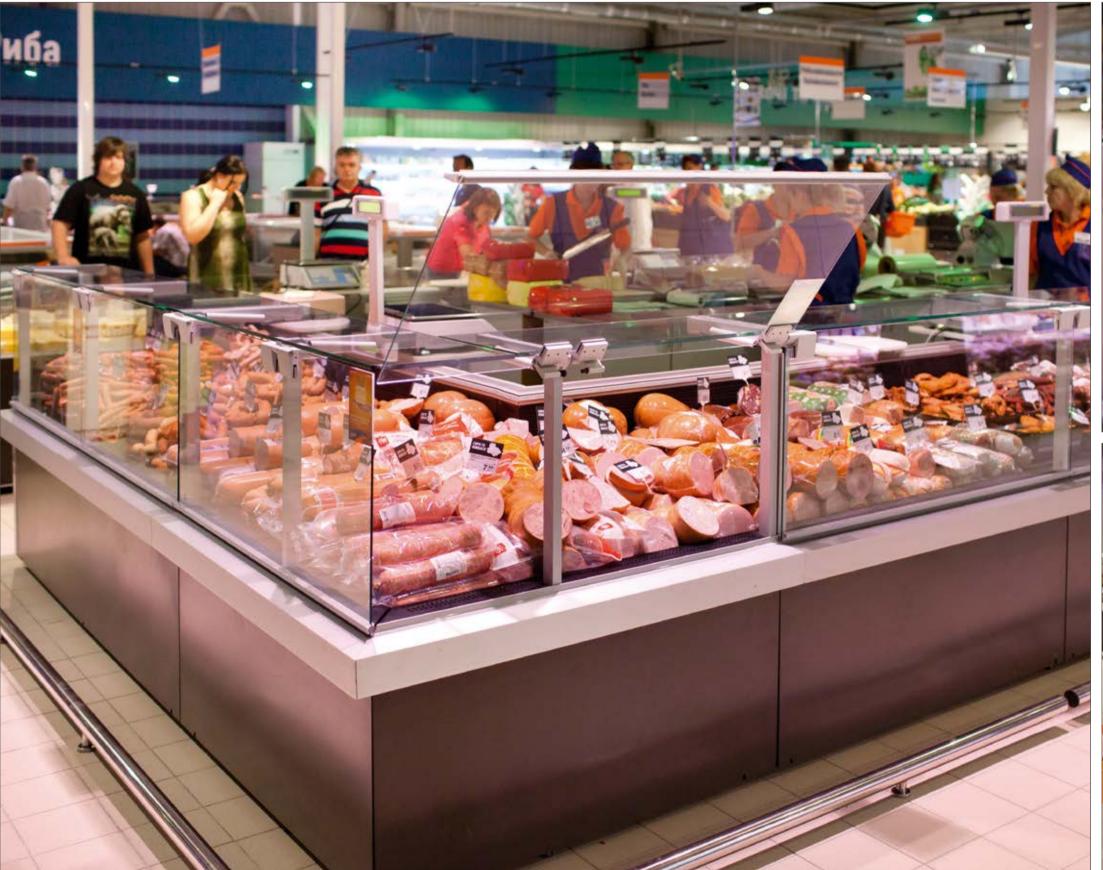

#### **CUBE COMBI**

The main advantage of combined refrigerated cabinets is simultaneous sale of products with the help of seller and in self-service mode. Use of such cabinets creates an effective exposition of products and solves the problem of queues in the department in «rush» hours