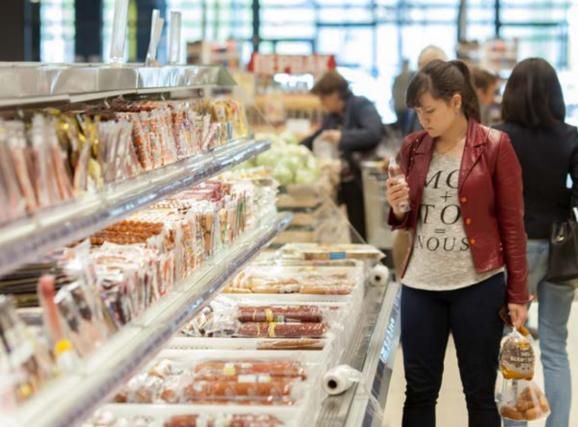

Island combination of refrigerated counters Cube in the center of supermarket trading hall.

Module Self for the sale of packed gastronomy in self-service mode is built into the line of serve-over counters.

Such solution allows to avoid queues in rush hours