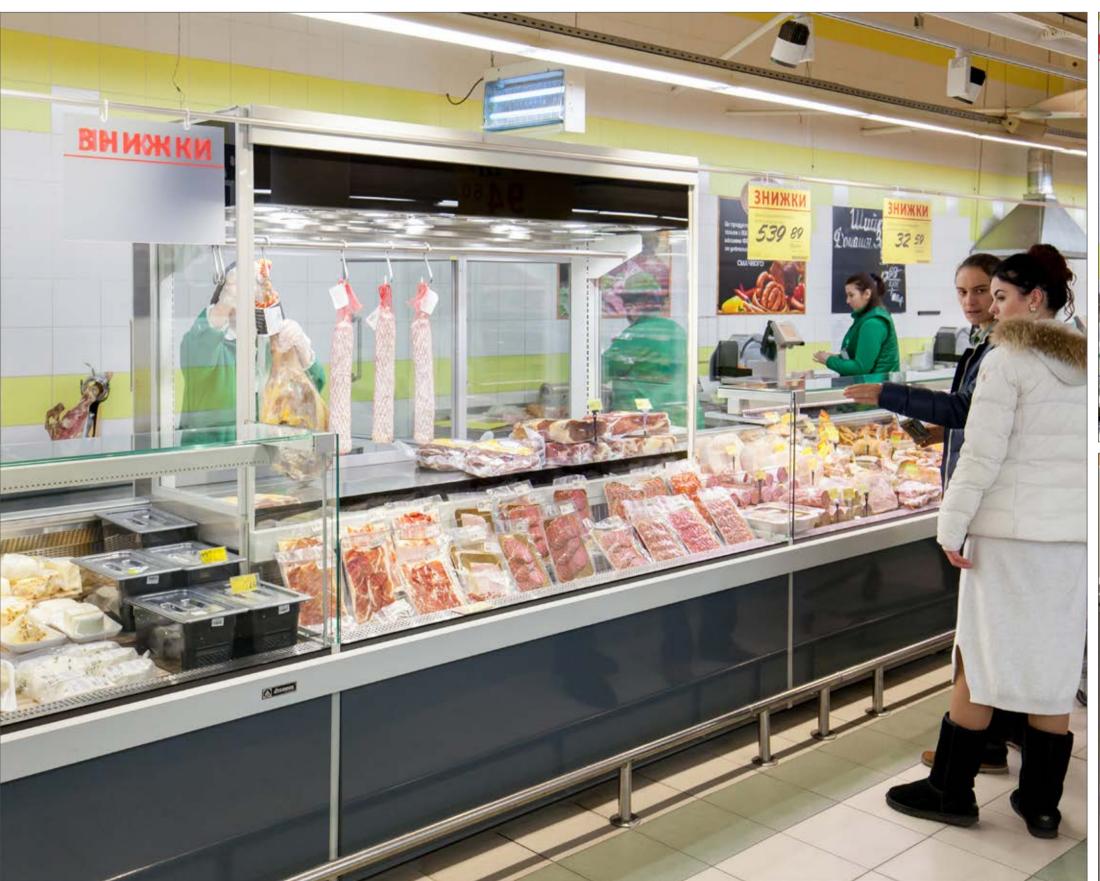

#### **CASPIY DIAGONAL**

Refrigerated semi-vertical counter Caspiy with stainless steel exposition surface is used for the sale of packed meat and poultry in self-service mode

### **BUTTERFLY CUBE**

High module Caspiy for the sale of packed meat in self-service mode is built into the line of gastronomic counters Cube