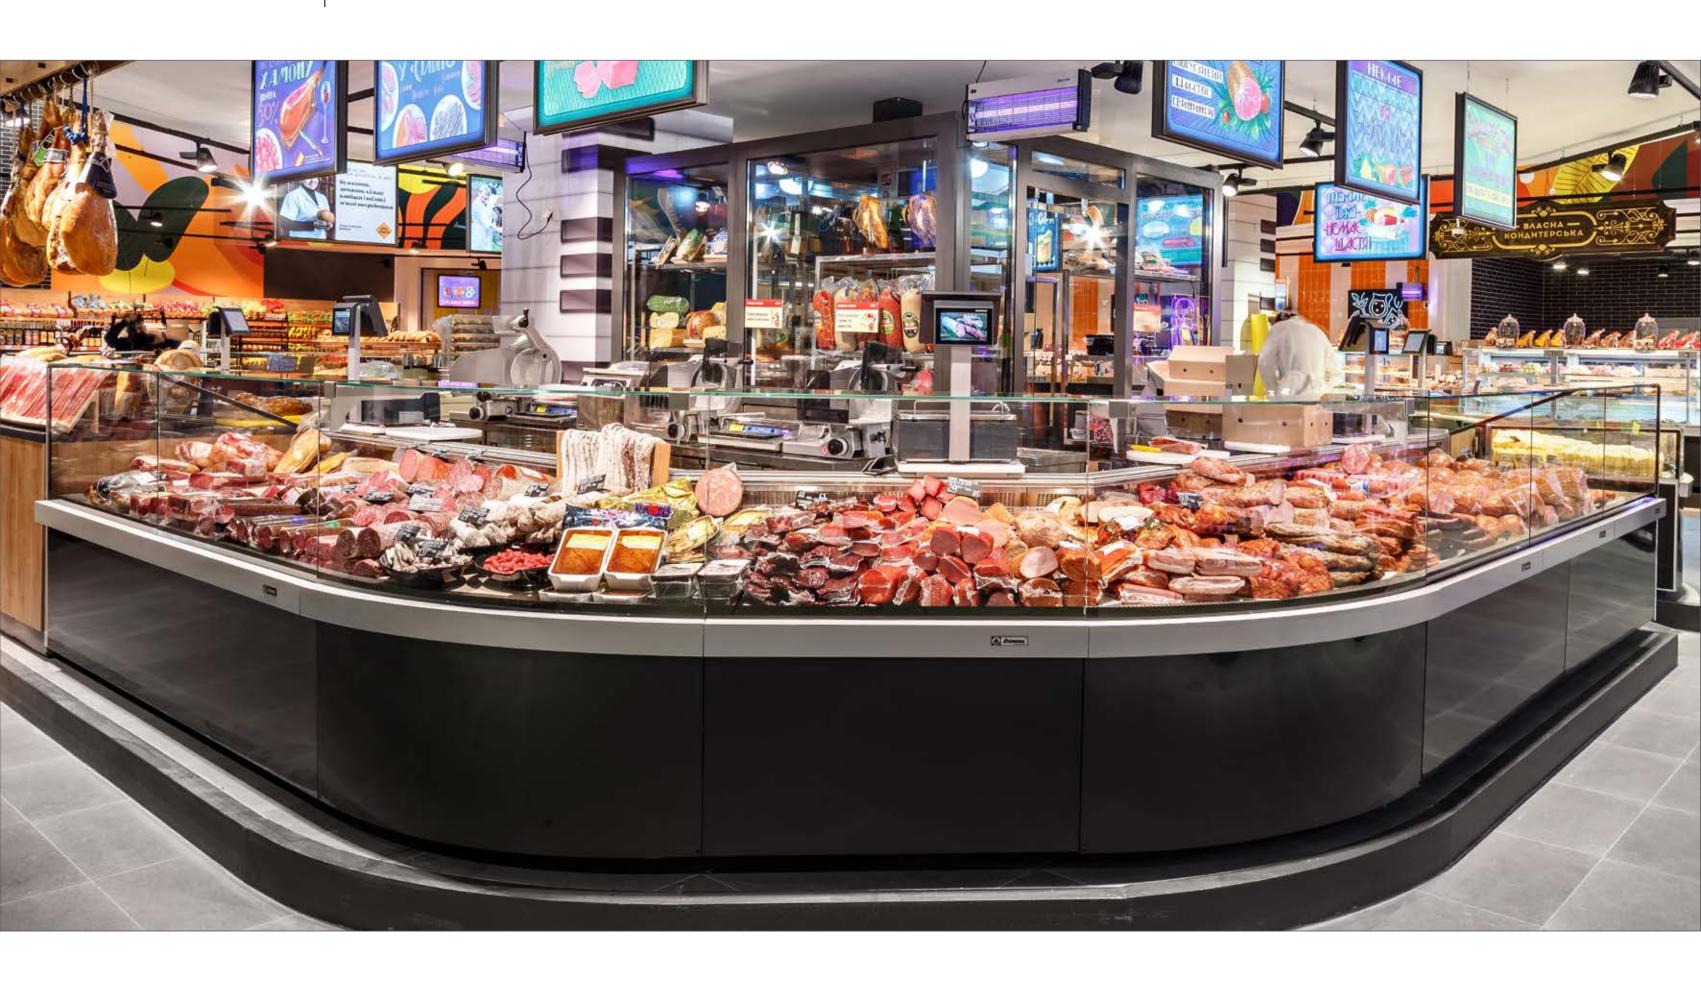

#### **ELLIPSE SFERA**

Delicatessen department in the supermarket is equipped with refrigerated counter Ellipse with spherical corner modules and built-in neutral module for customer service

Refrigerated counters Ellipse Self and Butterfly are installed in the center of supermarket trading hall in island combination

#### **ELLIPSE SFERA**

Gastronomic department of the supermarket is equipped with refrigerated counters Ellipse with spherical corner modules

Functional design and special features of the Ellipse construction provide the maximum efficient presentation of goods and also the ergonomic and practical service