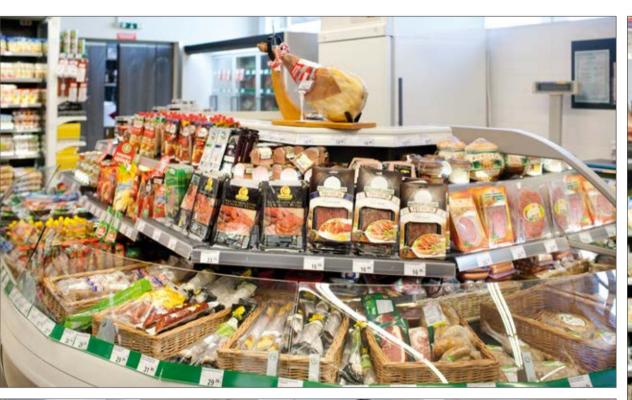

Refrigerated counters Cube with panoramic glass without brackets give customers a full view of product layout from any angle. Neutral module with high exposition surface made of stainless steel is used for demonstration of hamon, which don't require cooling