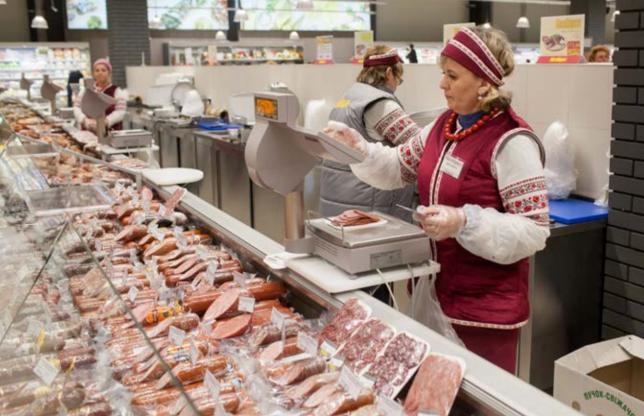

Island combination of refrigerated counters Cube in the center of supermarket trading hall.

Module Self for the sale of packed gastronomy in self-service mode is built into the line of serve-over counters.

Such solution allows to avoid queues in rush hours