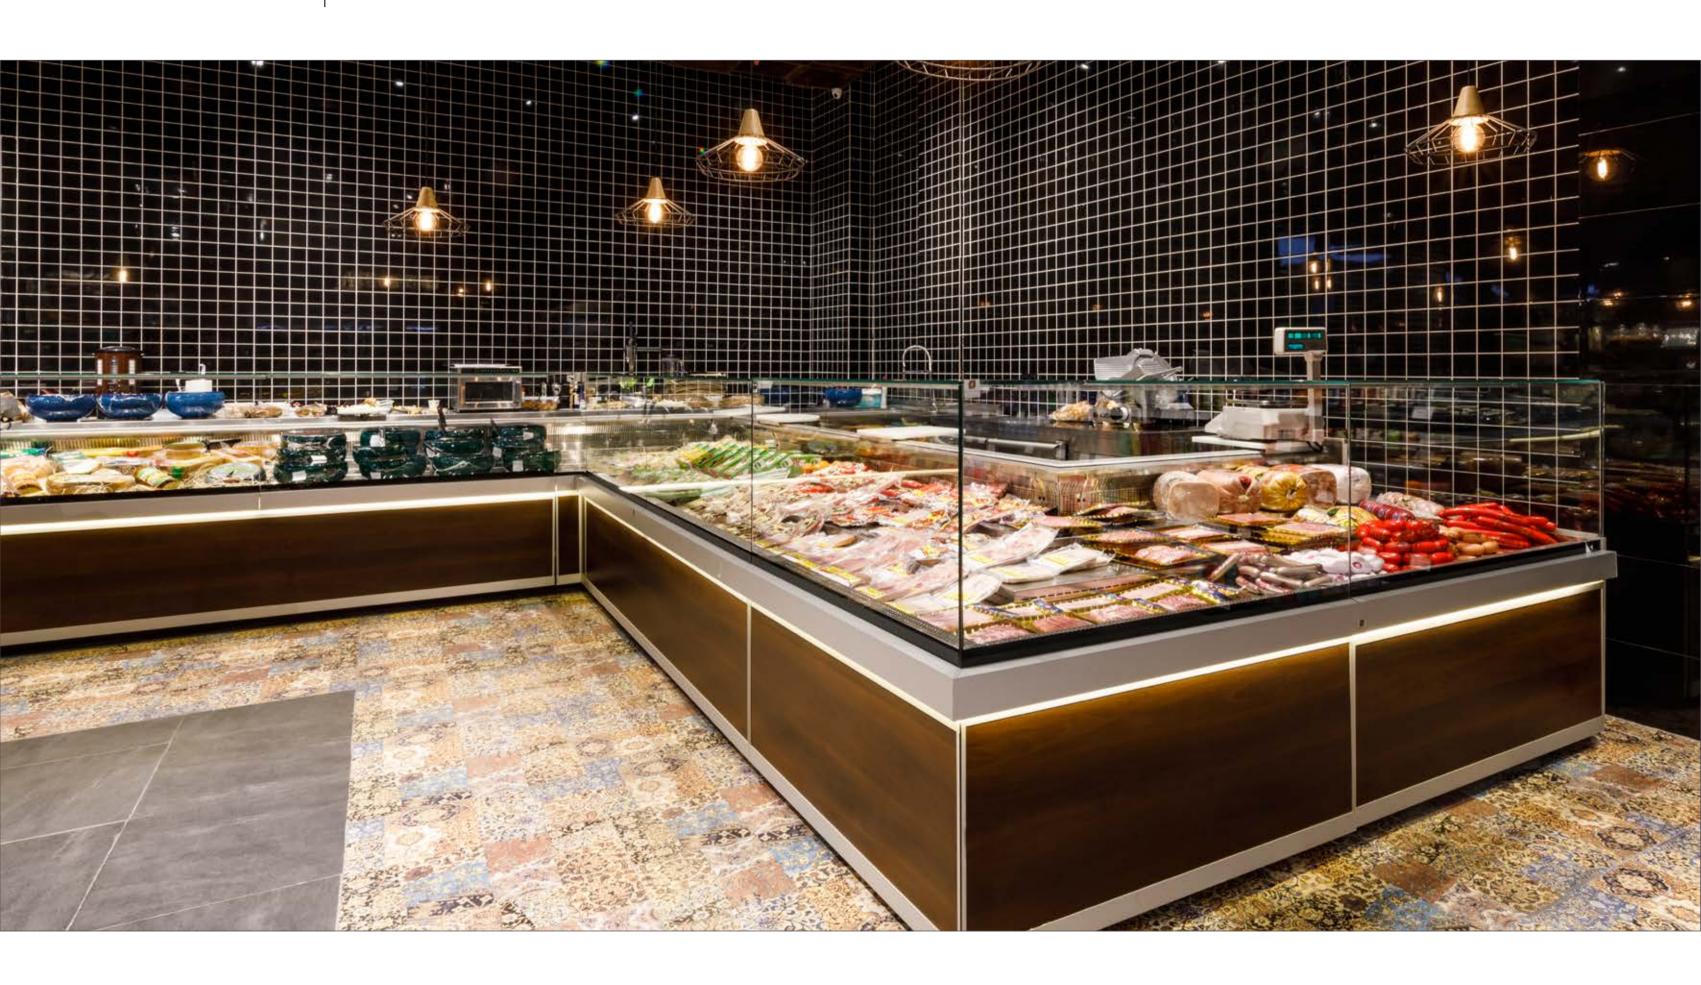

### **CUBE SELF**

Cube refrigeration cabinets with customized designed finishing. Frontal glasses equipped with a liable hinged mechanism for convenient cleaning and loading. Cabinets' panoramic glasses without support brackets allow maximum products visibility

Island of refrigerated counters Cube with trapezoidal refrigerated corner modules. Counters' panoramic glasses without support brackets allow maximum products visibility

#### **CUBE & PRISMA COMBI**

Island combination of Cube refrigerated counters with cylindrical refrigerated corner elements. Refrigerated cabinet Prisma Combi constructively combines the possibility of selling products in two ways: by the sales assistant and in self-service mode

Refrigerated counters Cube with panoramic glass without brackets give customers a full view of product layout from any angle. Neutral module with high exposition surface made of stainless steel is used for demonstration of hamon, which don't require cooling