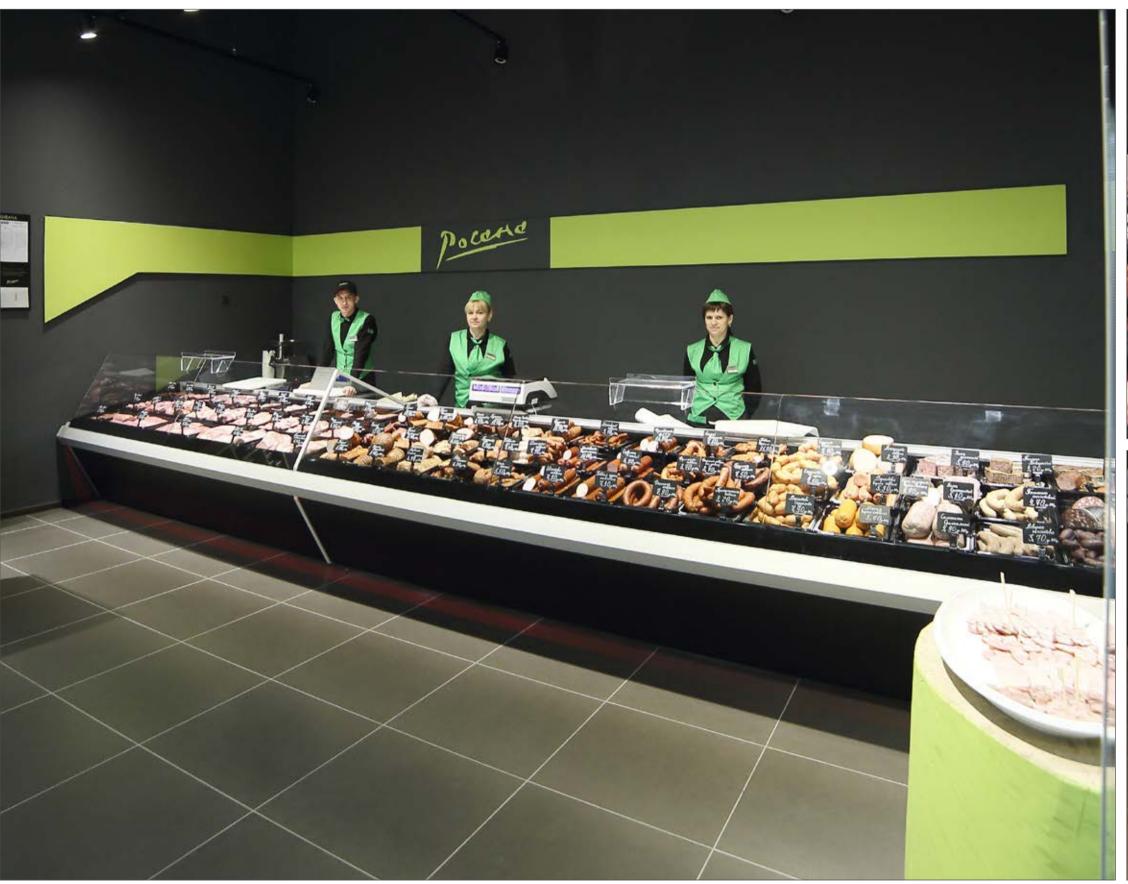

#### **CUBE COMBI**

The main advantage of combined refrigerated cabinets is simultaneous sale of products with the help of seller and in self-service mode. Use of such cabinets creates an effective exposition of products and solves the problem of queues in the department in «rush» hours