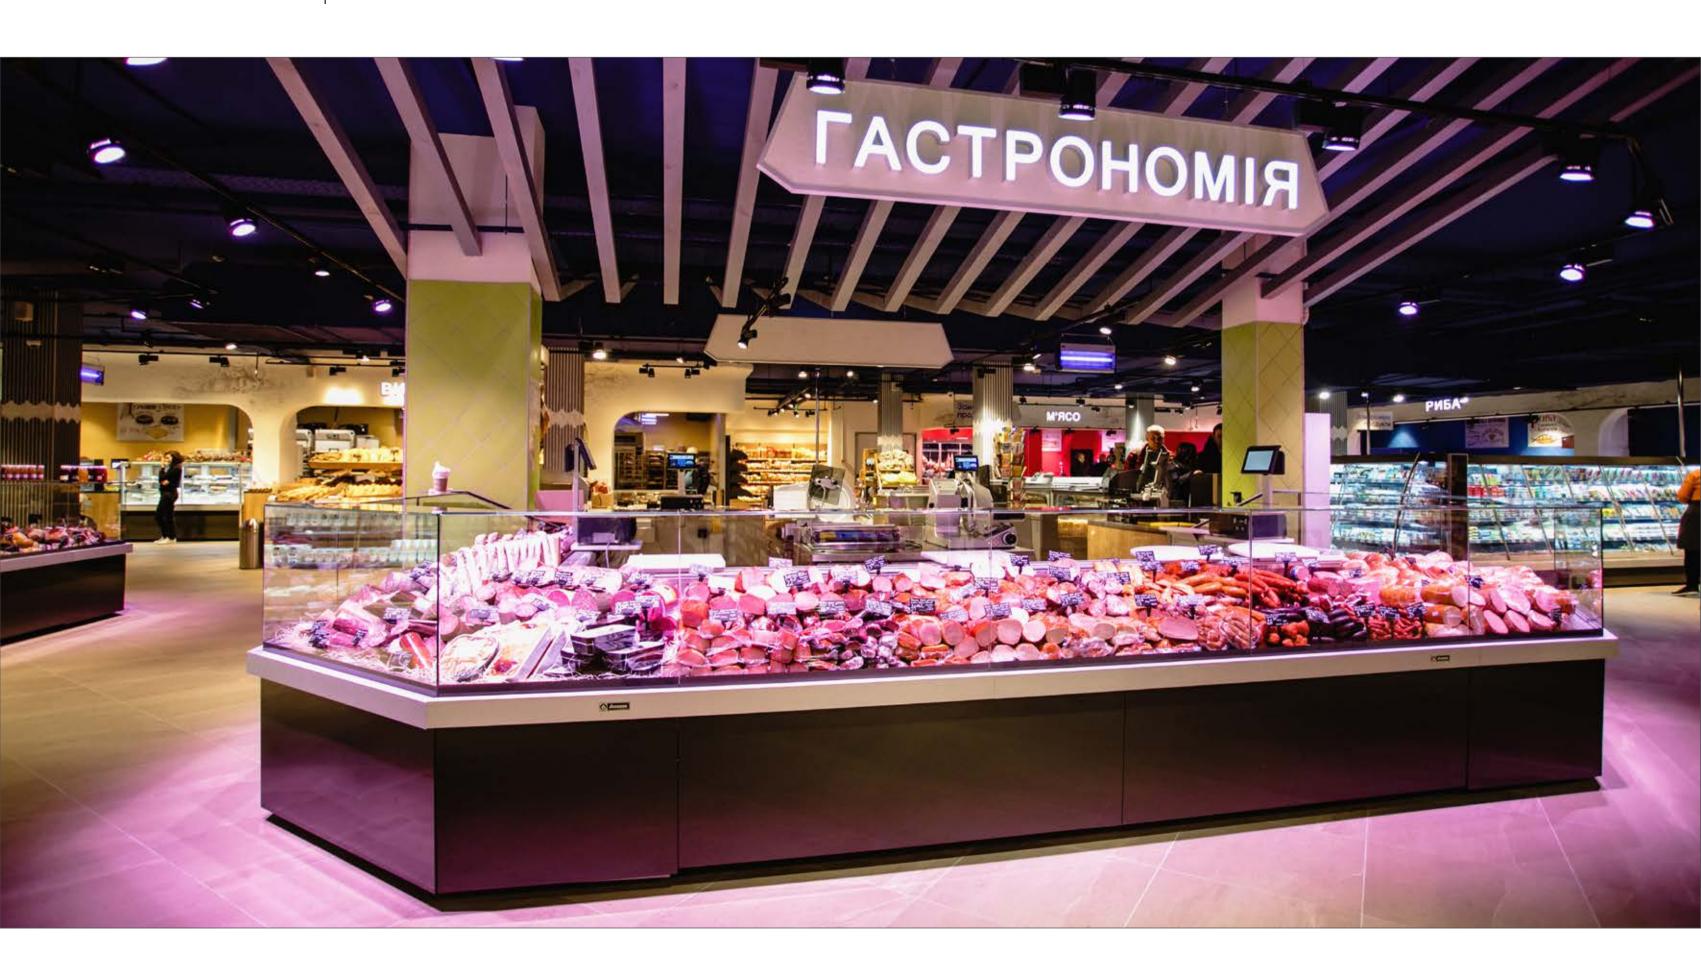

### **DIAGONAL**

Island combination of refrigeration cabinets in Diagonal design. Frontal glasses equipped with a liable hinged mechanism for convenient cleaning and loading

### **DIAGONAL**

Main advantage of refrigerated counters Diagonal is their geometry. Exposition surface and frontal glass are positioned at such angle that buyer can perfectly see products in the counter

### **DIAGONAL**