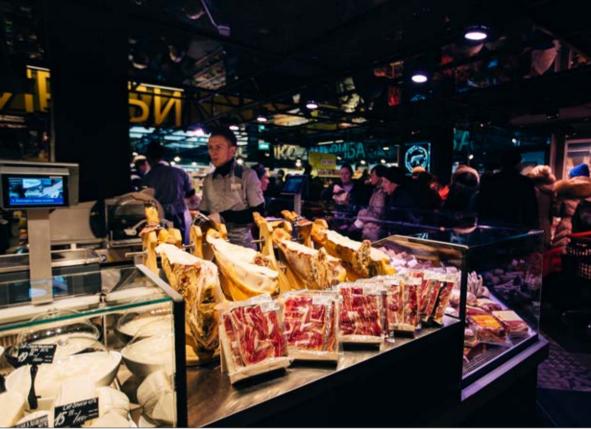

#### **CASPIY DIAGONAL**

Refrigerated semi-vertical counter Caspiy with stainless steel exposition surface is used for the sale of packed meat and poultry in self-service mode