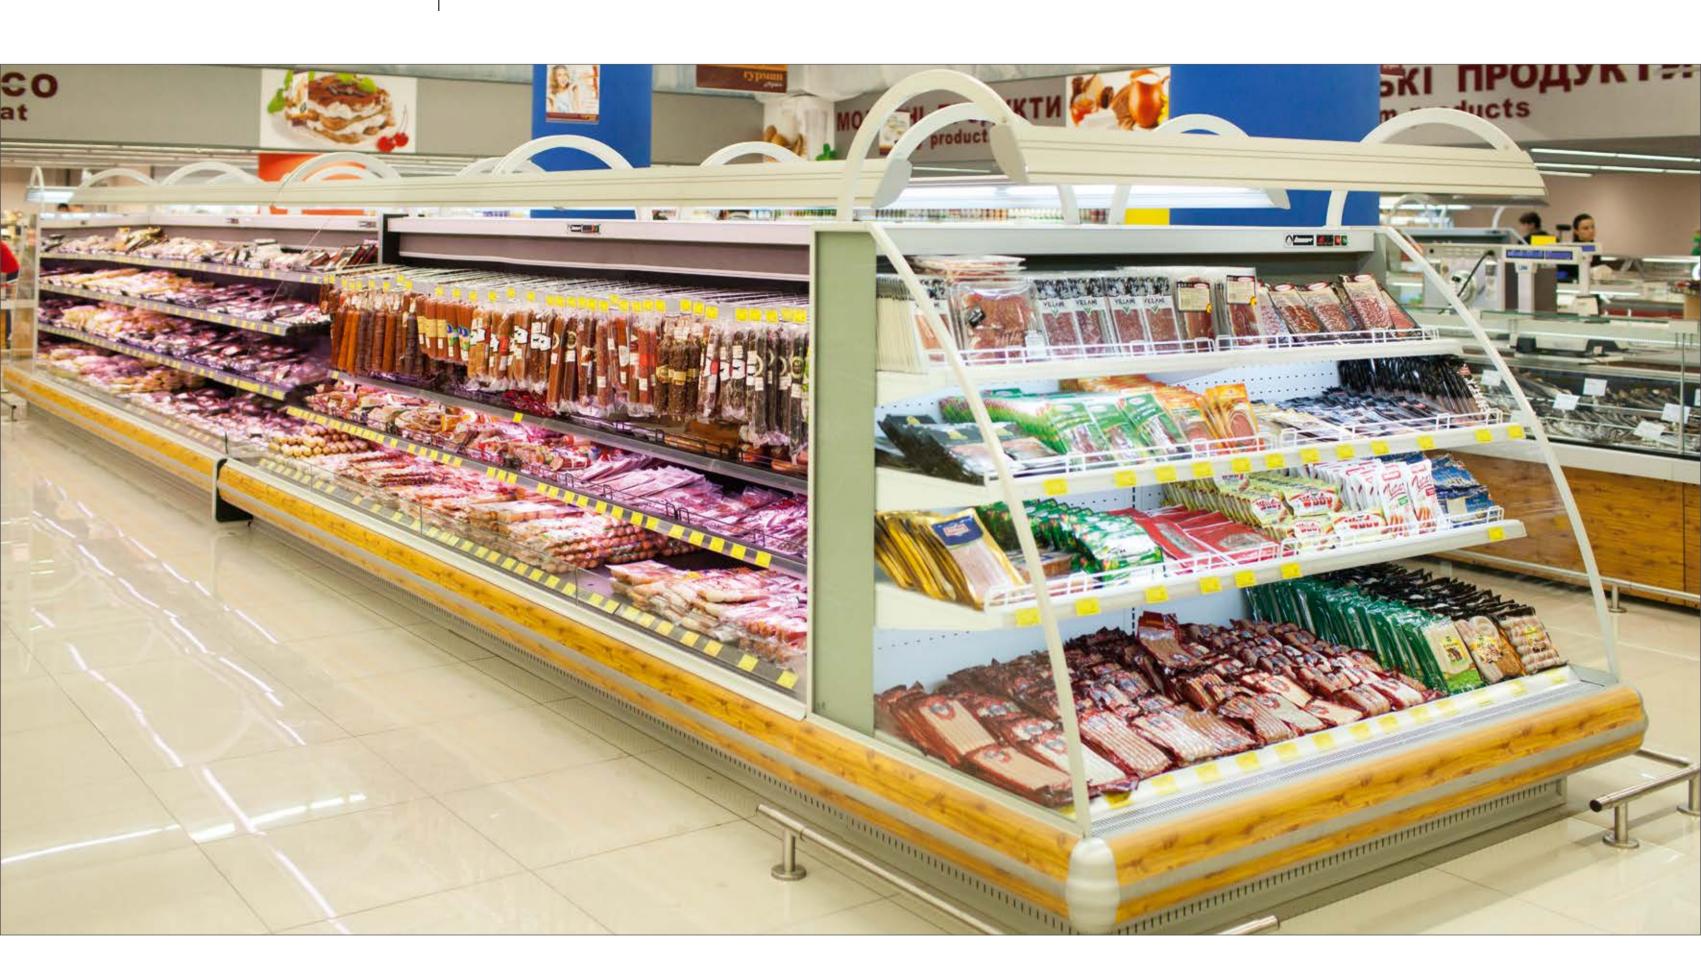

#### **BUTTERFLY**

Island of multi-deck cabinets Butterfly with finishing of wood polymer coating.

Cabinets are equipped with upper lighting and special hooks to hang the sausages

#### **BUTTERFLY**

Refrigerated cabinets Butterfly for the sale of sausages are equipped with lamps of special spectrum and hooks to hang the sausages. Cabinet's finishing is done in black colour