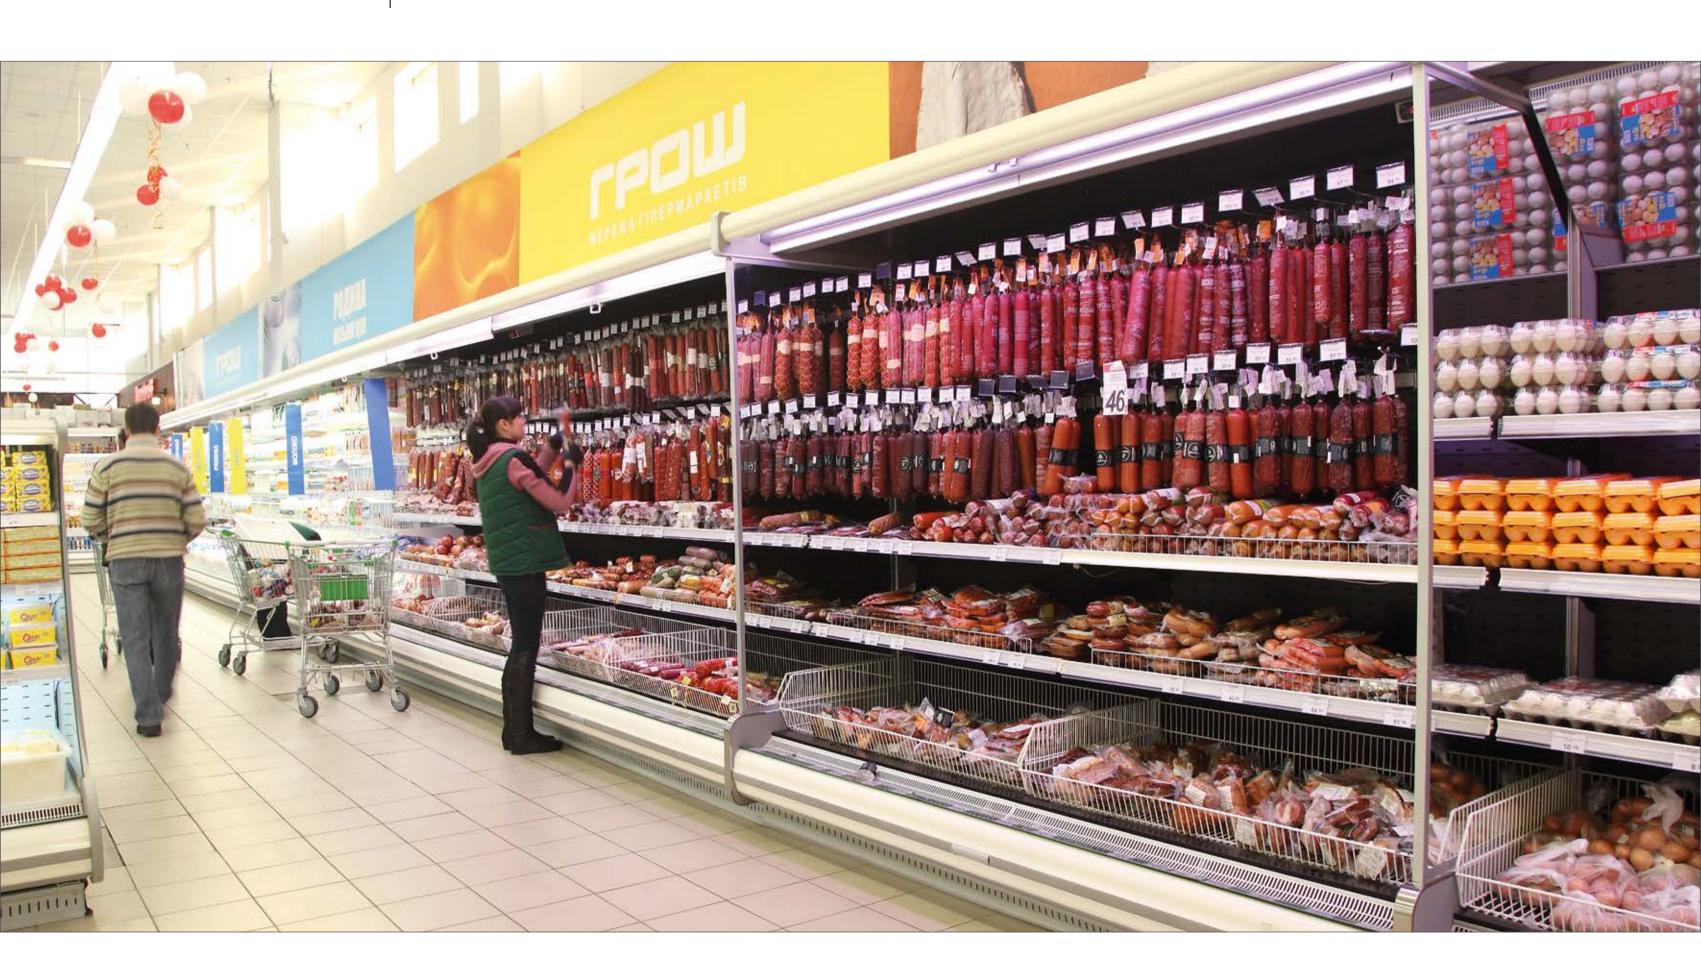

Island combination of refrigerated counters Cube in the center of supermarket trading hall.

Module Self for the sale of packed gastronomy in self-service mode is built into the line of serve-over counters.

Such solution allows to avoid queues in rush hours