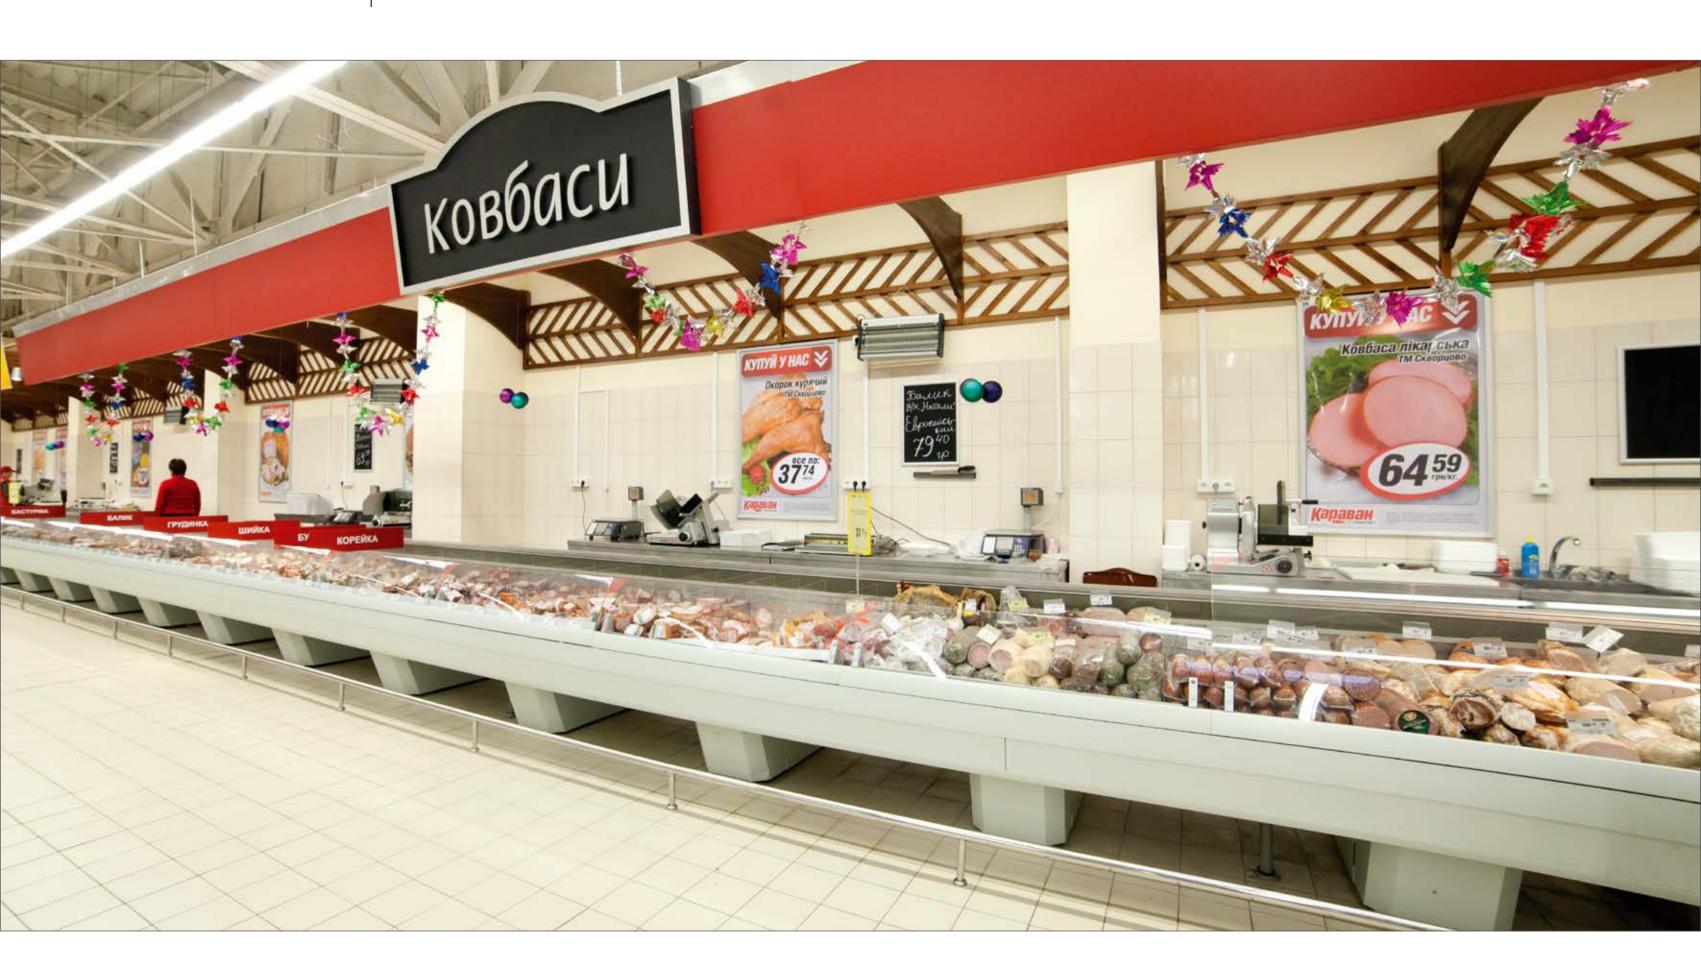

#### **BUTTERFLY**

Island of multi-deck cabinets Butterfly with finishing of wood polymer coating.

Cabinets are equipped with upper lighting and special hooks to hang the sausages

#### **BUTTERFLY**

Refrigerated cabinets Butterfly for the sale of sausages are equipped with lamps of special spectrum and hooks to hang the sausages. Cabinet's finishing is done in black colour

# **BUTTERFLY**

Island of refrigerated cabinets Butterfly for the sale of packed delicatessen is equipped with lighting of lower bumper. It attracts attention of buyers and allows them to distinguish this cabinet in general interior of sales area