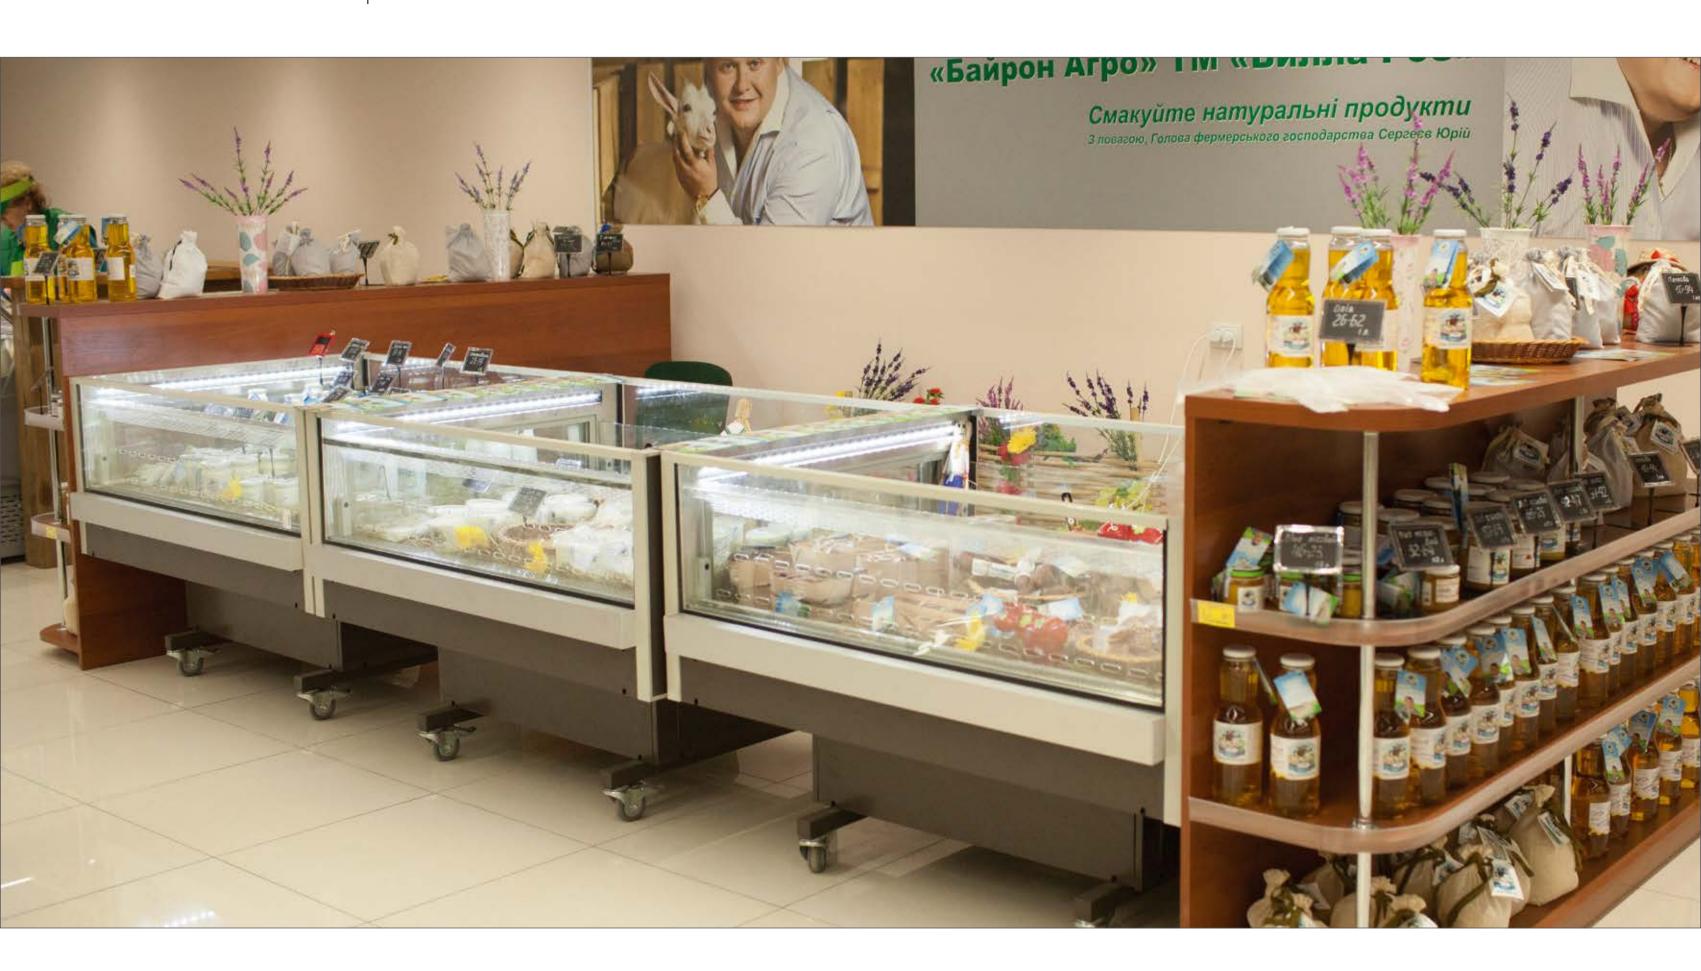

### **CASPIY ELLIPSE**

Compact line of Ellipse counters with built-in corner unit Caspiy Ellipse Sfera is a perfect solution for efficient use of trade hall in a small shop

#### **ELLIPSE SFERA**

Delicatessen department in the supermarket is equipped with refrigerated counter Ellipse with spherical corner modules and built-in neutral module for customer service

Refrigerated counters Ellipse Self and Butterfly are installed in the center of supermarket trading hall in island combination