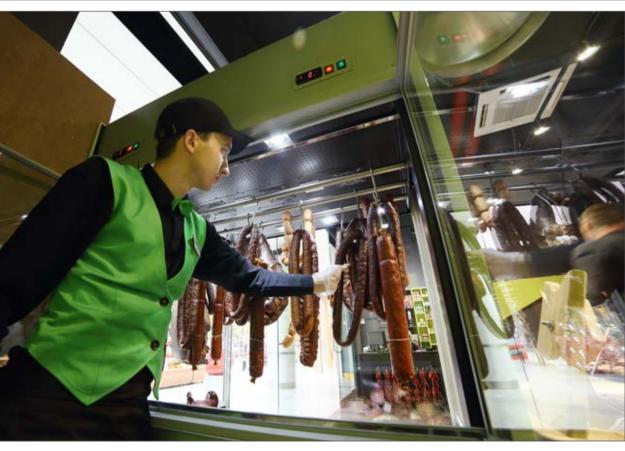

#### **PRISMA DIAGONAL**

Vertical cabinet Prisma gives an opportunity to sell meat products in traditional way – in the form of big pieces hanged on hooks. The cabinet has cubical design and can be built into the line of Diagonal gastronomic counters