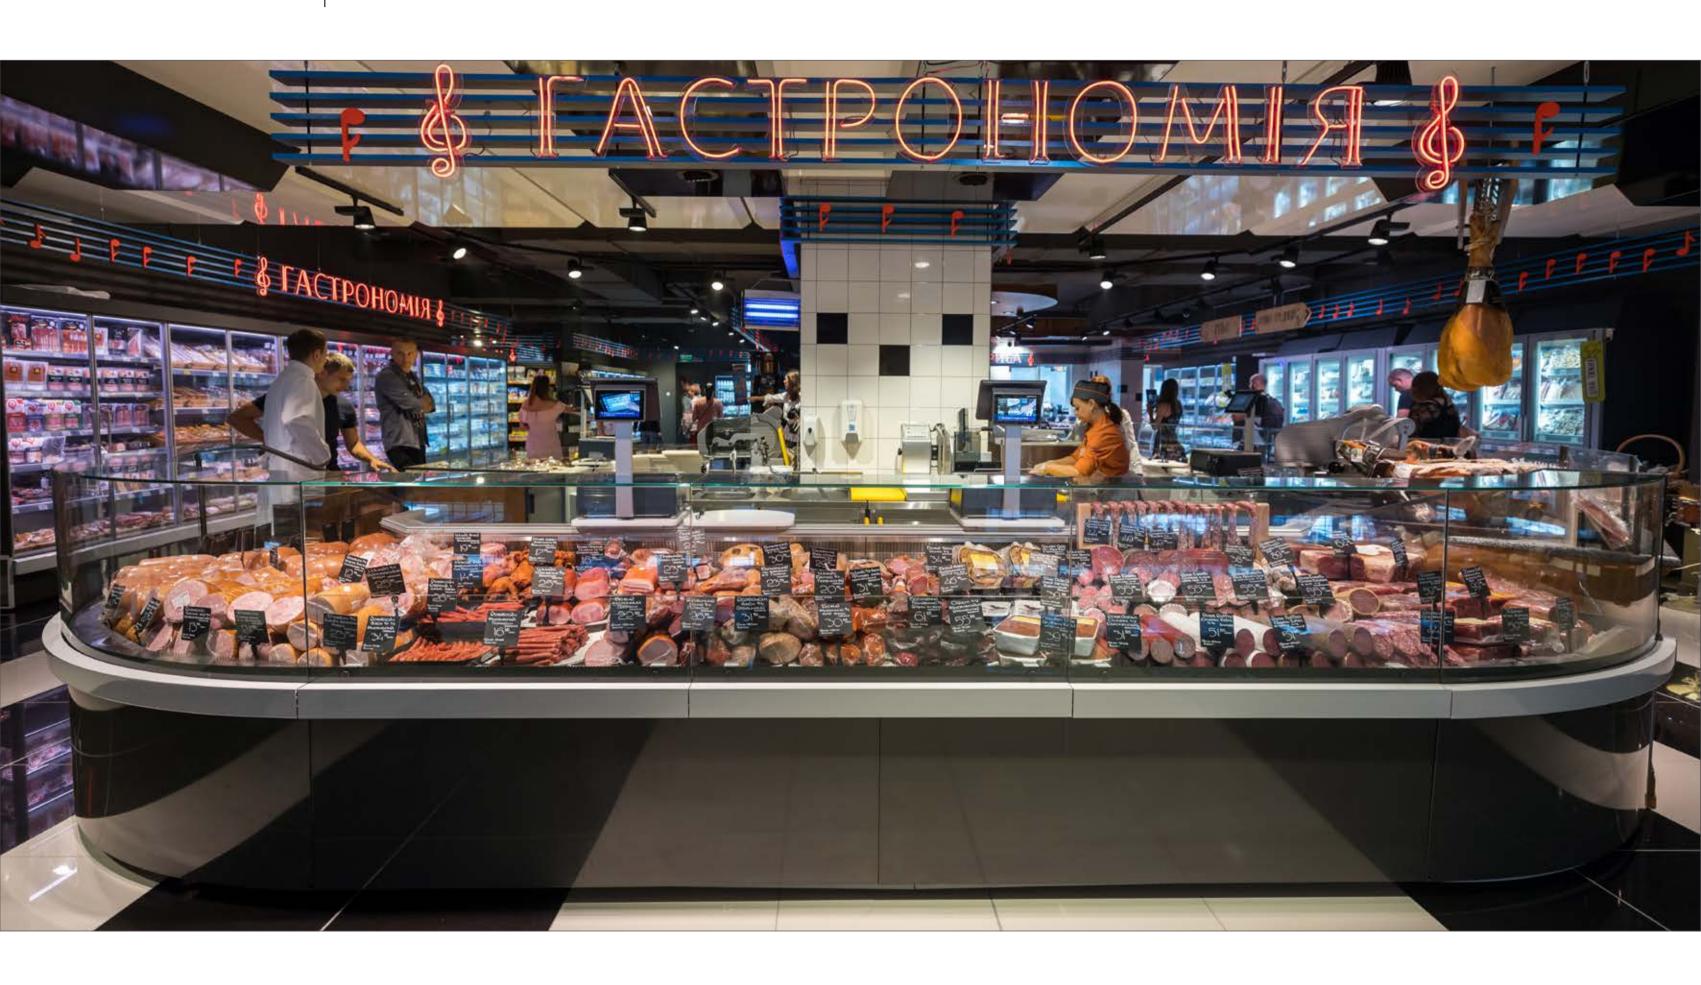

### **ELLIPSE**

## **ELLIPSE SFERA**

#### **ELLIPSE SFERA**

Delicatessen department in the supermarket is equipped with refrigerated counter Ellipse with spherical corner modules and built-in neutral module for customer service

Refrigerated counters Ellipse Self and Butterfly are installed in the center of supermarket trading hall in island combination

#### **ELLIPSE SFERA**

Gastronomic department of the supermarket is equipped with refrigerated counters Ellipse with spherical corner modules

Functional design and special features of the Ellipse construction provide the maximum efficient presentation of goods and also the ergonomic and practical service