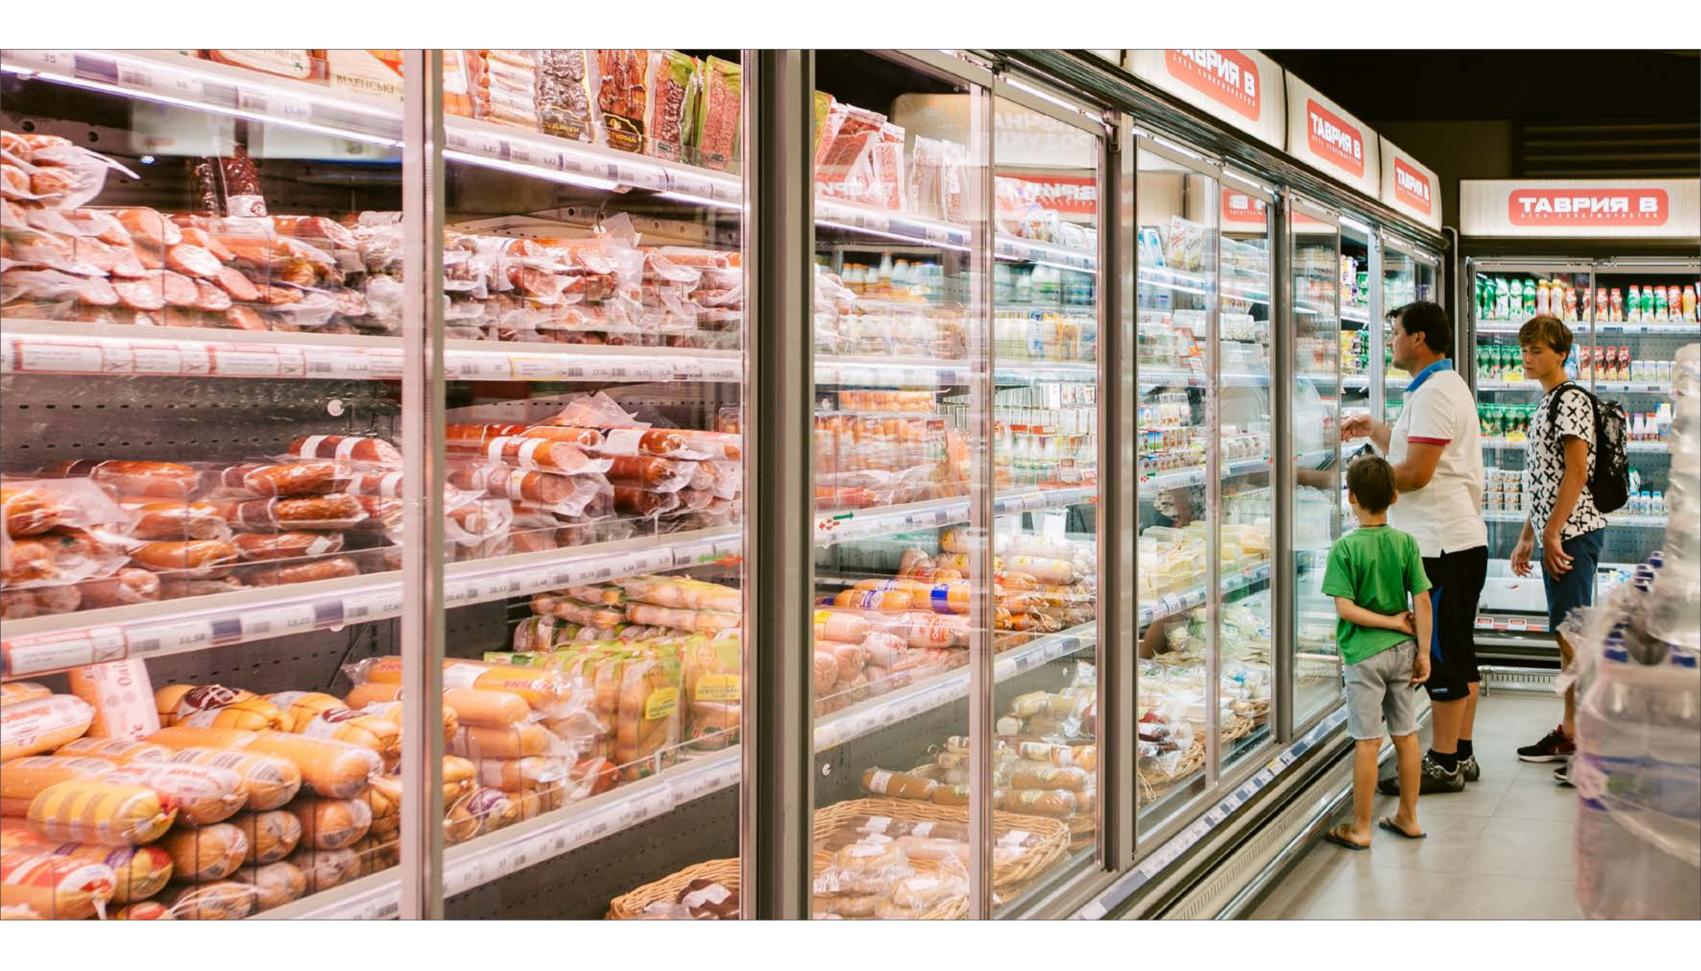

# **MEDUSA**

Line of energy-saving refrigerated cabinets Medusa is equipped with special hooks for hanging the sausages. Finishing of the cabinets is done in black colour

# **MEDUSA**

Energy-saving refrigerated cabinets Medusa in island combination are installed in the center of trading hall of the hypermarket