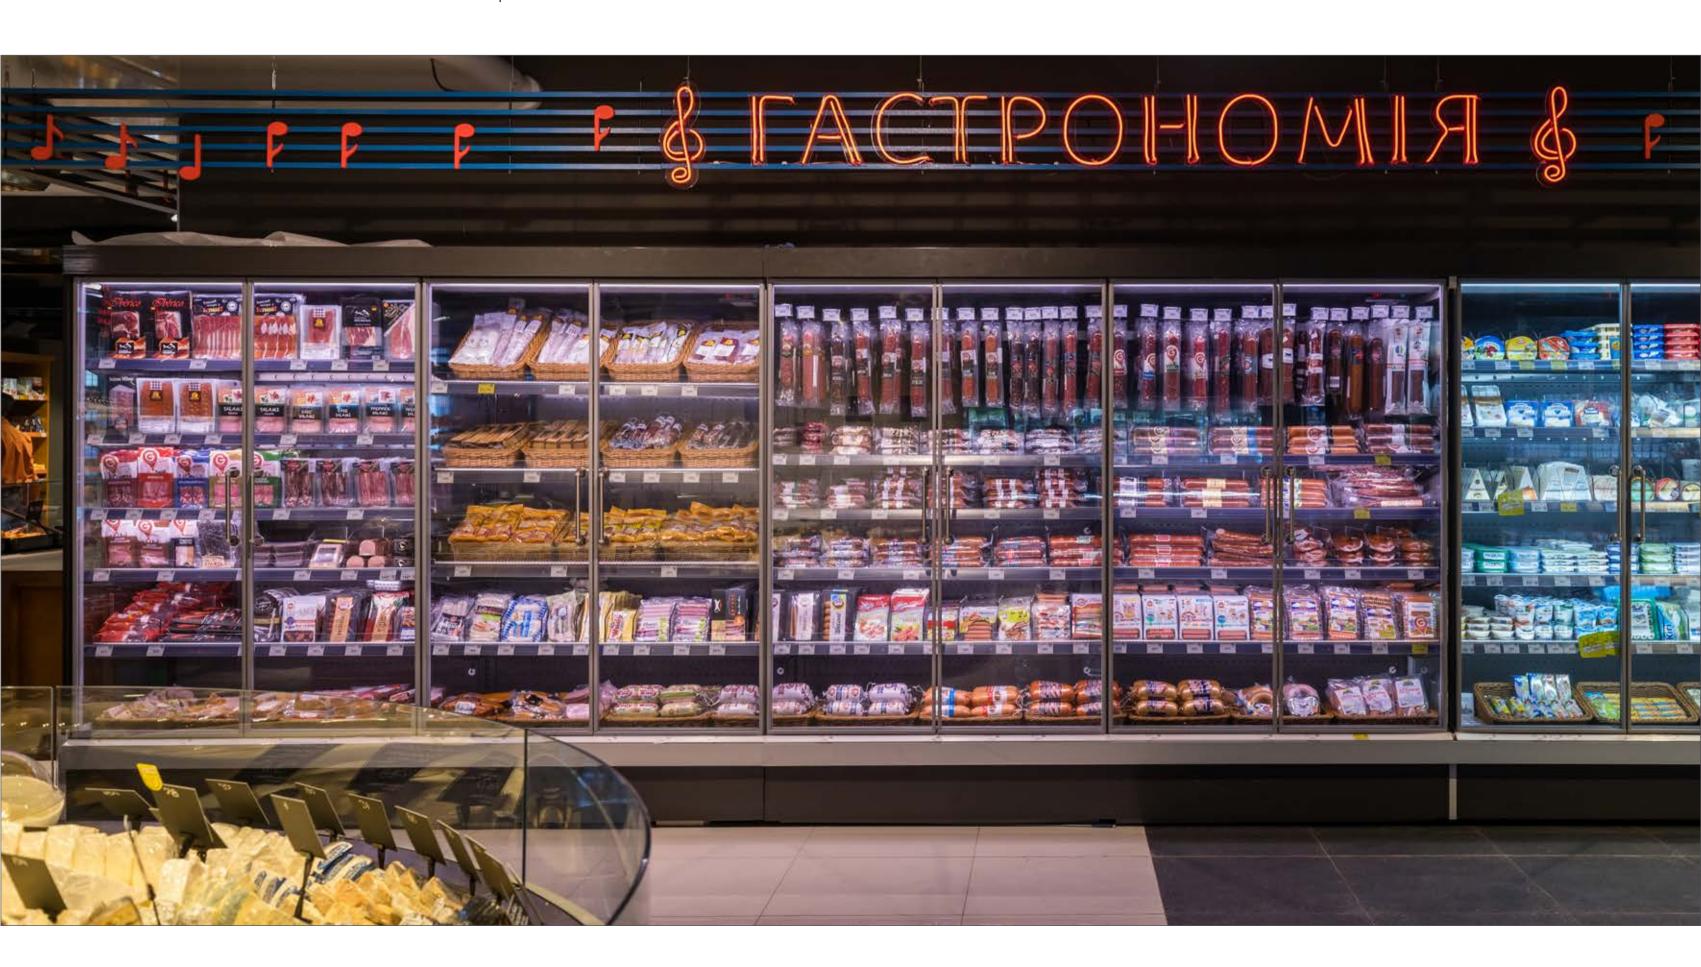

# **MEDUSA GOURMET**

Refrigerated cabinet Medusa Gourmet is designed especially for deli supermarkets. It has high base and the possibility of finishing in accordance with the shop interior