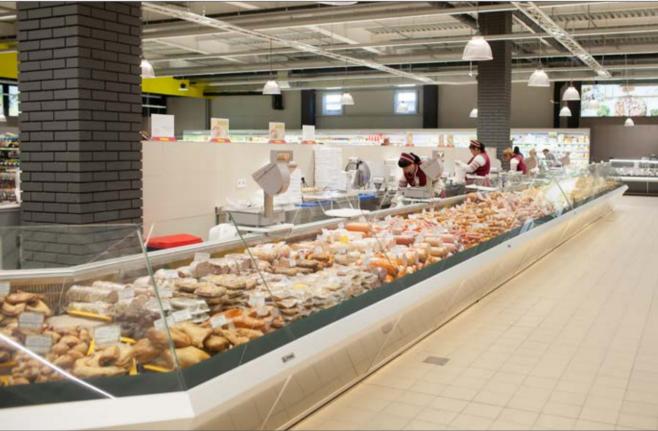

Island combination of refrigerated counters Cube in the center of supermarket trading hall.

Module Self for the sale of packed gastronomy in self-service mode is built into the line of serve-over counters.

Such solution allows to avoid queues in rush hours