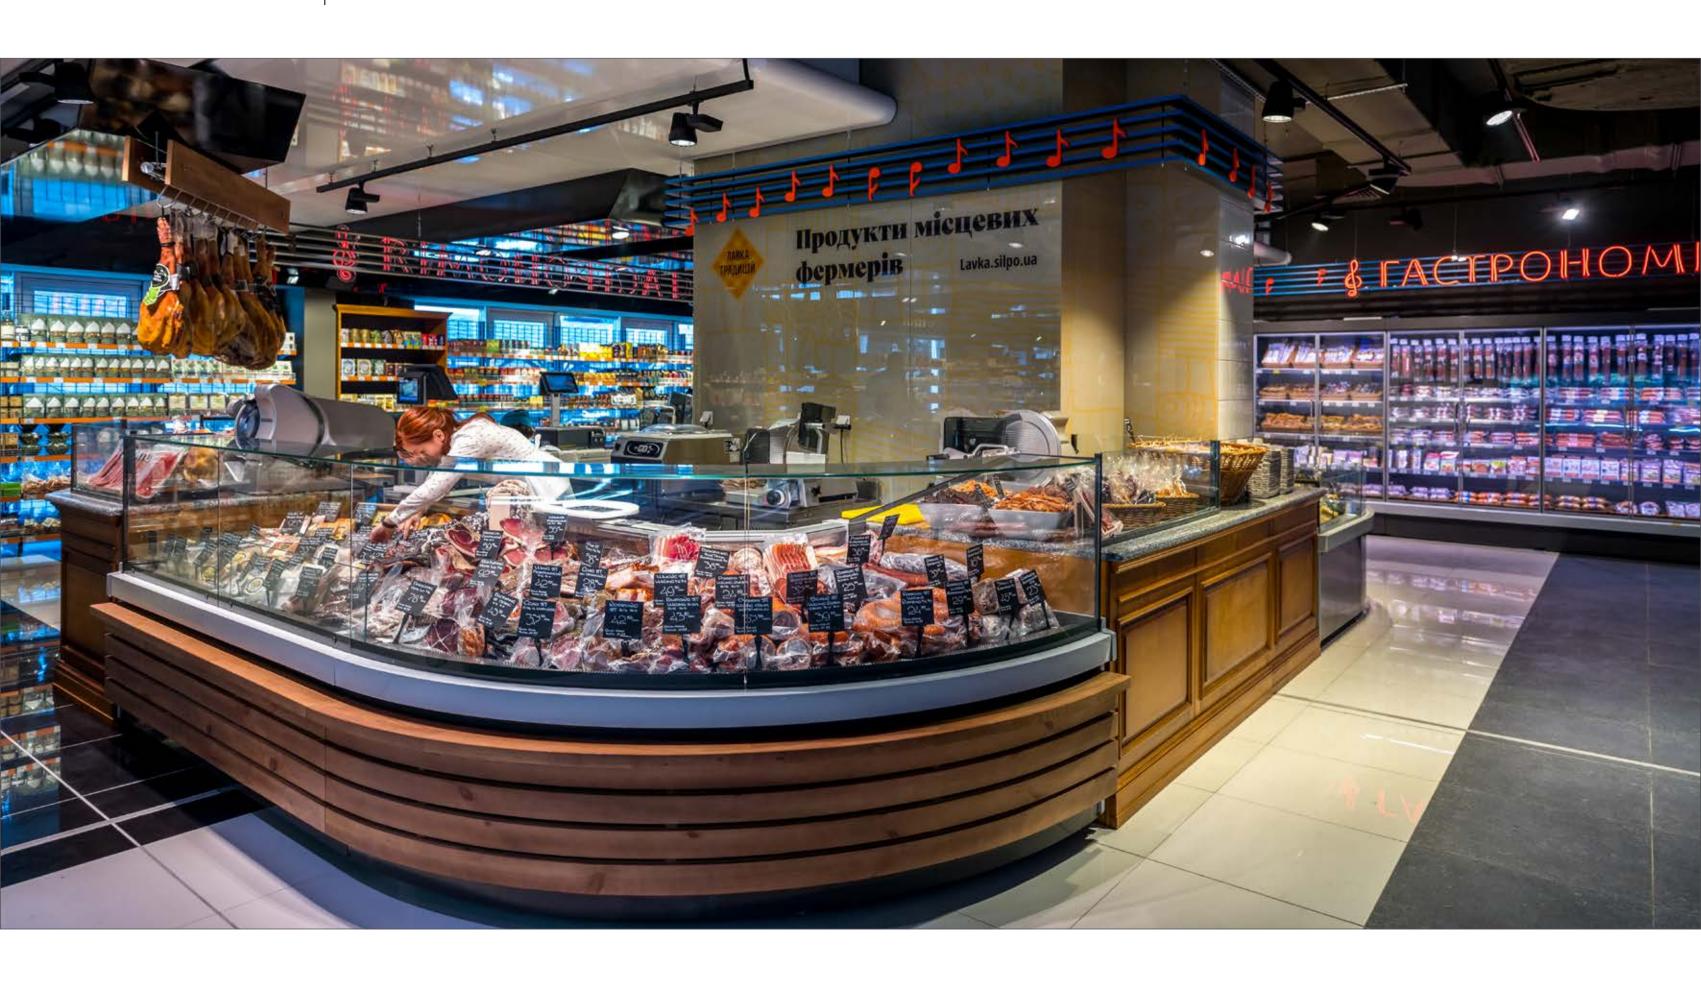

#### **ELLIPSE SFERA**

Delicatessen department in the supermarket is equipped with refrigerated counter Ellipse with spherical corner modules and built-in neutral module for customer service

Refrigerated counters Ellipse Self and Butterfly are installed in the center of supermarket trading hall in island combination

#### **ELLIPSE SFERA**

Gastronomic department of the supermarket is equipped with refrigerated counters Ellipse with spherical corner modules

Functional design and special features of the Ellipse construction provide the maximum efficient presentation of goods and also the ergonomic and practical service