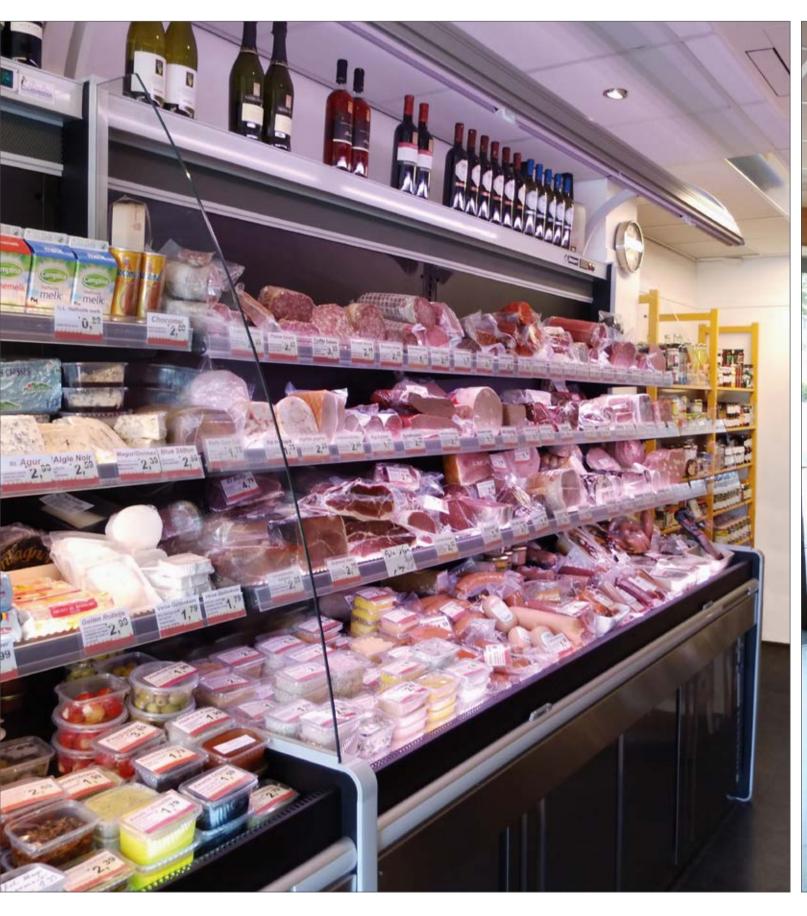

### **DIAGONAL**

Main advantage of refrigerated counters Diagonal is their geometry. Exposition surface and frontal glass are positioned at such angle that buyer can perfectly see products in the counter