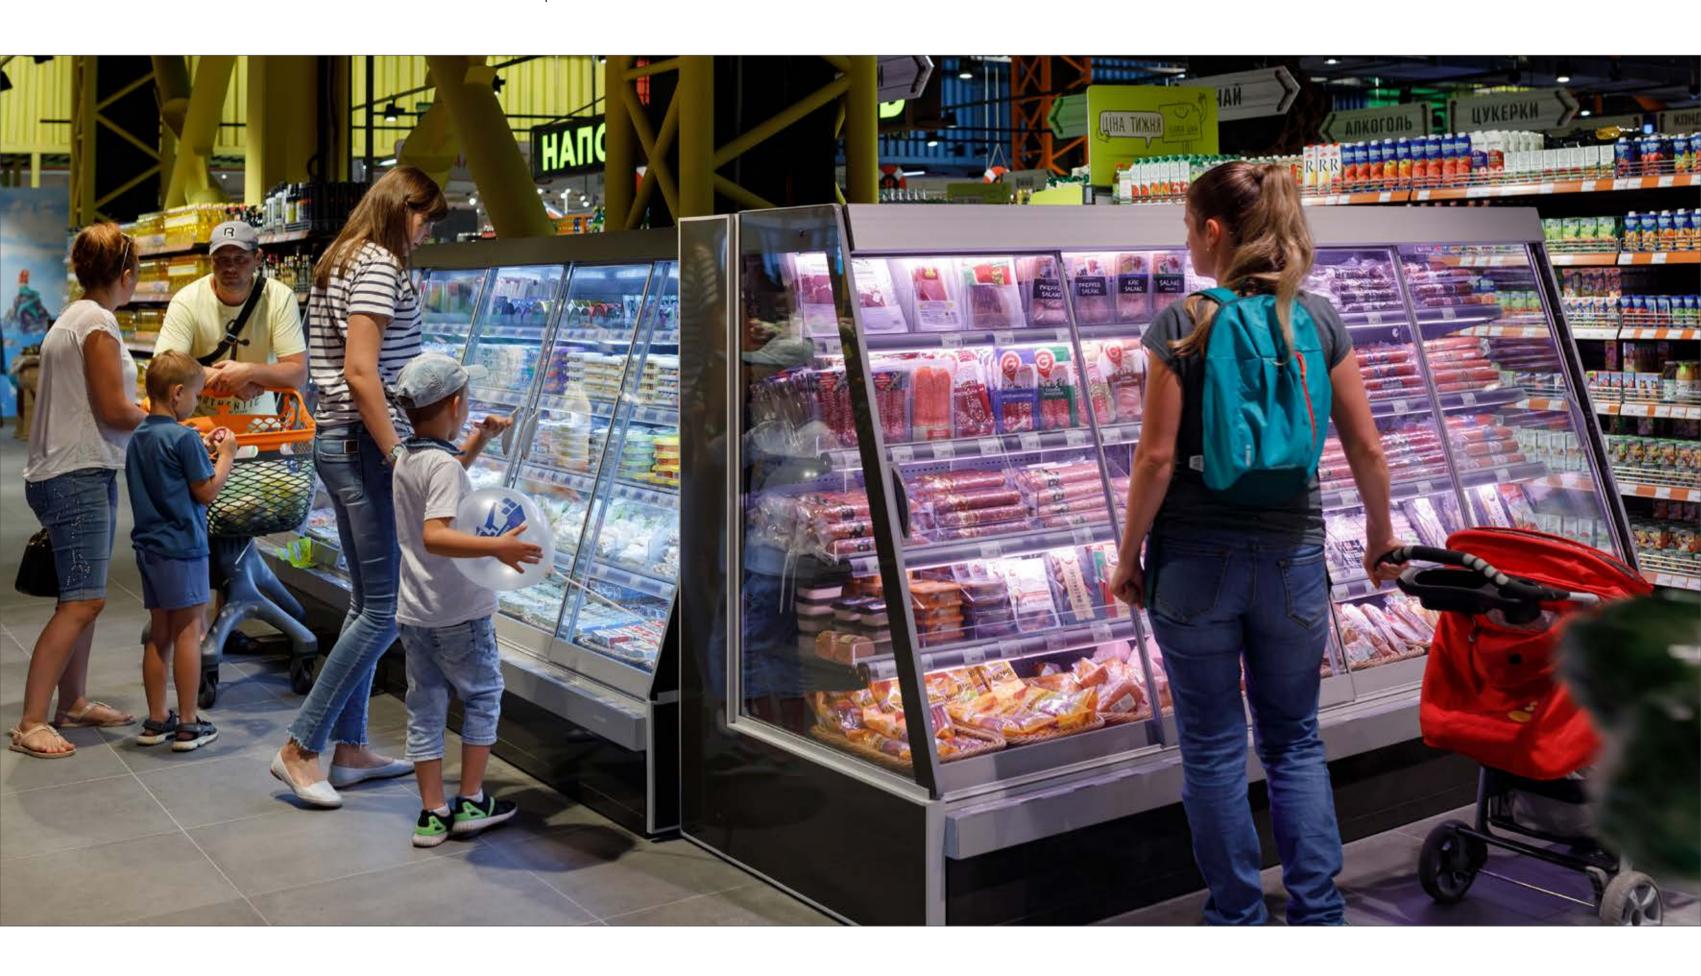

#### **ELLIPSE SFERA**

Delicatessen department in the supermarket is equipped with refrigerated counter Ellipse with spherical corner modules and built-in neutral module for customer service

Refrigerated counters Ellipse Self and Butterfly are installed in the center of supermarket trading hall in island combination