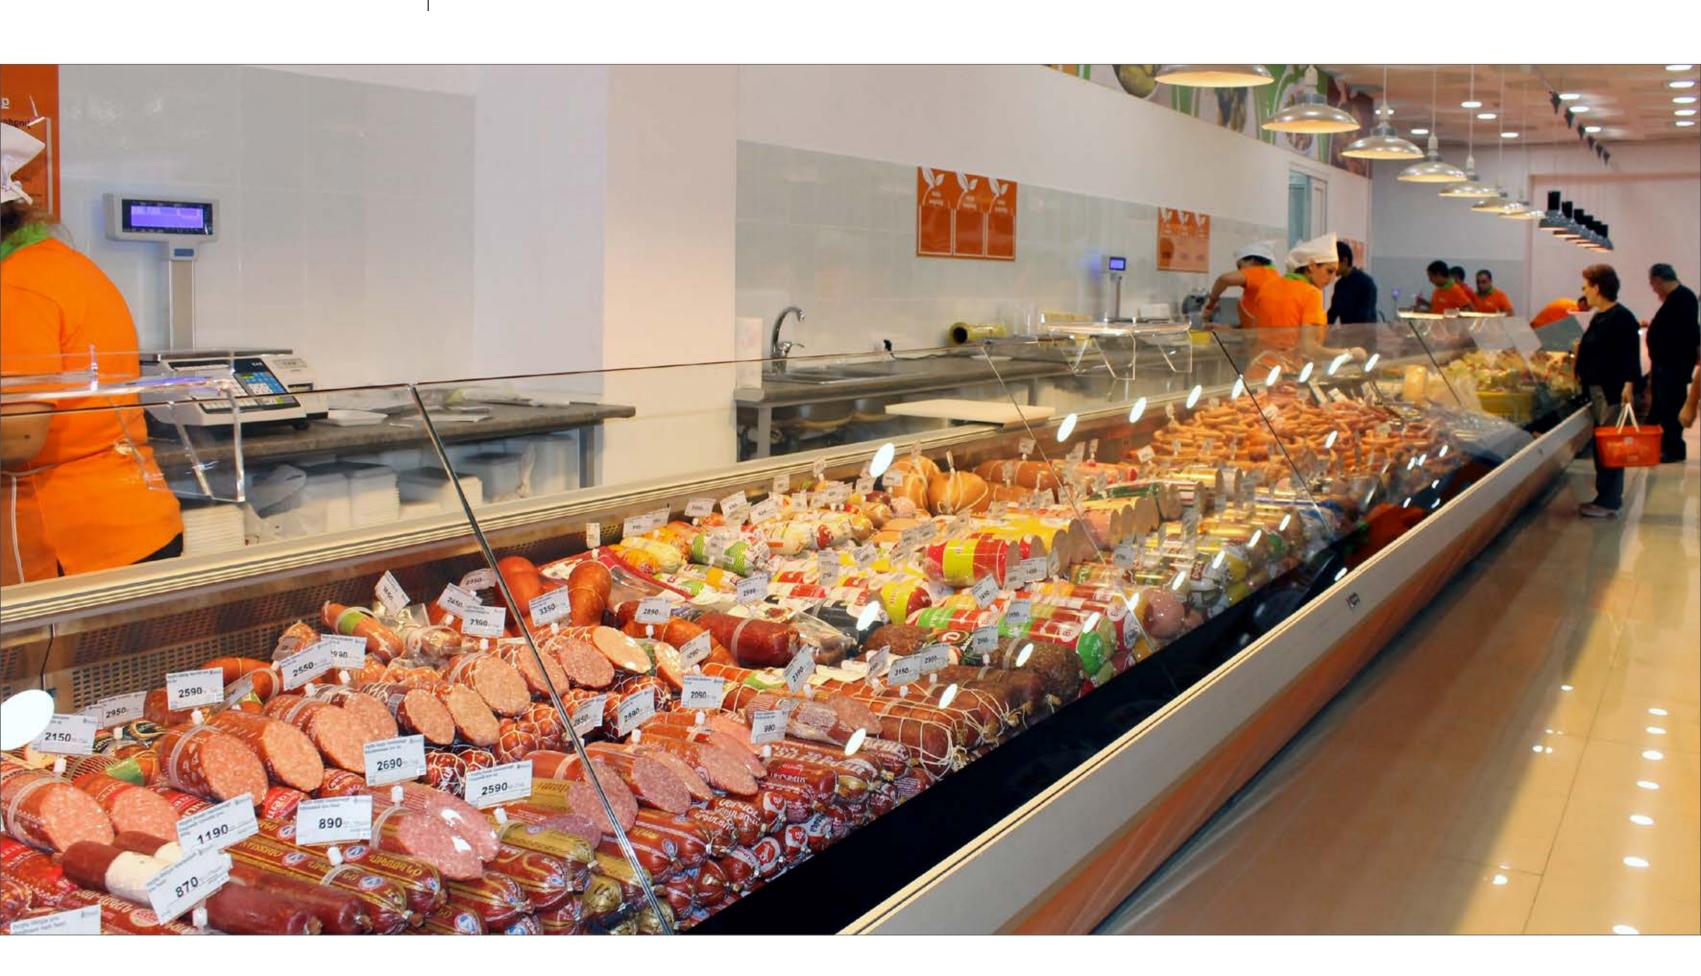

#### **CUBE COMBI**

The main advantage of combined refrigerated cabinets is simultaneous sale of products with the help of seller and in self-service mode. Use of such cabinets creates an effective exposition of products and solves the problem of queues in the department in «rush» hours