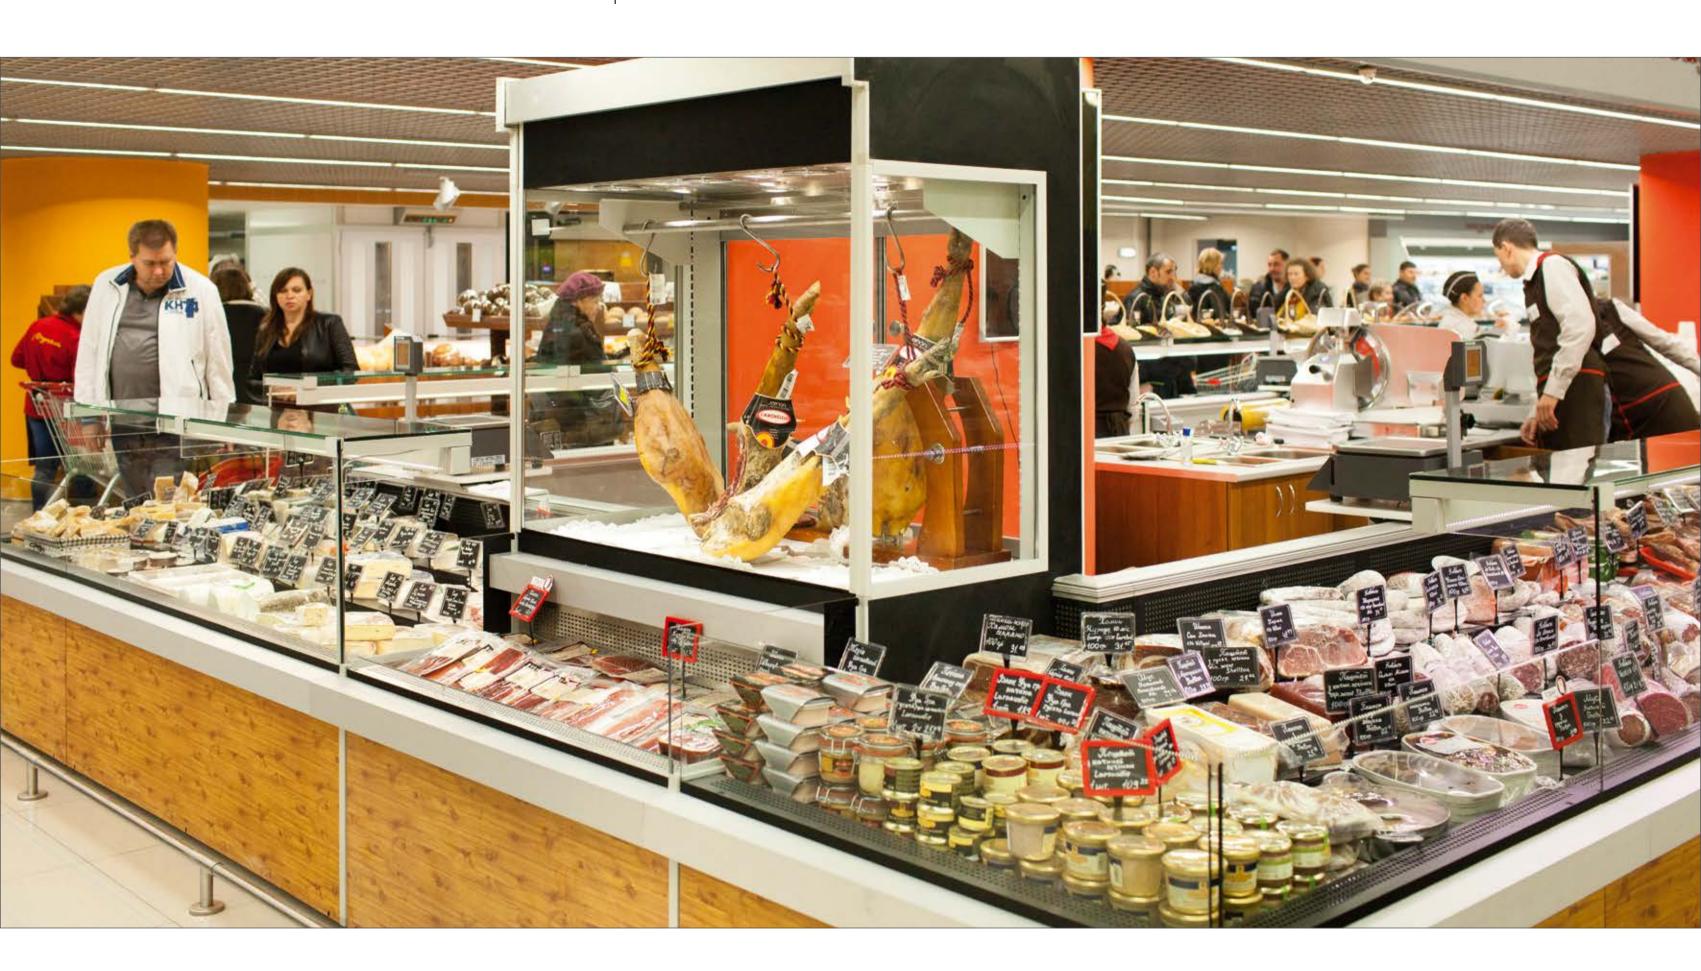

Refrigerated counters Cube with panoramic glass without brackets give customers a full view of product layout from any angle. Neutral module with high exposition surface made of stainless steel is used for demonstration of hamon, which don't require cooling