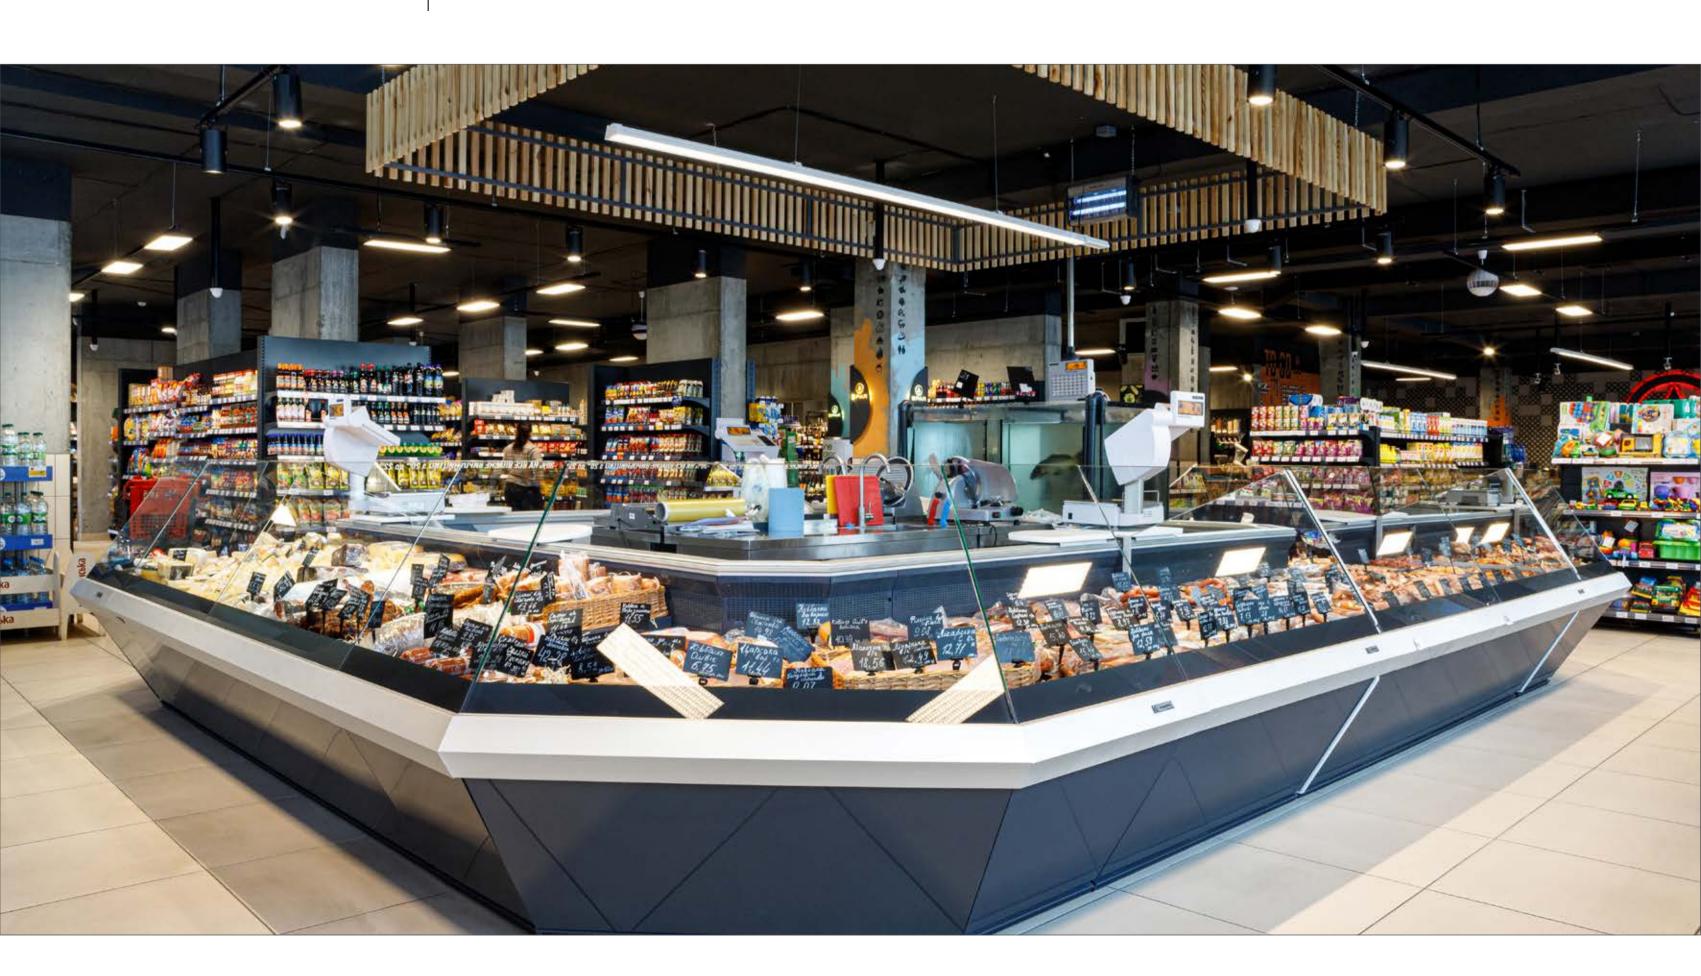

### **CUBE SELF**

Cube refrigeration cabinets with customized designed finishing. Frontal glasses equipped with a liable hinged mechanism for convenient cleaning and loading. Cabinets' panoramic glasses without support brackets allow maximum products visibility

Island of refrigerated counters Cube with trapezoidal refrigerated corner modules. Counters' panoramic glasses without support brackets allow maximum products visibility

Refrigerated counters Cube with panoramic glass without brackets give customers a full view of product layout from any angle. Neutral module with high exposition surface made of stainless steel is used for demonstration of hamon, which don't require cooling