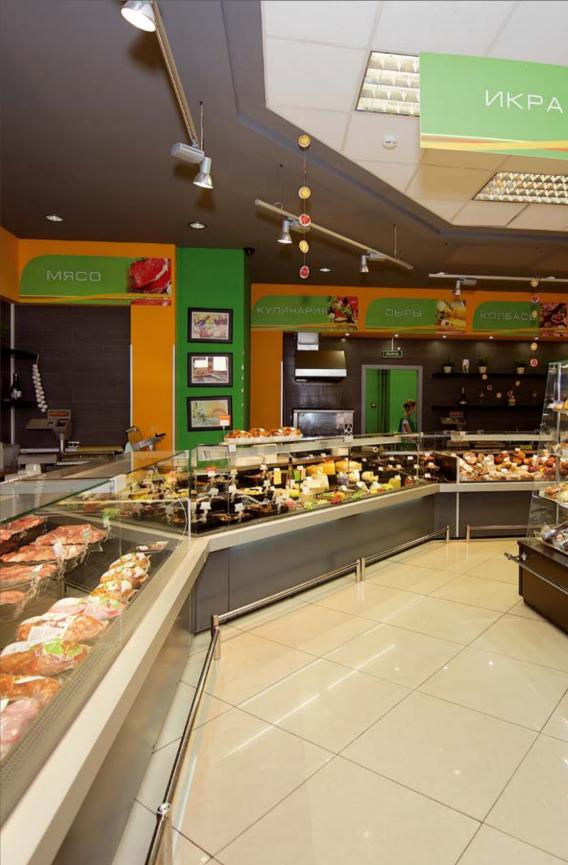

### **DIAGONAL**

Island combination of refrigeration cabinets in Diagonal design. Frontal glasses equipped with a liable hinged mechanism for convenient cleaning and loading

### **DIAGONAL**

Main advantage of refrigerated counters Diagonal is their geometry. Exposition surface and frontal glass are positioned at such angle that buyer can perfectly see products in the counter

### **DIAGONAL**