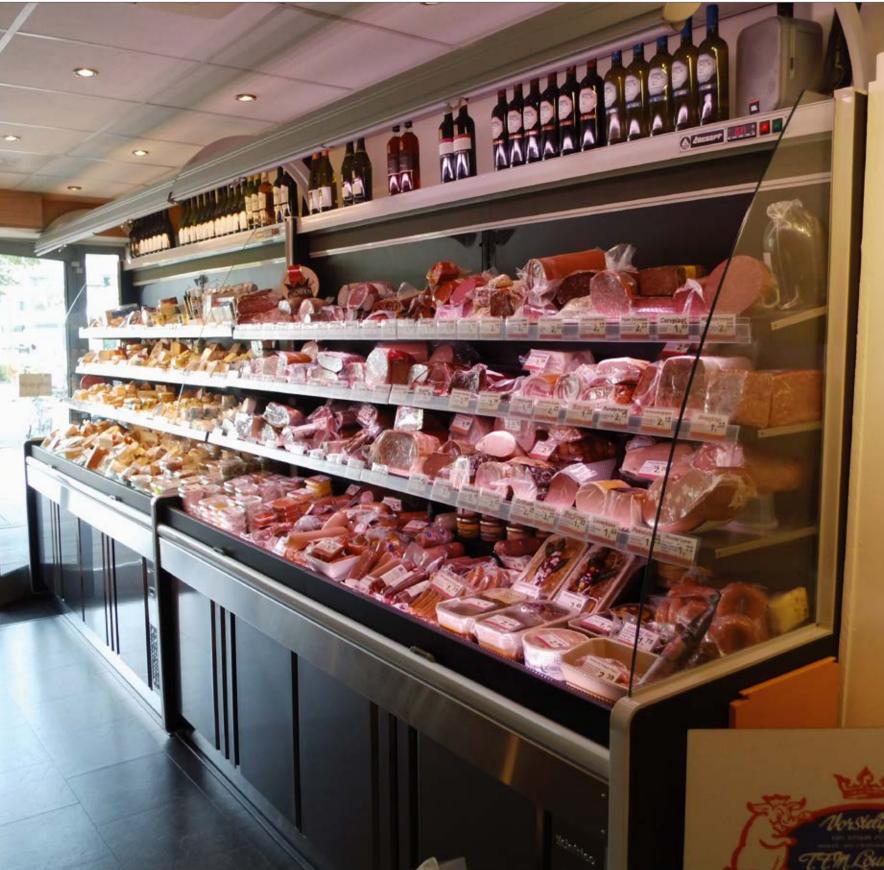

### **DIAGONAL**

Main advantage of refrigerated counters Diagonal is their geometry. Exposition surface and frontal glass are positioned at such angle that buyer can perfectly see products in the counter