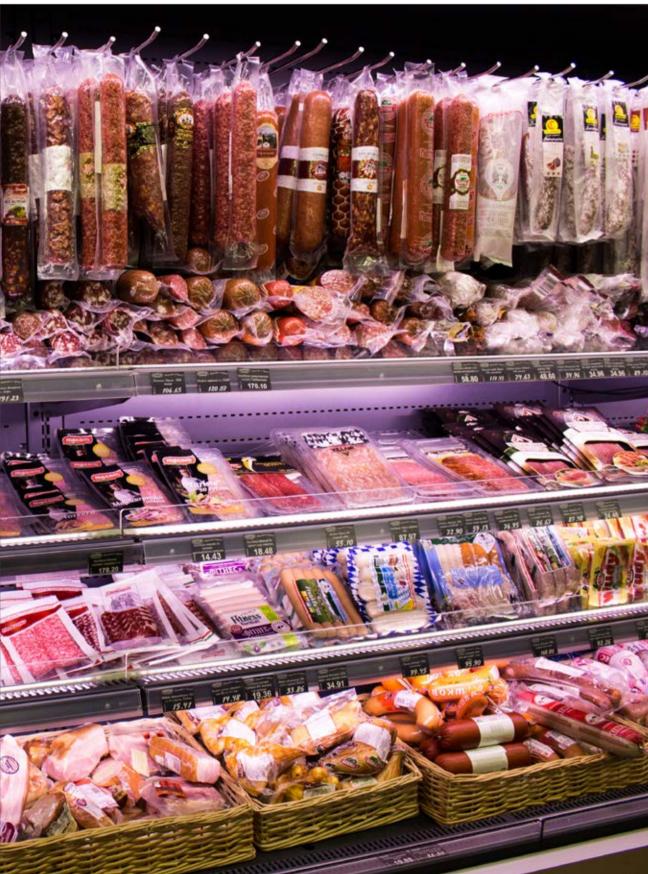

# **MEDUSA**

Line of energy-saving refrigerated cabinets Medusa is equipped with special hooks for hanging the sausages. Finishing of the cabinets is done in black colour

# **MEDUSA**

Energy-saving refrigerated cabinets Medusa in island combination are installed in the center of trading hall of the hypermarket