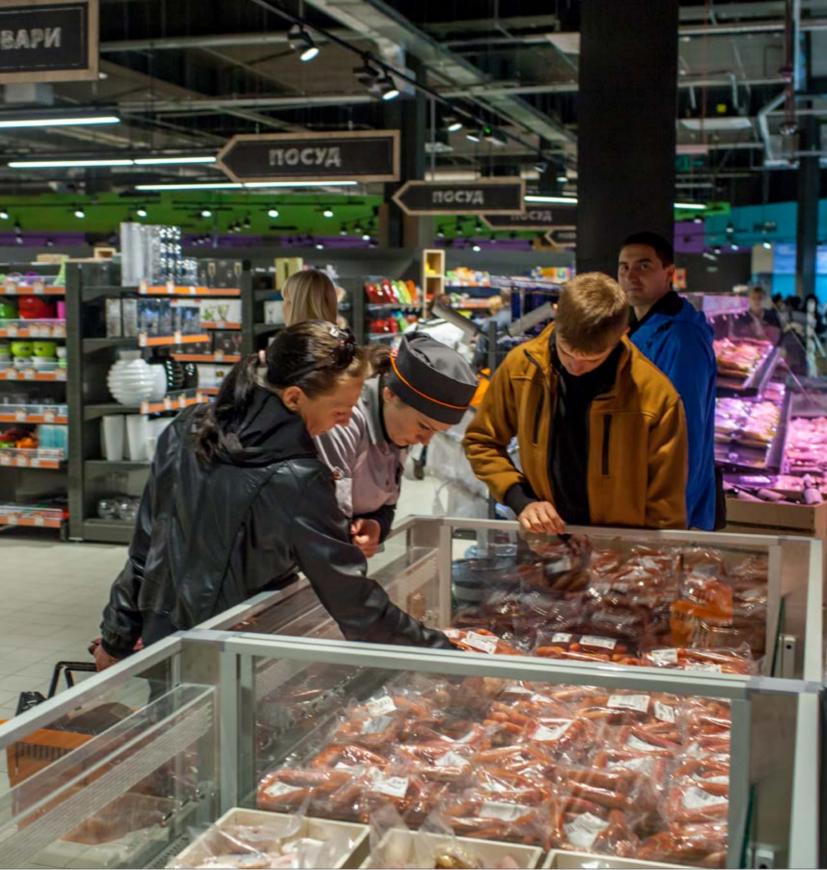

Island combination of refrigerated counters Cube in the center of supermarket trading hall.

Module Self for the sale of packed gastronomy in self-service mode is built into the line of serve-over counters.

Such solution allows to avoid queues in rush hours