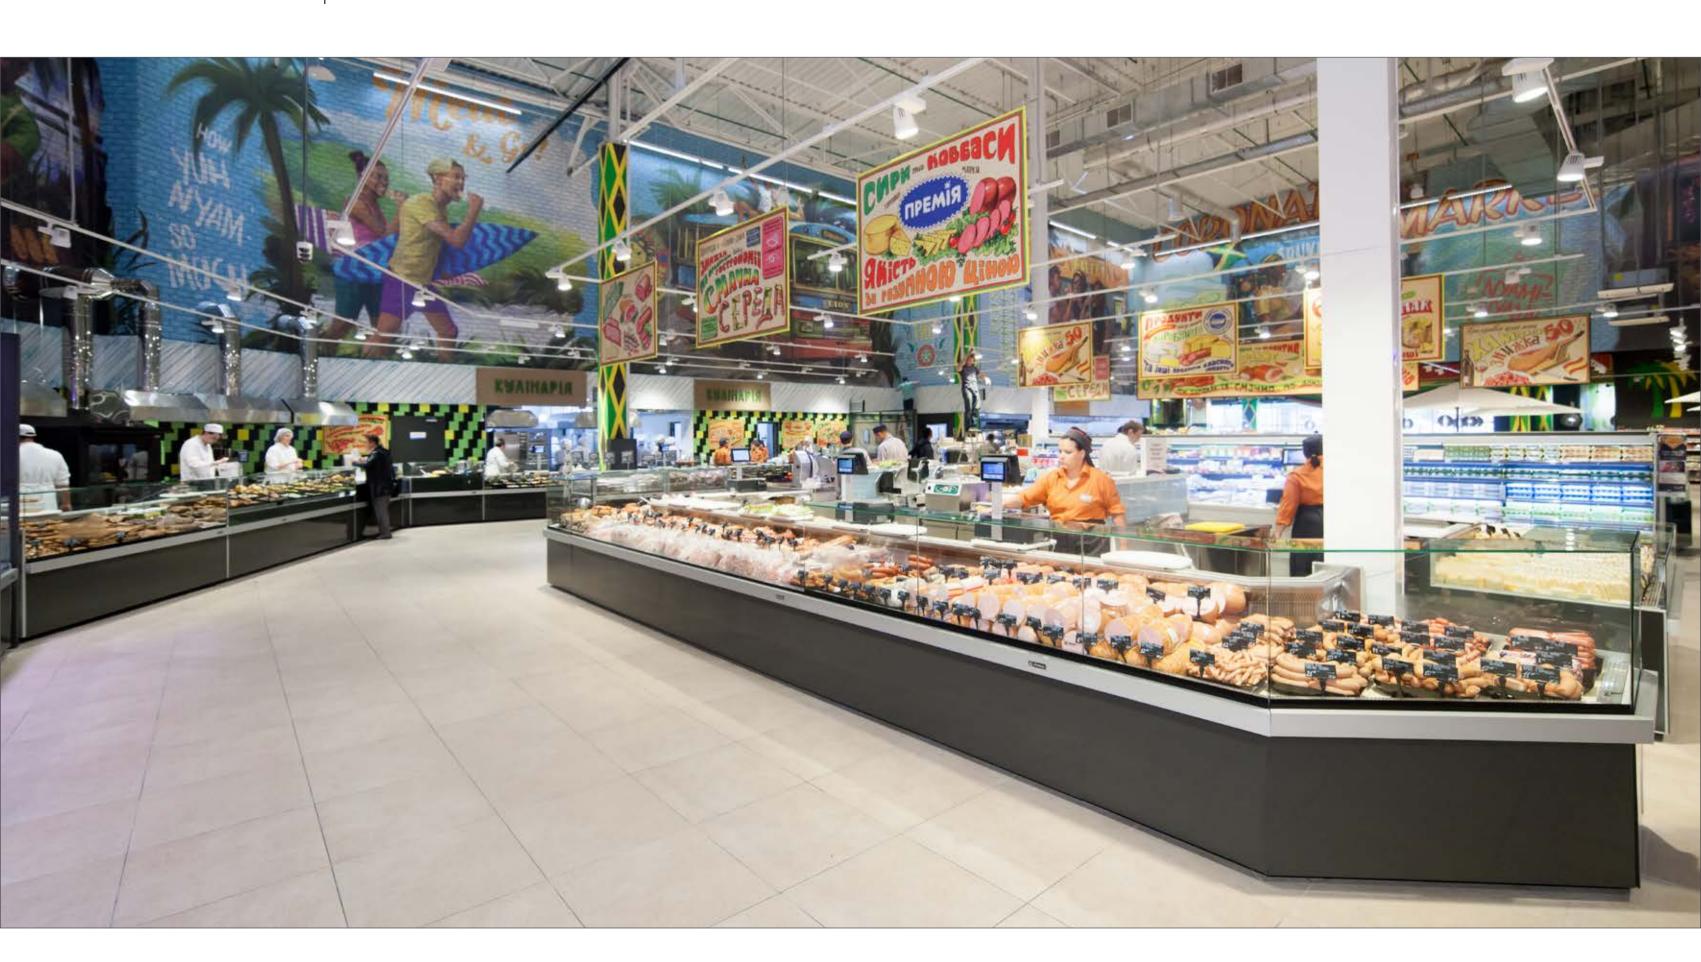

Island combination of refrigerated counters Cube in the center of supermarket trading hall.

Module Self for the sale of packed gastronomy in self-service mode is built into the line of serve-over counters.

Such solution allows to avoid queues in rush hours