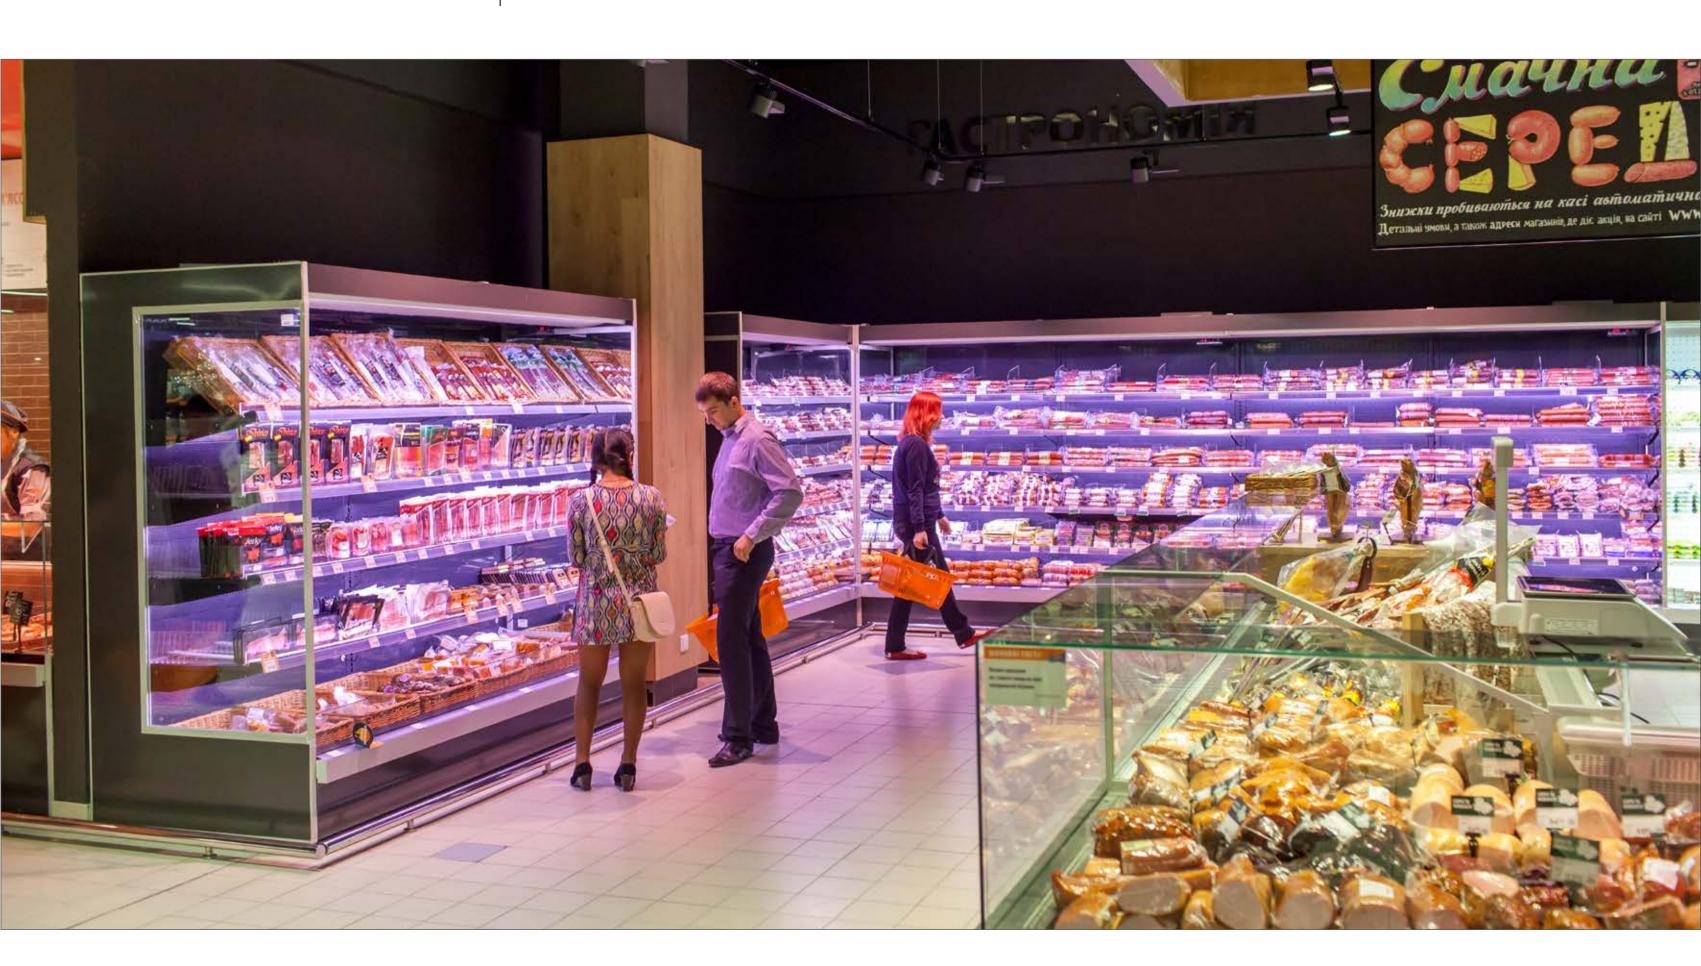

### **DIAGONAL**

Island combination of refrigeration cabinets in Diagonal design. Frontal glasses equipped with a liable hinged mechanism for convenient cleaning and loading

### **DIAGONAL**

Main advantage of refrigerated counters Diagonal is their geometry. Exposition surface and frontal glass are positioned at such angle that buyer can perfectly see products in the counter

### **DIAGONAL**