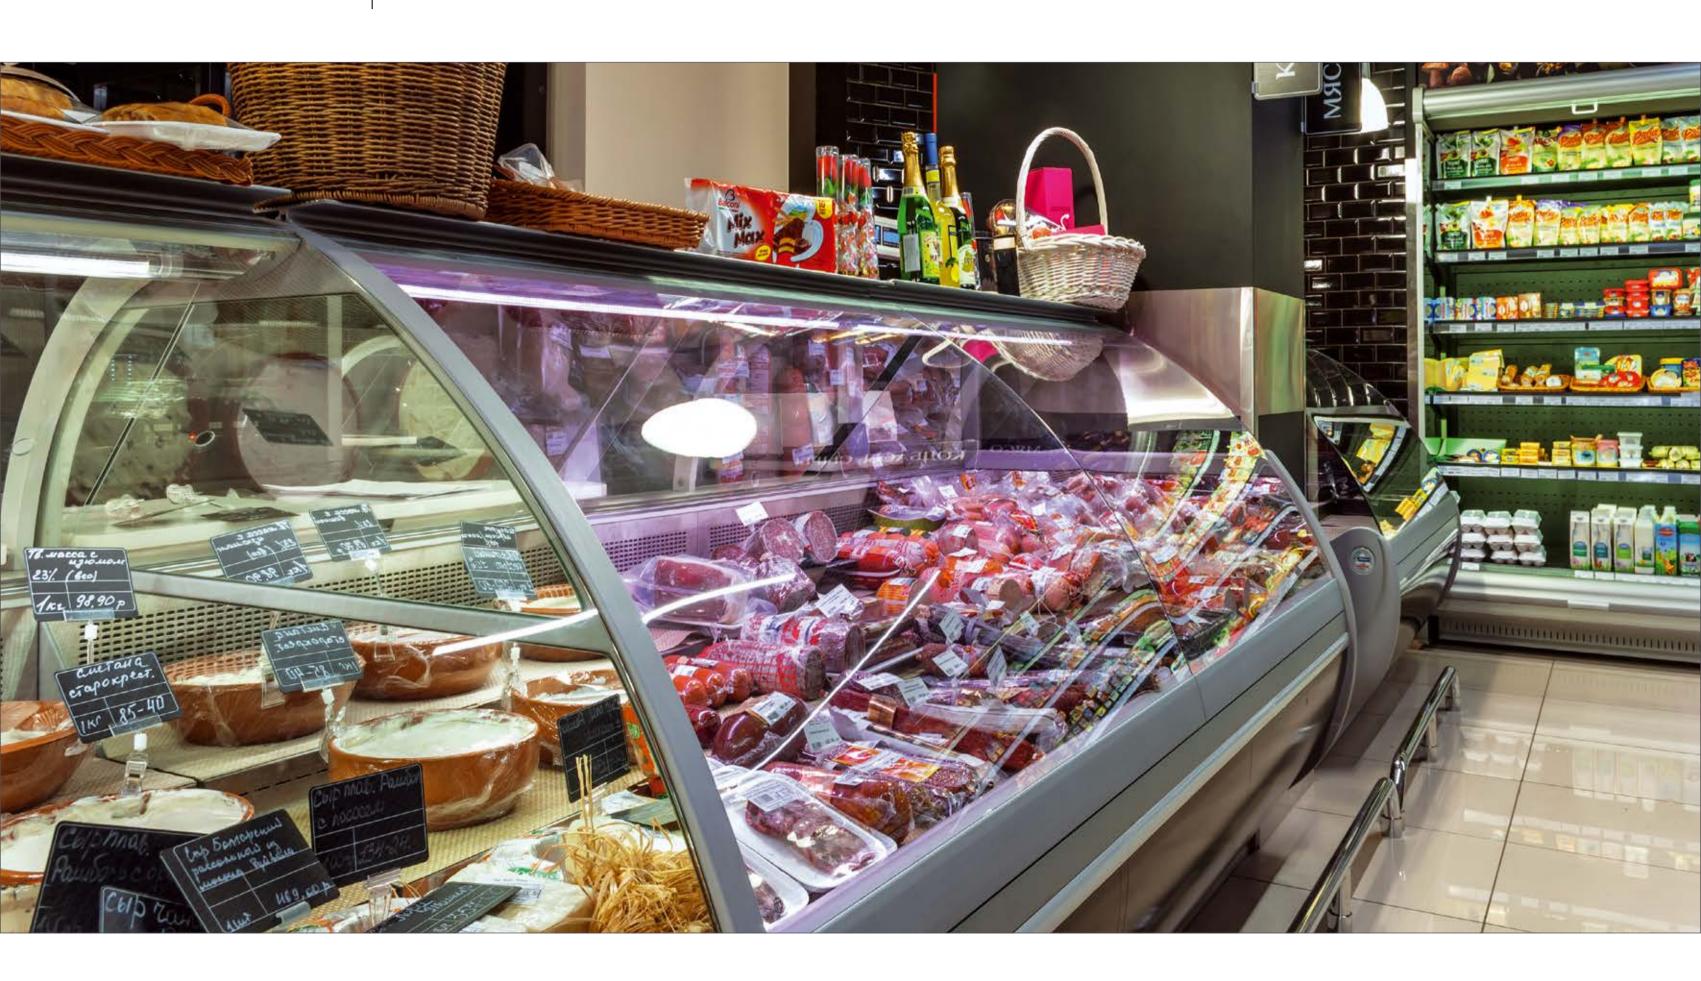

### **DIAGONAL**

Island combination of refrigeration cabinets in Diagonal design. Frontal glasses equipped with a liable hinged mechanism for convenient cleaning and loading

### **DIAGONAL**

Main advantage of refrigerated counters Diagonal is their geometry. Exposition surface and frontal glass are positioned at such angle that buyer can perfectly see products in the counter