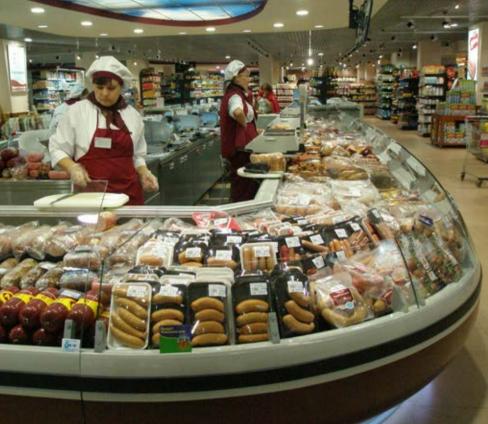

Island combination of refrigerated counters Cube in the center of supermarket trading hall.

Module Self for the sale of packed gastronomy in self-service mode is built into the line of serve-over counters.

Such solution allows to avoid queues in rush hours