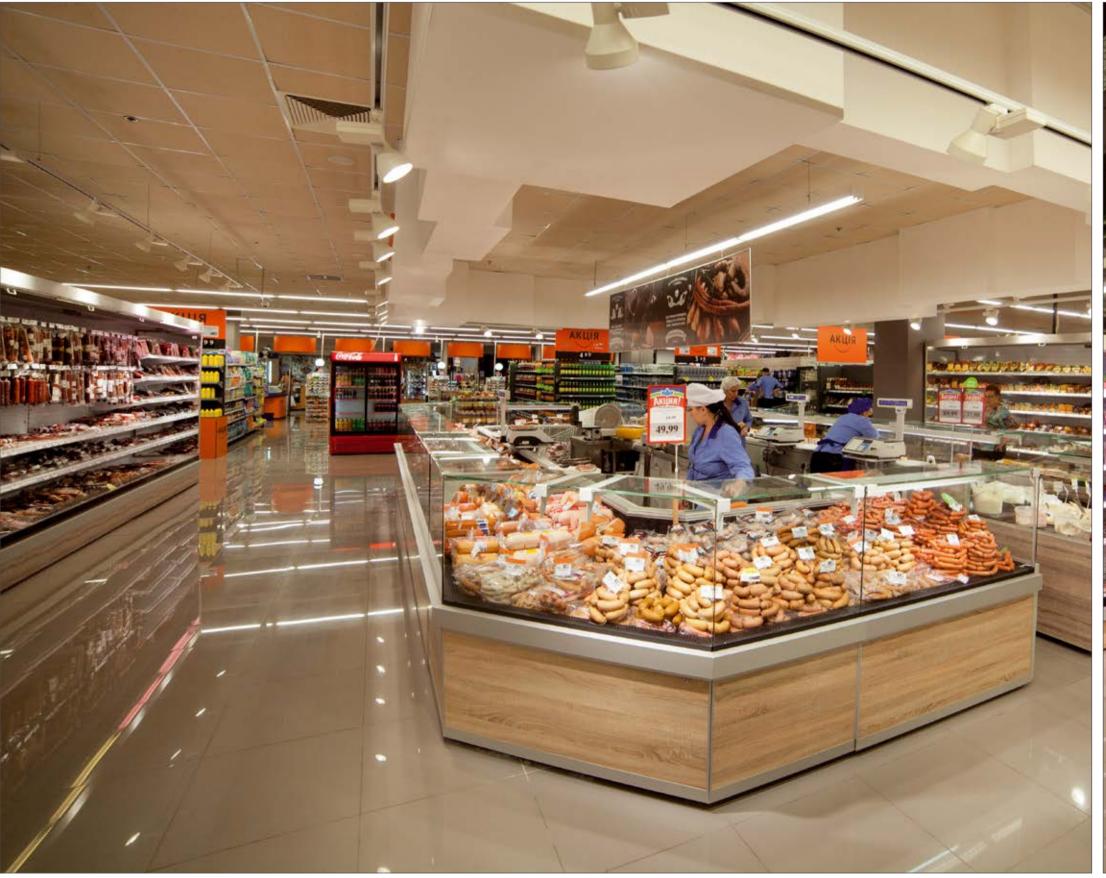

### **CUBE SELF**

Cube refrigeration cabinets with customized designed finishing. Frontal glasses equipped with a liable hinged mechanism for convenient cleaning and loading. Cabinets' panoramic glasses without support brackets allow maximum products visibility

Island of refrigerated counters Cube with trapezoidal refrigerated corner modules. Counters' panoramic glasses without support brackets allow maximum products visibility