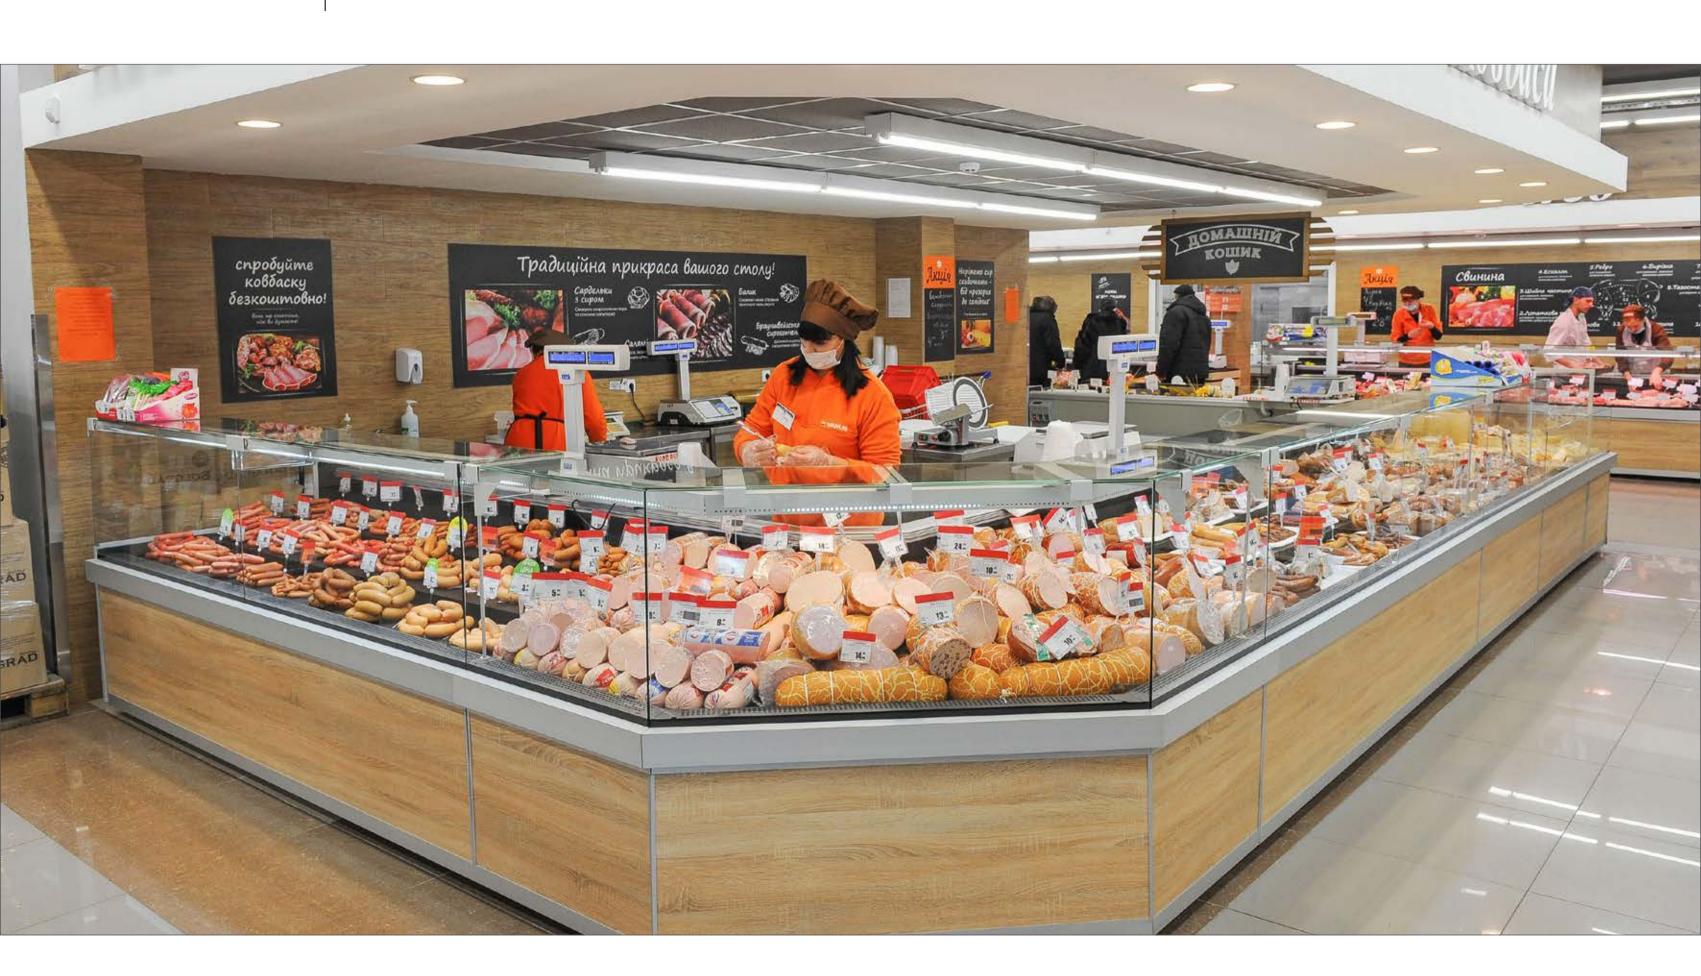

#### **CUBE COMBI**

The main advantage of combined refrigerated cabinets is simultaneous sale of products with the help of seller and in self-service mode. Use of such cabinets creates an effective exposition of products and solves the problem of queues in the department in «rush» hours