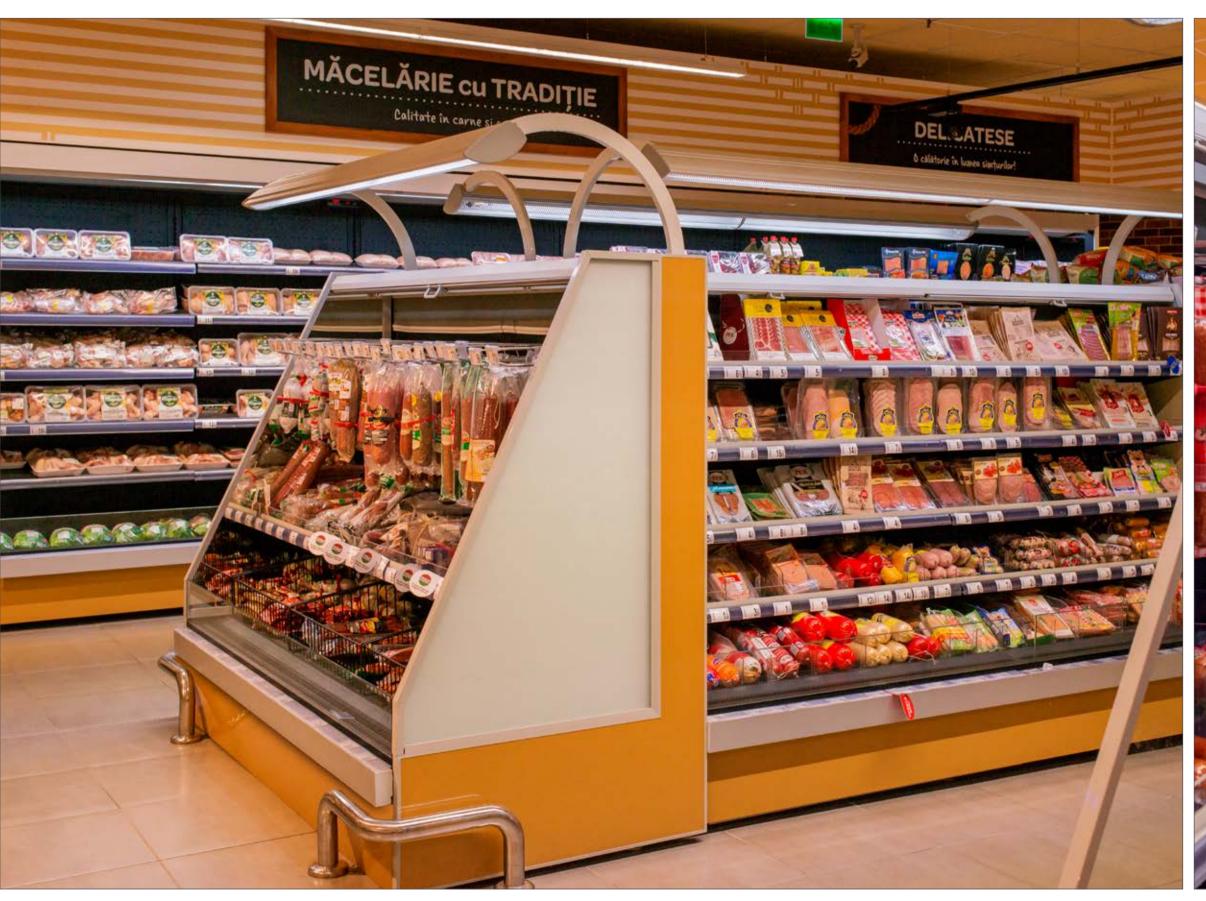

### **DIAGONAL**

Island combination of refrigeration cabinets in Diagonal design. Frontal glasses equipped with a liable hinged mechanism for convenient cleaning and loading

### **DIAGONAL**

Main advantage of refrigerated counters Diagonal is their geometry. Exposition surface and frontal glass are positioned at such angle that buyer can perfectly see products in the counter