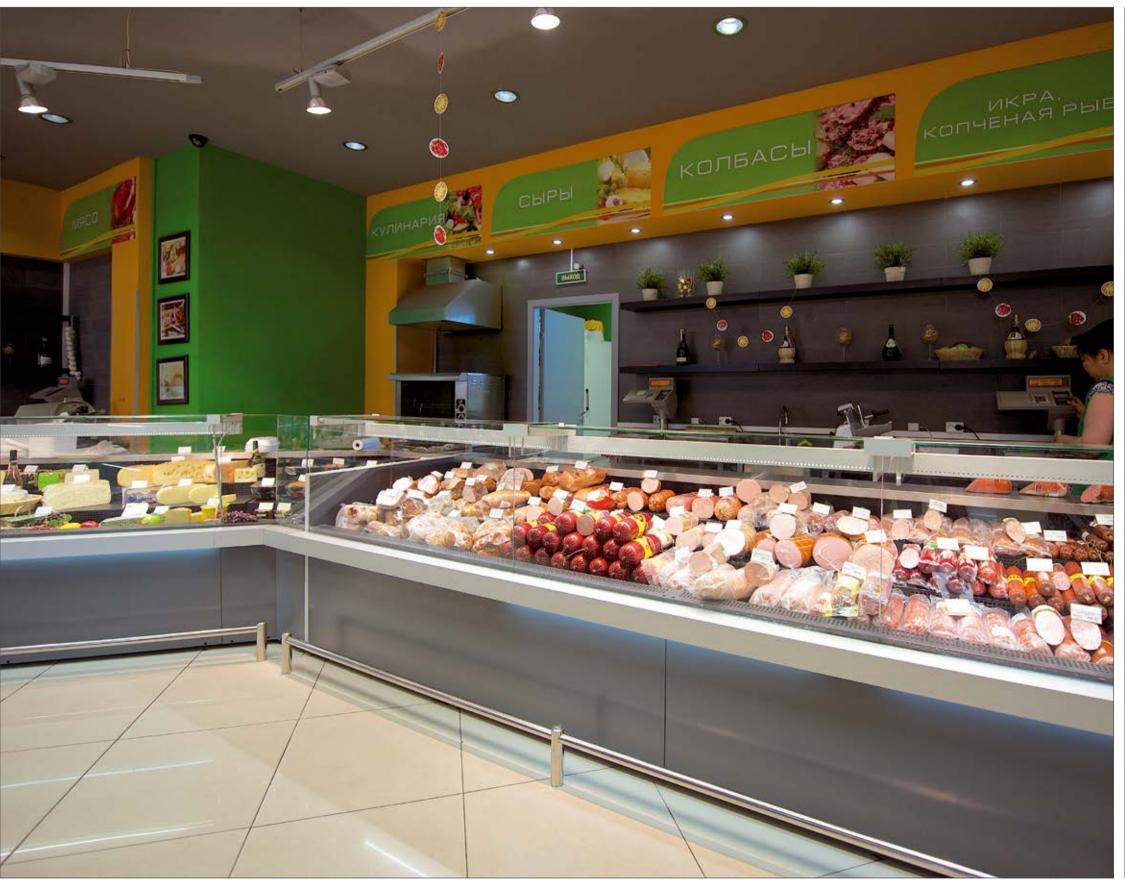

### **DIAGONAL**

Island combination of refrigeration cabinets in Diagonal design. Frontal glasses equipped with a liable hinged mechanism for convenient cleaning and loading

### **DIAGONAL**

Main advantage of refrigerated counters Diagonal is their geometry. Exposition surface and frontal glass are positioned at such angle that buyer can perfectly see products in the counter

### **DIAGONAL**