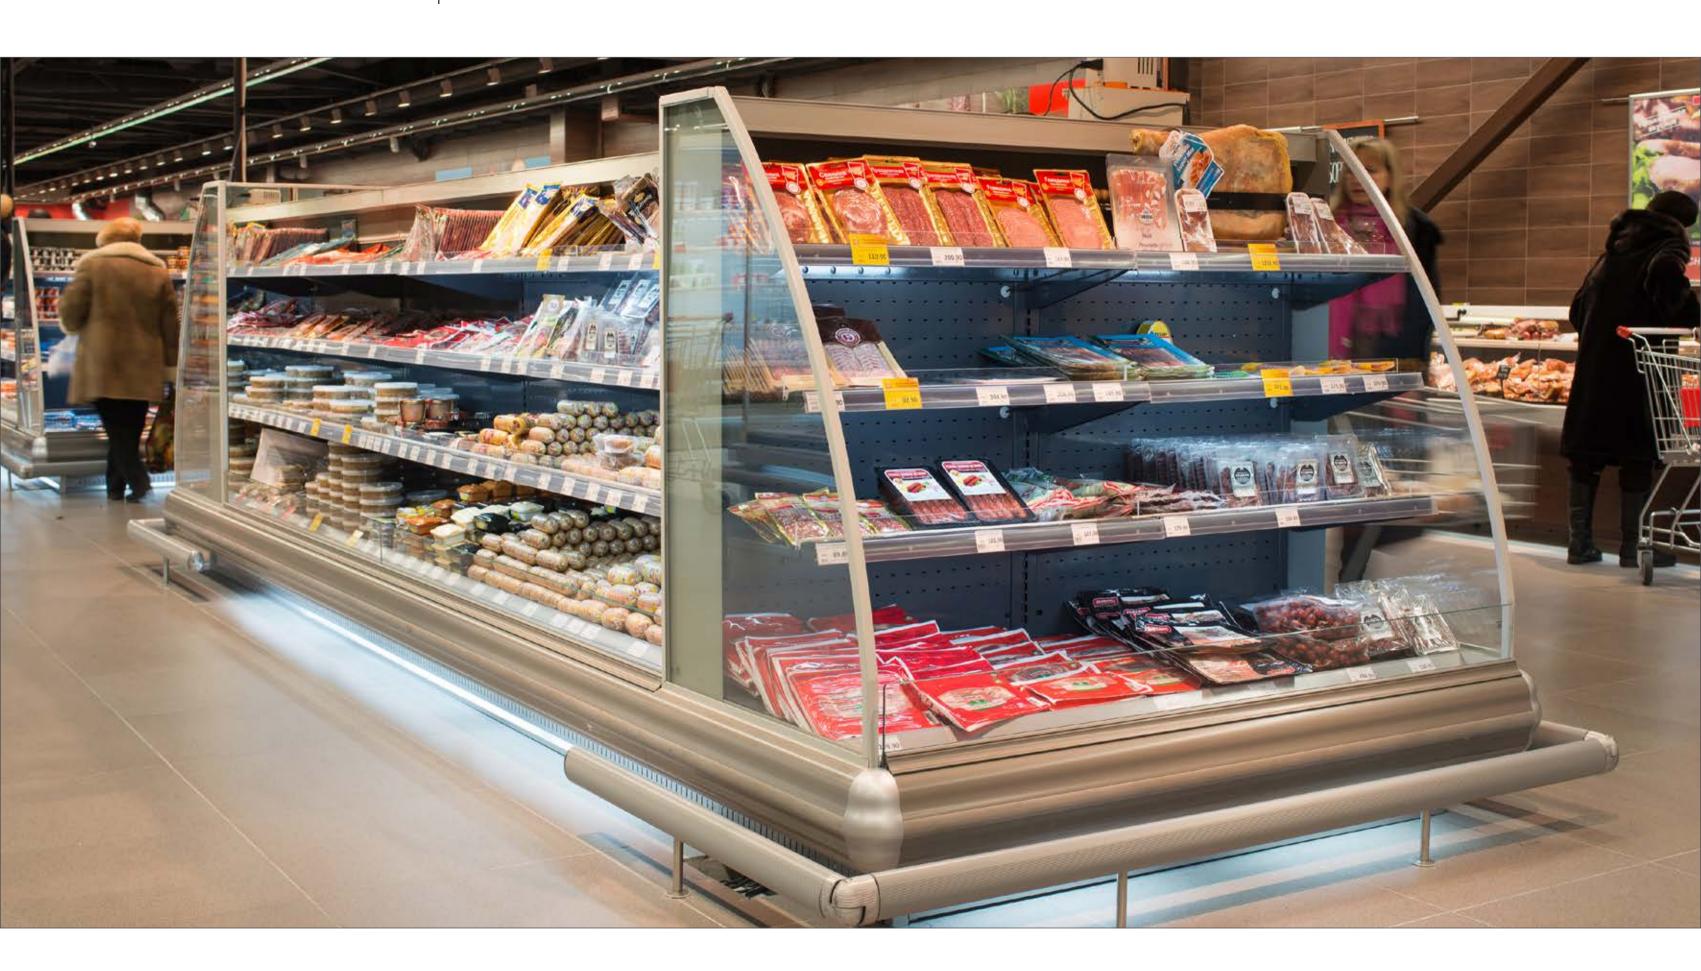

#### **CUBE COMBI**

The main advantage of combined refrigerated cabinets is simultaneous sale of products with the help of seller and in self-service mode. Use of such cabinets creates an effective exposition of products and solves the problem of queues in the department in «rush» hours