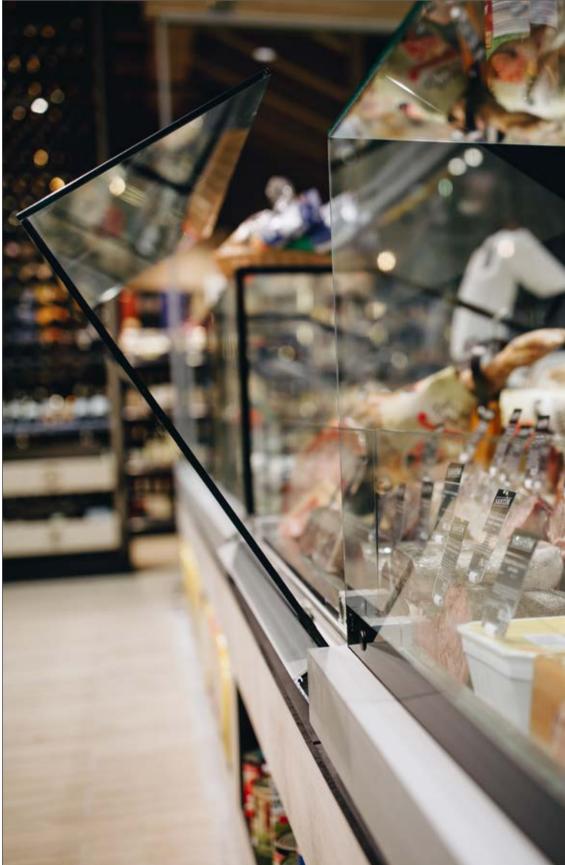

### **DIAGONAL**

Island combination of refrigeration cabinets in Diagonal design. Frontal glasses equipped with a liable hinged mechanism for convenient cleaning and loading