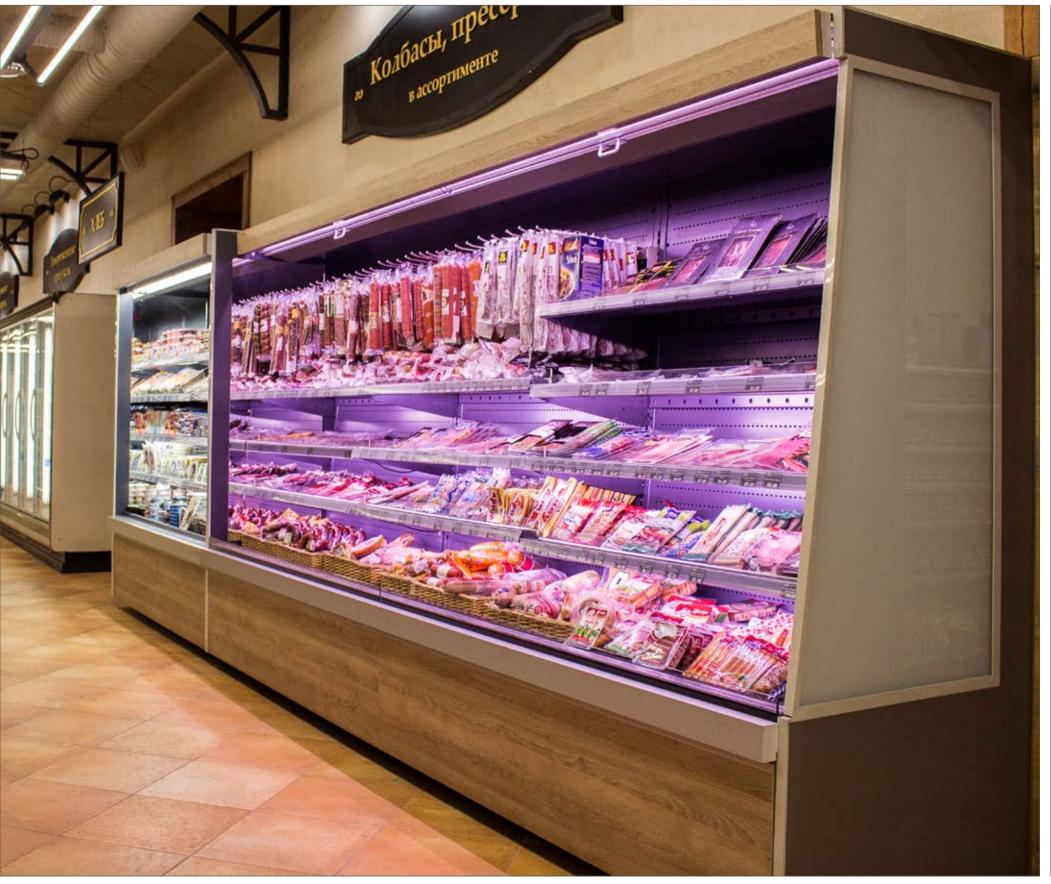

#### **CUBE COMBI**

The main advantage of combined refrigerated cabinets is simultaneous sale of products with the help of seller and in self-service mode. Use of such cabinets creates an effective exposition of products and solves the problem of queues in the department in «rush» hours