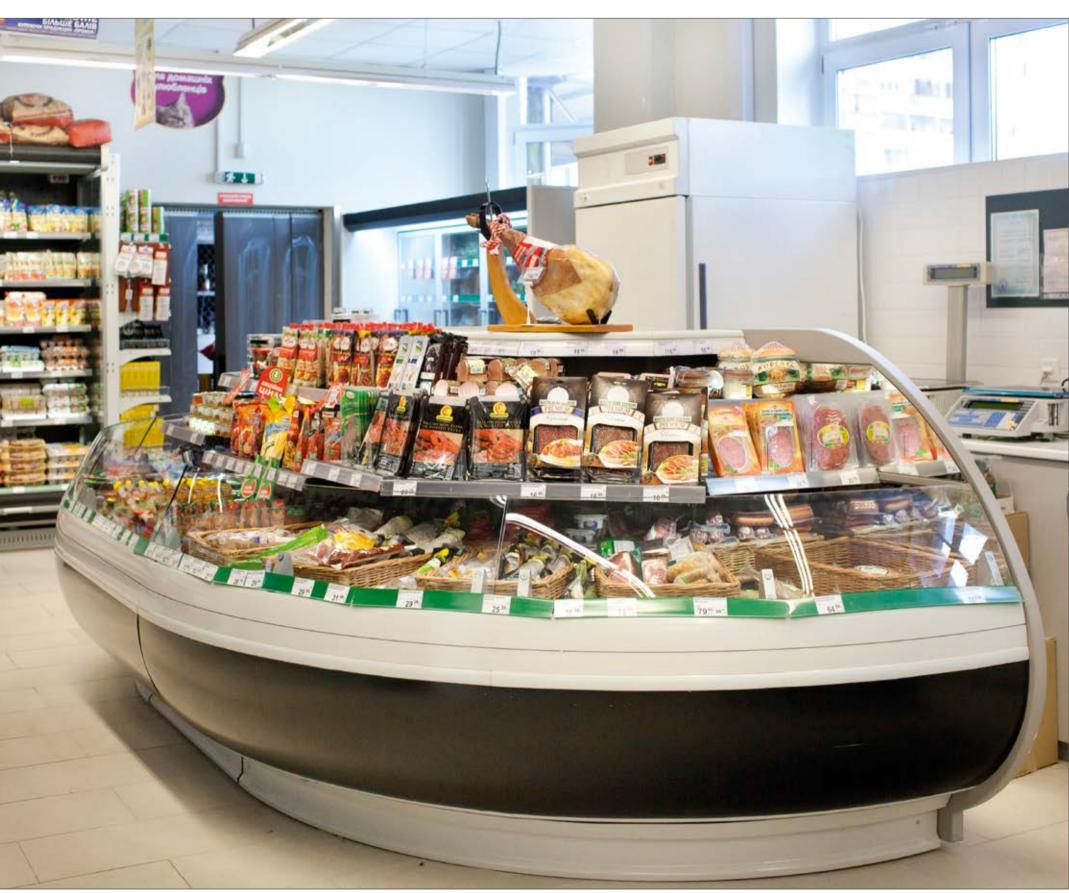

### **DIAGONAL**

Island combination of refrigeration cabinets in Diagonal design. Frontal glasses equipped with a liable hinged mechanism for convenient cleaning and loading

### **DIAGONAL**

Main advantage of refrigerated counters Diagonal is their geometry. Exposition surface and frontal glass are positioned at such angle that buyer can perfectly see products in the counter

### **DIAGONAL**