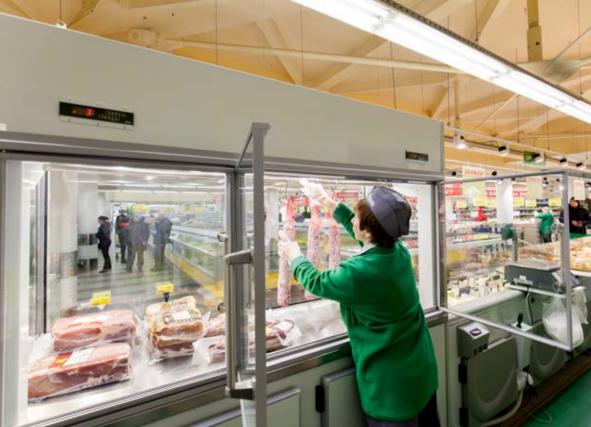

### **DIAGONAL**

Island combination of refrigeration cabinets in Diagonal design. Frontal glasses equipped with a liable hinged mechanism for convenient cleaning and loading

### **DIAGONAL**

Main advantage of refrigerated counters Diagonal is their geometry. Exposition surface and frontal glass are positioned at such angle that buyer can perfectly see products in the counter

### **DIAGONAL**