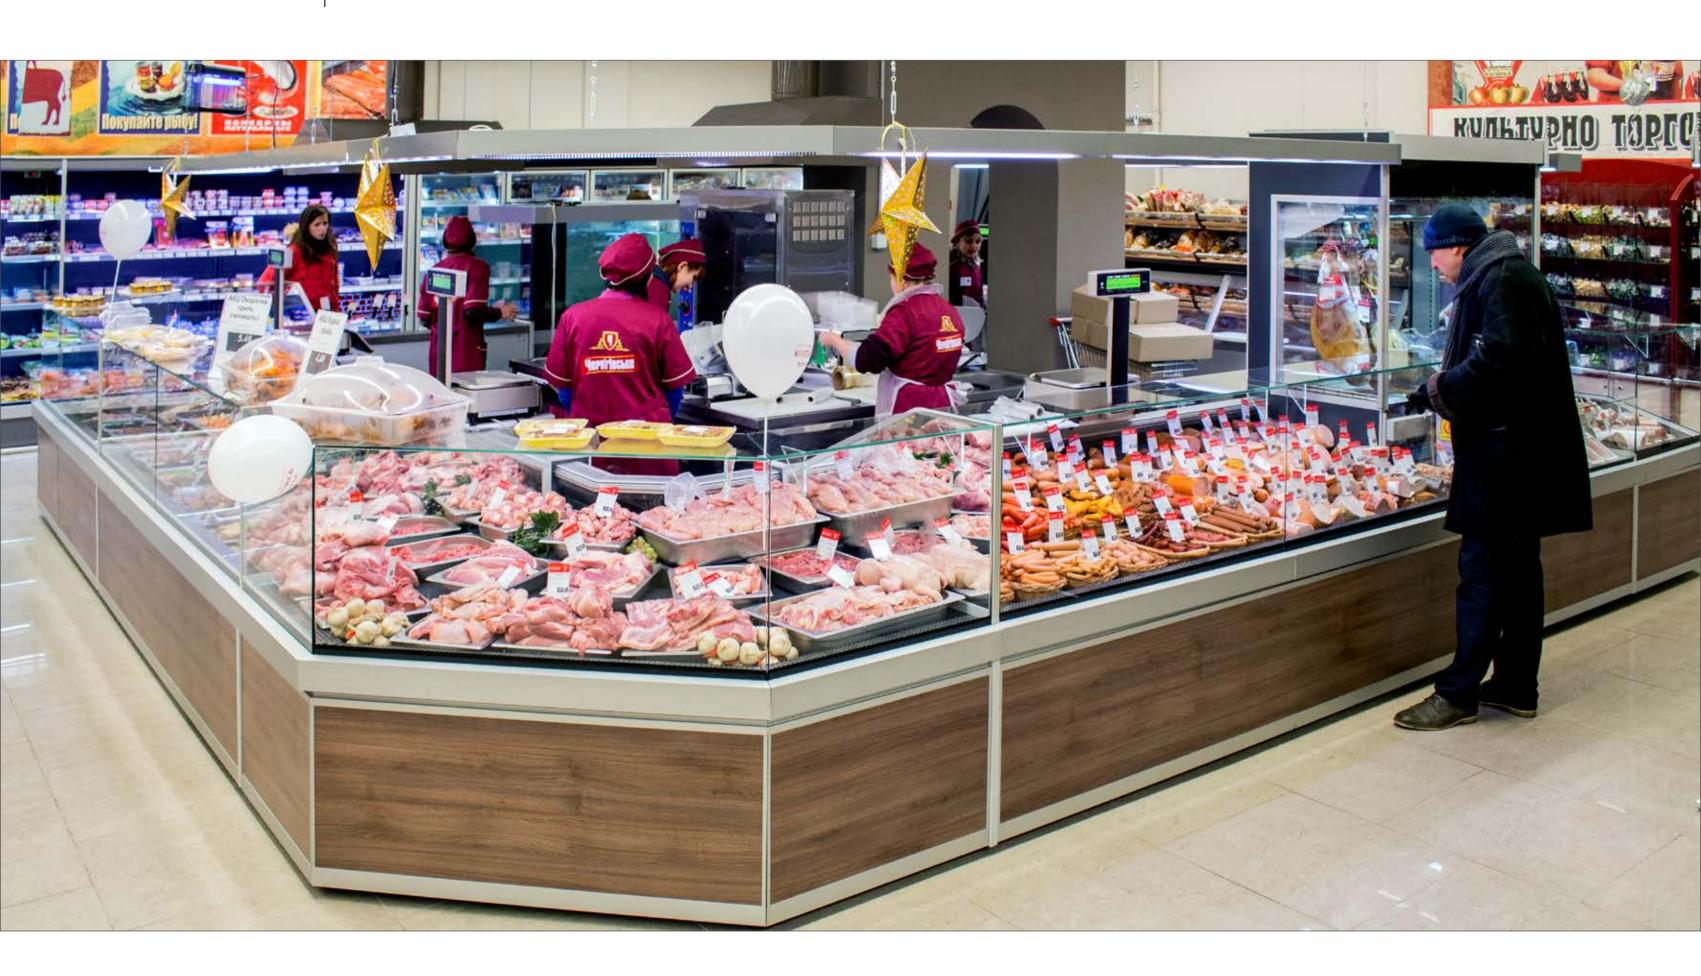

### **DIAGONAL**

Island combination of refrigeration cabinets in Diagonal design. Frontal glasses equipped with a liable hinged mechanism for convenient cleaning and loading

### **DIAGONAL**

Main advantage of refrigerated counters Diagonal is their geometry. Exposition surface and frontal glass are positioned at such angle that buyer can perfectly see products in the counter