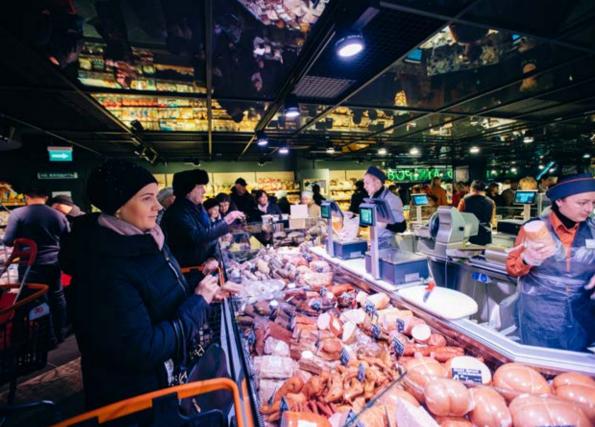

#### **CASPIY DIAGONAL**

Refrigerated semi-vertical counter Caspiy with stainless steel exposition surface is used for the sale of packed meat and poultry in self-service mode