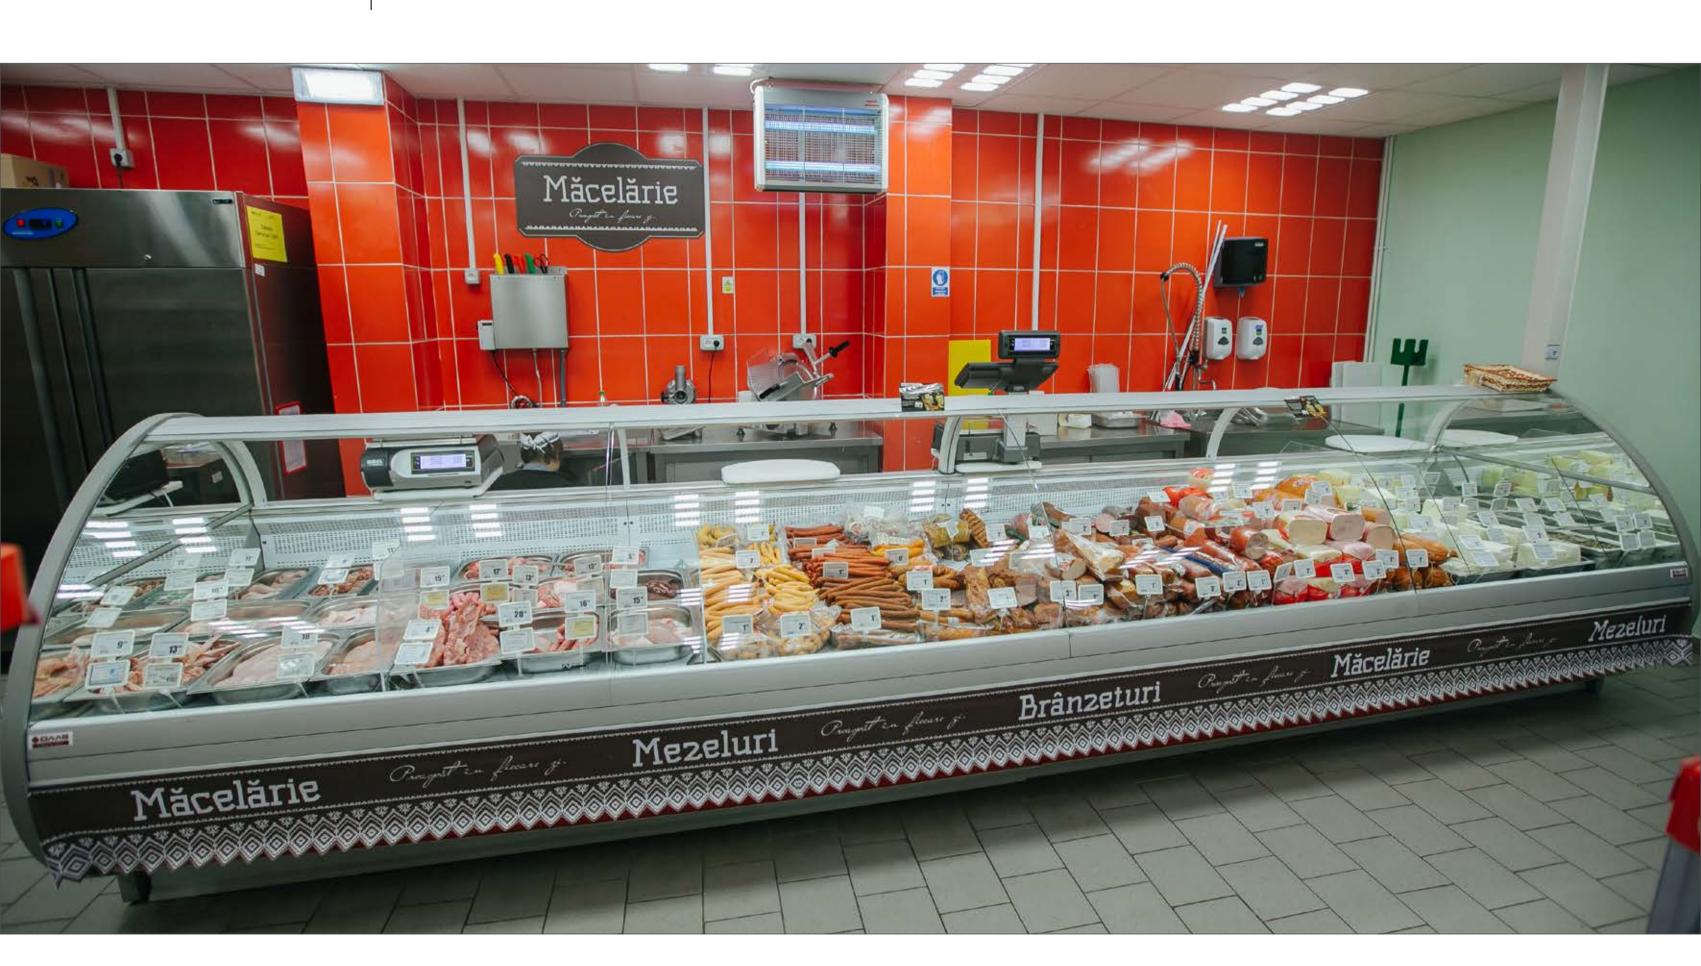

### **DIAGONAL**

Island combination of refrigeration cabinets in Diagonal design. Frontal glasses equipped with a liable hinged mechanism for convenient cleaning and loading

### **DIAGONAL**

Main advantage of refrigerated counters Diagonal is their geometry. Exposition surface and frontal glass are positioned at such angle that buyer can perfectly see products in the counter

### **DIAGONAL**