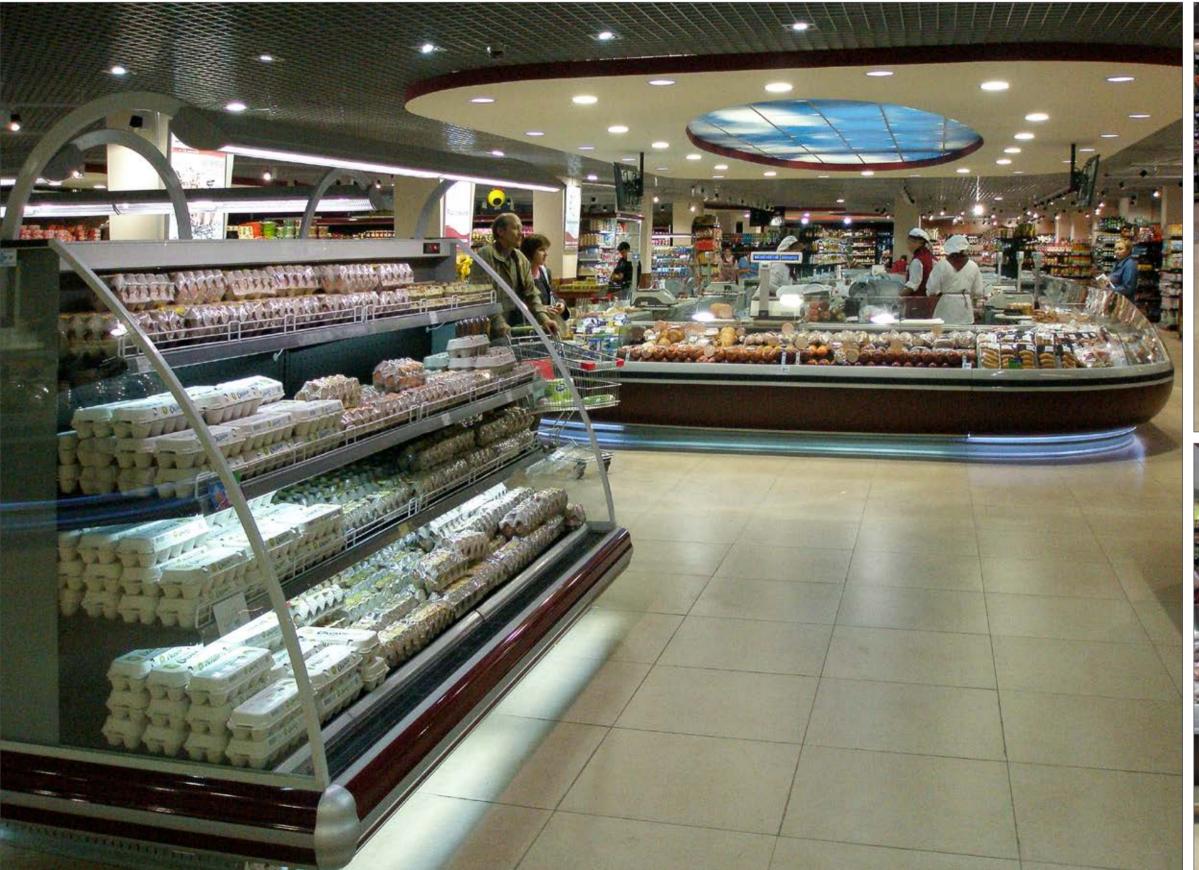

#### **ELLIPSE SFERA**

Delicatessen department in the supermarket is equipped with refrigerated counter Ellipse with spherical corner modules and built-in neutral module for customer service

Refrigerated counters Ellipse Self and Butterfly are installed in the center of supermarket trading hall in island combination

#### **ELLIPSE SFERA**

Gastronomic department of the supermarket is equipped with refrigerated counters Ellipse with spherical corner modules

Functional design and special features of the Ellipse construction provide the maximum efficient presentation of goods and also the ergonomic and practical service