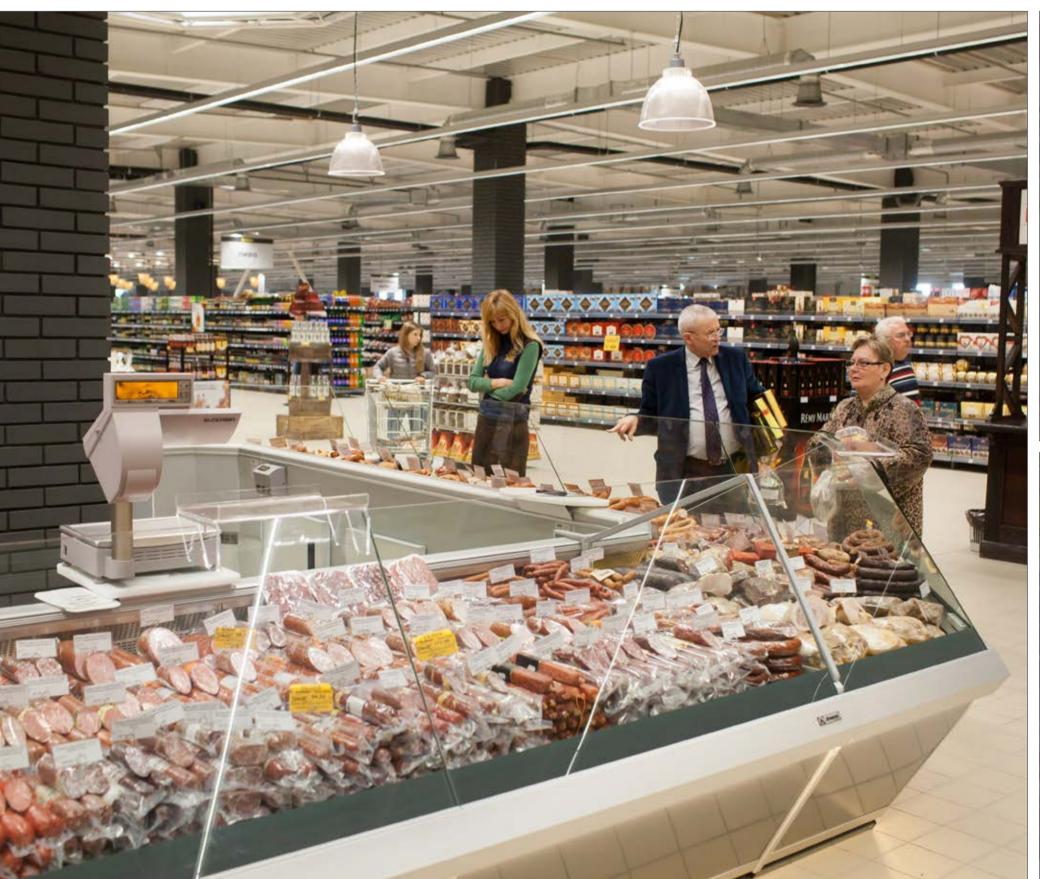

### **DIAGONAL**

Island combination of refrigeration cabinets in Diagonal design. Frontal glasses equipped with a liable hinged mechanism for convenient cleaning and loading

### **DIAGONAL**

Main advantage of refrigerated counters Diagonal is their geometry. Exposition surface and frontal glass are positioned at such angle that buyer can perfectly see products in the counter