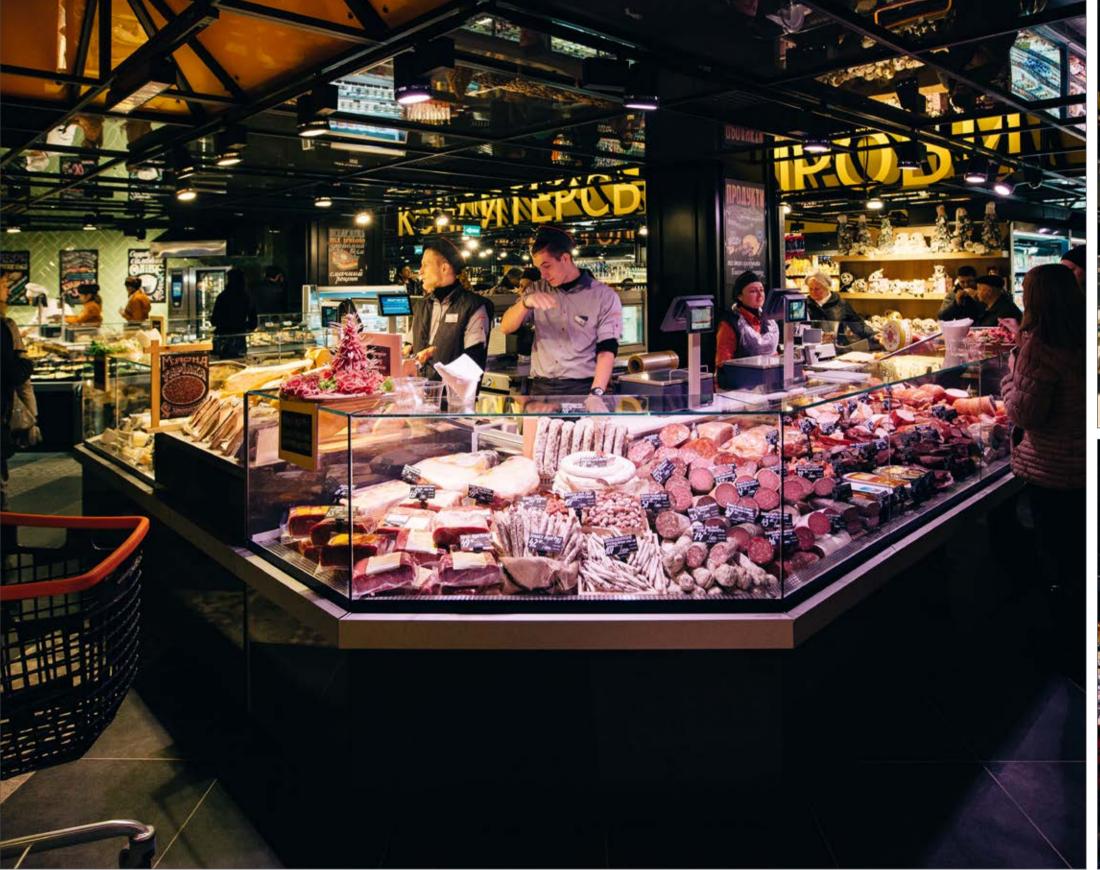

#### **ELLIPSE SFERA**

Delicatessen department in the supermarket is equipped with refrigerated counter Ellipse with spherical corner modules and built-in neutral module for customer service

Refrigerated counters Ellipse Self and Butterfly are installed in the center of supermarket trading hall in island combination

#### **ELLIPSE SFERA**

Gastronomic department of the supermarket is equipped with refrigerated counters Ellipse with spherical corner modules

Functional design and special features of the Ellipse construction provide the maximum efficient presentation of goods and also the ergonomic and practical service