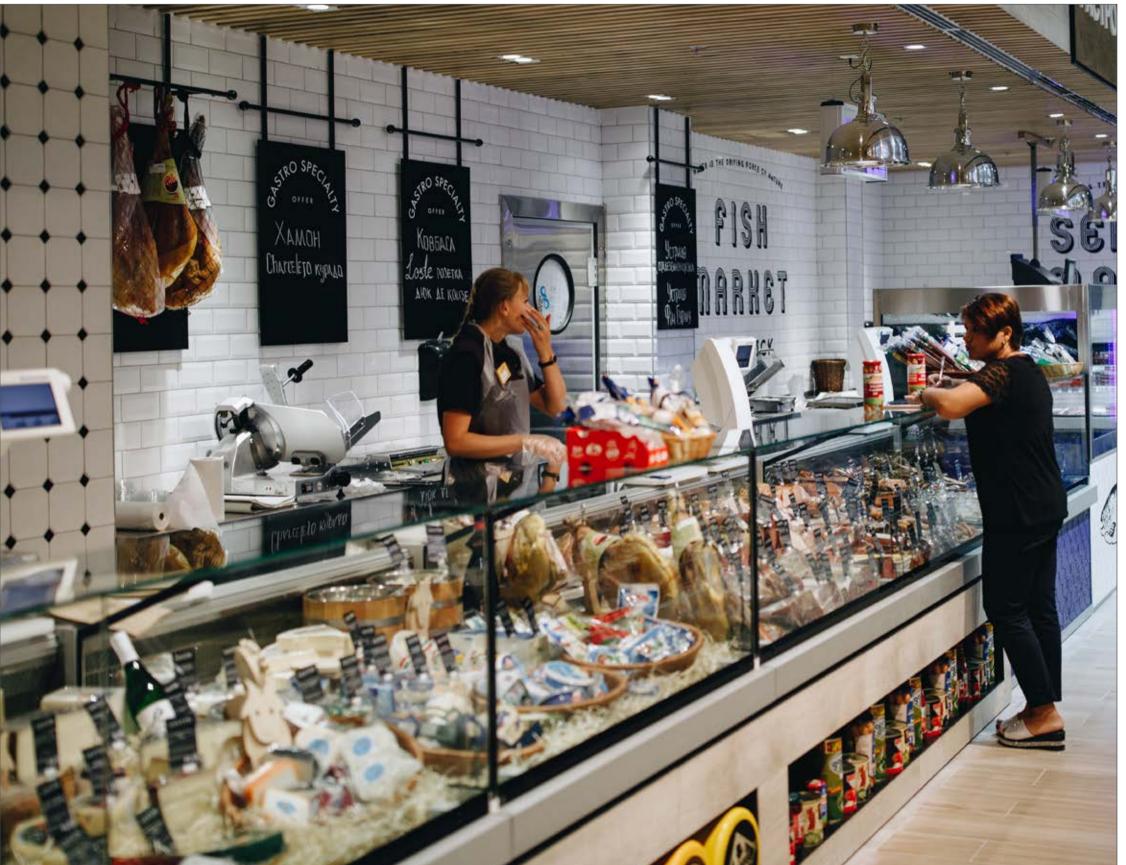

#### **CUBE COMBI**

The main advantage of combined refrigerated cabinets is simultaneous sale of products with the help of seller and in self-service mode. Use of such cabinets creates an effective exposition of products and solves the problem of queues in the department in «rush» hours