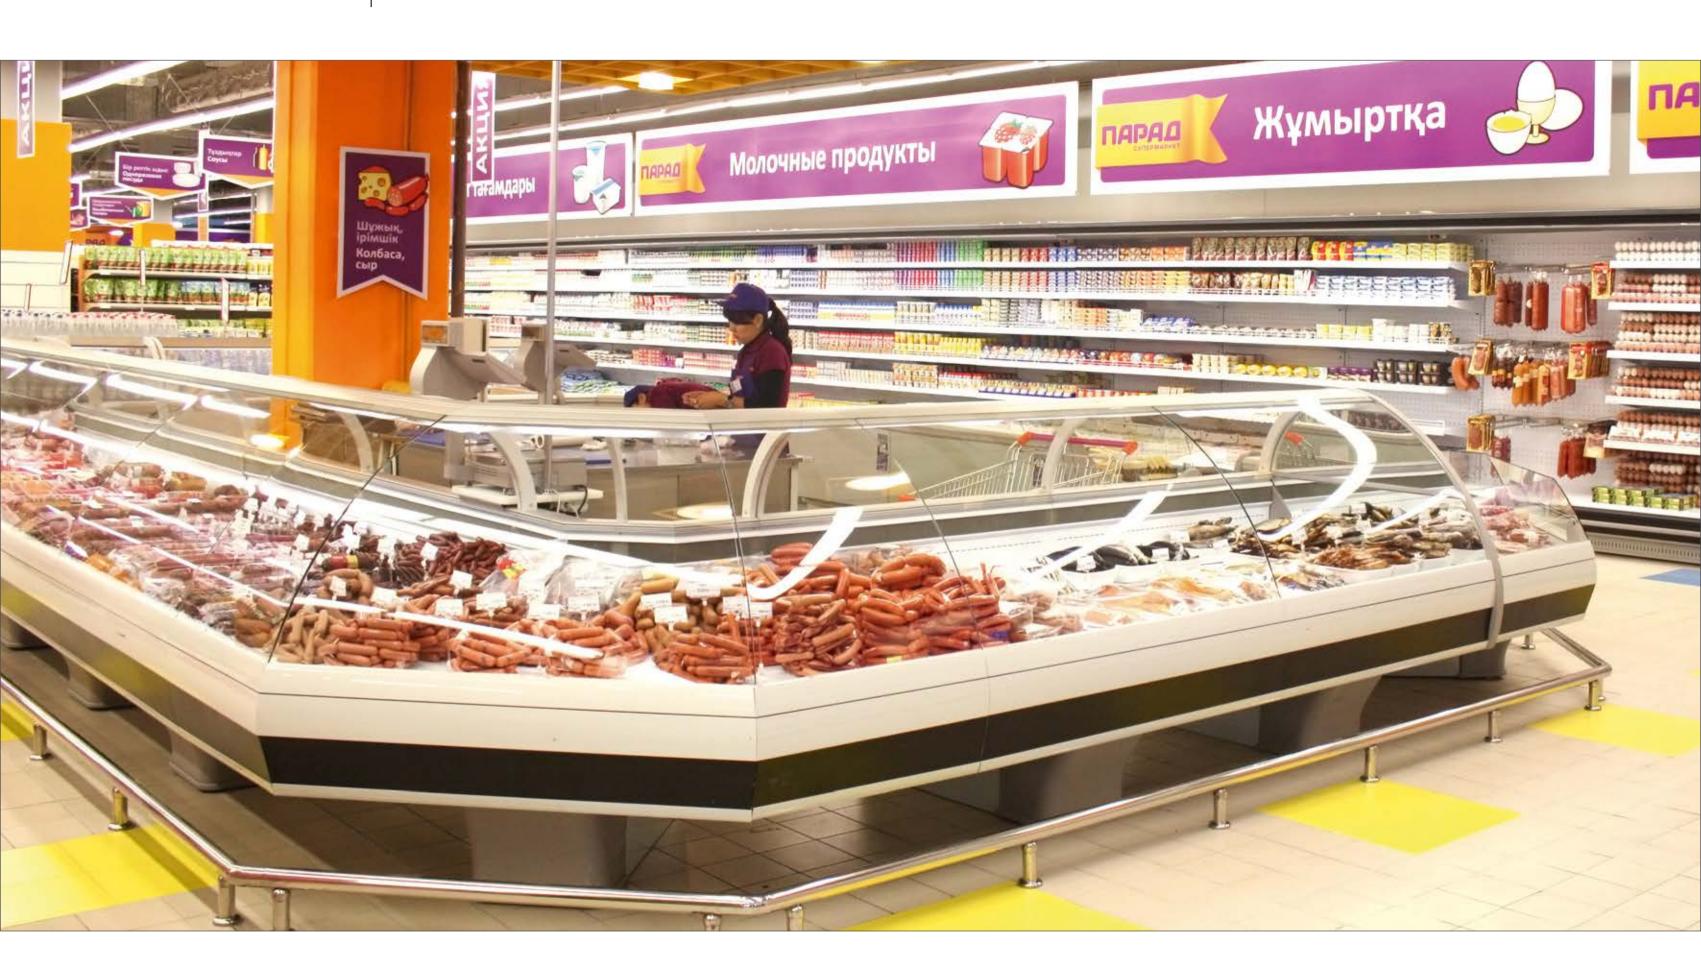

### **CASPIY ELLIPSE**

Compact line of Ellipse counters with built-in corner unit Caspiy Ellipse Sfera is a perfect solution for efficient use of trade hall in a small shop

#### **ELLIPSE SFERA**

Delicatessen department in the supermarket is equipped with refrigerated counter Ellipse with spherical corner modules and built-in neutral module for customer service

Refrigerated counters Ellipse Self and Butterfly are installed in the center of supermarket trading hall in island combination

#### **ELLIPSE SFERA**

Gastronomic department of the supermarket is equipped with refrigerated counters Ellipse with spherical corner modules

Functional design and special features of the Ellipse construction provide the maximum efficient presentation of goods and also the ergonomic and practical service