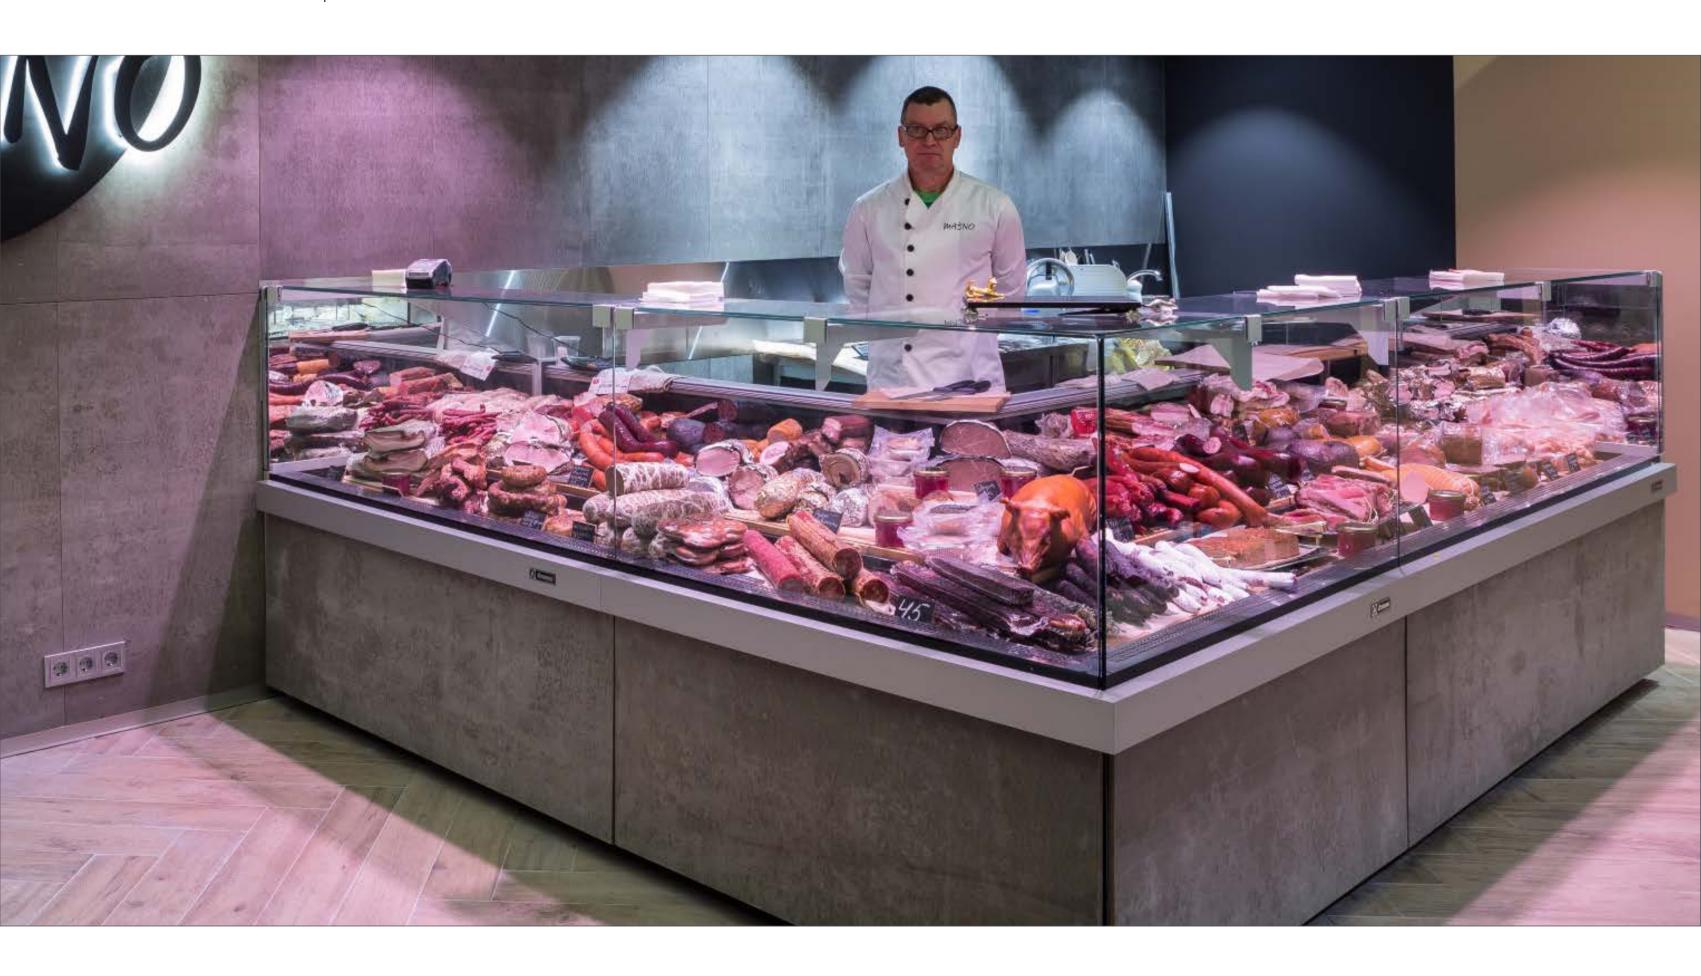

#### **CUBE COMBI**

The main advantage of combined refrigerated cabinets is simultaneous sale of products with the help of seller and in self-service mode. Use of such cabinets creates an effective exposition of products and solves the problem of queues in the department in «rush» hours