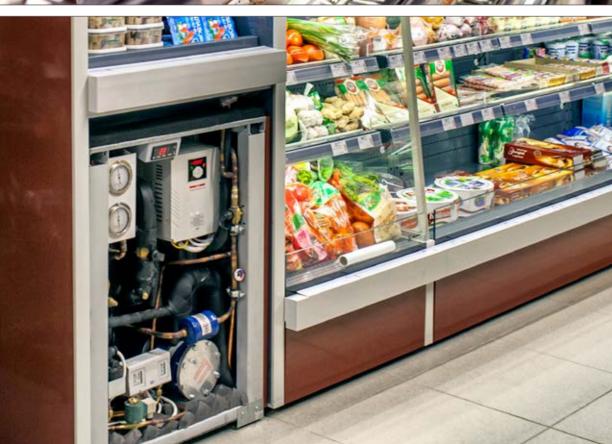

# MEDUSA COMFORT WITH AUTONOMOUS COOLING SYSTEM

Design of refrigerated cabinets Medusa Comfort allows to install them in the narrowest zones and passages of trading hall - in the same time buyer will always feel comfortable near the cabinet. In this project line of Medusa Comfort cabinets has autonomous cooling system

#### **MEDUSA COMFORT**

Design of refrigerated cabinets Medusa Comfort allows to install them in the narrowest zones and passages of trading hall - in the same time buyer will always feel comfortable near the cabinet