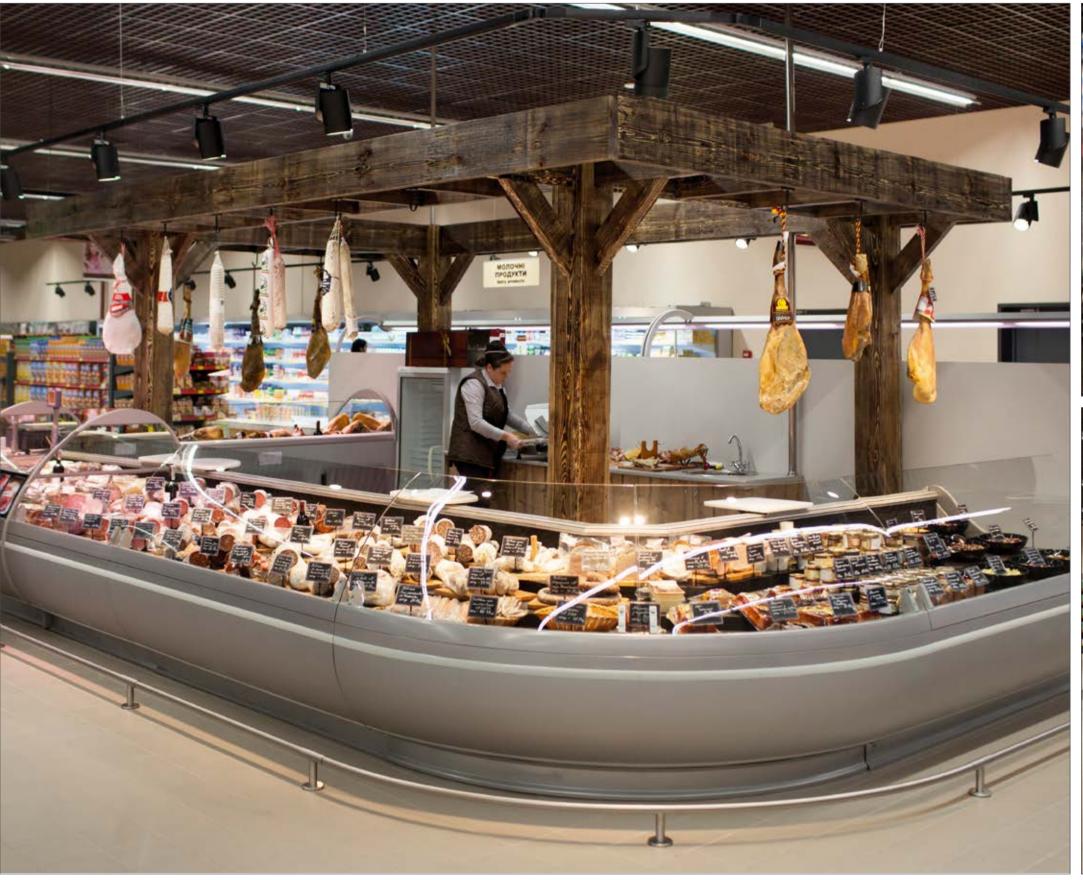

#### **ELLIPSE SFERA**

Delicatessen department in the supermarket is equipped with refrigerated counter Ellipse with spherical corner modules and built-in neutral module for customer service

Refrigerated counters Ellipse Self and Butterfly are installed in the center of supermarket trading hall in island combination

#### **ELLIPSE SFERA**

Gastronomic department of the supermarket is equipped with refrigerated counters Ellipse with spherical corner modules

Functional design and special features of the Ellipse construction provide the maximum efficient presentation of goods and also the ergonomic and practical service