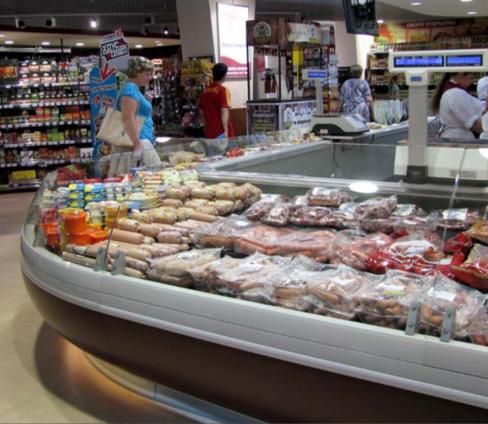

#### **ELLIPSE SFERA**

Delicatessen department in the supermarket is equipped with refrigerated counter Ellipse with spherical corner modules and built-in neutral module for customer service

Refrigerated counters Ellipse Self and Butterfly are installed in the center of supermarket trading hall in island combination

#### **ELLIPSE SFERA**

Gastronomic department of the supermarket is equipped with refrigerated counters Ellipse with spherical corner modules

Functional design and special features of the Ellipse construction provide the maximum efficient presentation of goods and also the ergonomic and practical service