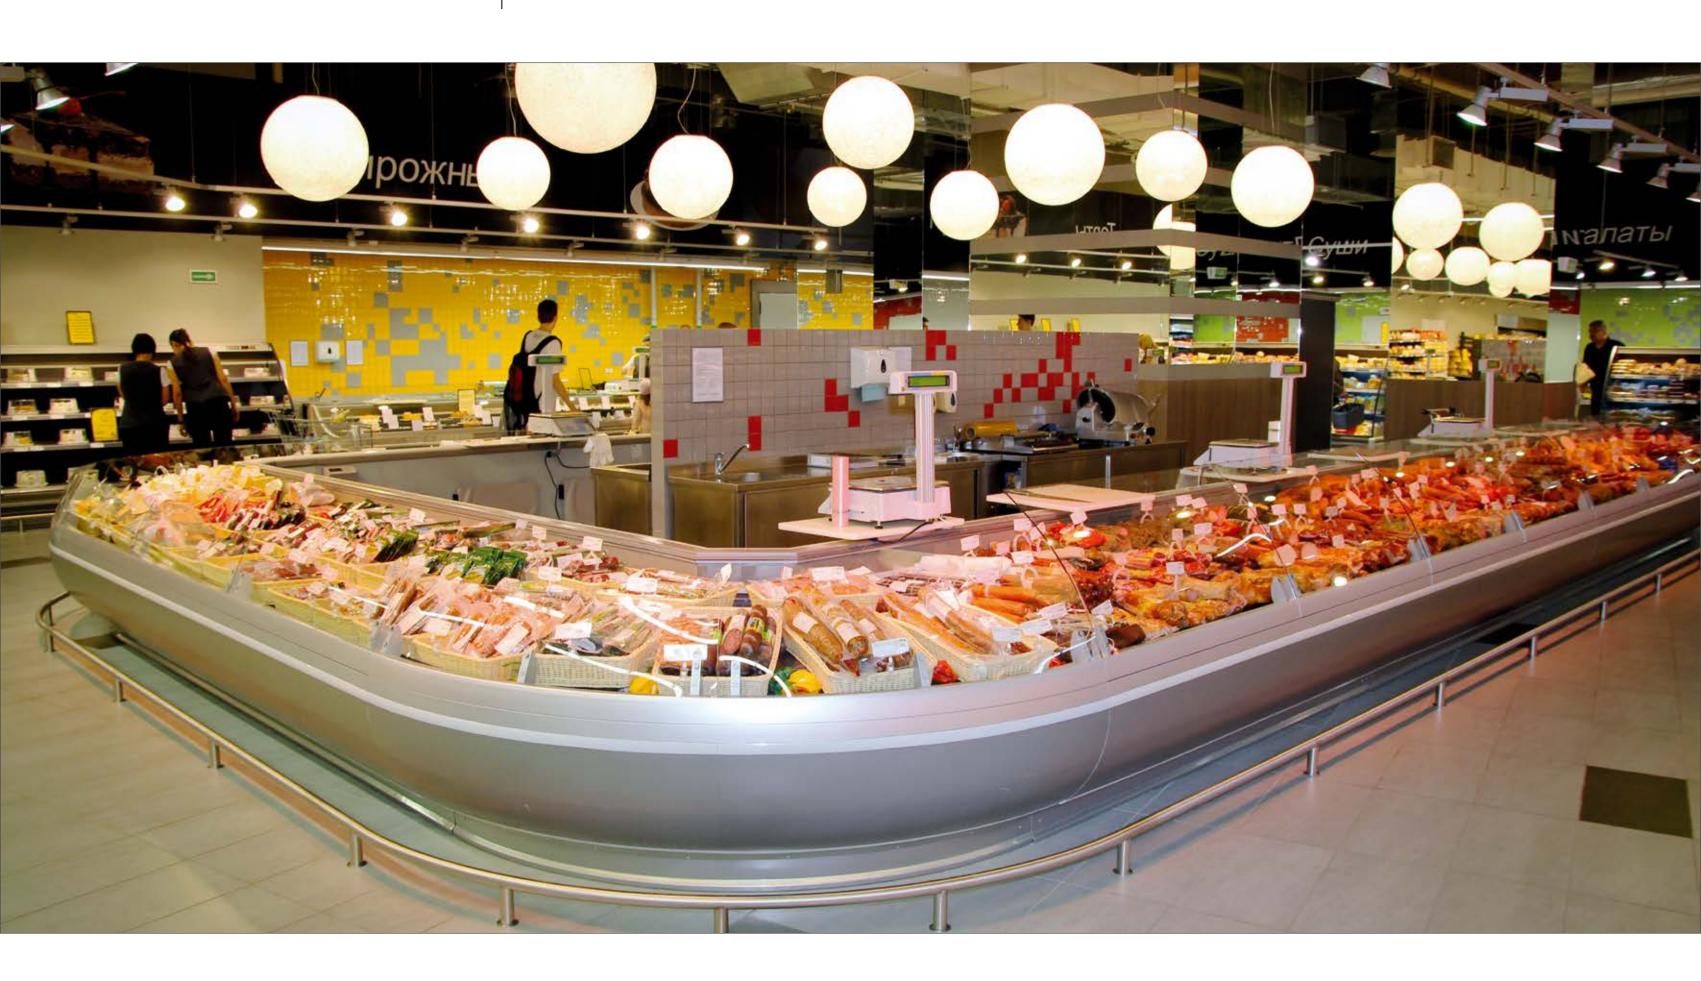

### **ELLIPSE**

## **ELLIPSE SFERA**

#### **ELLIPSE SFERA**

Delicatessen department in the supermarket is equipped with refrigerated counter Ellipse with spherical corner modules and built-in neutral module for customer service

Refrigerated counters Ellipse Self and Butterfly are installed in the center of supermarket trading hall in island combination

#### **ELLIPSE SFERA**

Gastronomic department of the supermarket is equipped with refrigerated counters Ellipse with spherical corner modules

Functional design and special features of the Ellipse construction provide the maximum efficient presentation of goods and also the ergonomic and practical service