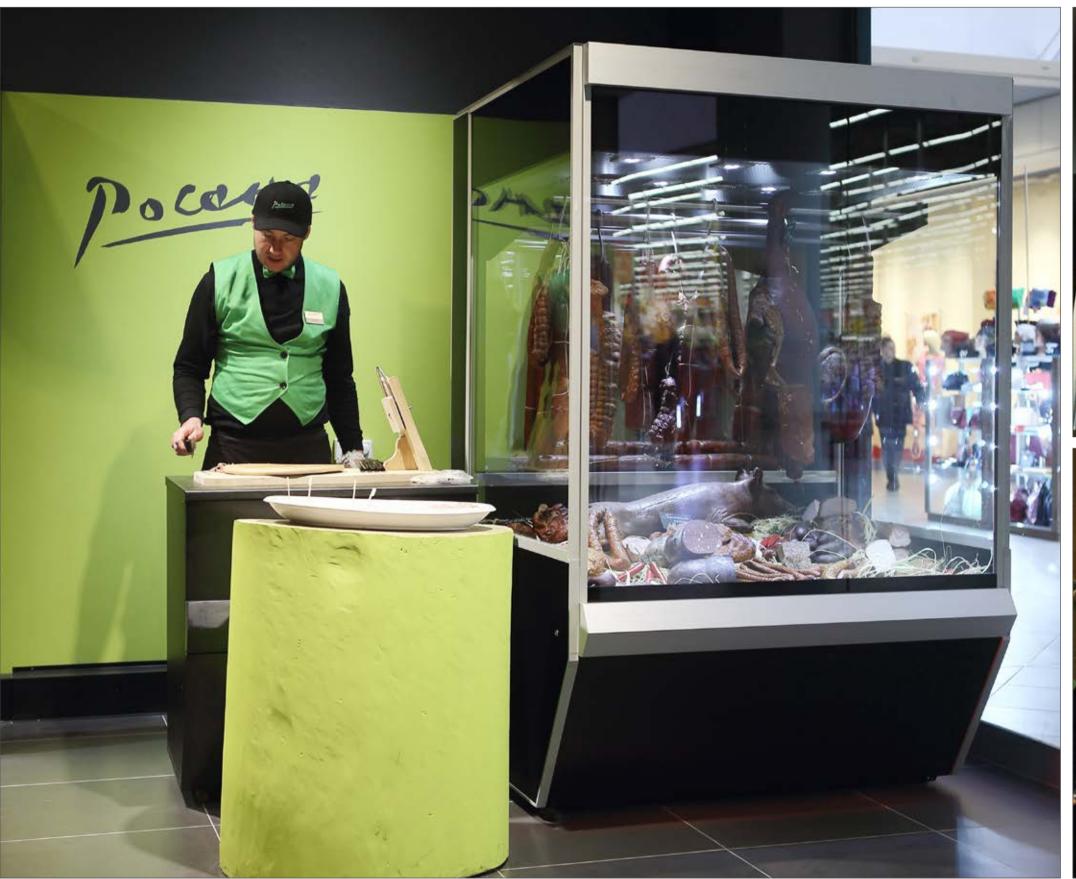

#### **PRISMA DIAGONAL**

Vertical cabinet Prisma gives an opportunity to sell meat products in traditional way – in the form of big pieces hanged on hooks. The cabinet has cubical design and can be built into the line of Diagonal gastronomic counters

### **DIAGONAL**