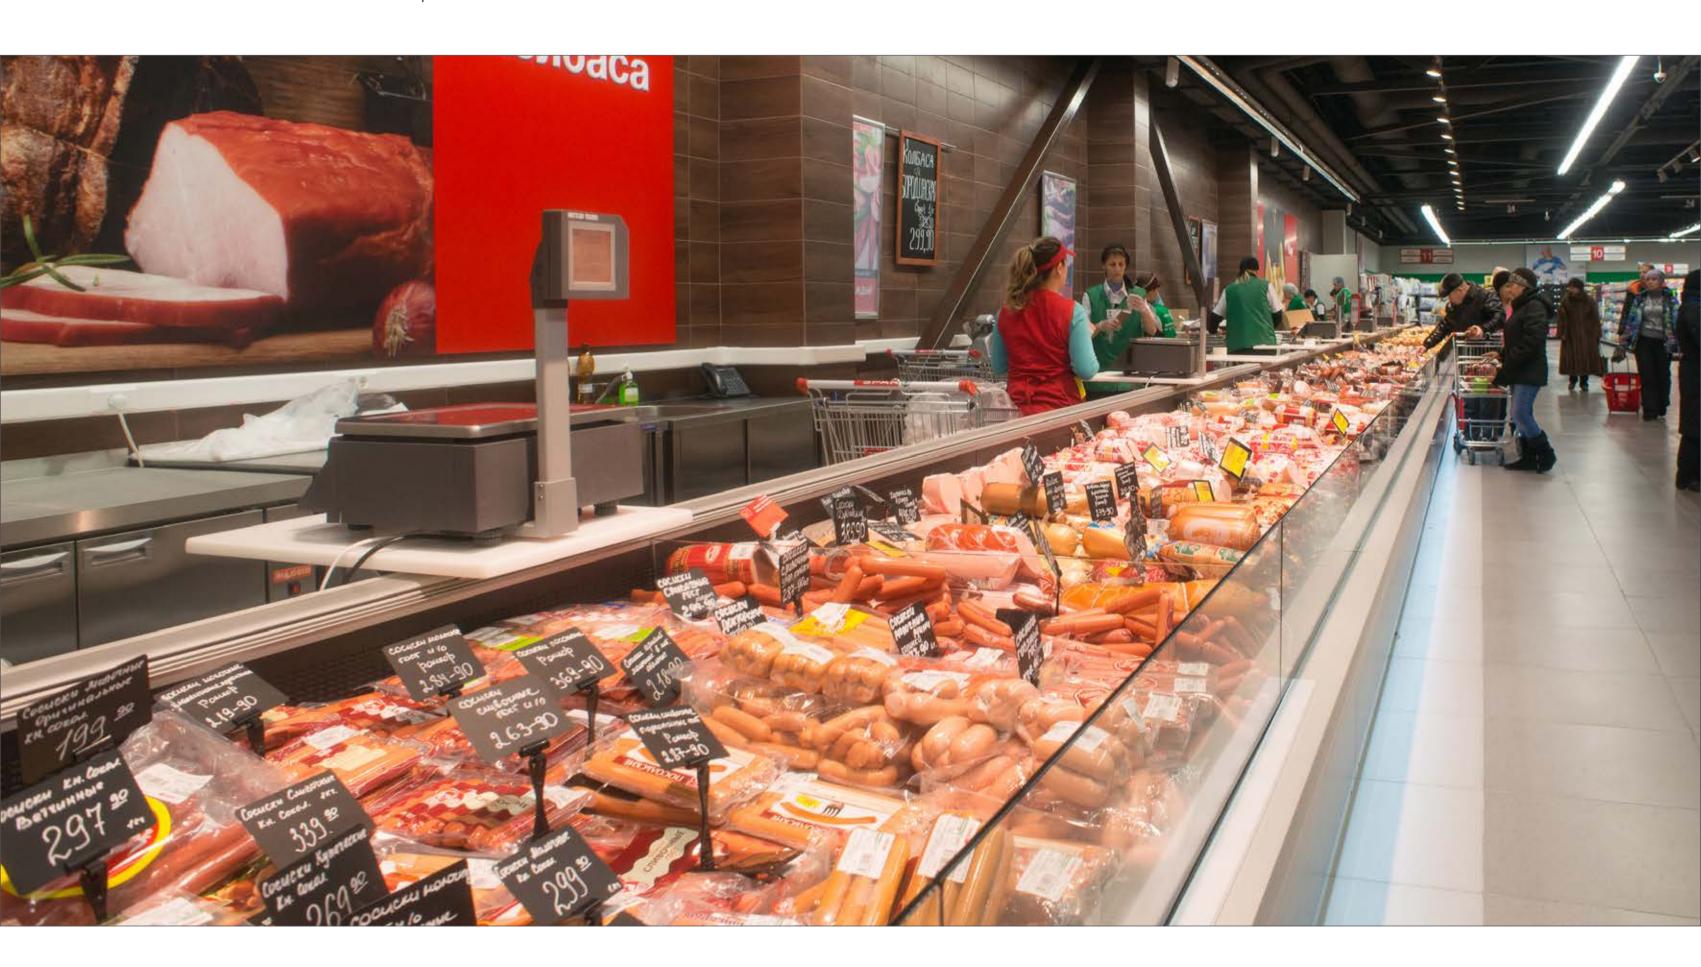

#### **CUBE COMBI**

The main advantage of combined refrigerated cabinets is simultaneous sale of products with the help of seller and in self-service mode. Use of such cabinets creates an effective exposition of products and solves the problem of queues in the department in «rush» hours