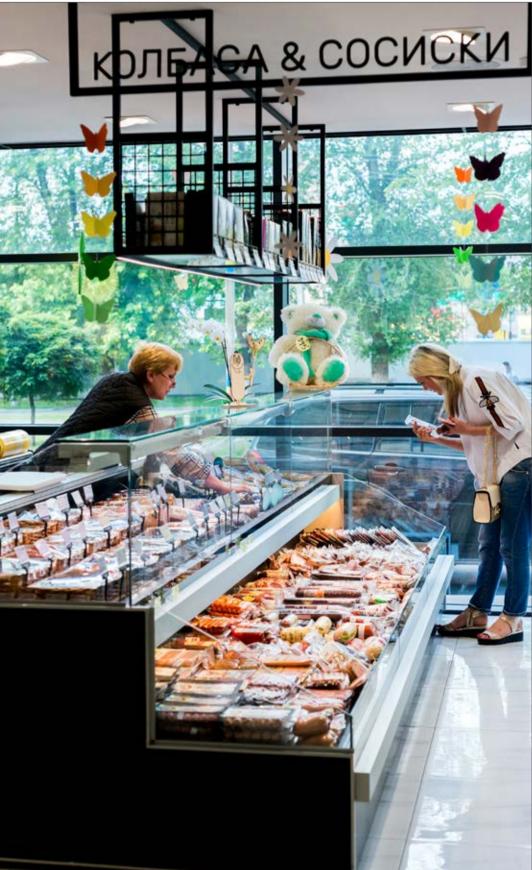

#### **ELLIPSE SFERA**

Delicatessen department in the supermarket is equipped with refrigerated counter Ellipse with spherical corner modules and built-in neutral module for customer service

Refrigerated counters Ellipse Self and Butterfly are installed in the center of supermarket trading hall in island combination