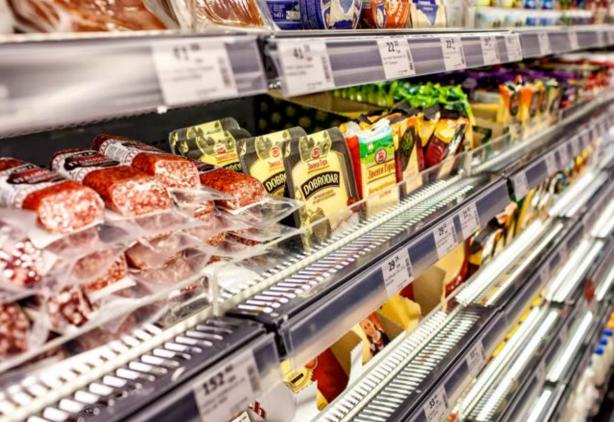

### **CUBE SELF**

Cube refrigeration cabinets with customized designed finishing. Frontal glasses equipped with a liable hinged mechanism for convenient cleaning and loading. Cabinets' panoramic glasses without support brackets allow maximum products visibility

Island of refrigerated counters Cube with trapezoidal refrigerated corner modules. Counters' panoramic glasses without support brackets allow maximum products visibility