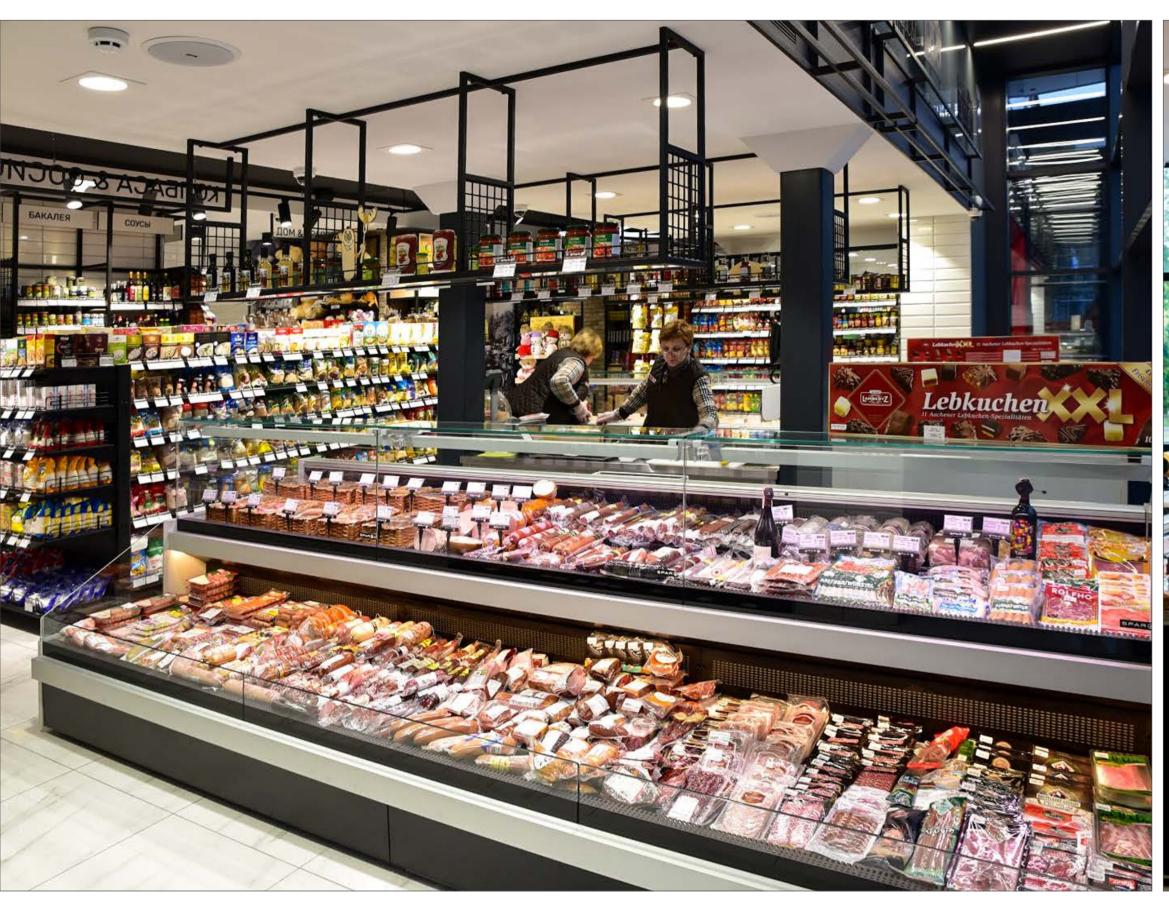

#### **CUBE & MEDUSA CUBE**

Multi-deck and gastronomic cabinets are finished with a particular material, for example with laminated chipboard, in order to match the interior design of the shop

On customer's request frontal glass of Cube counters can be equipped with hydrolift system for convenient cleaning and exposition designing