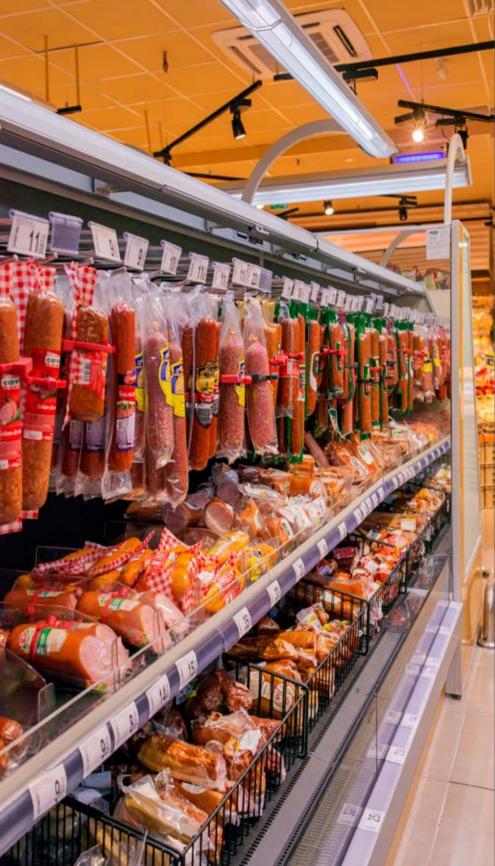

### **DIAGONAL**

Island combination of refrigeration cabinets in Diagonal design. Frontal glasses equipped with a liable hinged mechanism for convenient cleaning and loading

### **DIAGONAL**

Main advantage of refrigerated counters Diagonal is their geometry. Exposition surface and frontal glass are positioned at such angle that buyer can perfectly see products in the counter