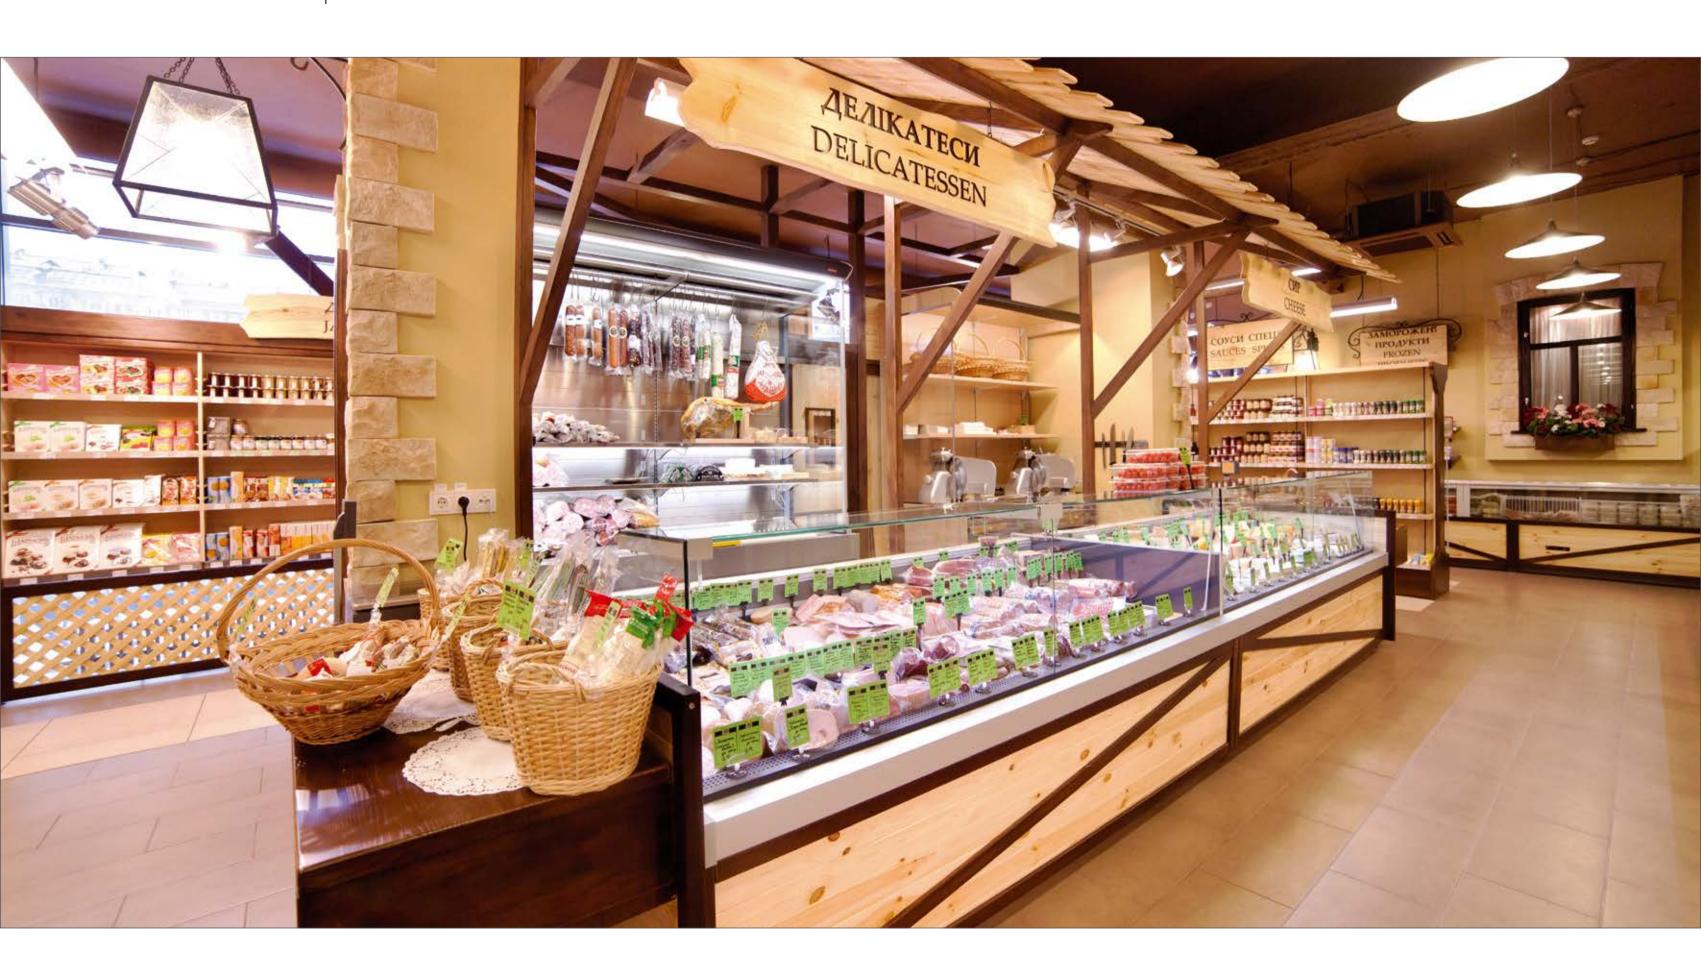

#### **CASPIY DIAGONAL**

Refrigerated semi-vertical counter Caspiy with stainless steel exposition surface is used for the sale of packed meat and poultry in self-service mode