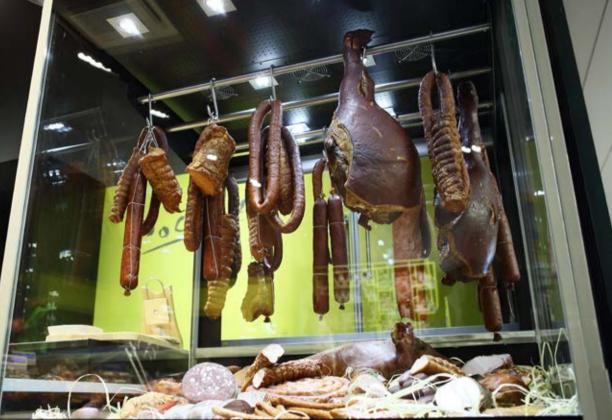

#### **PRISMA DIAGONAL**

Vertical cabinet Prisma gives an opportunity to sell meat products in traditional way – in the form of big pieces hanged on hooks. The cabinet has cubical design and can be built into the line of Diagonal gastronomic counters