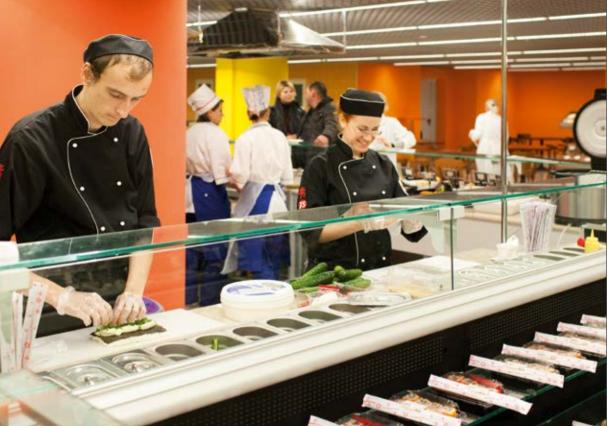

#### **DIAGONAL SUSHI**

Diagonal Sushi - combined refrigeration cabinets for sushi preparation and sale. The cabinet's design provides a workplace for sushi master and a multi-level cooling surface for the packaged sushi sale in a self-service mode