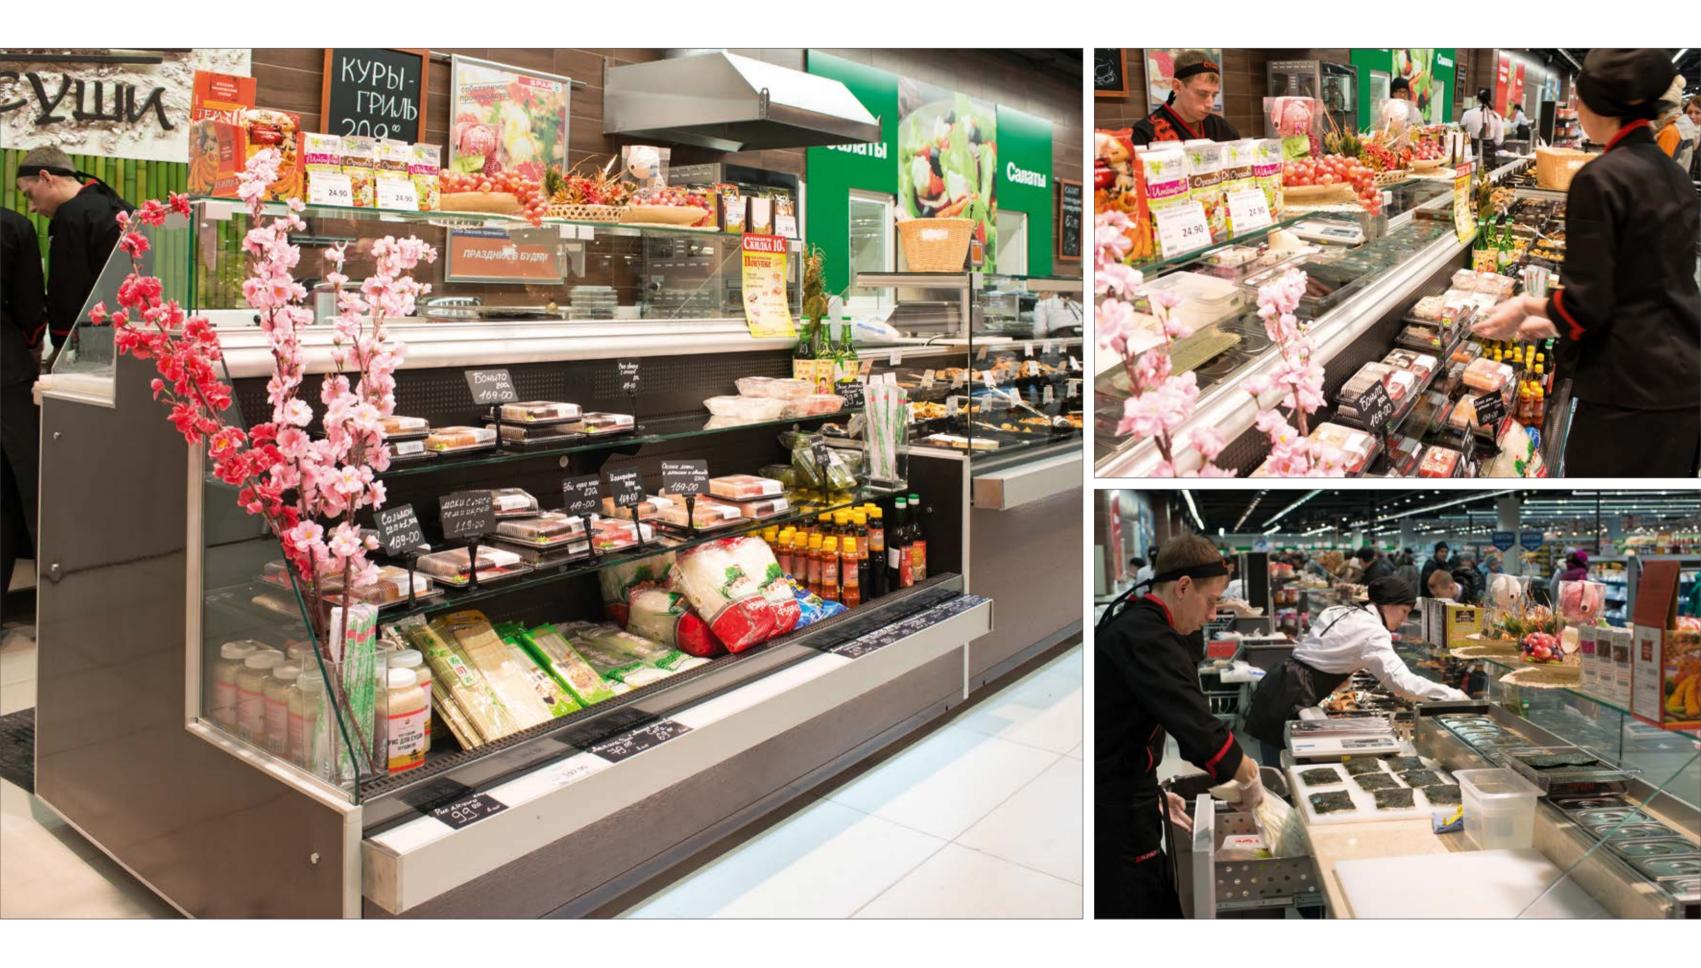

#### **DIAGONAL SUSHI**

Diagonal Sushi - combined refrigeration cabinets for sushi preparation and sale. The cabinet's design provides a workplace for sushi master and a multi-level cooling surface for the packaged sushi sale in a self-service mode