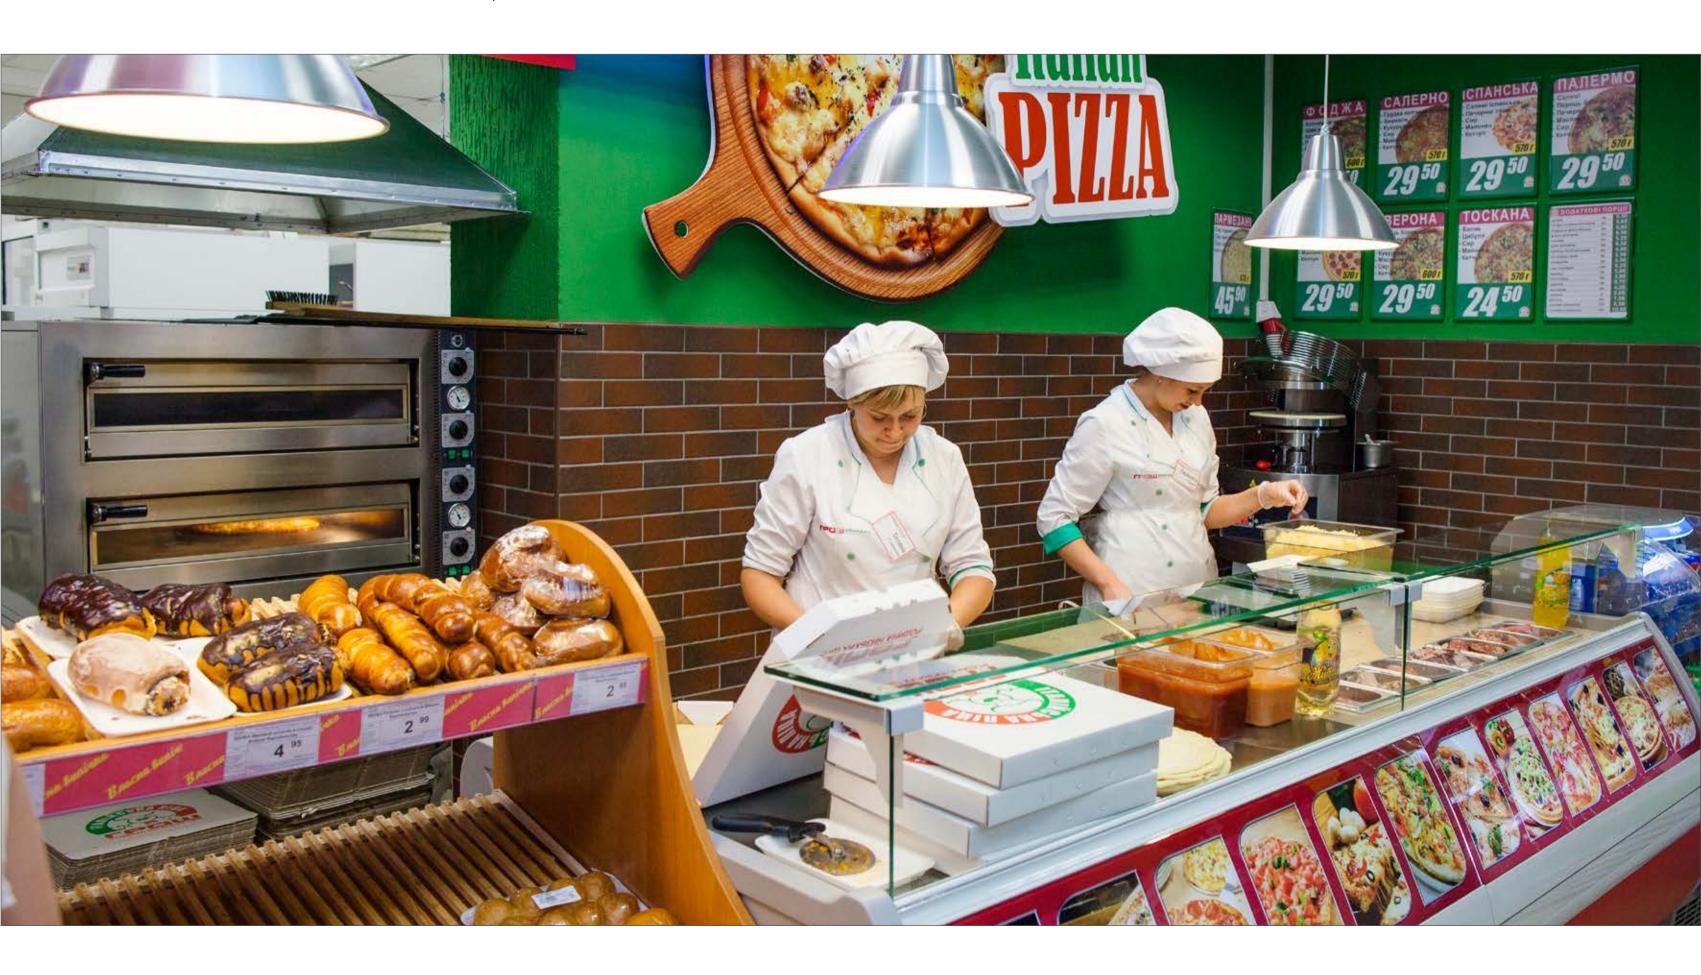

#### **DIAGONAL PIZZA**

Diagonal Pizza – refrigeration cabinets for pizza preparing in the trading hall at the buyer's order. Prepared pizza layout made on neutral modules in Diagonal design with a high exposure surface made of natural marble

Cube Pizza – refrigeration cabinets for pizza preparing in the trading hall at the buyer's order. Prepared pizza layout made on neutral modules in Cube design with a high exposure surface made of natural marble