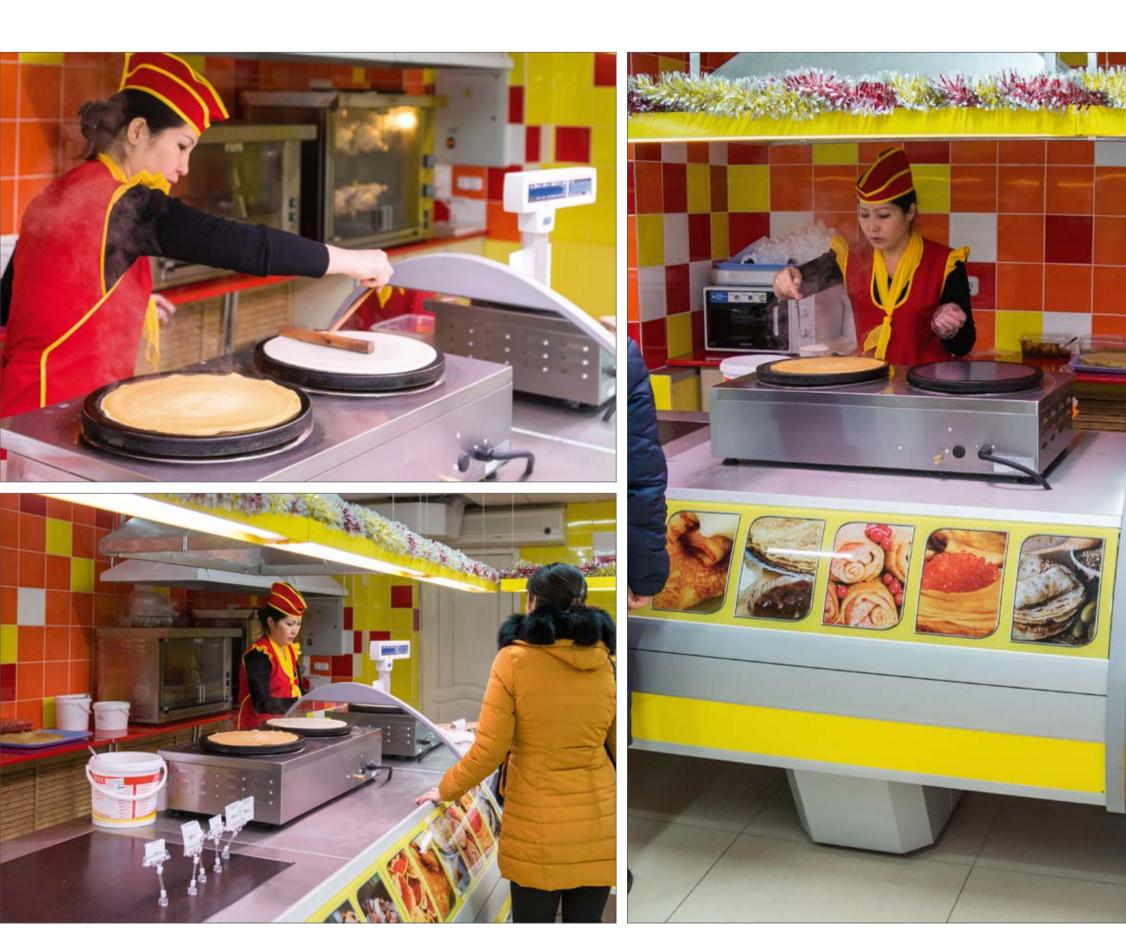

#### **CUBE BAKERY**

Asian hot tortillas with spices right from the oven laid out on the cabinet made by Aisberg Ltd. with a wide exposure surface and natural wood facing