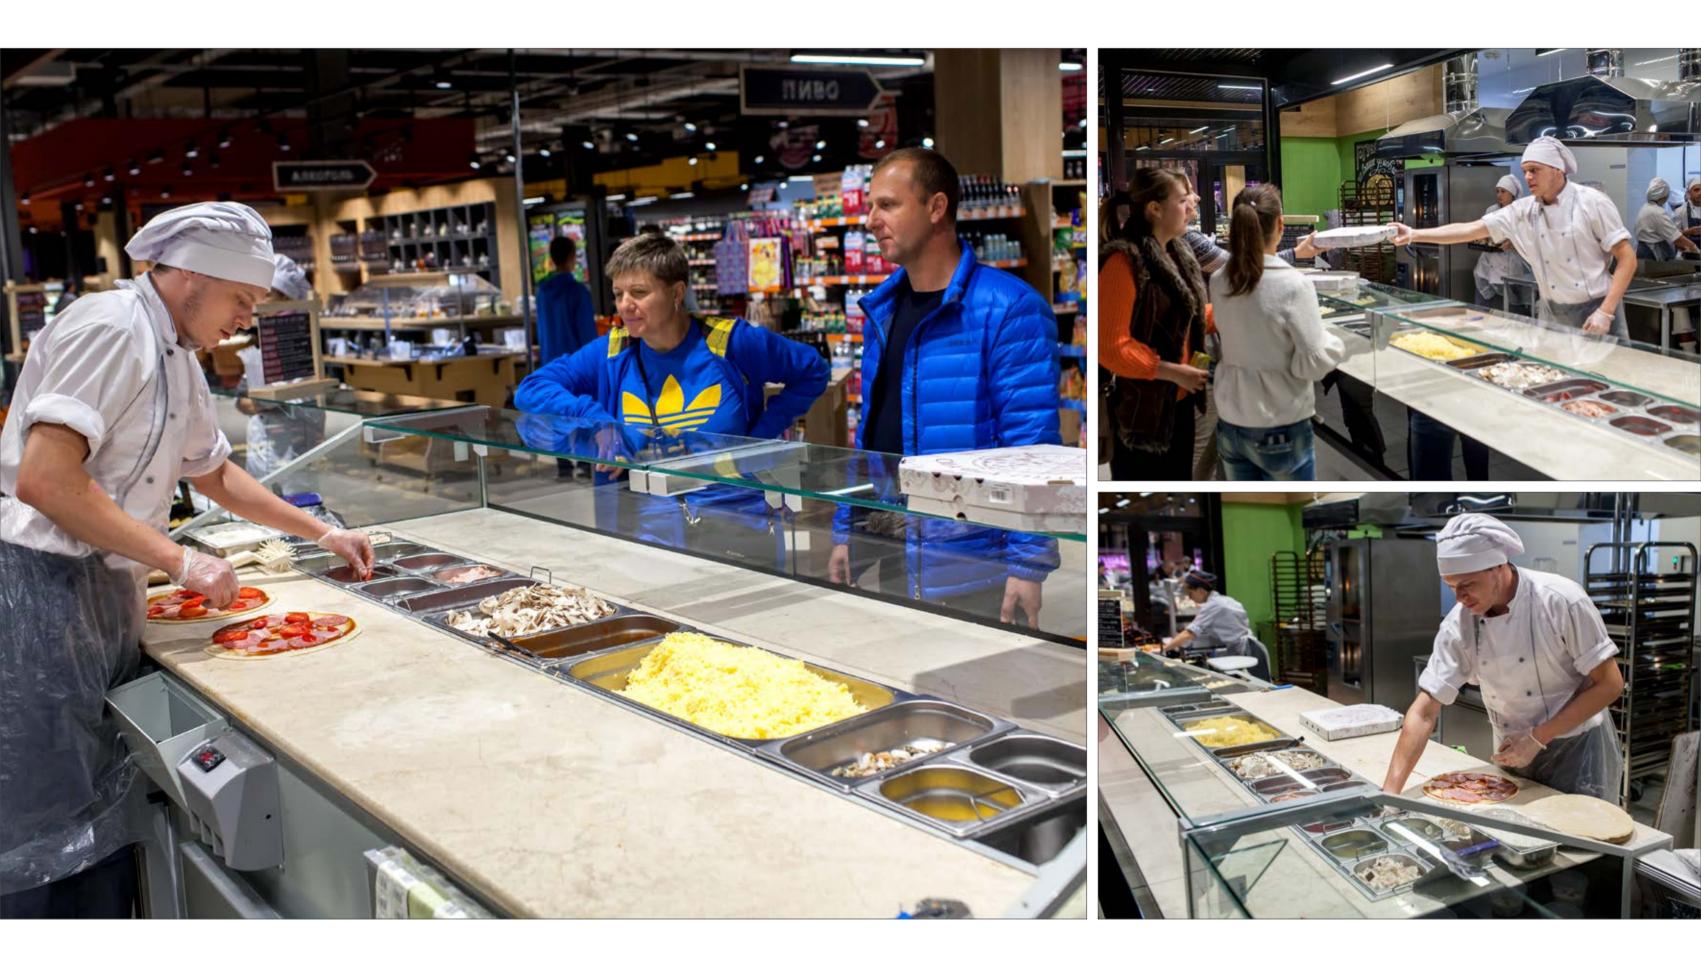

## AISBERG

Specialized refrigerated counter Cube for making of pizza built in the line of Cube counters

Line of Cube counters is assembled of modules with a variety of temperature modes and functionality: for the demonstration and sale of salads, hot dishes and confectionery. Equipment for making of pancakes is installed into the neutral module. Heated counters have inclined exposition surface

Line of Cube counters is assembled of modules with a variety of temperature modes and functionality: for the demonstration and sale of salads, hot dishes and confectionery. Equipment for making of pancakes is installed into the neutral module. Heated counters have inclined exposition surface

Specialized refrigerated counter Cube with cooled gastronomic containers for ingredients and marble work surface for making of pizza

Specialized refrigerated counter Cube with cooled gastronomic containers for ingredients, marble work surface and cylindrical corner element for making of pizza