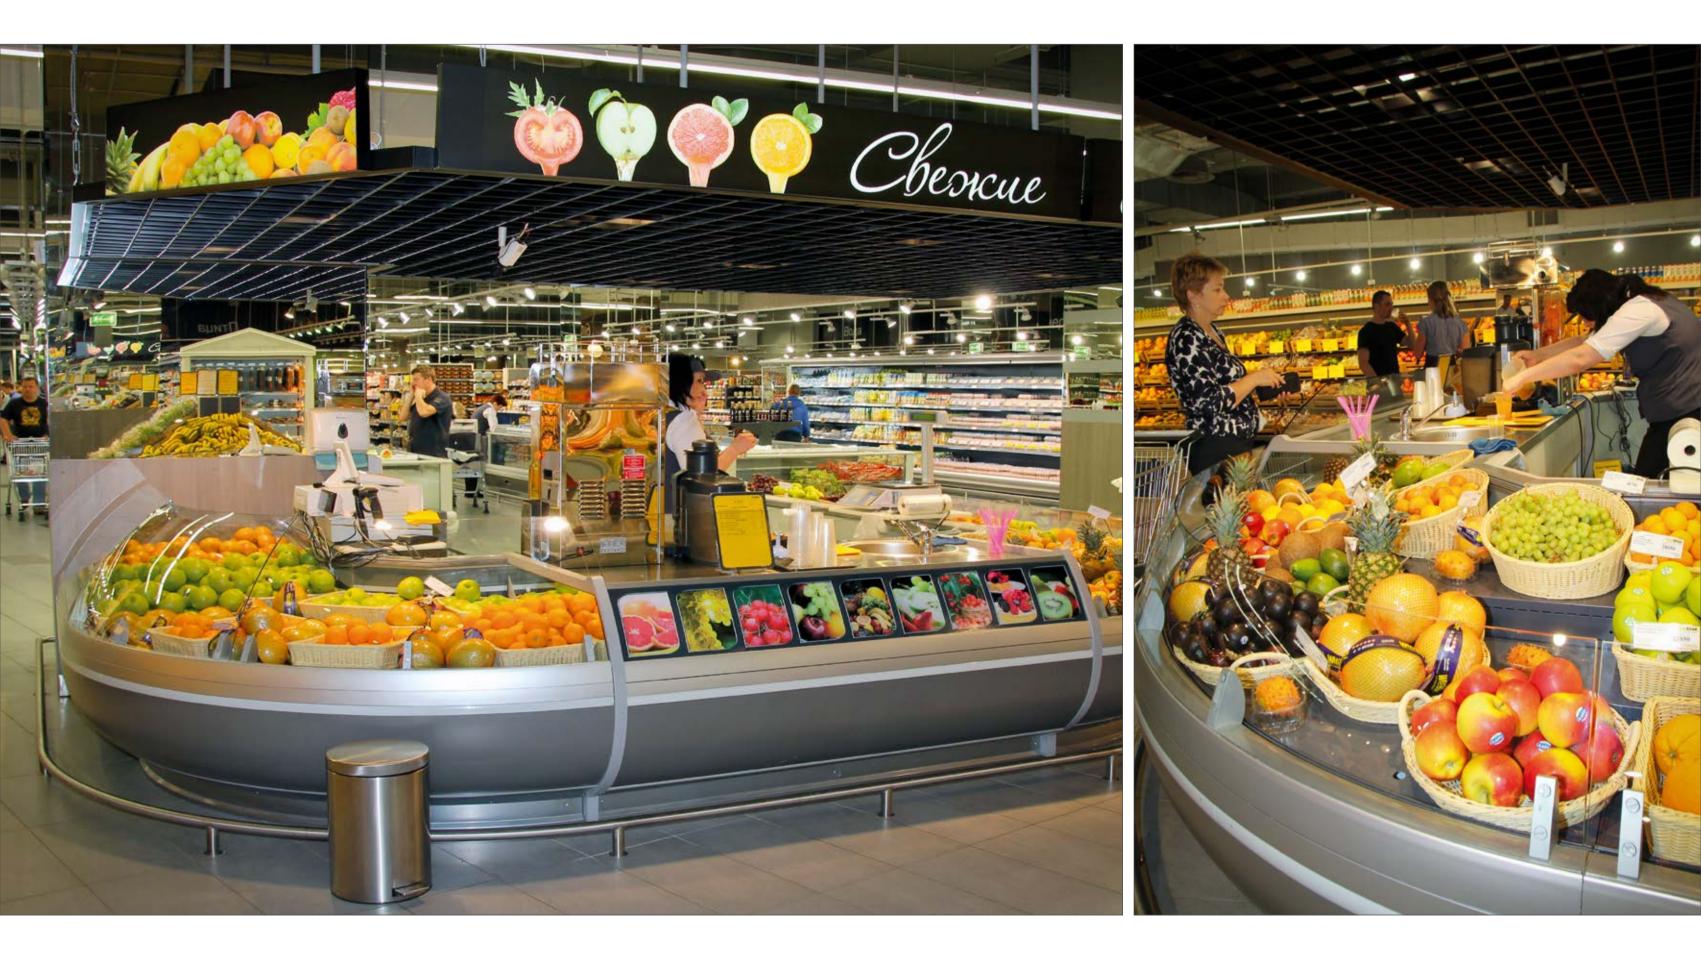

#### ELLIPSE

Bar counter Cube. Line of refrigerated counters Cube with neutral module for selling of fresh juices on ice