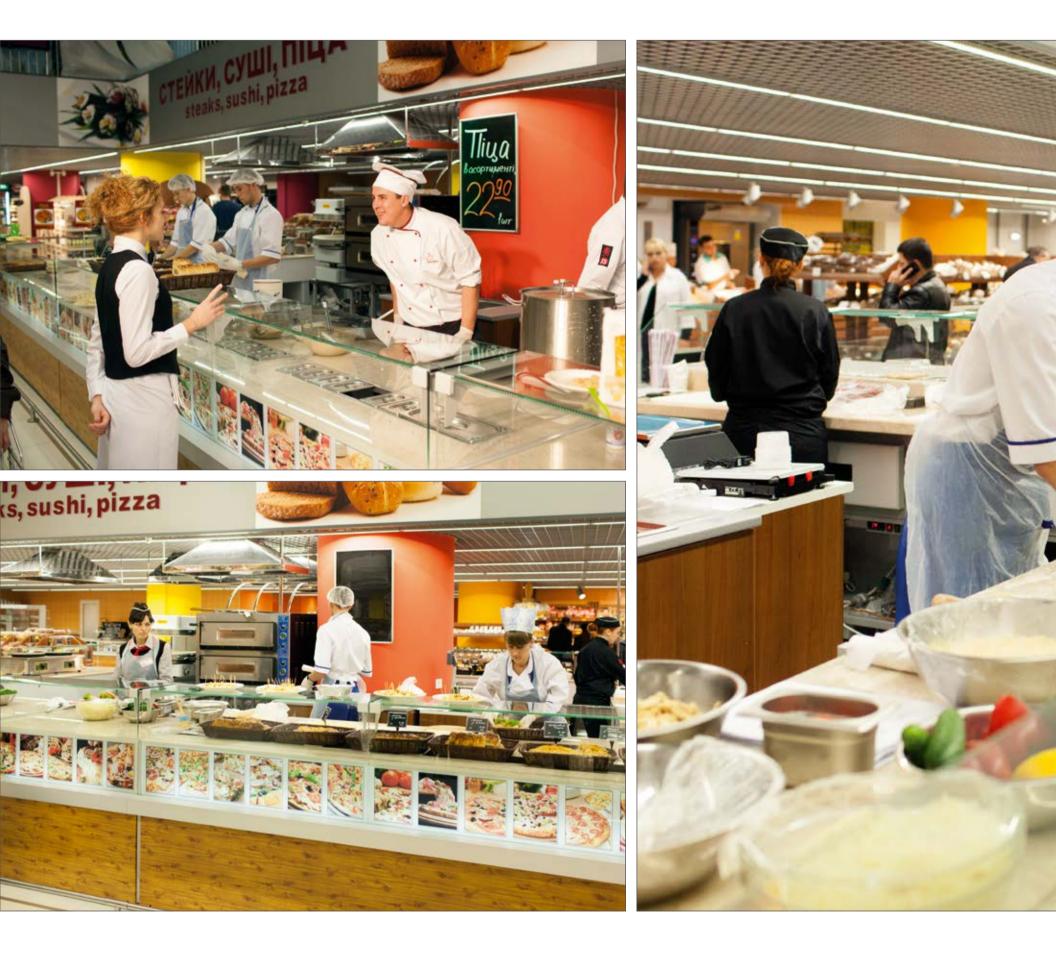

#### DIAGONAL

For technological modules where pizza is directly prepared or with a built-in grill, the working surface is horizontal, but the front glass has the same inclination angle as all Diagonal cabinets. Thus, we can create a single Diagonal design line, where a wide products variety will be sold and prepared

#### ELLIPSE

Line of refrigerated counters Ellipse is combined from counters for pizza making, neutral cabinet with built-in equipment for making of pancakes and refrigerated cabinet Caspiy for the sale of prepared pizza

29

Specialized refrigerated counter Ellipse for making of pizza built in the line of Ellipse counters

Special modules for making of shaurma and pizza right in the trading hall are installed into the line of Cube counters. Equipment for frying of pancakes is built into the tabletop of corner Cube counter