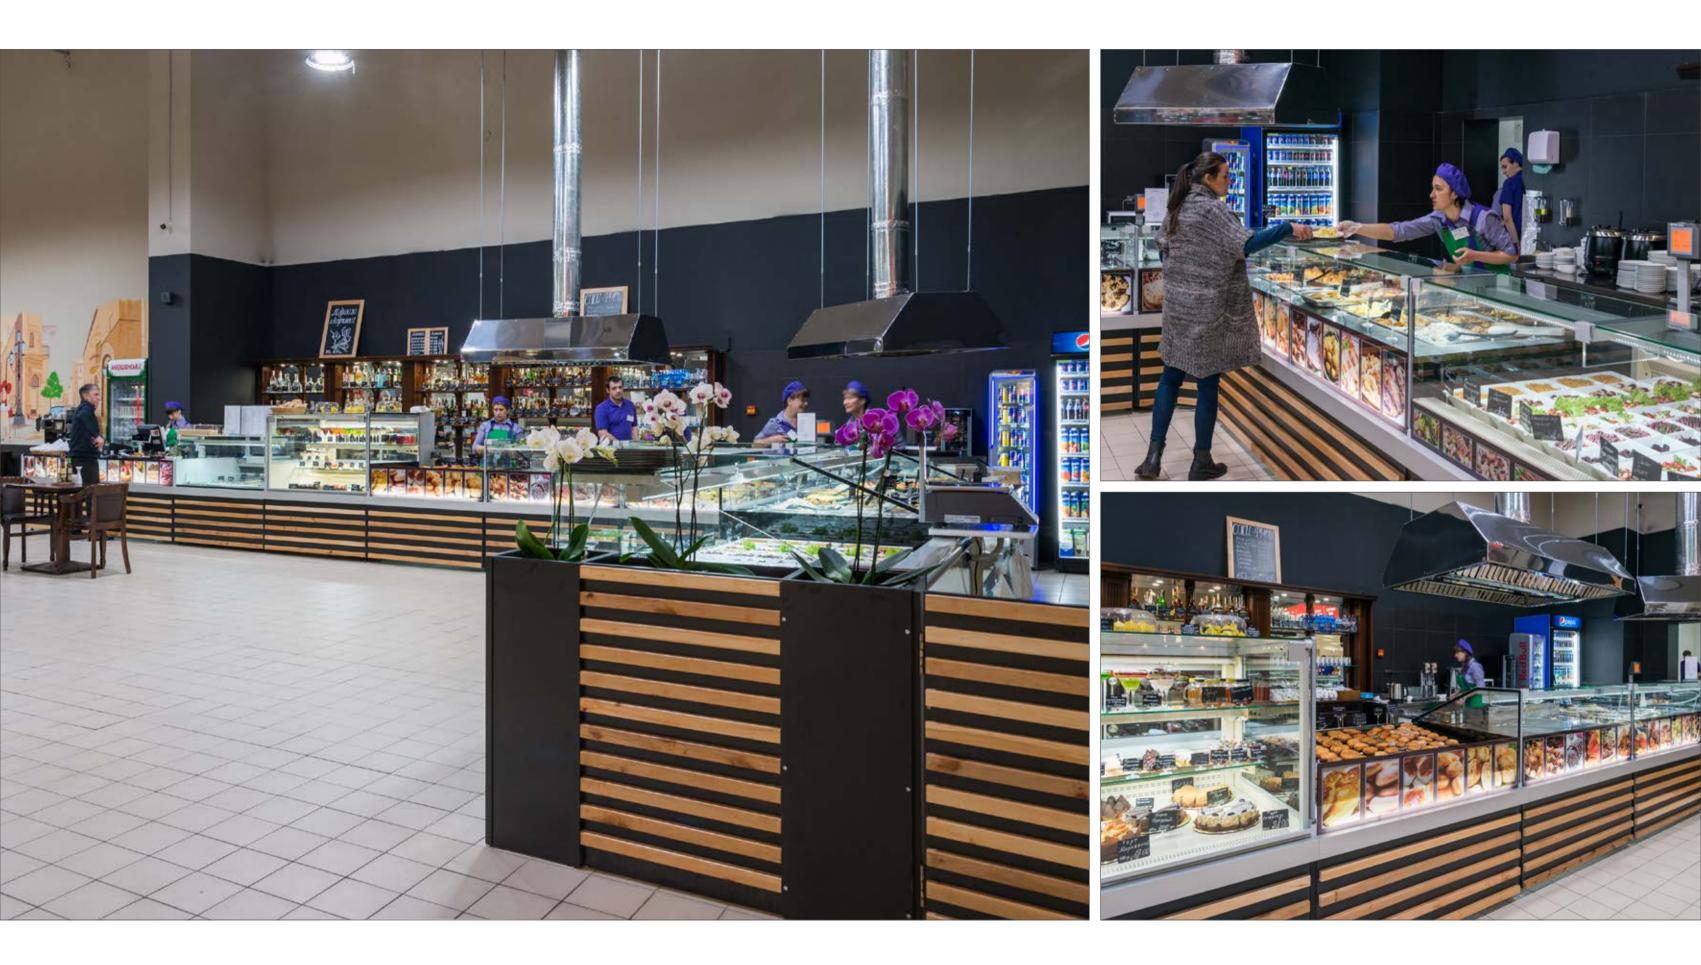

#### ELLIPSE

Line of refrigerated counters Ellipse is combined from counters for pizza making, neutral cabinet with built-in equipment for making of pancakes and refrigerated cabinet Caspiy for the sale of prepared pizza

29

Specialized refrigerated counter Ellipse for making of pizza built in the line of Ellipse counters

Special modules for making of shaurma and pizza right in the trading hall are installed into the line of Cube counters. Equipment for frying of pancakes is built into the tabletop of corner Cube counter