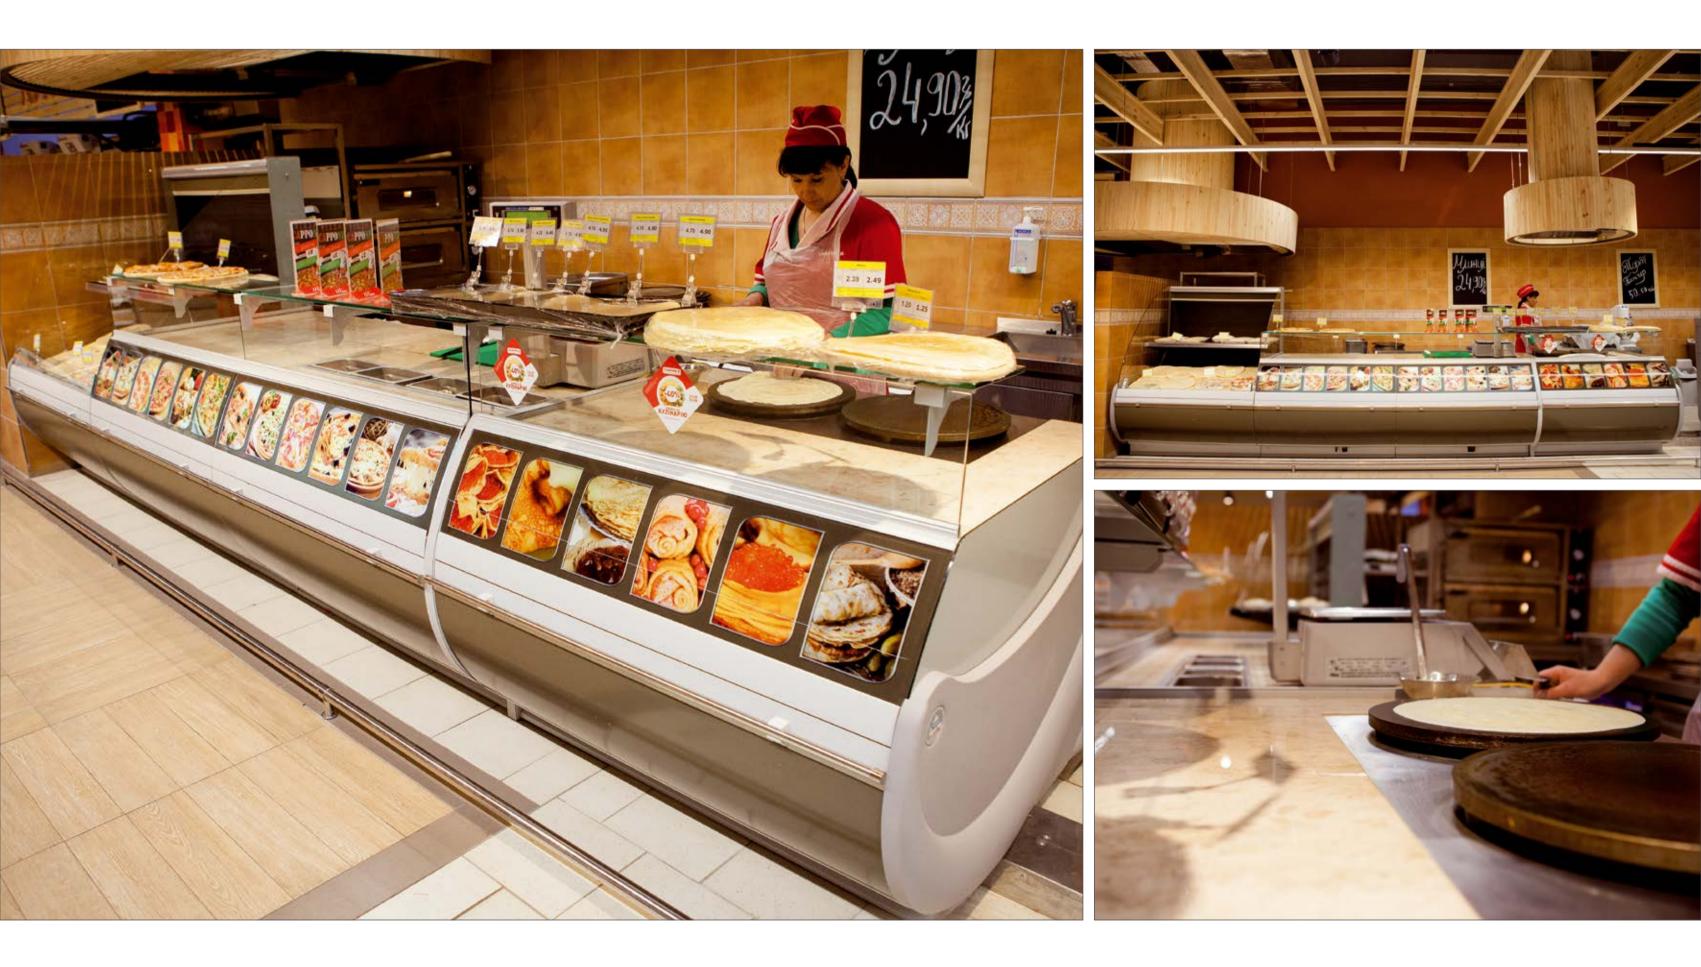

#### **DIAGONAL PIZZA**

Diagonal Pizza – refrigeration cabinets for pizza preparing in the trading hall at the buyer's order. Prepared pizza layout made on neutral modules in Diagonal design with a high exposure surface made of natural marble

Cube Pizza – refrigeration cabinets for pizza preparing in the trading hall at the buyer's order. Prepared pizza layout made on neutral modules in Cube design with a high exposure surface made of natural marble