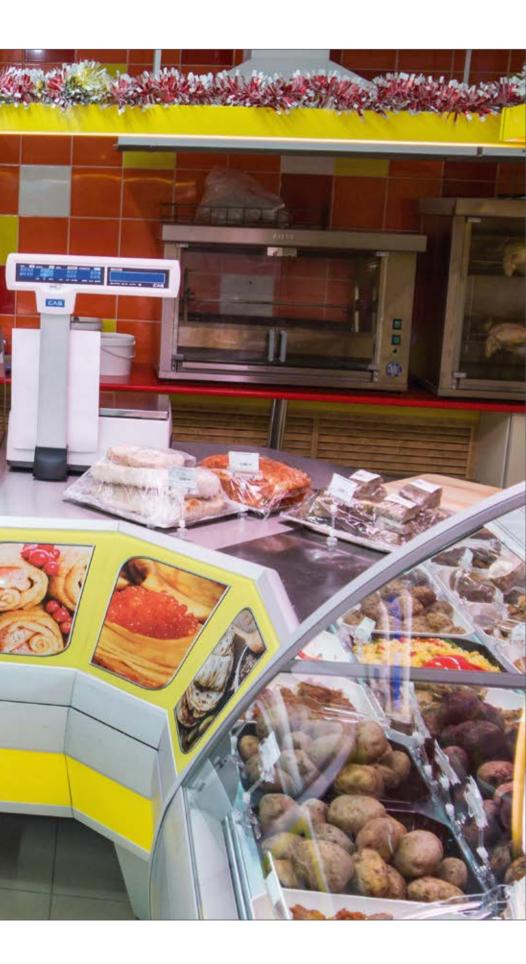

#### **CUBE BAKERY**

Asian hot tortillas with spices right from the oven laid out on the cabinet made by Aisberg Ltd. with a wide exposure surface and natural wood facing