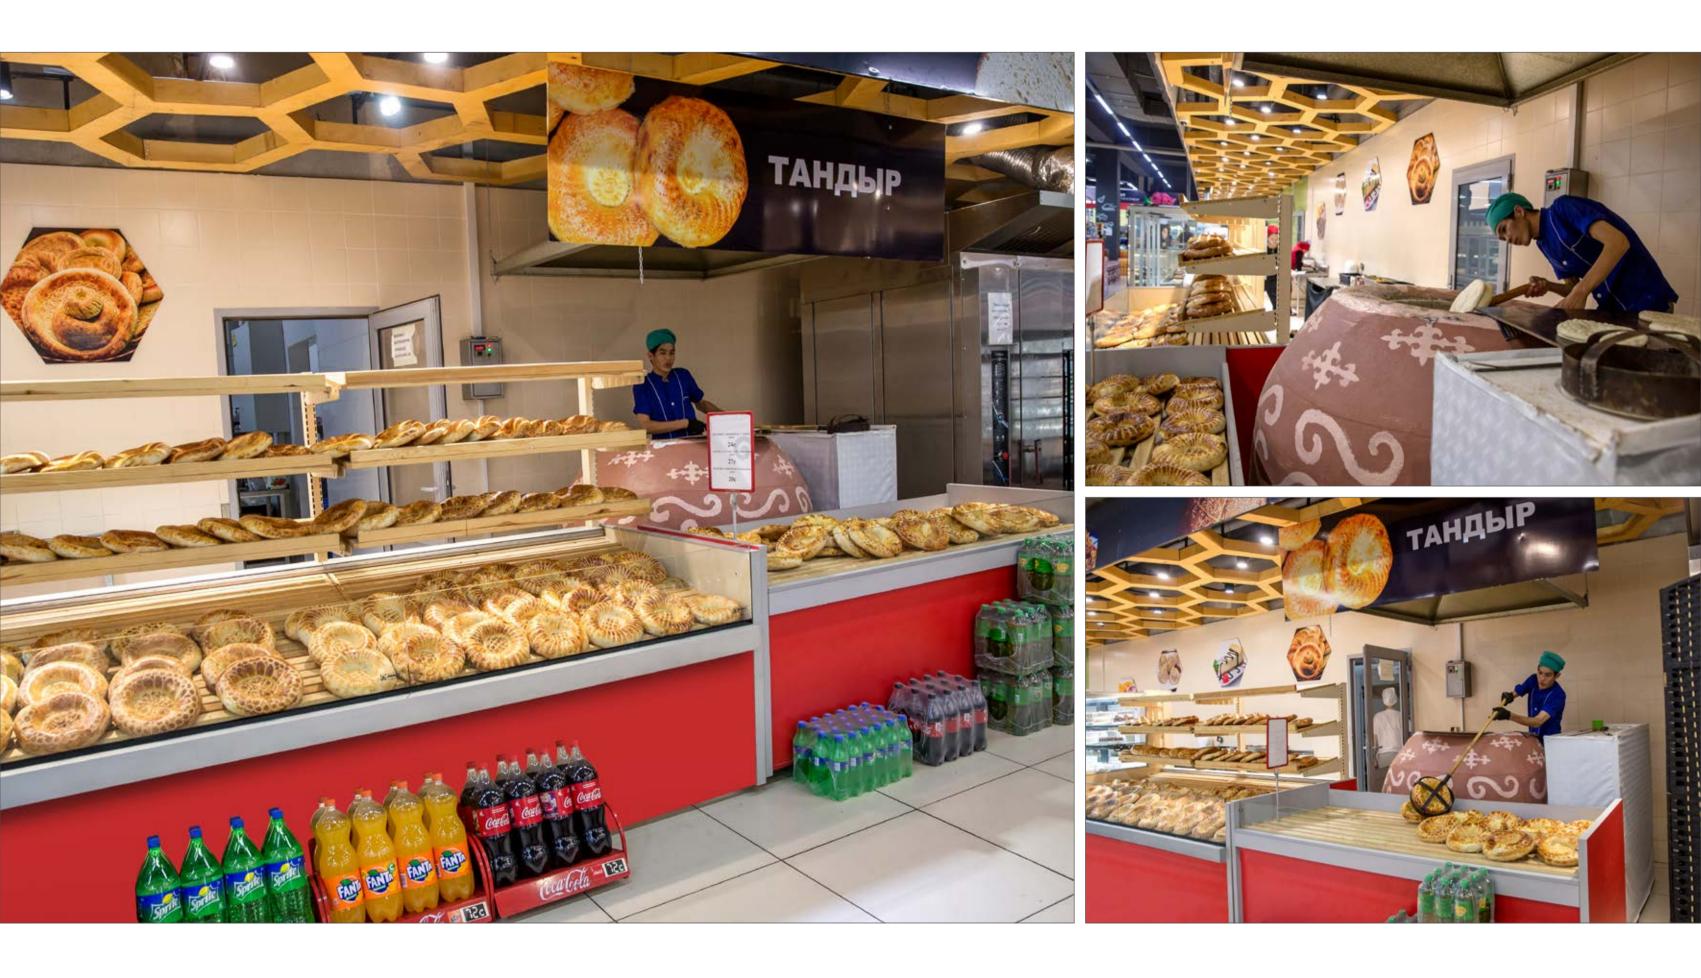

#### **CUBE BAKERY**

Asian hot tortillas with spices right from the oven laid out on the cabinet made by Aisberg Ltd. with a wide exposure surface and natural wood facing