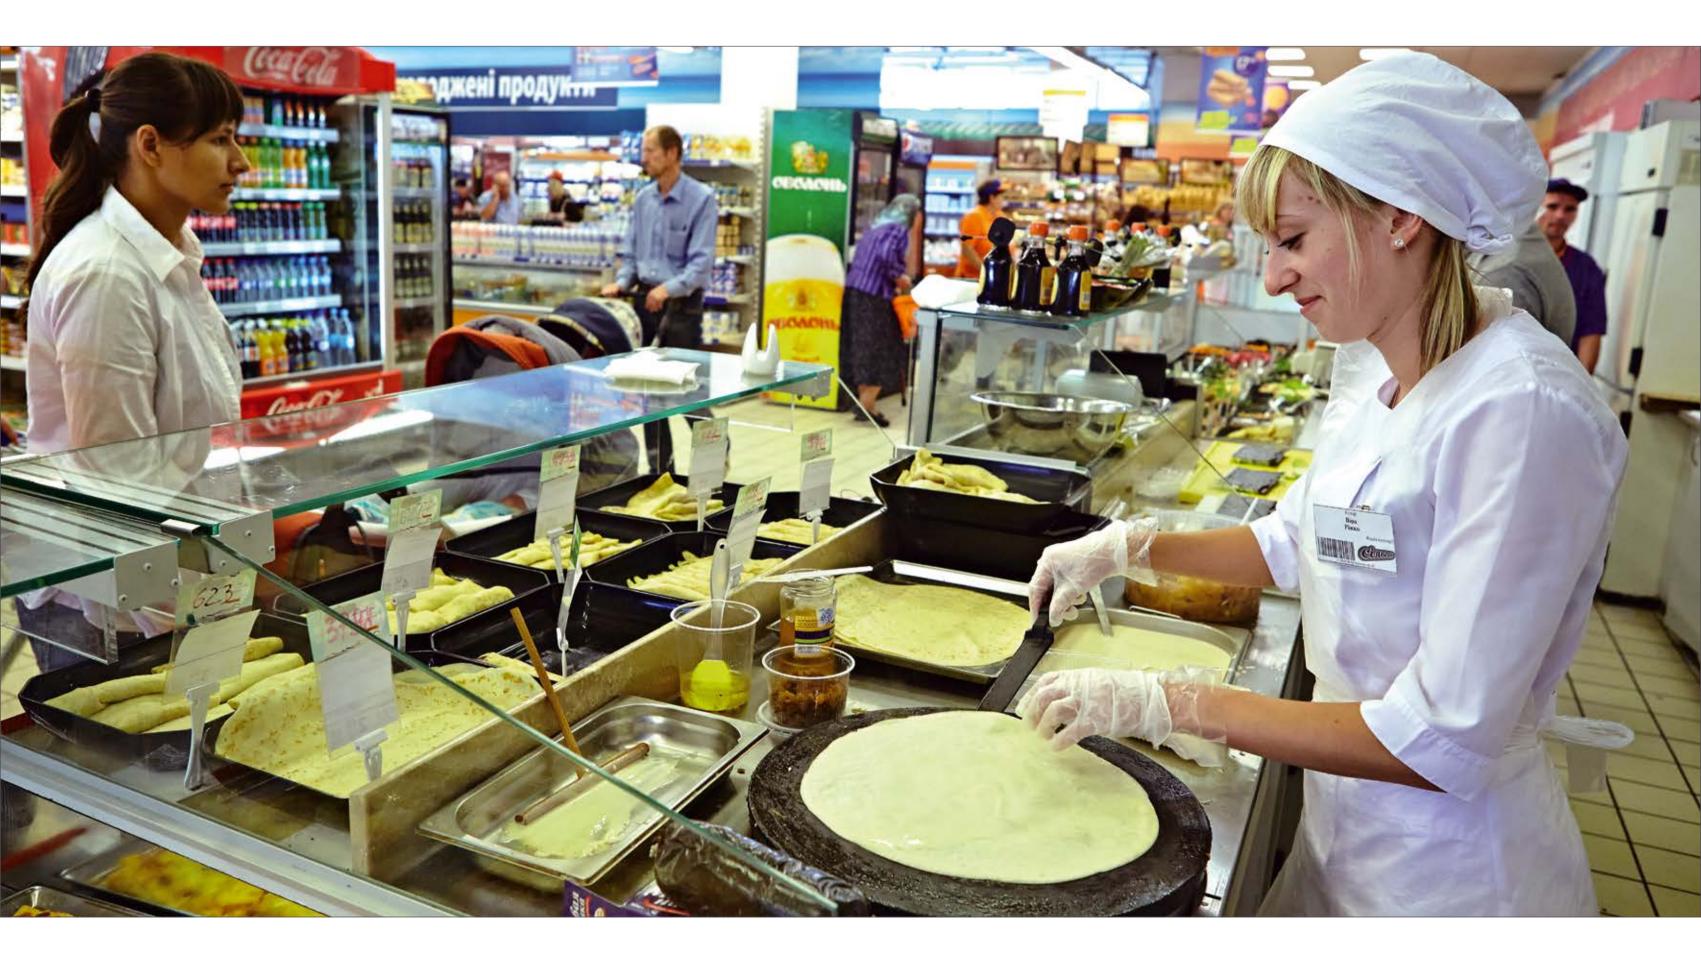

Fresh products preparation on the frontal line - an effective way of buyers attraction. Hot pancakes, pies and baursaks are laid out on the Cube cabinet with the built in roaster with inclined exposure right in the trade hall

#### DIAGONAL

Fresh products preparation on the frontal line - an effective way of buyers attraction. Hot pancakes, pies and baursaks are laid out on the Diagonal cabinet with the built in roaster with inclined exposure right in the trade hall