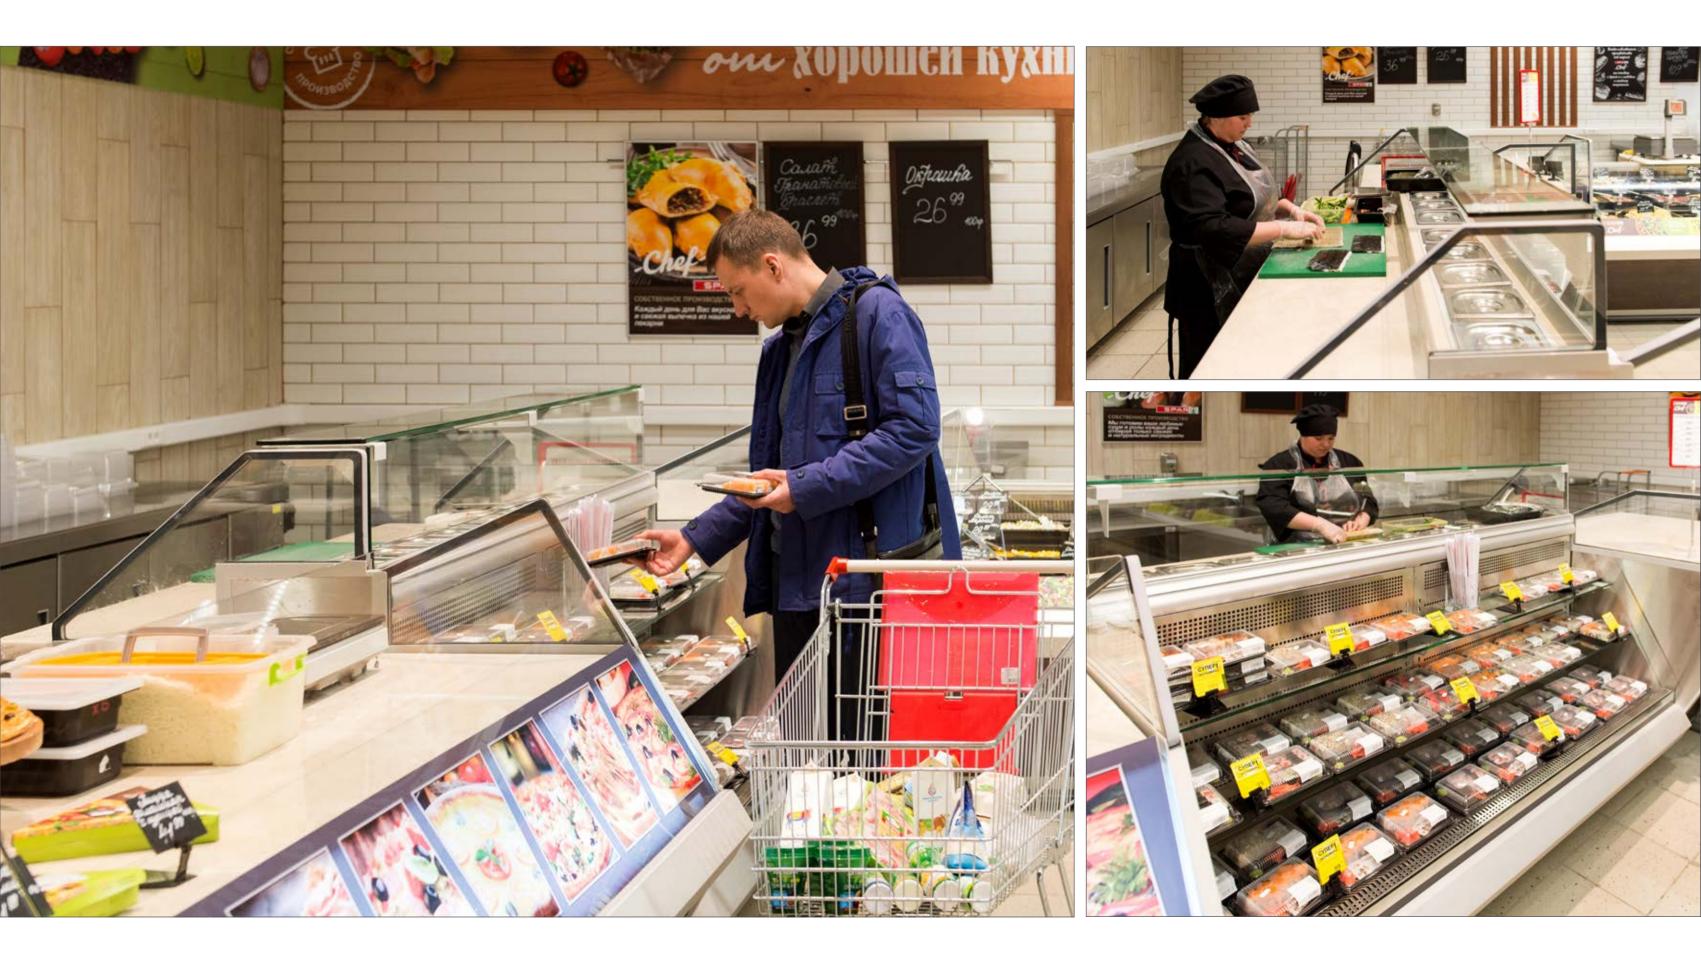

#### **DIAGONAL SUSHI**

Diagonal Sushi - combined refrigeration cabinets for sushi preparation and sale. The cabinet's design provides a workplace for sushi master and a multi-level cooling surface for the packaged sushi sale in a self-service mode