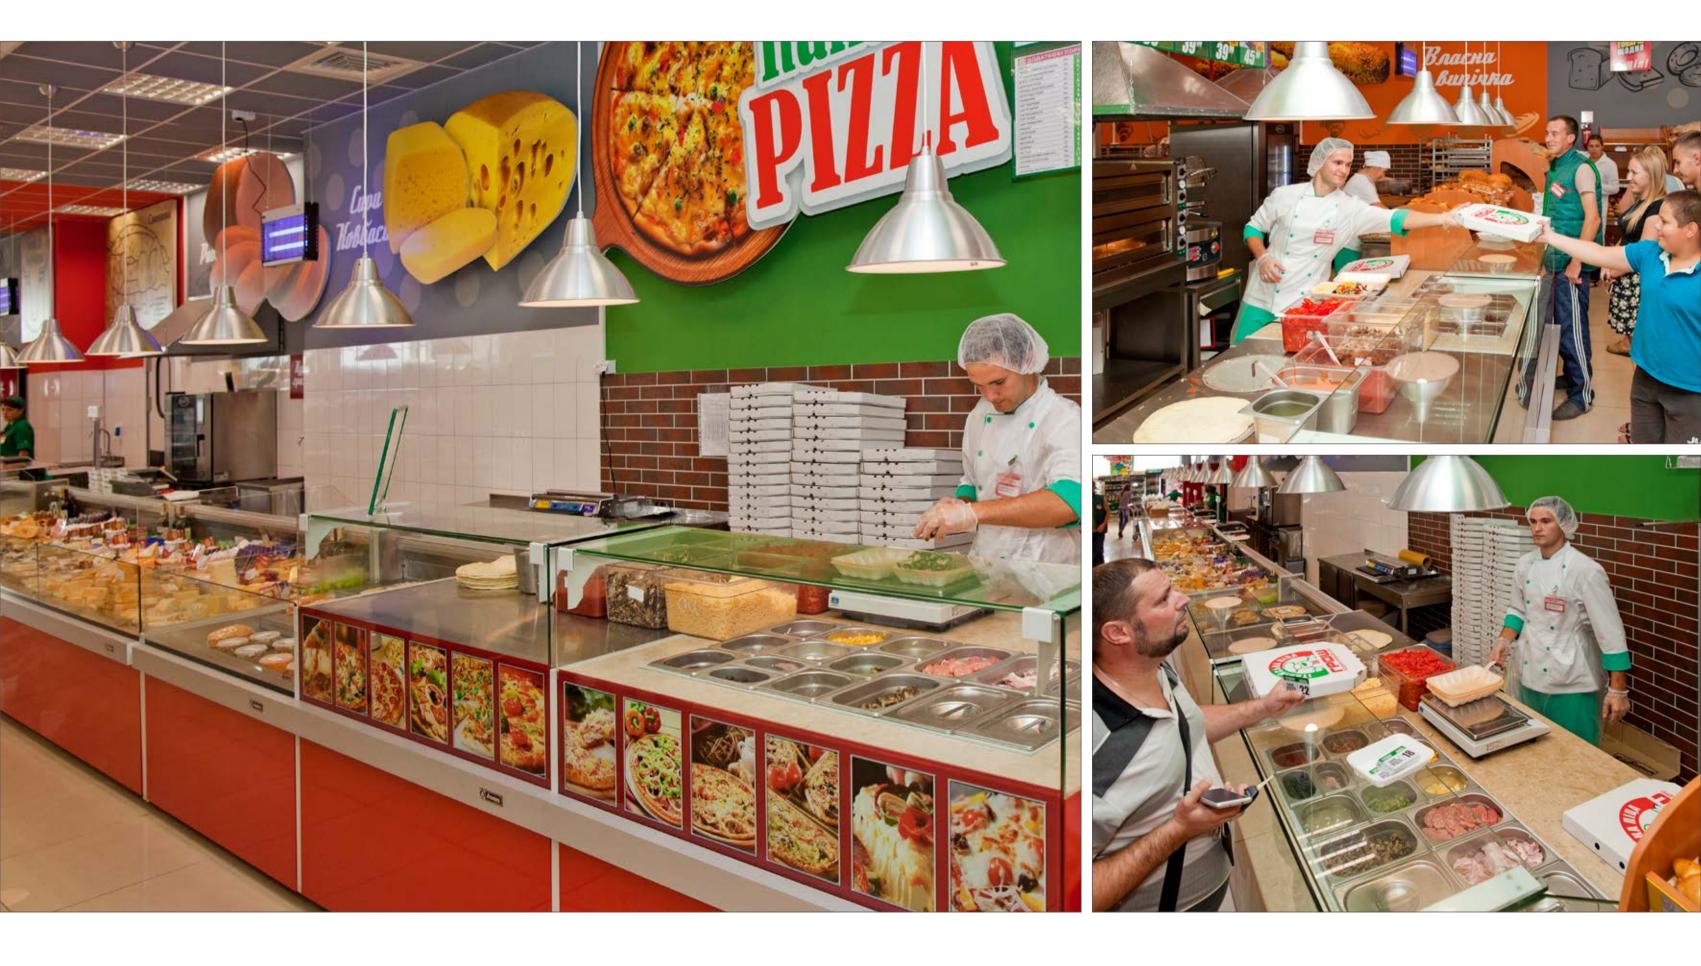

#### **DIAGONAL PIZZA**

Diagonal Pizza – refrigeration cabinets for pizza preparing in the trading hall at the buyer's order. Prepared pizza layout made on neutral modules in Diagonal design with a high exposure surface made of natural marble

Cube Pizza – refrigeration cabinets for pizza preparing in the trading hall at the buyer's order. Prepared pizza layout made on neutral modules in Cube design with a high exposure surface made of natural marble