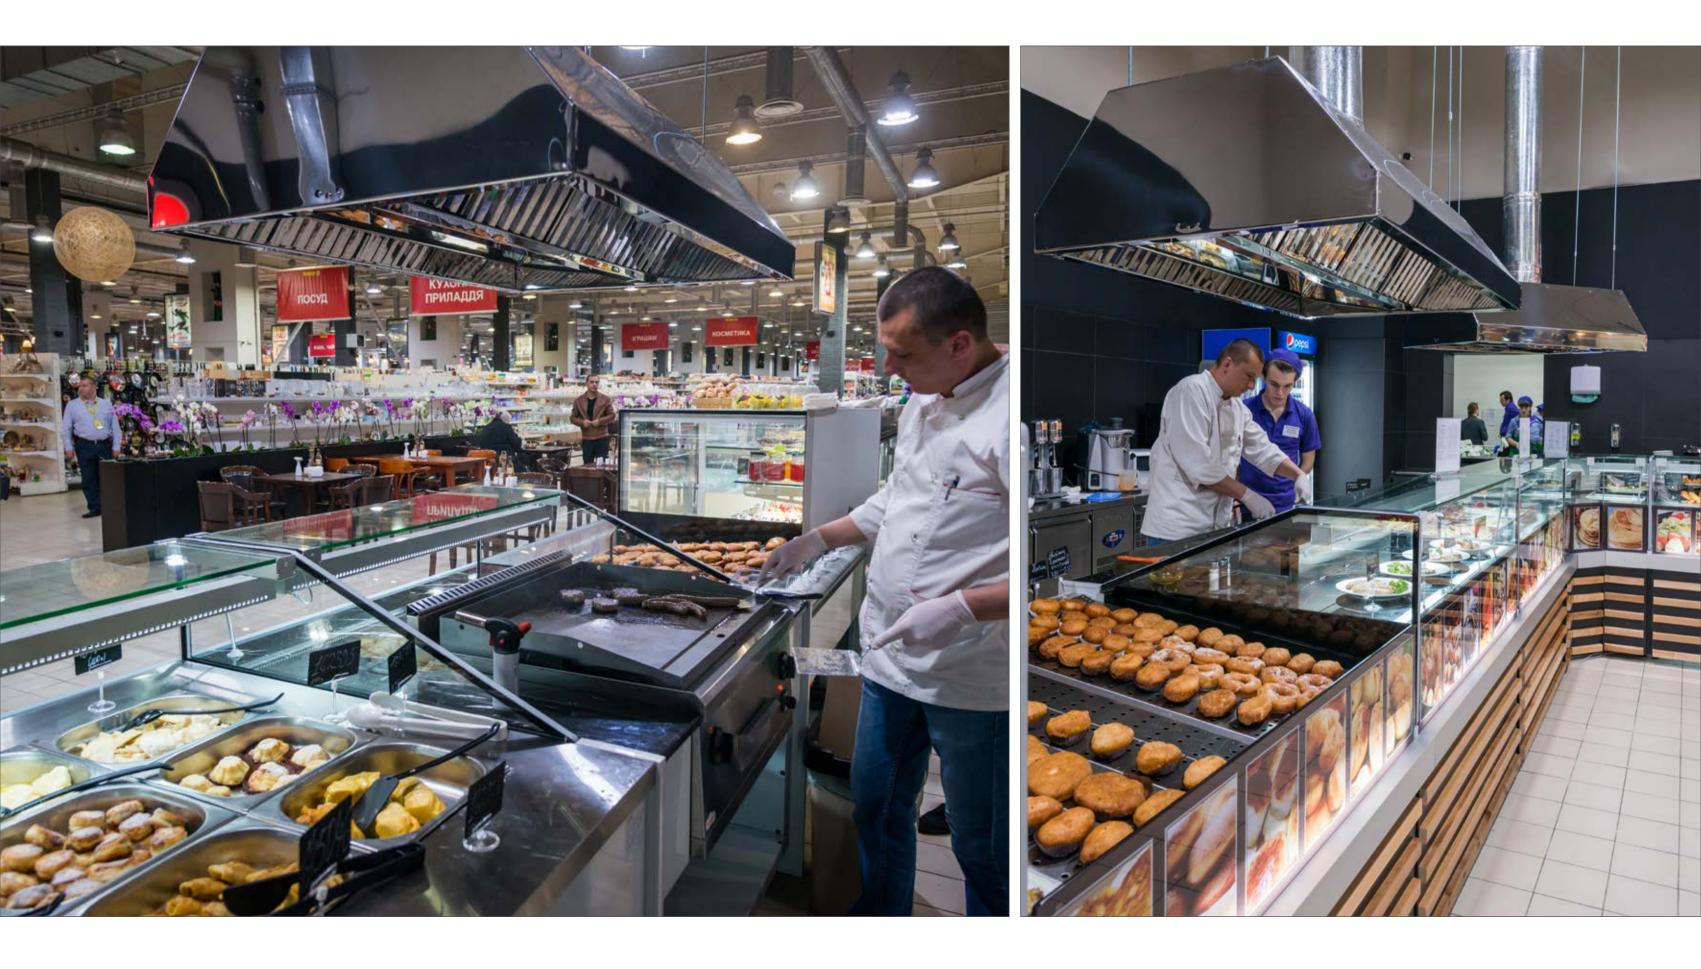

Fresh products preparation on the frontal line - an effective way of buyers attraction. Hot pancakes, pies and baursaks are laid out on the Cube cabinet with the built in roaster with inclined exposure right in the trade hall

#### **CUBE BAKERY**

Asian hot tortillas with spices right from the oven laid out on the cabinet made by Aisberg Ltd. with a wide exposure surface and natural wood facing

#### DIAGONAL

Fresh products preparation on the frontal line - an effective way of buyers attraction. Hot pancakes, pies and baursaks are laid out on the Diagonal cabinet with the built in roaster with inclined exposure right in the trade hall