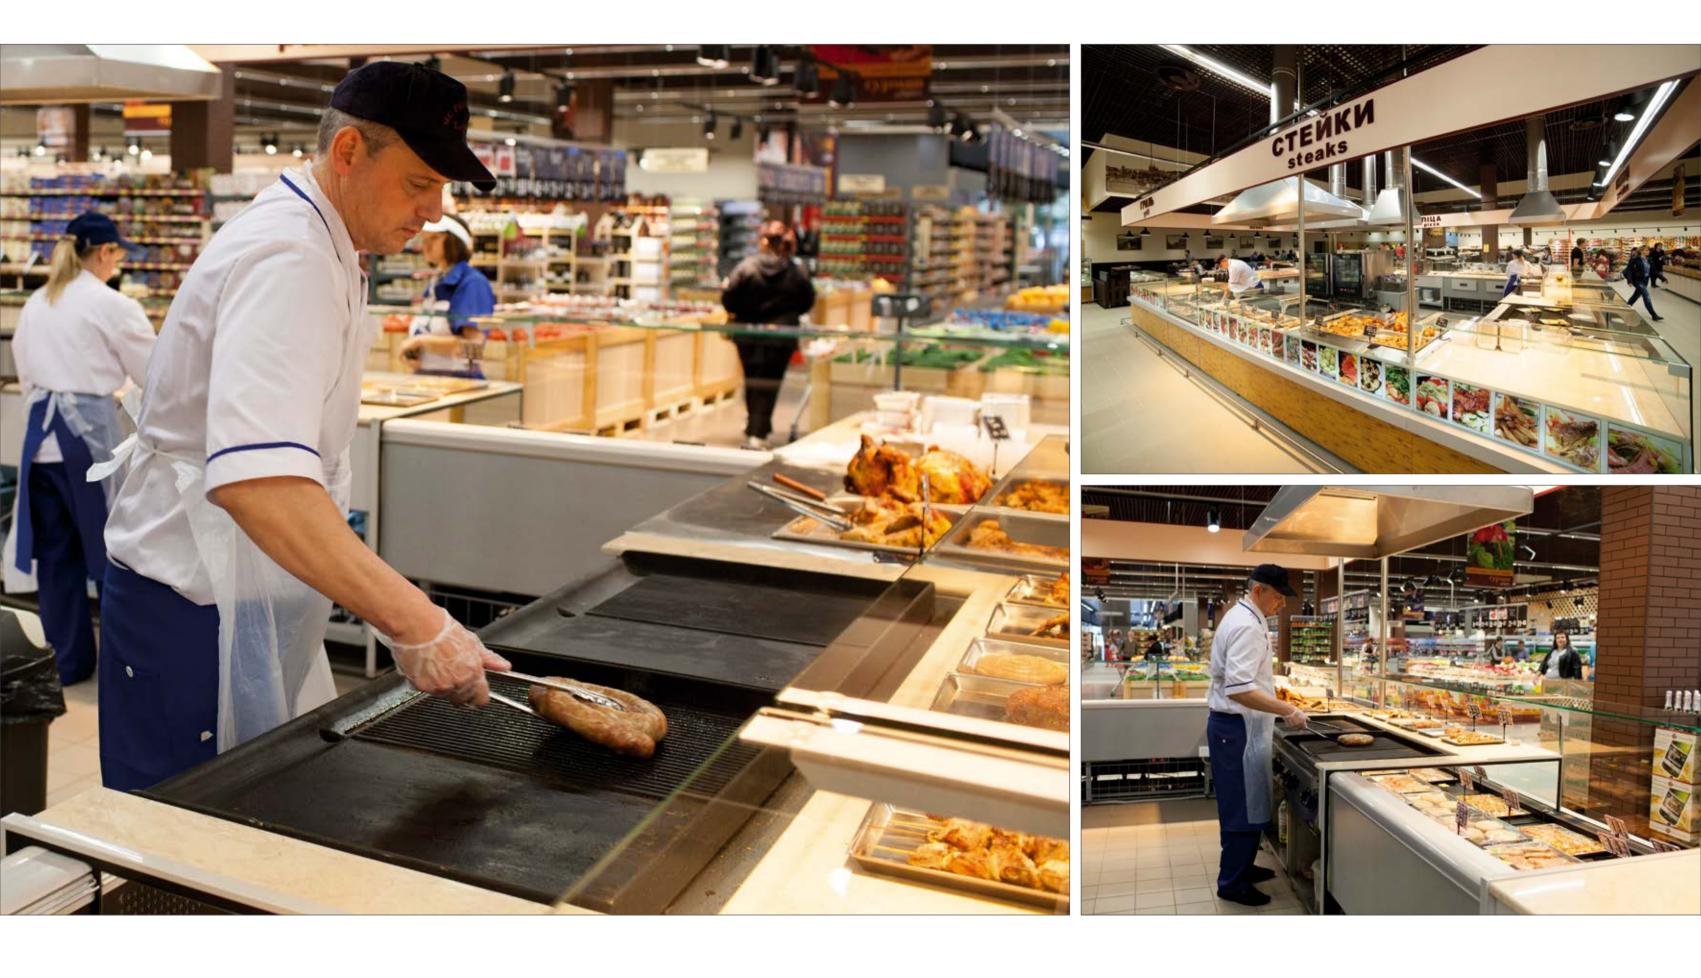

Cube Pizza – refrigeration cabinets for pizza preparing in the trading hall at the buyer's order. Prepared pizza layout made on neutral modules in Cube design with a high exposure surface made of natural marble

#### DIAGONAL

For technological modules where pizza is directly prepared or with a built-in grill, the working surface is horizontal, but the front glass has the same inclination angle as all Diagonal cabinets. Thus, we can create a single Diagonal design line, where a wide products variety will be sold and prepared