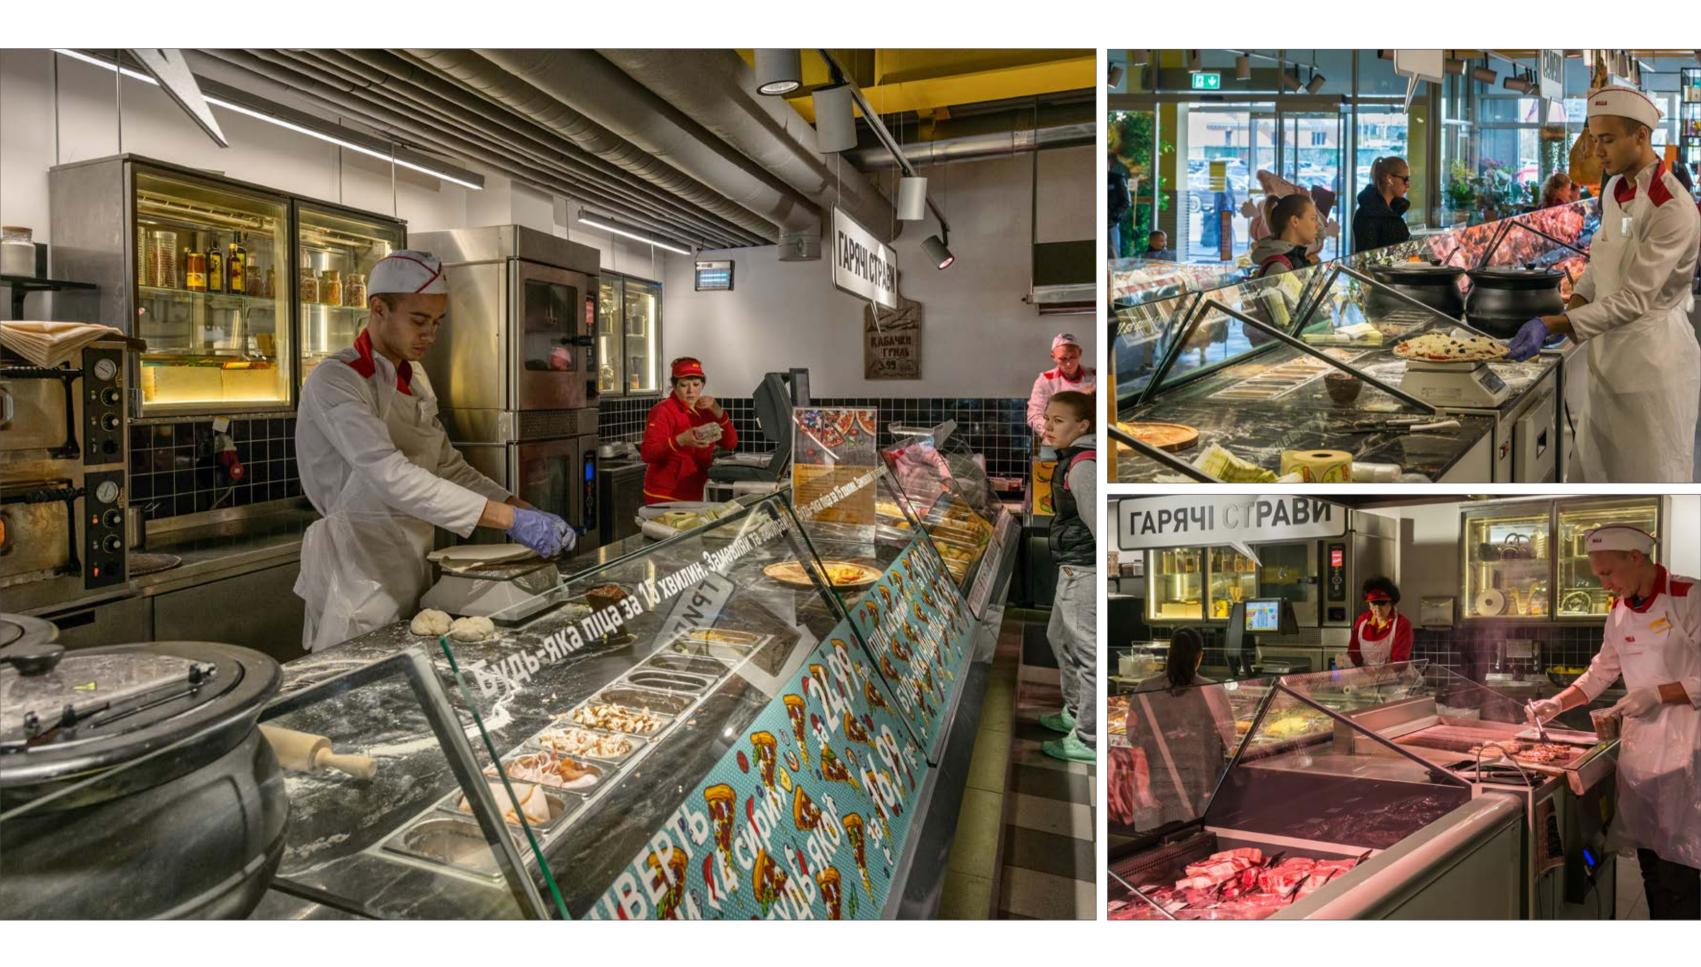

#### **DIAGONAL PIZZA**

Diagonal Pizza – refrigeration cabinets for pizza preparing in the trading hall at the buyer's order. Prepared pizza layout made on neutral modules in Diagonal design with a high exposure surface made of natural marble

Cube Pizza – refrigeration cabinets for pizza preparing in the trading hall at the buyer's order. Prepared pizza layout made on neutral modules in Cube design with a high exposure surface made of natural marble

#### DIAGONAL

For technological modules where pizza is directly prepared or with a built-in grill, the working surface is horizontal, but the front glass has the same inclination angle as all Diagonal cabinets. Thus, we can create a single Diagonal design line, where a wide products variety will be sold and prepared