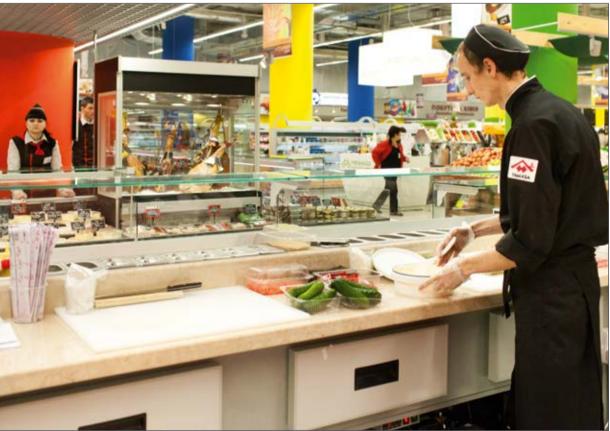

#### **DIAGONAL SUSHI**

Diagonal Sushi - combined refrigeration cabinets for sushi preparation and sale. The cabinet's design provides a workplace for sushi master and a multi-level cooling surface for the packaged sushi sale in a self-service mode