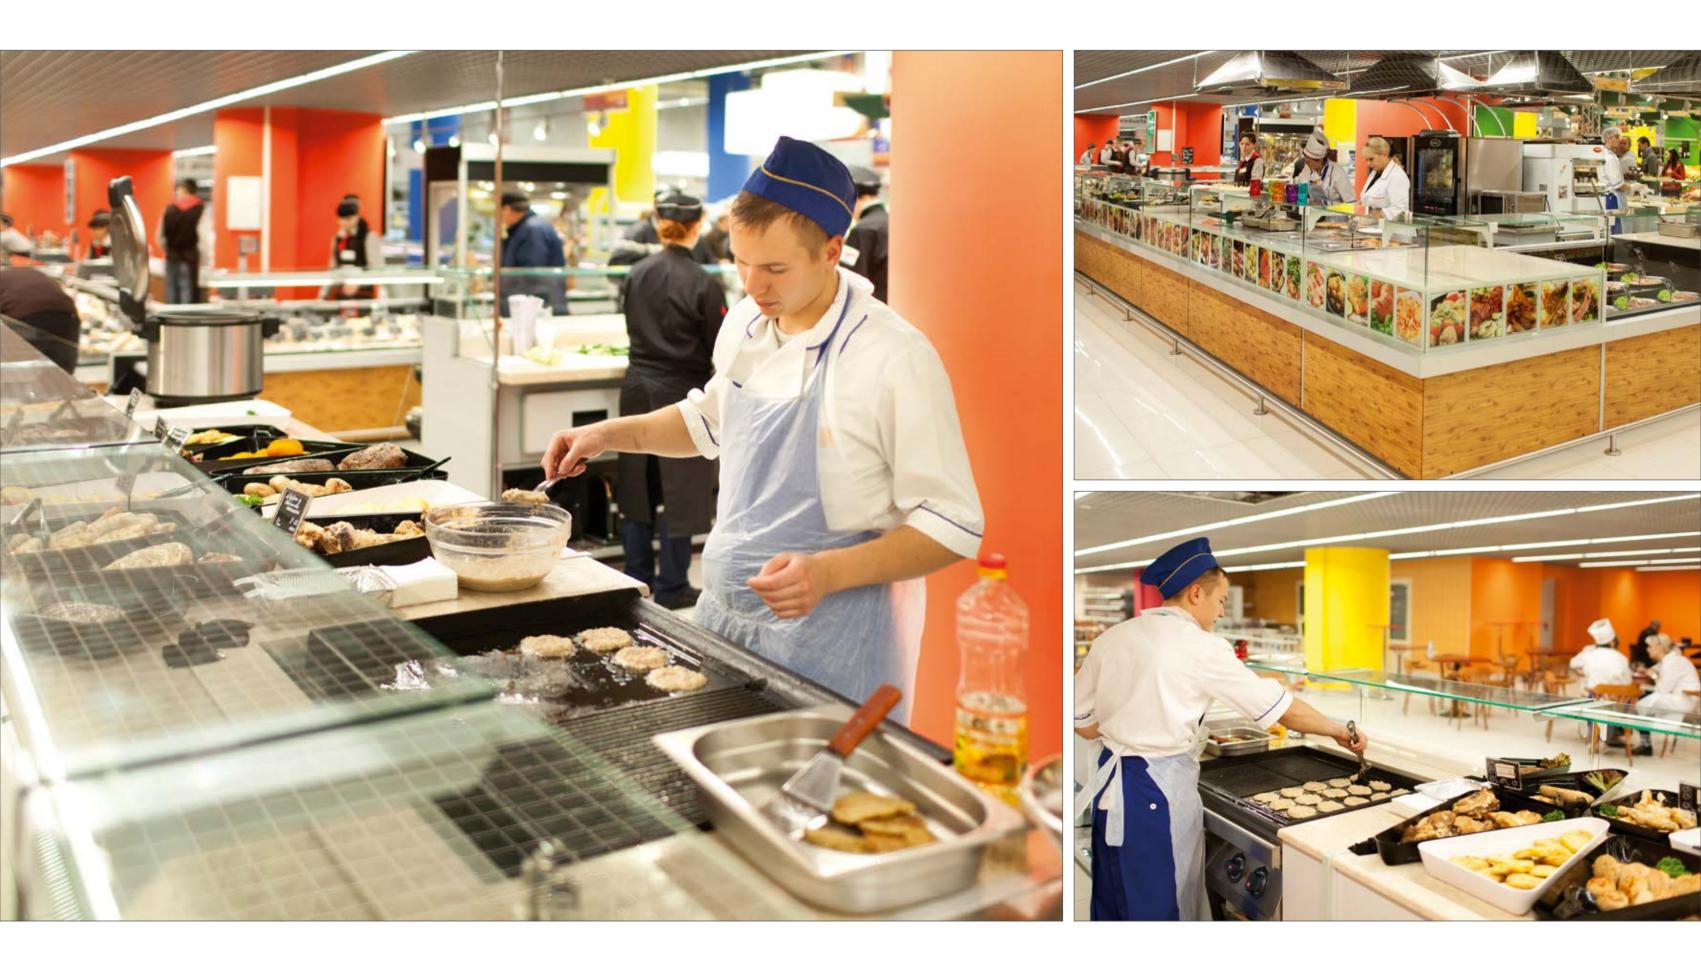

Fresh products preparation on the frontal line - an effective way of buyers attraction. Hot pancakes, pies and baursaks are laid out on the Cube cabinet with the built in roaster with inclined exposure right in the trade hall

#### DIAGONAL

Fresh products preparation on the frontal line - an effective way of buyers attraction. Hot pancakes, pies and baursaks are laid out on the Diagonal cabinet with the built in roaster with inclined exposure right in the trade hall