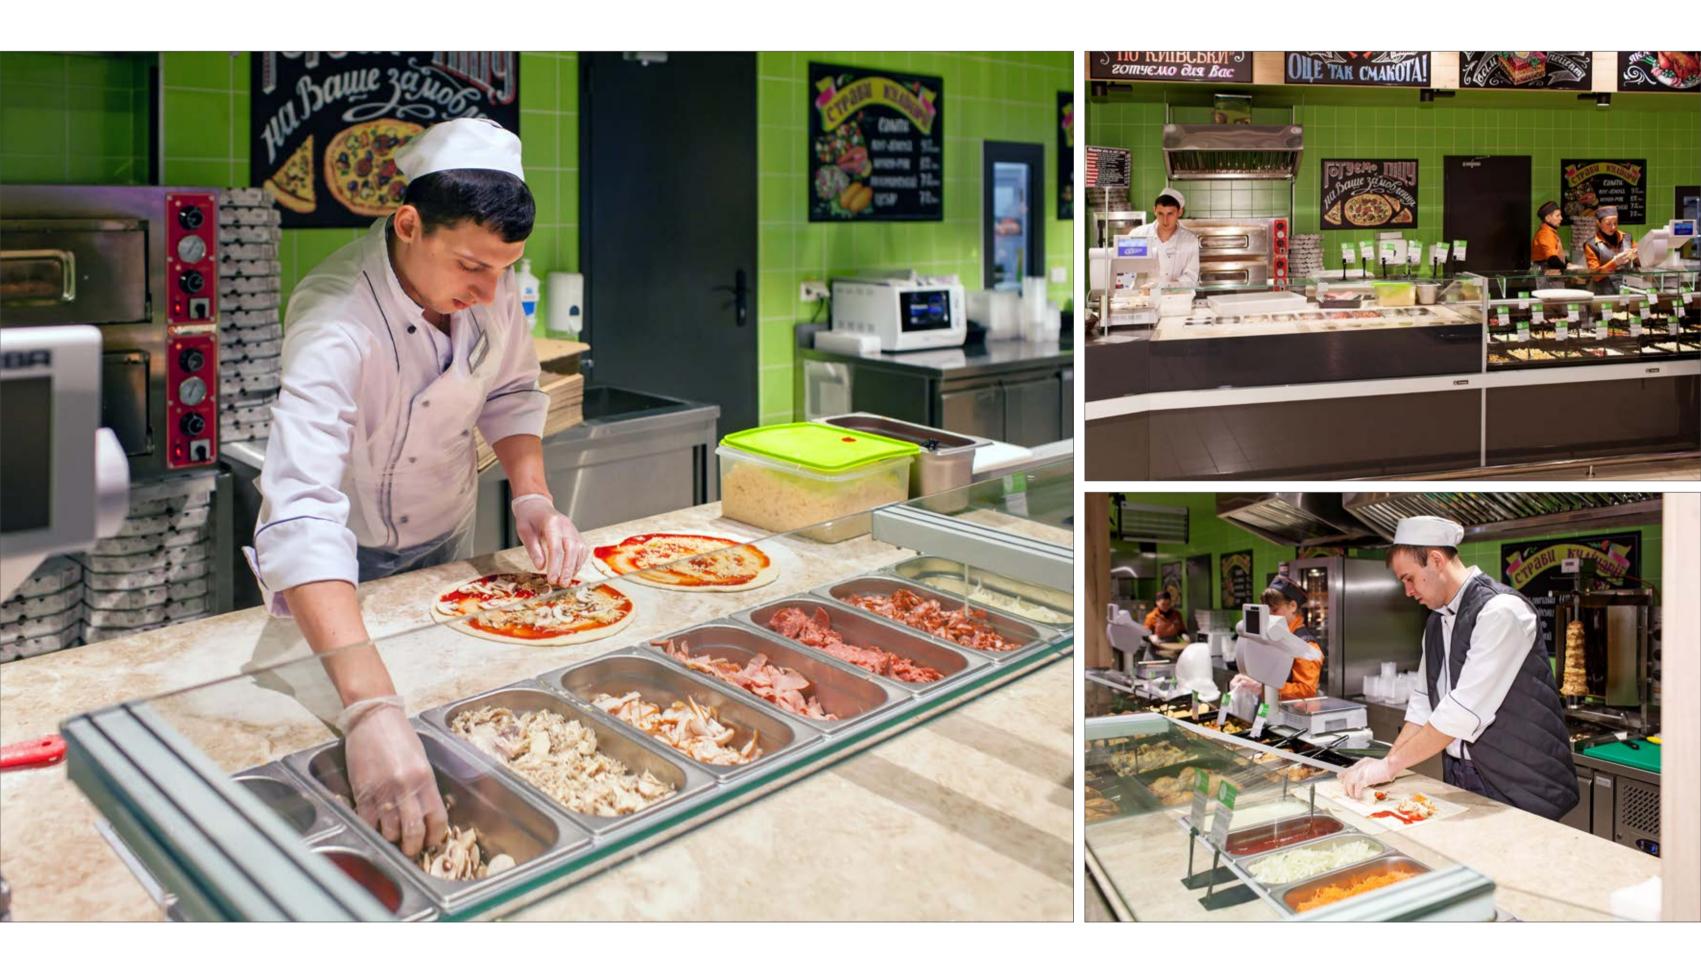

#### **DIAGONAL PIZZA**

Diagonal Pizza – refrigeration cabinets for pizza preparing in the trading hall at the buyer's order. Prepared pizza layout made on neutral modules in Diagonal design with a high exposure surface made of natural marble

Cube Pizza – refrigeration cabinets for pizza preparing in the trading hall at the buyer's order. Prepared pizza layout made on neutral modules in Cube design with a high exposure surface made of natural marble