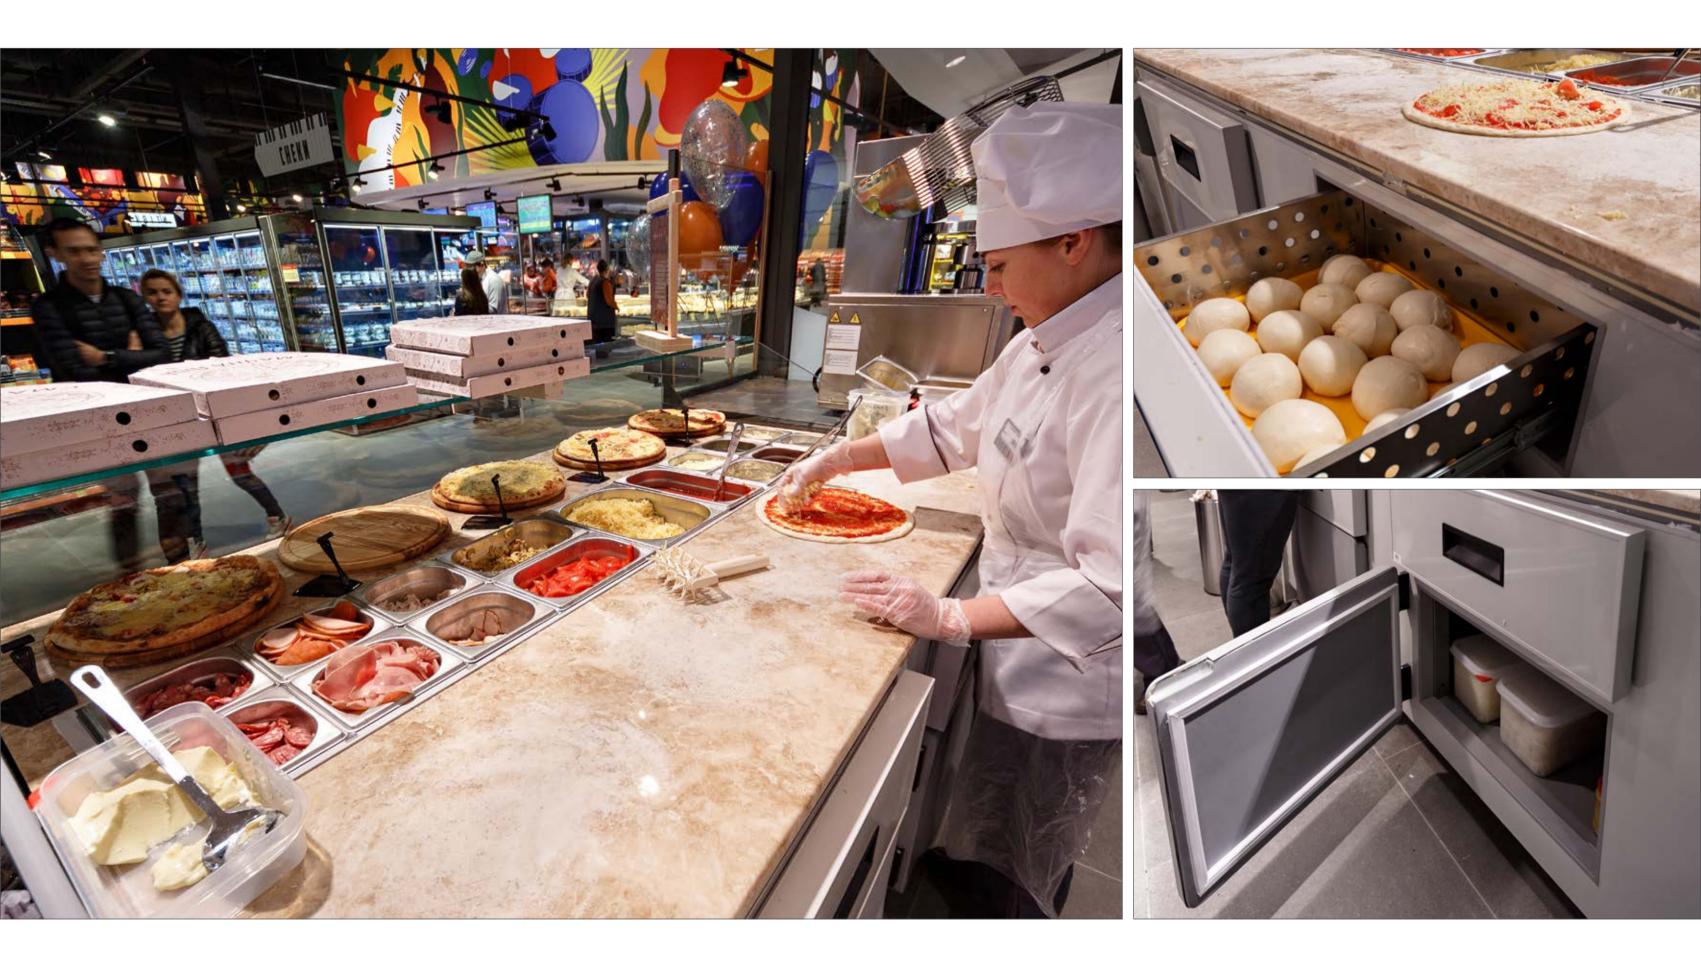

## AISBERG

Specialized refrigerated counter Cube for making of pizza built in the line of Cube counters

Line of Cube counters is assembled of modules with a variety of temperature modes and functionality: for the demonstration and sale of salads, hot dishes and confectionery. Equipment for making of pancakes is installed into the neutral module. Heated counters have inclined exposition surface

Line of Cube counters is assembled of modules with a variety of temperature modes and functionality: for the demonstration and sale of salads, hot dishes and confectionery. Equipment for making of pancakes is installed into the neutral module. Heated counters have inclined exposition surface

Specialized refrigerated counter Cube with cooled gastronomic containers for ingredients and marble work surface for making of pizza

Specialized refrigerated counter Cube with cooled gastronomic containers for ingredients, marble work surface and cylindrical corner element for making of pizza