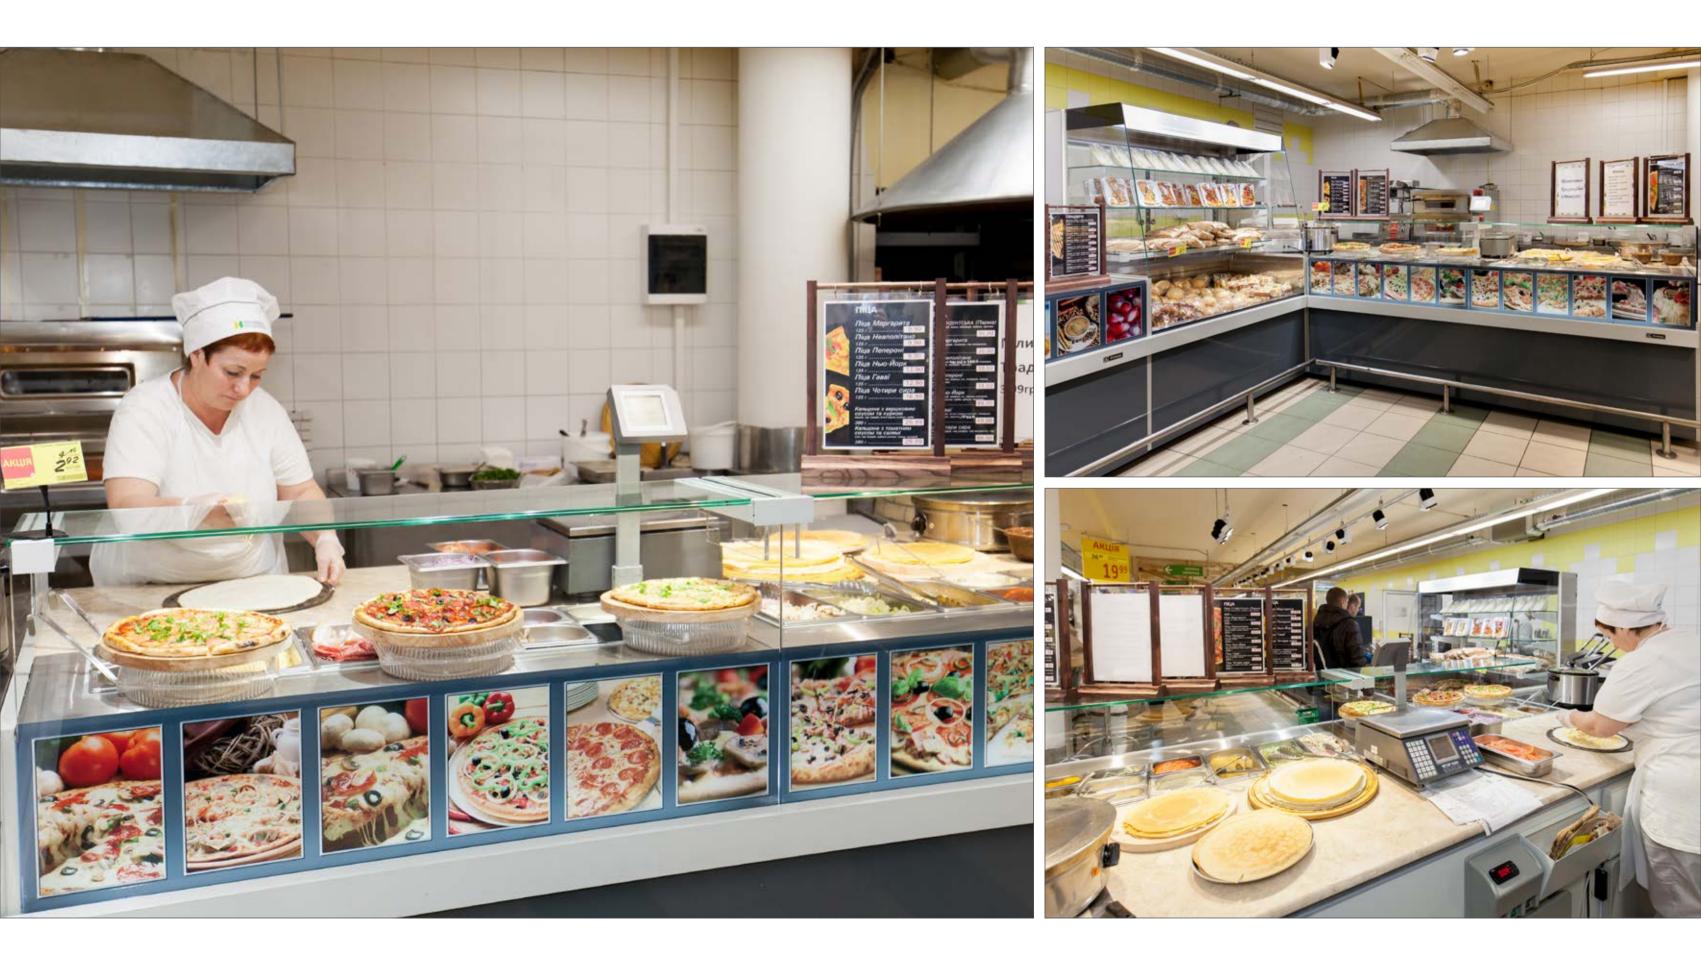

#### **DIAGONAL PIZZA**

Diagonal Pizza – refrigeration cabinets for pizza preparing in the trading hall at the buyer's order. Prepared pizza layout made on neutral modules in Diagonal design with a high exposure surface made of natural marble

Cube Pizza – refrigeration cabinets for pizza preparing in the trading hall at the buyer's order. Prepared pizza layout made on neutral modules in Cube design with a high exposure surface made of natural marble