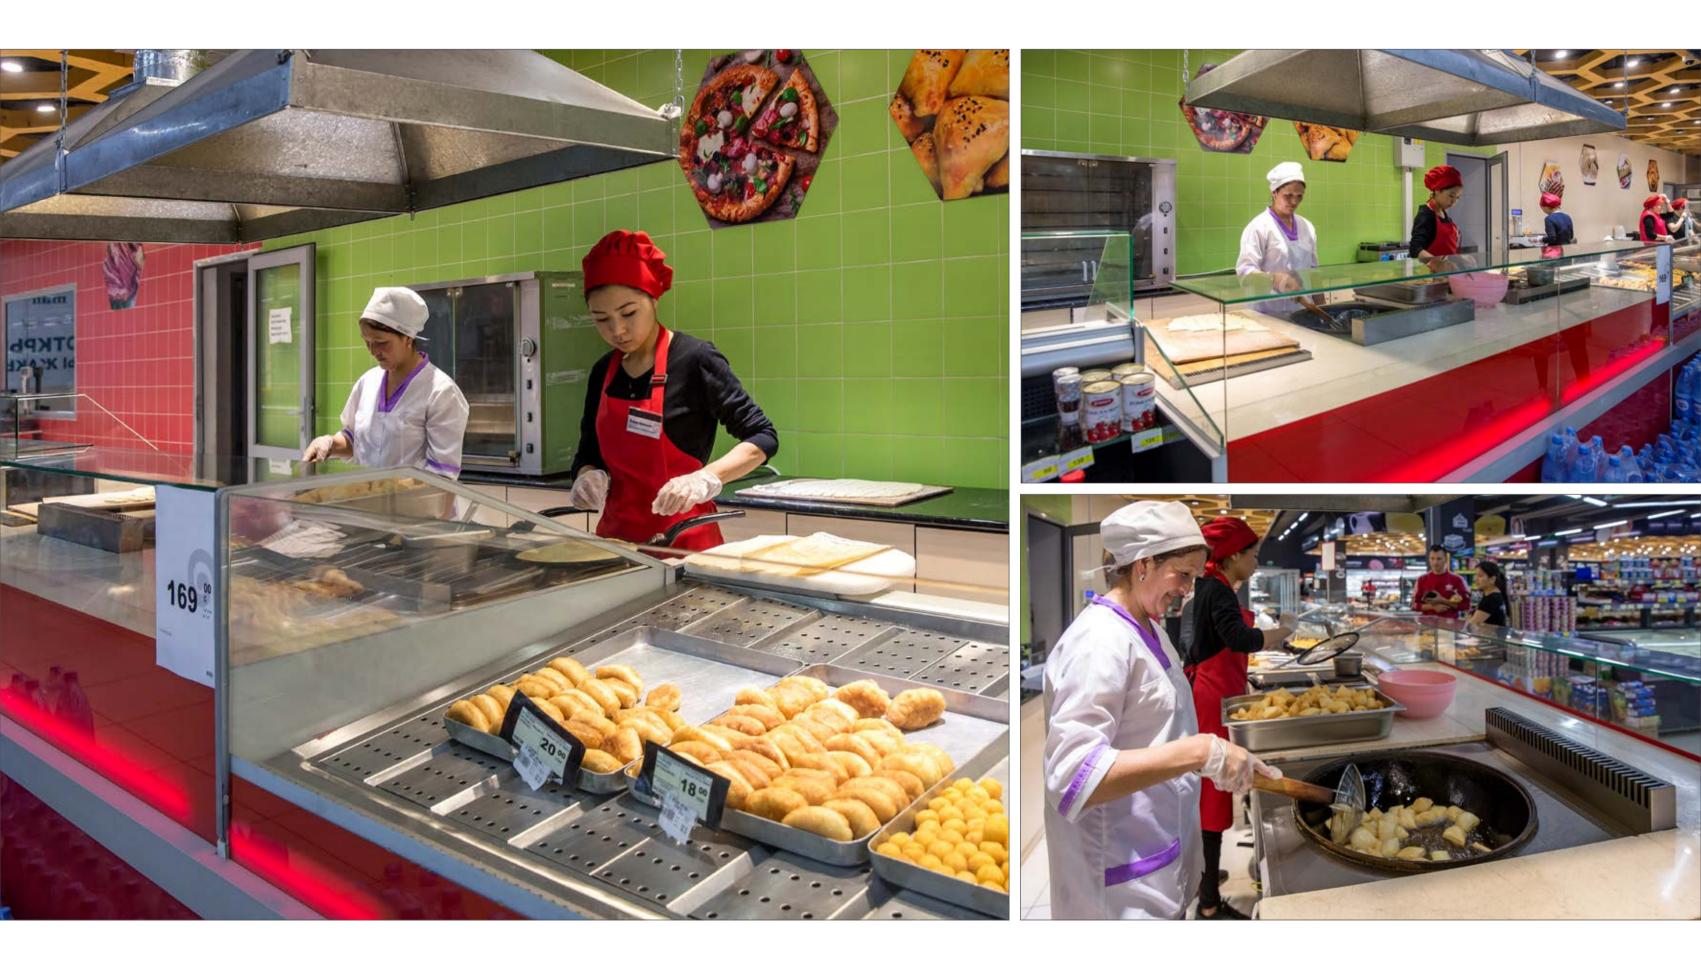

Fresh products preparation on the frontal line - an effective way of buyers attraction. Hot pancakes, pies and baursaks are laid out on the Cube cabinet with the built in roaster with inclined exposure right in the trade hall

#### **CUBE BAKERY**

Asian hot tortillas with spices right from the oven laid out on the cabinet made by Aisberg Ltd. with a wide exposure surface and natural wood facing

#### DIAGONAL

Fresh products preparation on the frontal line - an effective way of buyers attraction. Hot pancakes, pies and baursaks are laid out on the Diagonal cabinet with the built in roaster with inclined exposure right in the trade hall