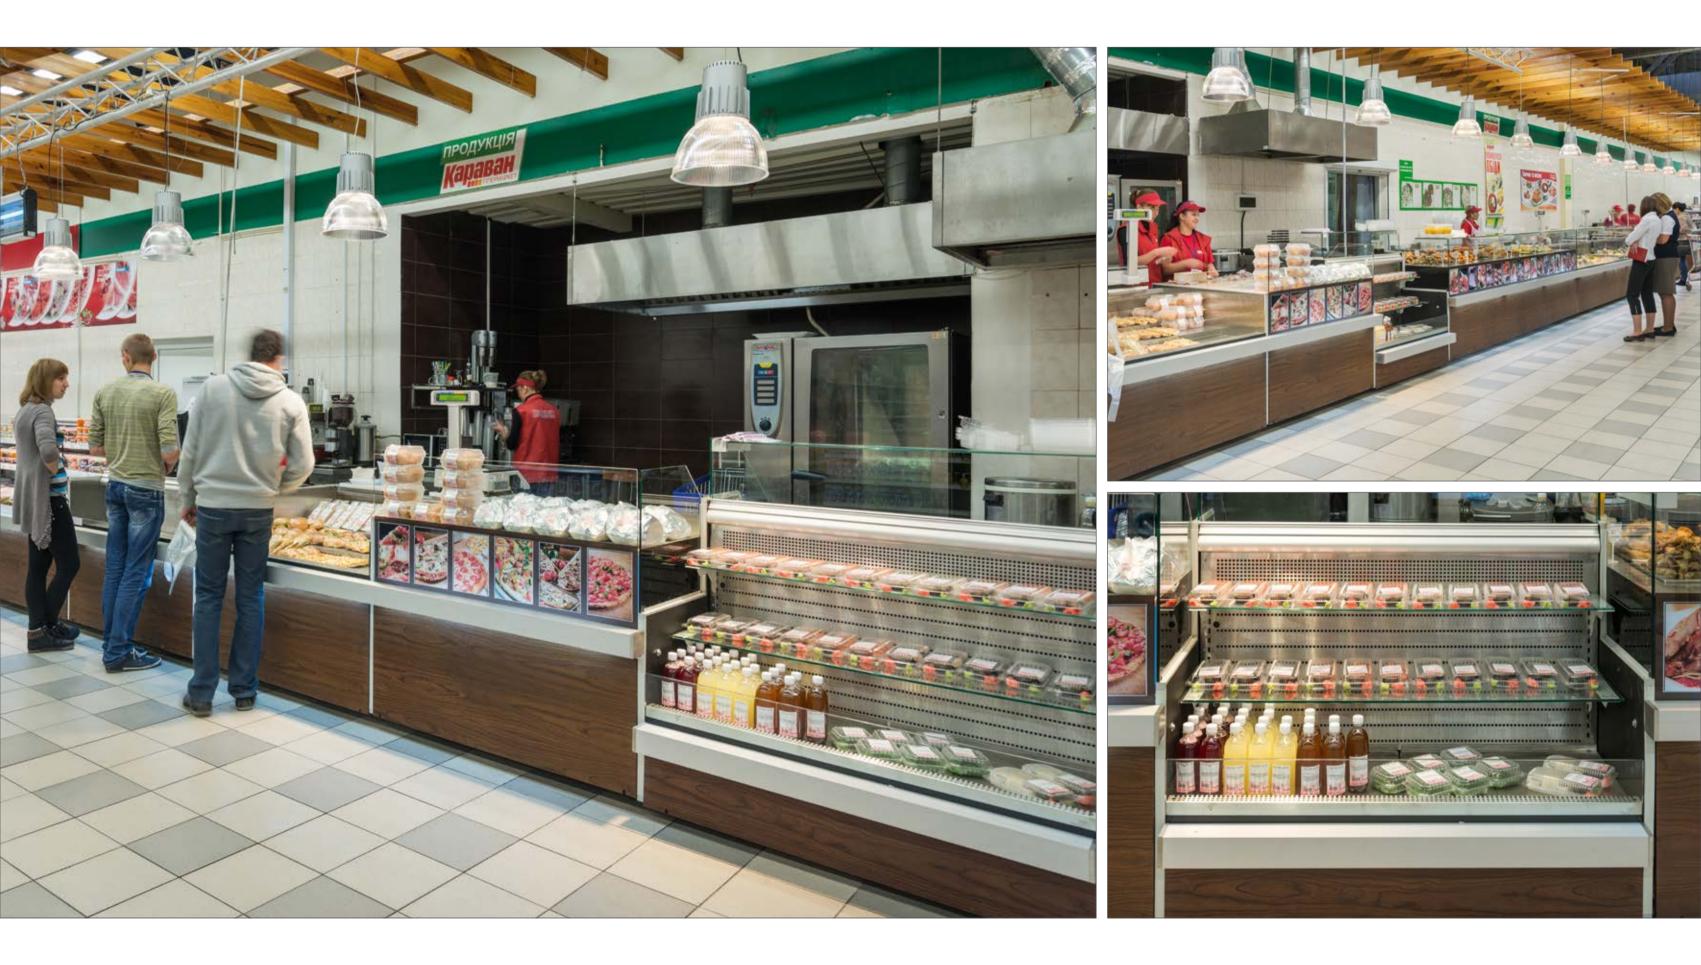

## AISBERG

Specialized refrigerated counter Cube for making of pizza built in the line of Cube counters

Line of Cube counters is assembled of modules with a variety of temperature modes and functionality: for the demonstration and sale of salads, hot dishes and confectionery. Equipment for making of pancakes is installed into the neutral module. Heated counters have inclined exposition surface

Line of Cube counters is assembled of modules with a variety of temperature modes and functionality: for the demonstration and sale of salads, hot dishes and confectionery. Equipment for making of pancakes is installed into the neutral module. Heated counters have inclined exposition surface