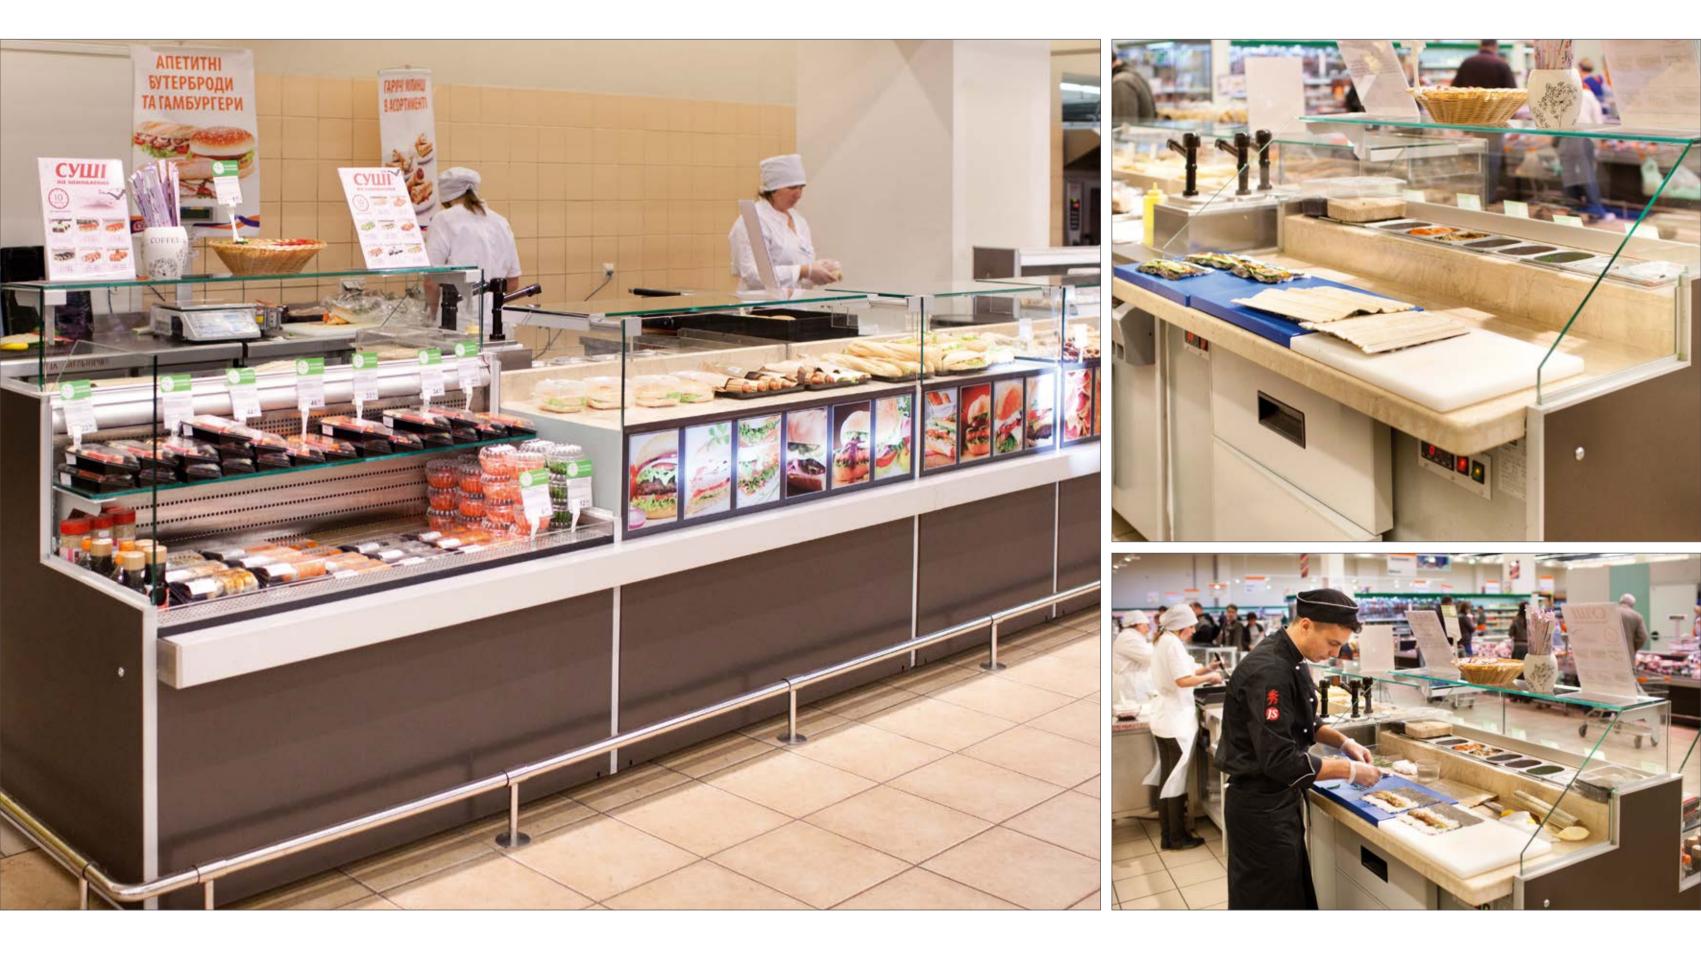

#### **DIAGONAL SUSHI**

Diagonal Sushi - combined refrigeration cabinets for sushi preparation and sale. The cabinet's design provides a workplace for sushi master and a multi-level cooling surface for the packaged sushi sale in a self-service mode