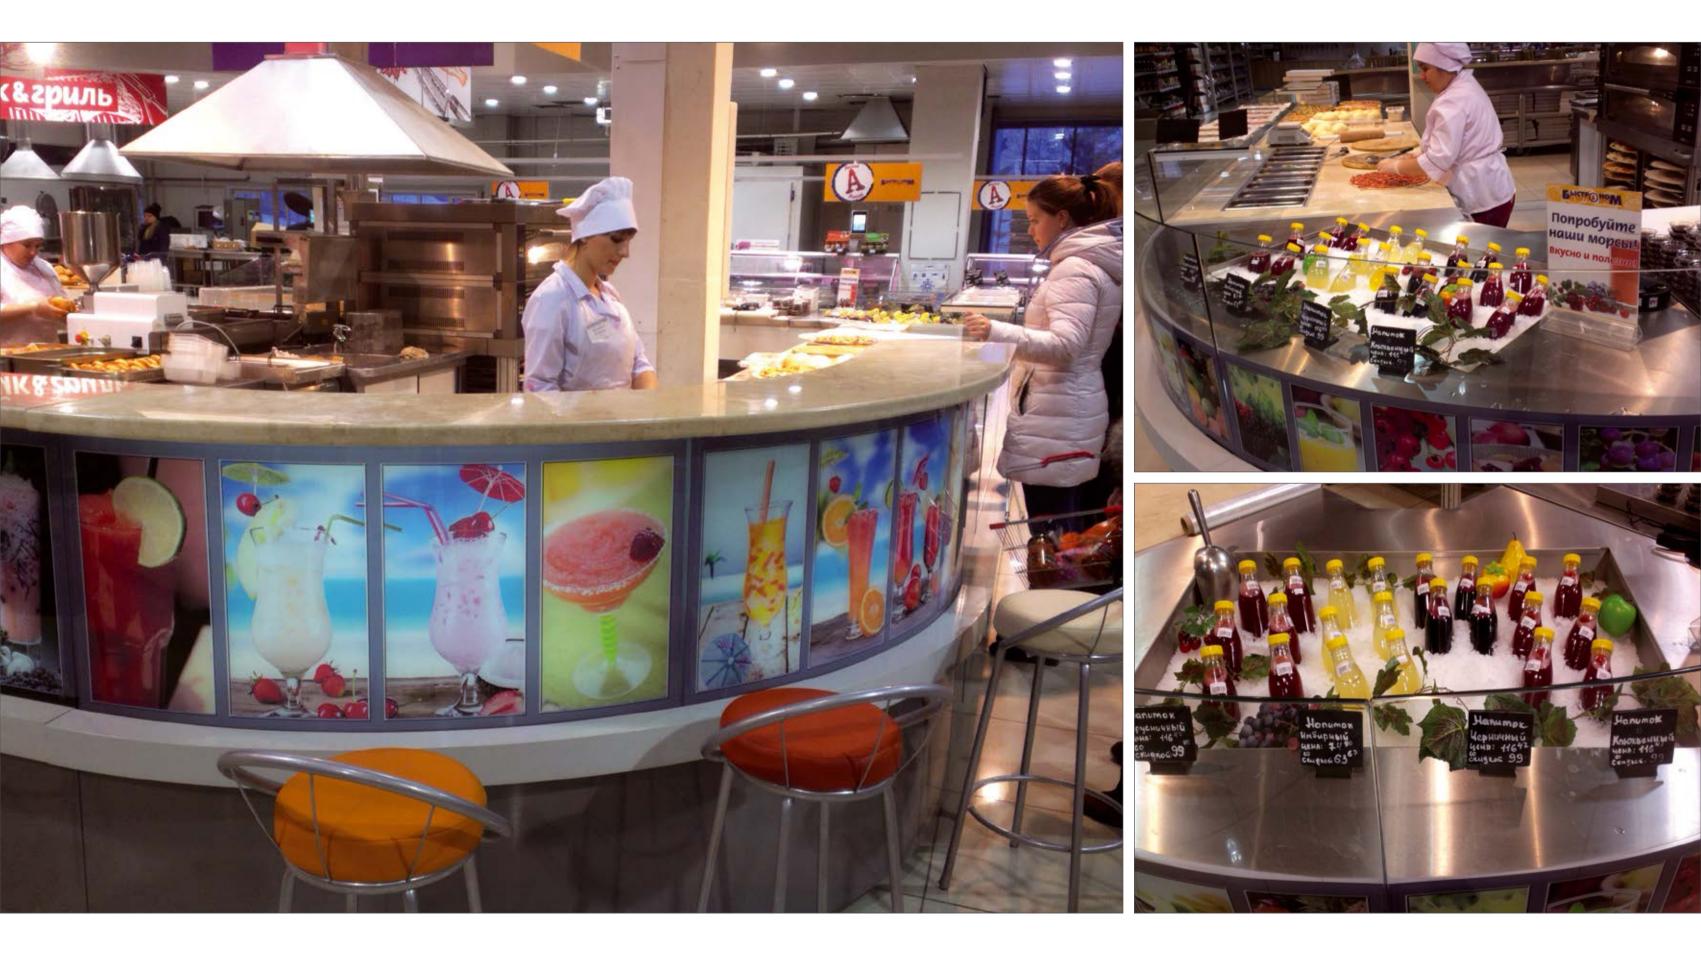

#### ELLIPSE

Bar counter Cube. Line of refrigerated counters Cube with neutral module for selling of fresh juices on ice