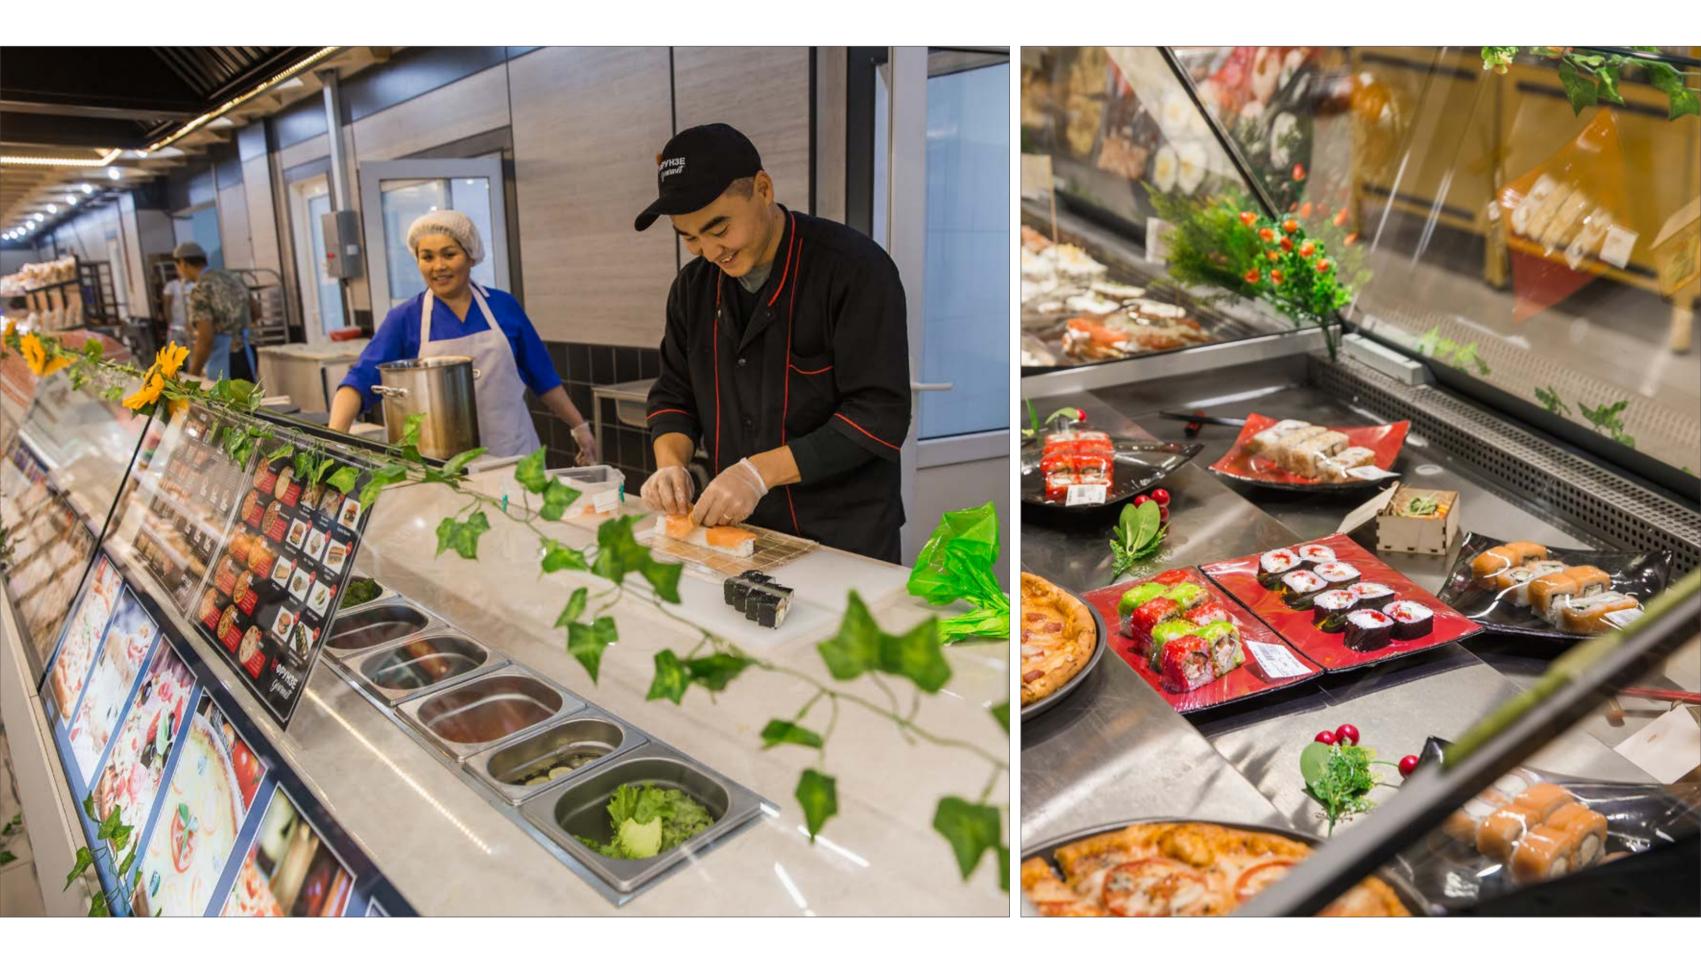

#### **DIAGONAL SUSHI**

Diagonal Sushi - combined refrigeration cabinets for sushi preparation and sale. The cabinet's design provides a workplace for sushi master and a multi-level cooling surface for the packaged sushi sale in a self-service mode