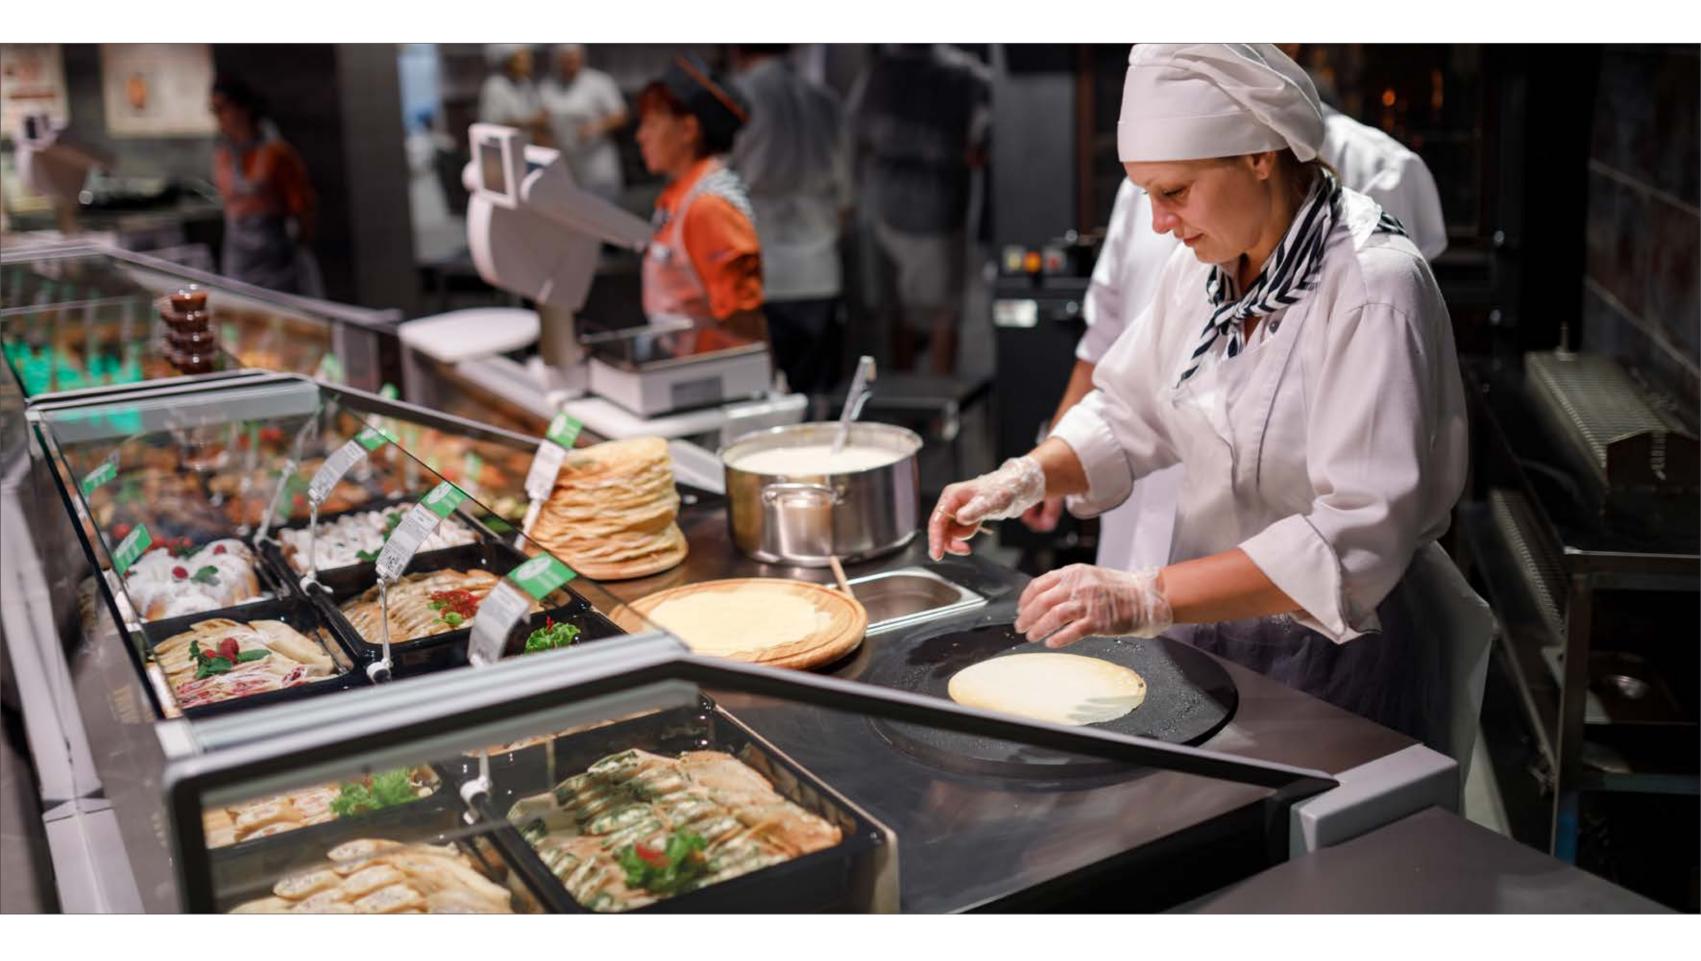

Line of Cube counters is assembled of modules with a variety of temperature modes and functionality: for the demonstration and sale of salads, hot dishes and confectionery. Equipment for making of pancakes is installed into the neutral module. Heated counters have inclined exposition surface

Fresh products preparation on the frontal line - an effective way of buyers attraction. Hot pancakes, pies and baursaks are laid out on the Cube cabinet with the built in roaster with inclined exposure right in the trade hall

#### DIAGONAL

Fresh products preparation on the frontal line - an effective way of buyers attraction. Hot pancakes, pies and baursaks are laid out on the Diagonal cabinet with the built in roaster with inclined exposure right in the trade hall