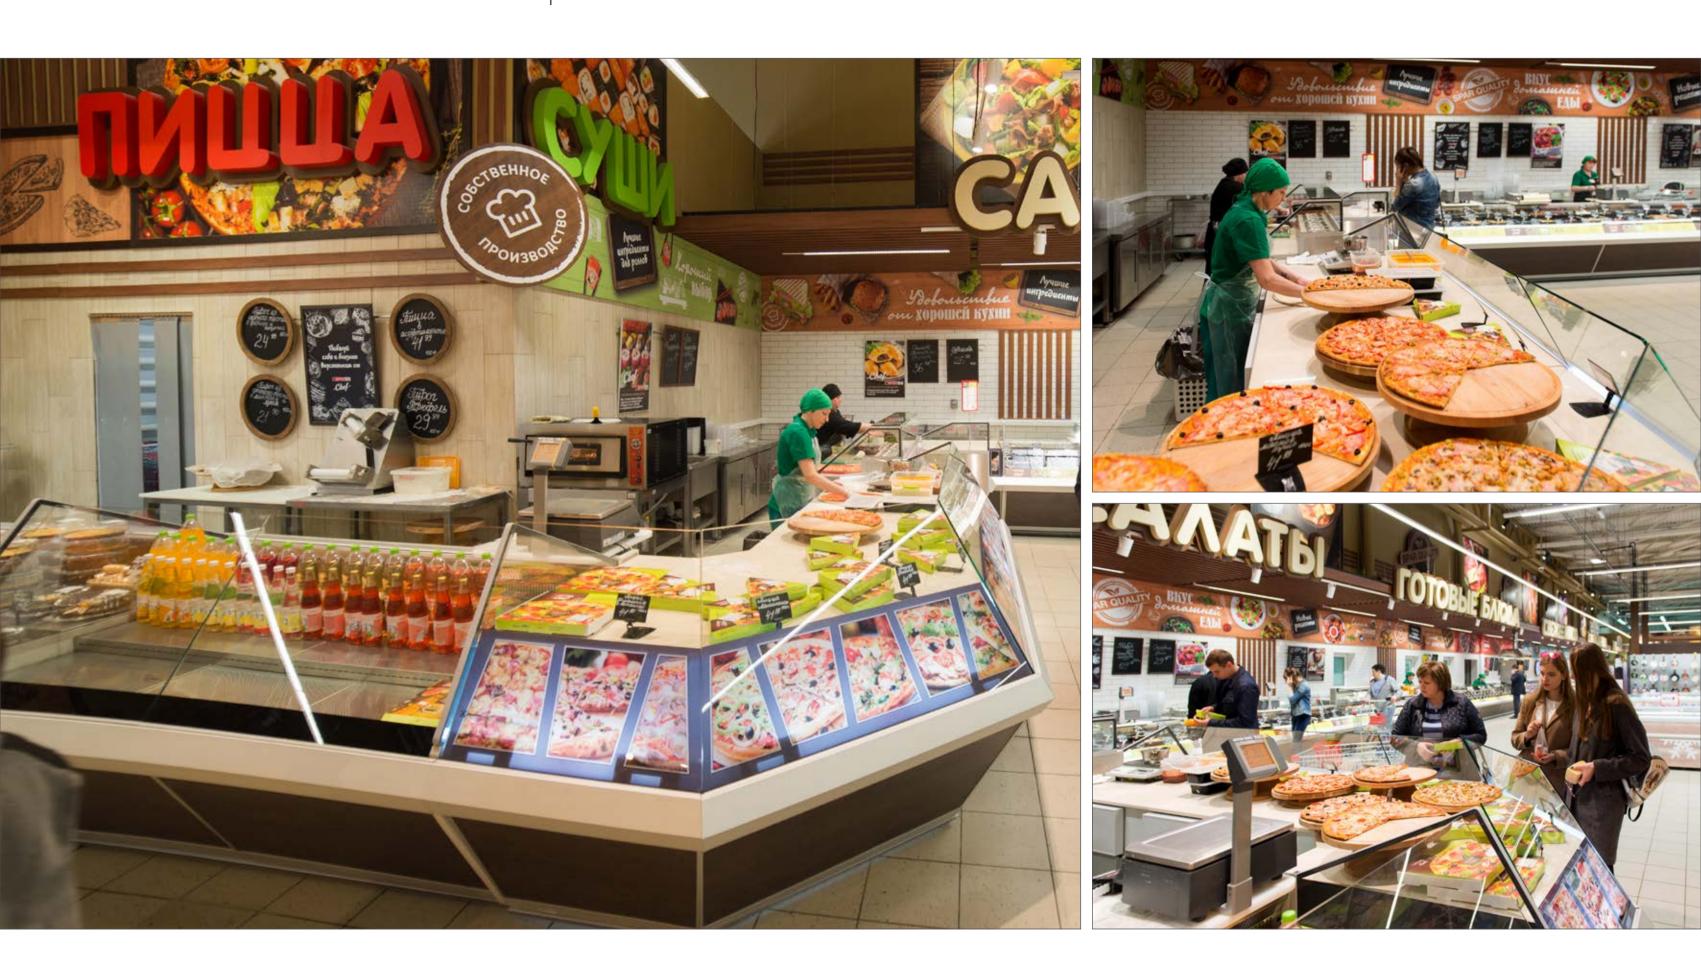

#### **DIAGONAL PIZZA**

Diagonal Pizza – refrigeration cabinets for pizza preparing in the trading hall at the buyer's order. Prepared pizza layout made on neutral modules in Diagonal design with a high exposure surface made of natural marble

Cube Pizza – refrigeration cabinets for pizza preparing in the trading hall at the buyer's order. Prepared pizza layout made on neutral modules in Cube design with a high exposure surface made of natural marble