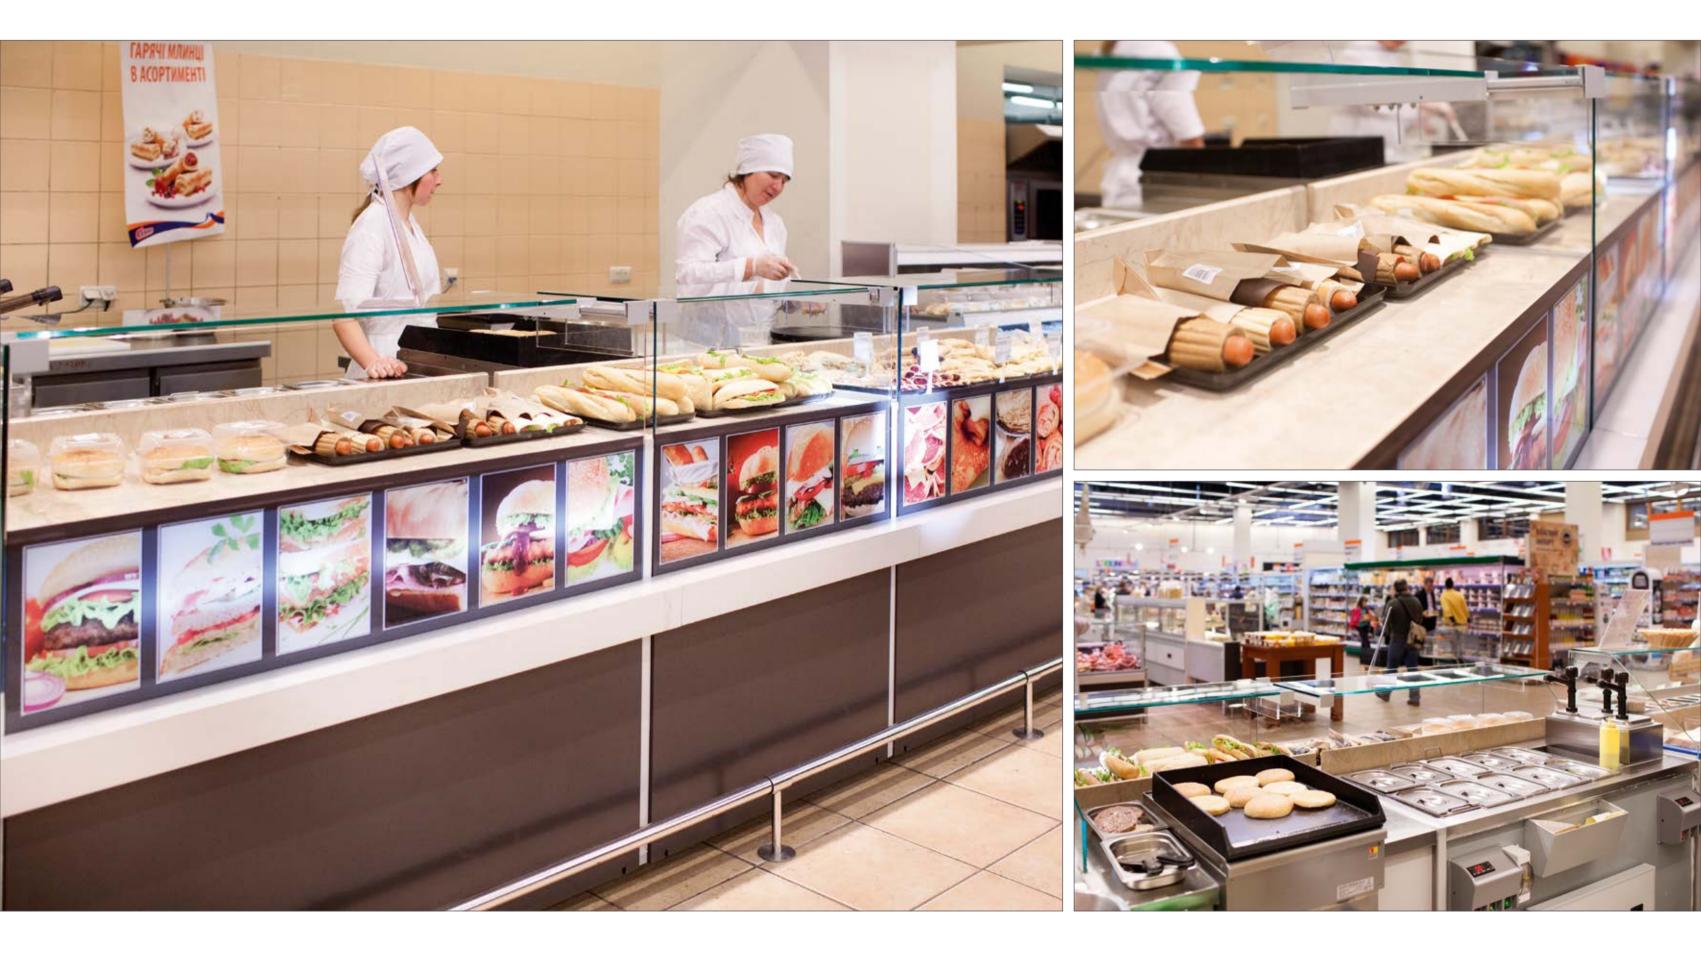

Special neutral counter CUBE for making and selling of sandwiches, pancakes and hot dogs. Equipment for making of sandwiches, pancakes and hot dogs is installed right into the counter. Exposition surface with heating for finished products is made of natural marble