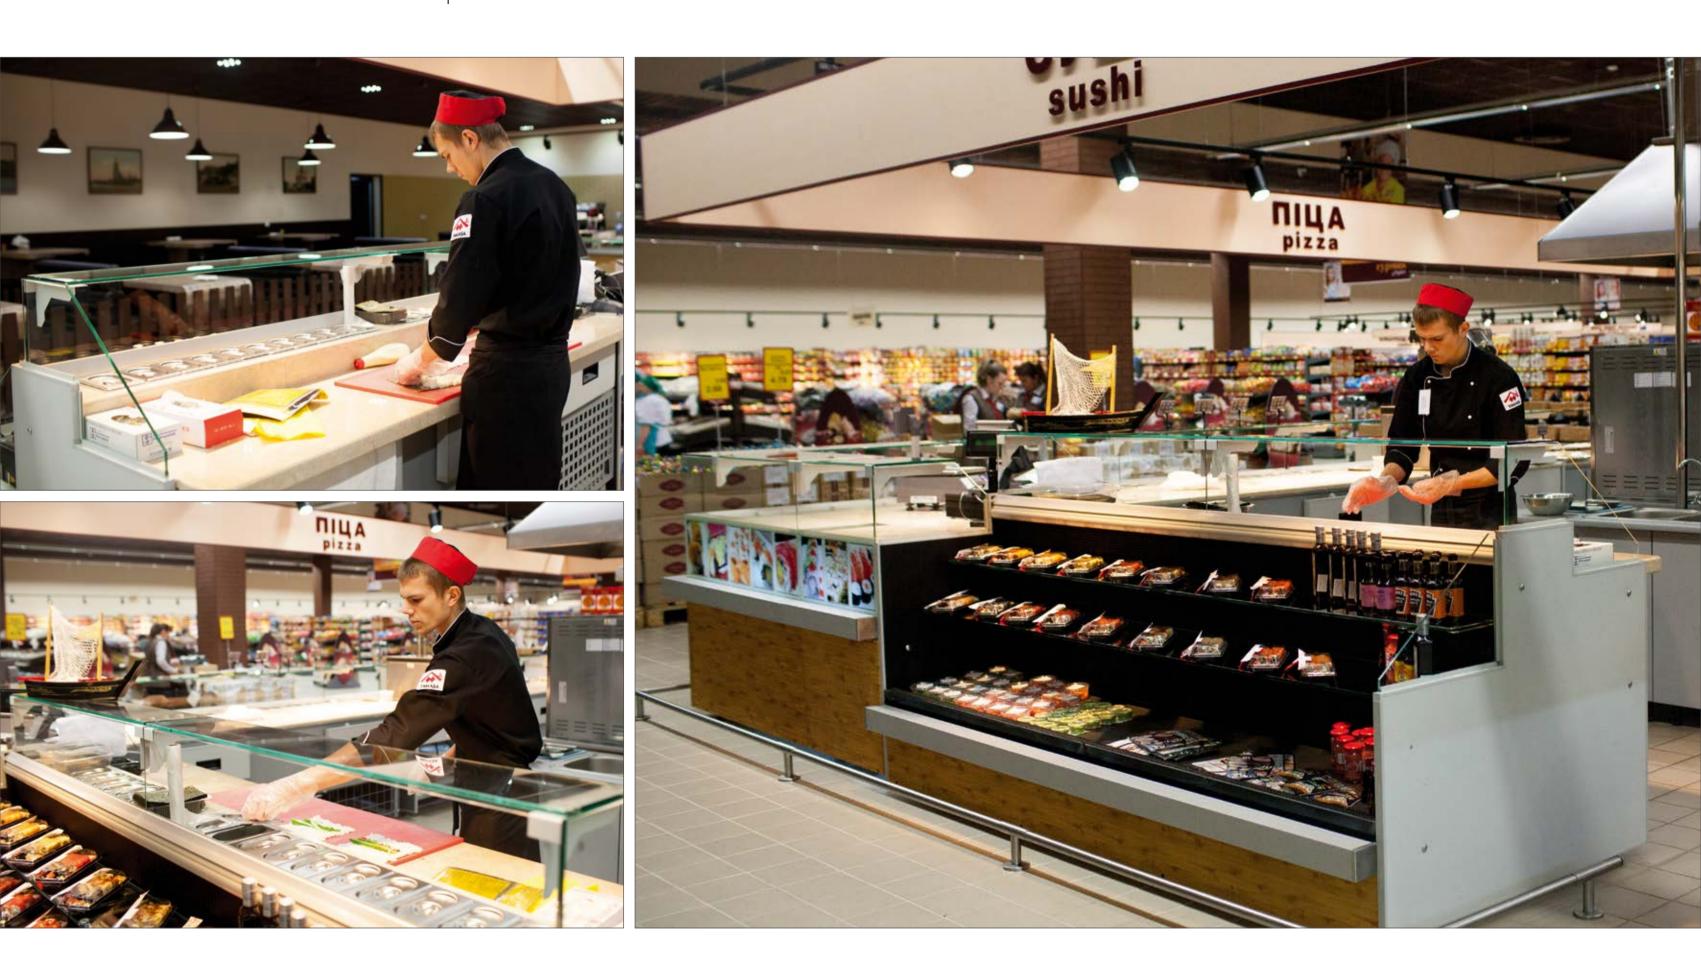

#### **DIAGONAL SUSHI**

Diagonal Sushi - combined refrigeration cabinets for sushi preparation and sale. The cabinet's design provides a workplace for sushi master and a multi-level cooling surface for the packaged sushi sale in a self-service mode