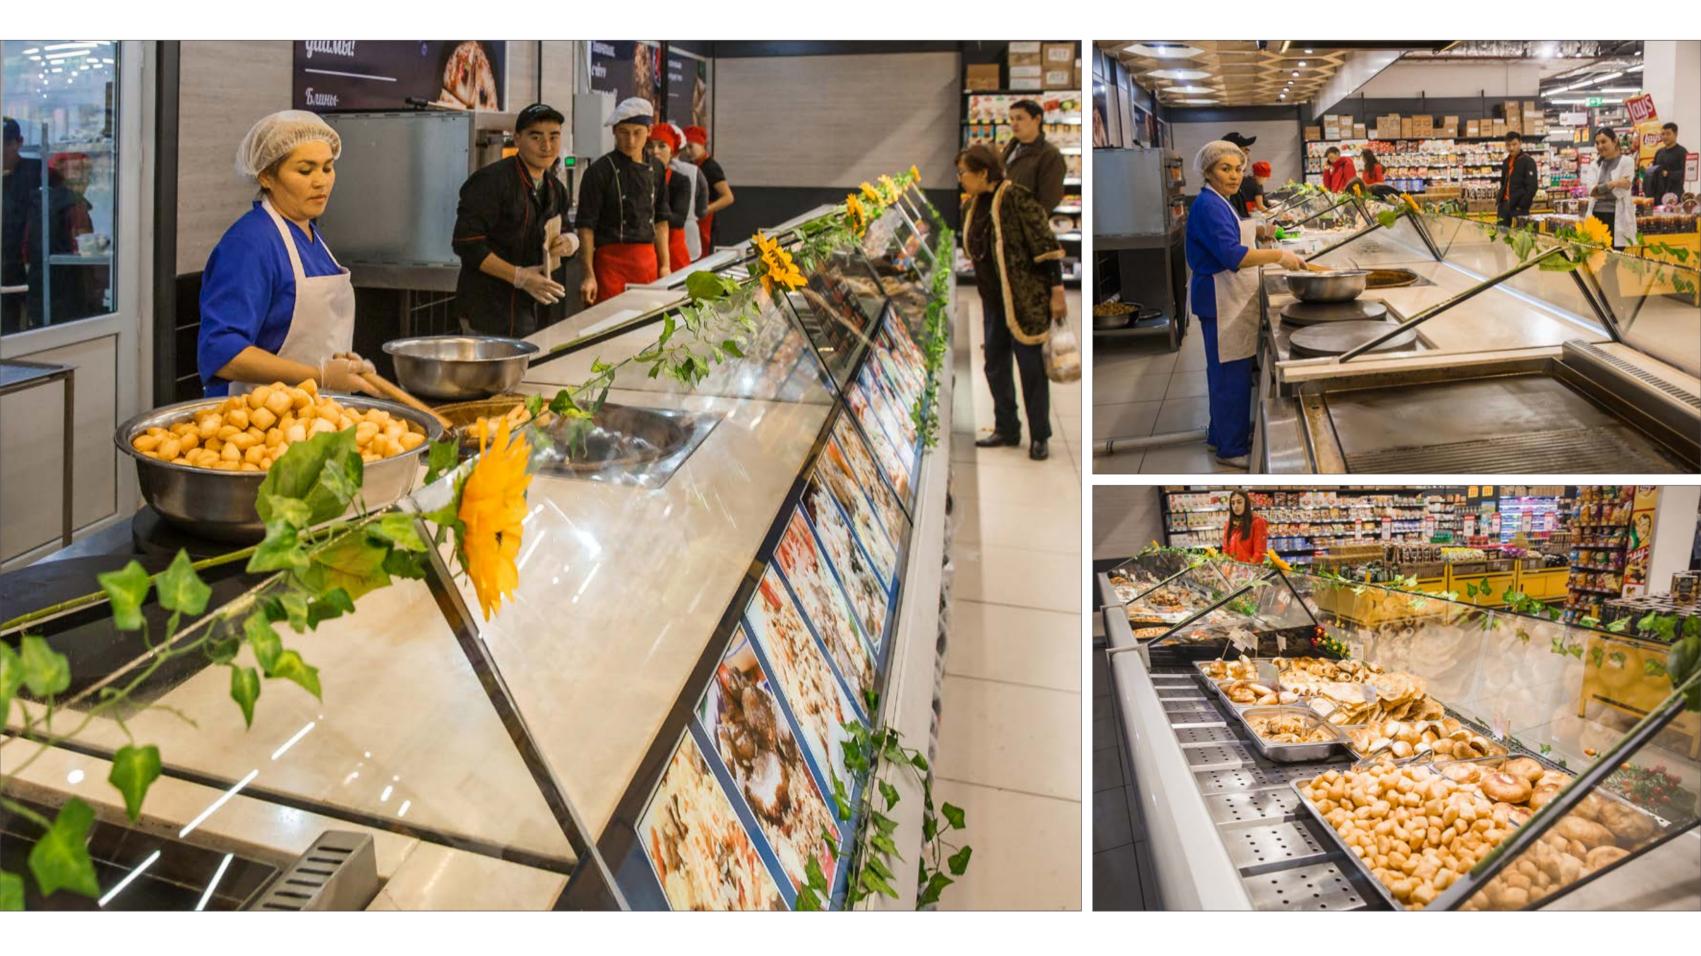

Fresh products preparation on the frontal line - an effective way of buyers attraction. Hot pancakes, pies and baursaks are laid out on the Cube cabinet with the built in roaster with inclined exposure right in the trade hall

#### DIAGONAL

Fresh products preparation on the frontal line - an effective way of buyers attraction. Hot pancakes, pies and baursaks are laid out on the Diagonal cabinet with the built in roaster with inclined exposure right in the trade hall