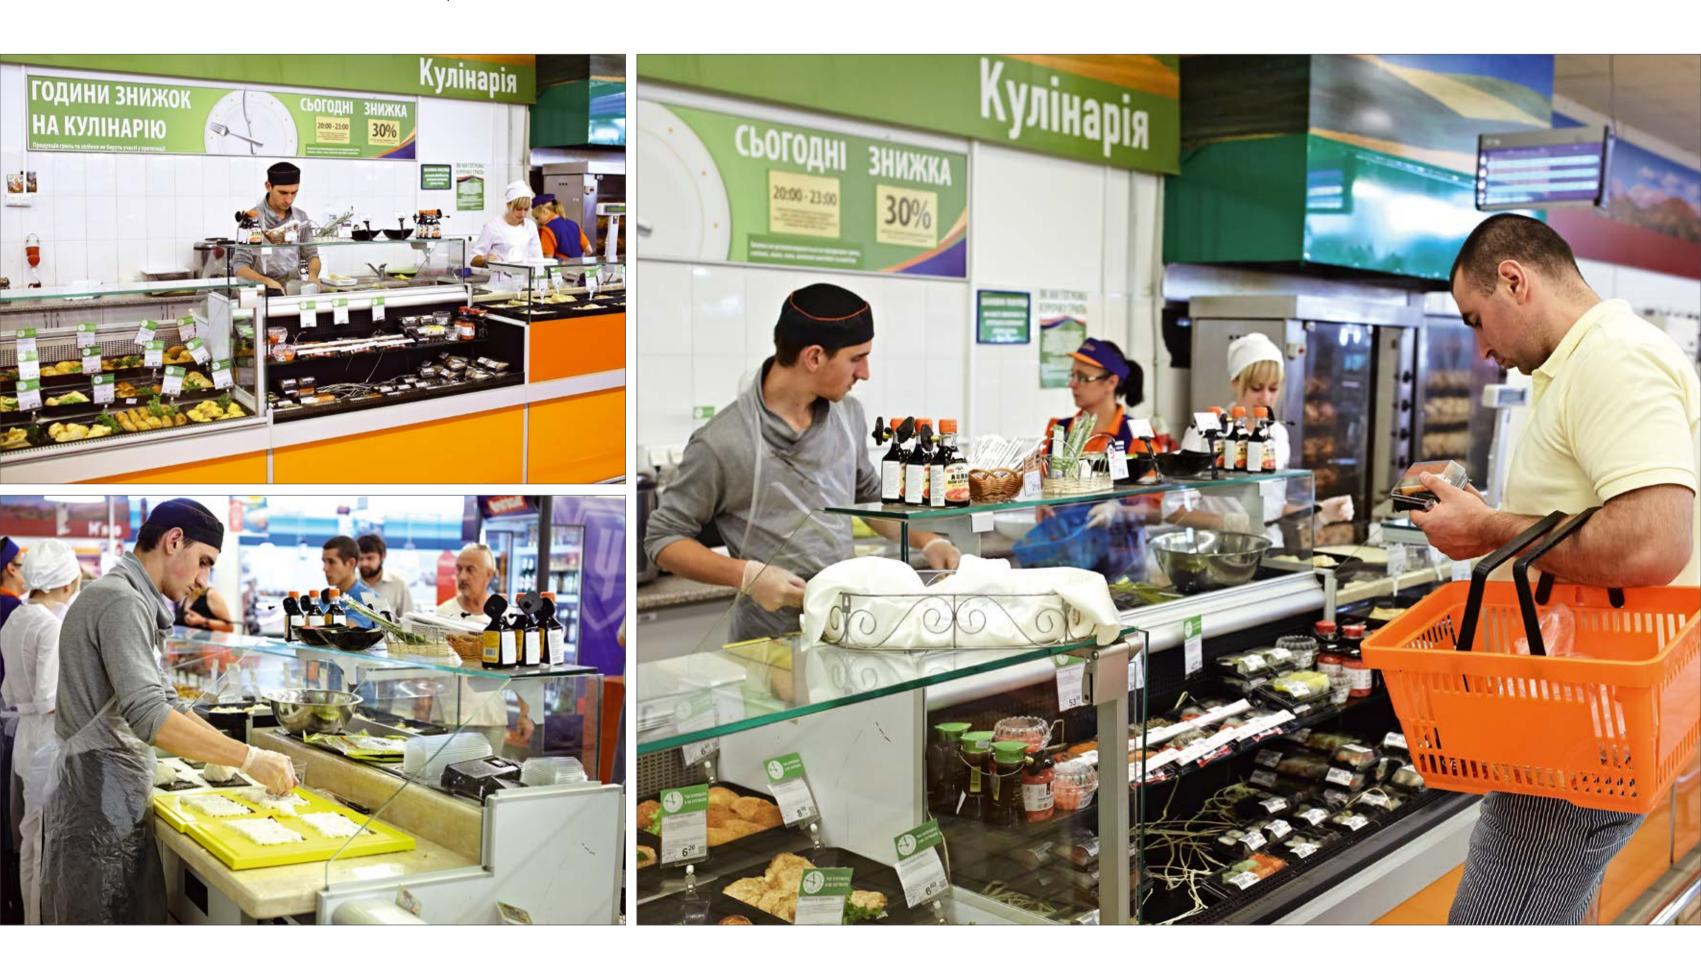

Fresh products preparation on the frontal line - an effective way of buyers attraction. Hot pancakes, pies and baursaks are laid out on the Cube cabinet with the built in roaster with inclined exposure right in the trade hall

#### DIAGONAL

Fresh products preparation on the frontal line - an effective way of buyers attraction. Hot pancakes, pies and baursaks are laid out on the Diagonal cabinet with the built in roaster with inclined exposure right in the trade hall