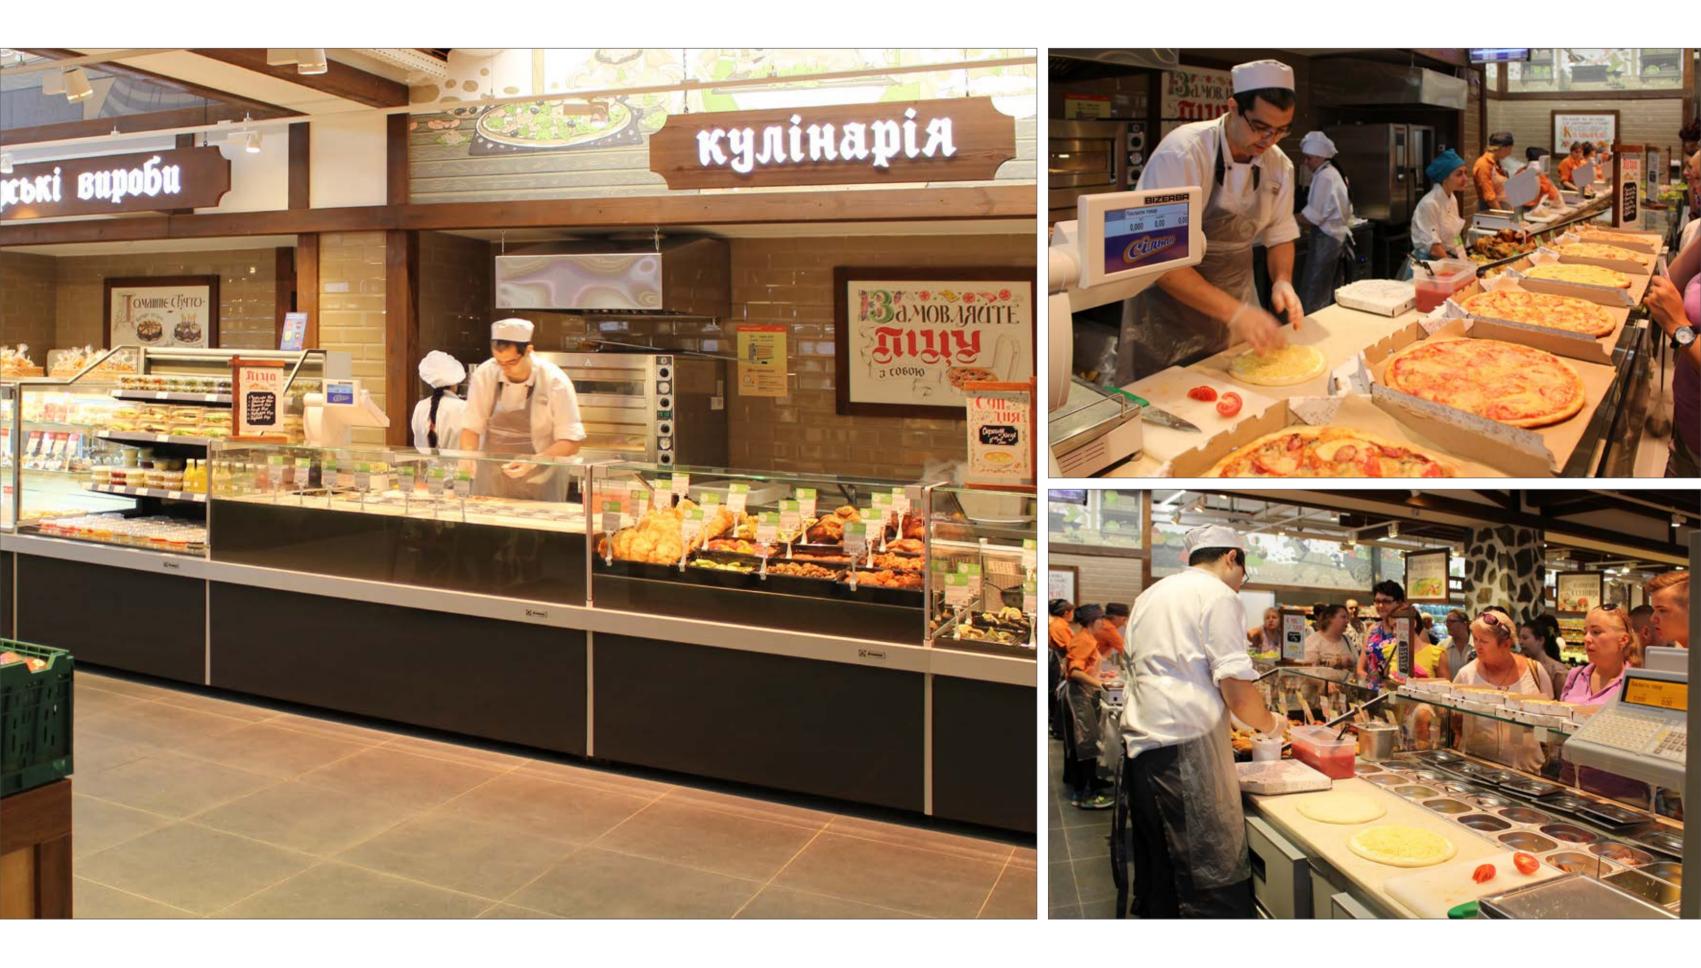

#### **DIAGONAL PIZZA**

Diagonal Pizza – refrigeration cabinets for pizza preparing in the trading hall at the buyer's order. Prepared pizza layout made on neutral modules in Diagonal design with a high exposure surface made of natural marble

Cube Pizza – refrigeration cabinets for pizza preparing in the trading hall at the buyer's order. Prepared pizza layout made on neutral modules in Cube design with a high exposure surface made of natural marble

#### DIAGONAL

For technological modules where pizza is directly prepared or with a built-in grill, the working surface is horizontal, but the front glass has the same inclination angle as all Diagonal cabinets. Thus, we can create a single Diagonal design line, where a wide products variety will be sold and prepared