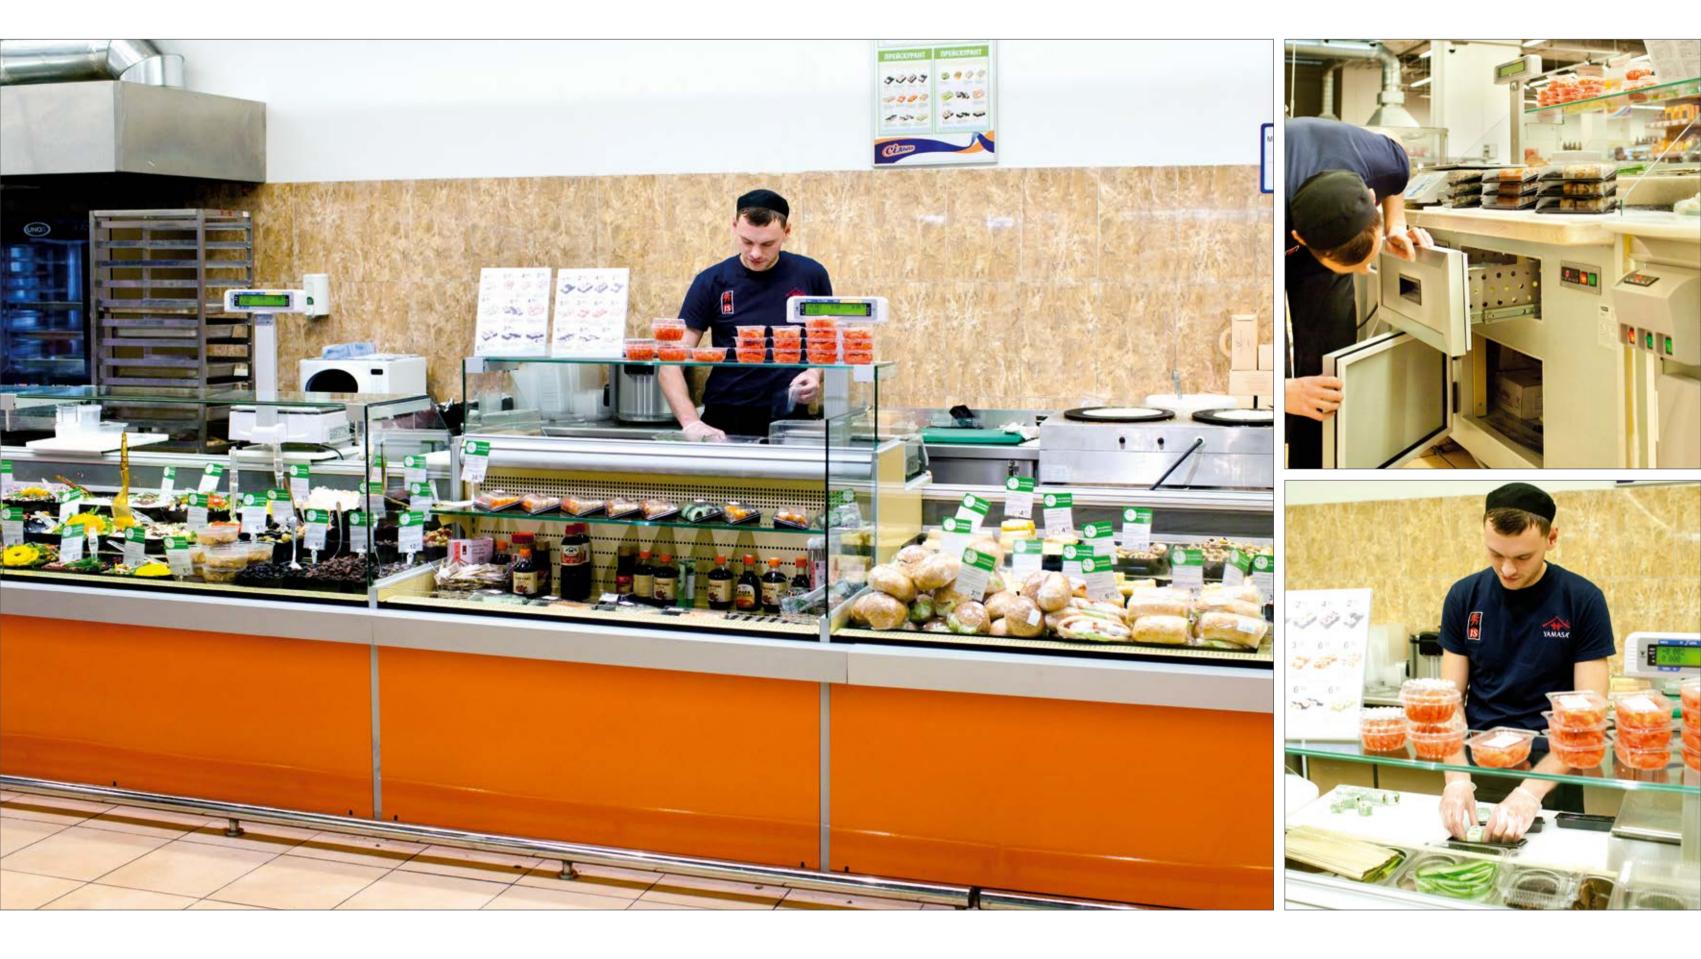

#### **DIAGONAL SUSHI**

Diagonal Sushi - combined refrigeration cabinets for sushi preparation and sale. The cabinet's design provides a workplace for sushi master and a multi-level cooling surface for the packaged sushi sale in a self-service mode