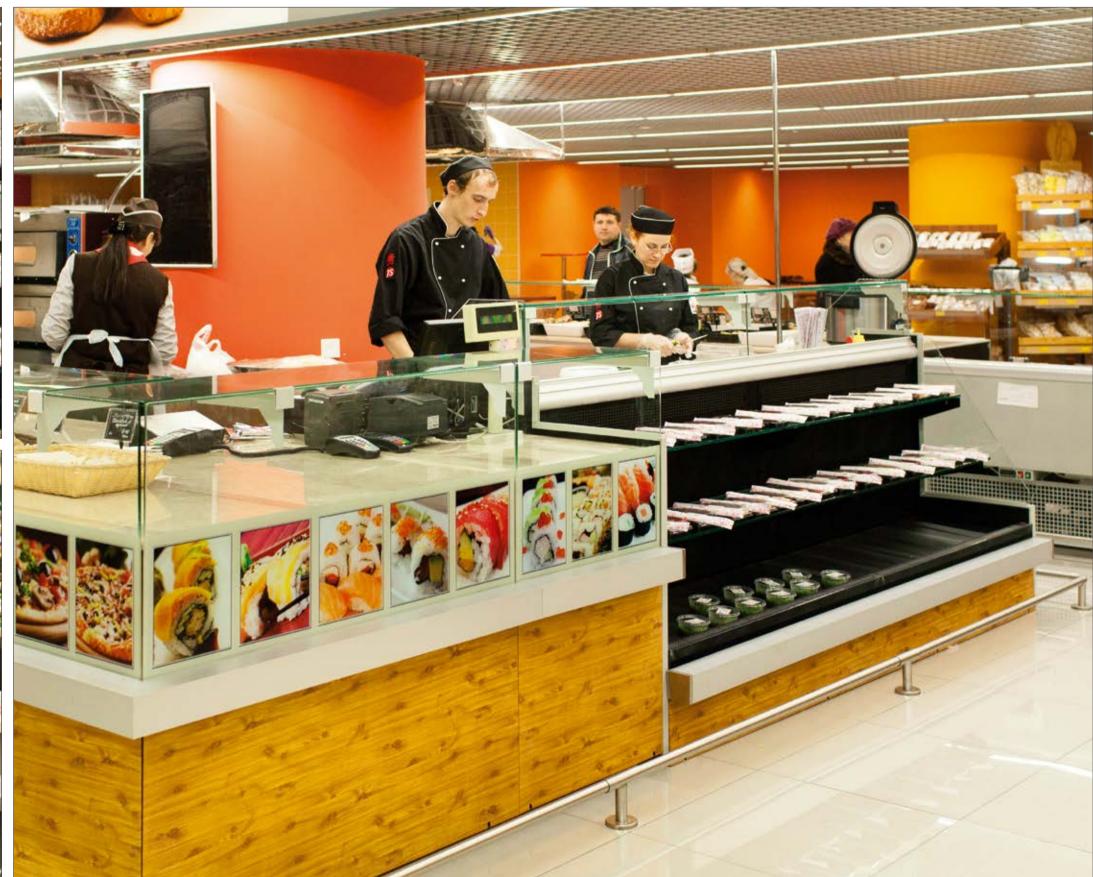

#### **DIAGONAL SUSHI**

Diagonal Sushi - combined refrigeration cabinets for sushi preparation and sale. The cabinet's design provides a workplace for sushi master and a multi-level cooling surface for the packaged sushi sale in a self-service mode