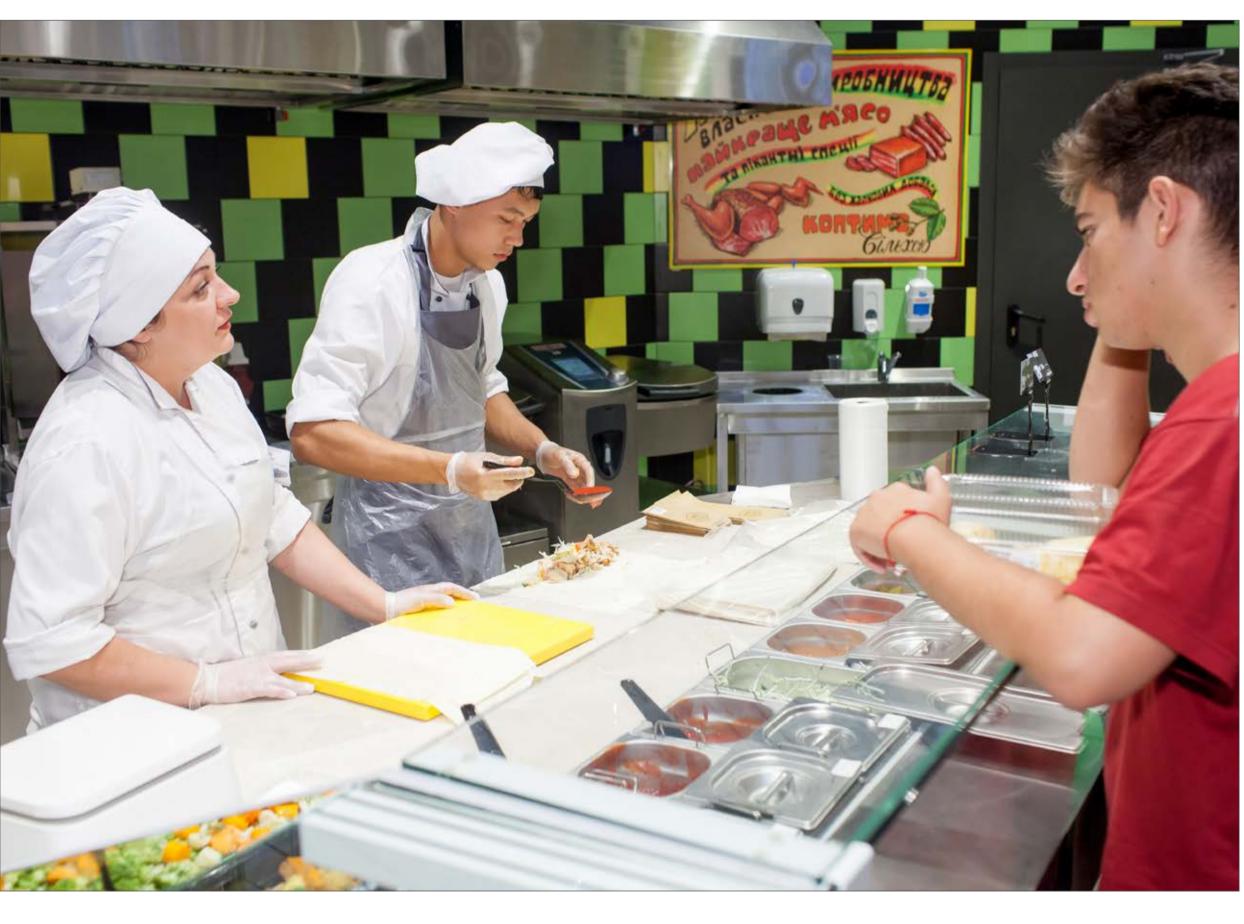

Special neutral counter CUBE for making and selling of sandwiches, pancakes and hot dogs. Equipment for making of sandwiches, pancakes and hot dogs is installed right into the counter. Exposition surface with heating for finished products is made of natural marble