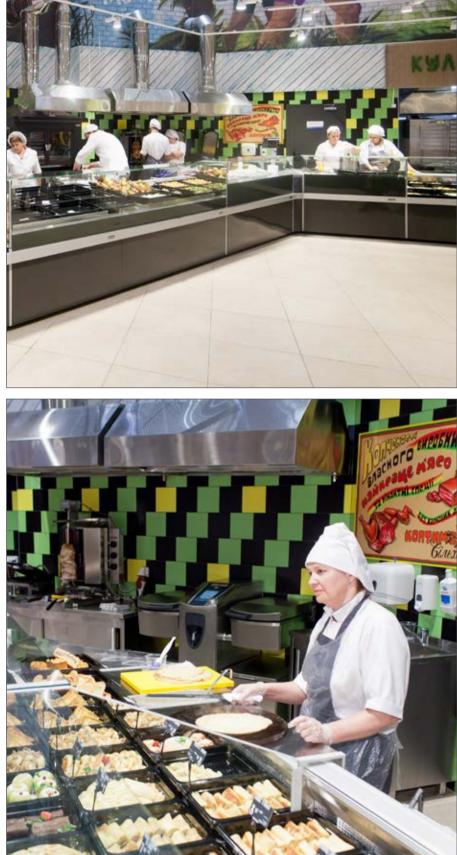

#### **CUBE BAKERY**

Asian hot tortillas with spices right from the oven laid out on the cabinet made by Aisberg Ltd. with a wide exposure surface and natural wood facing