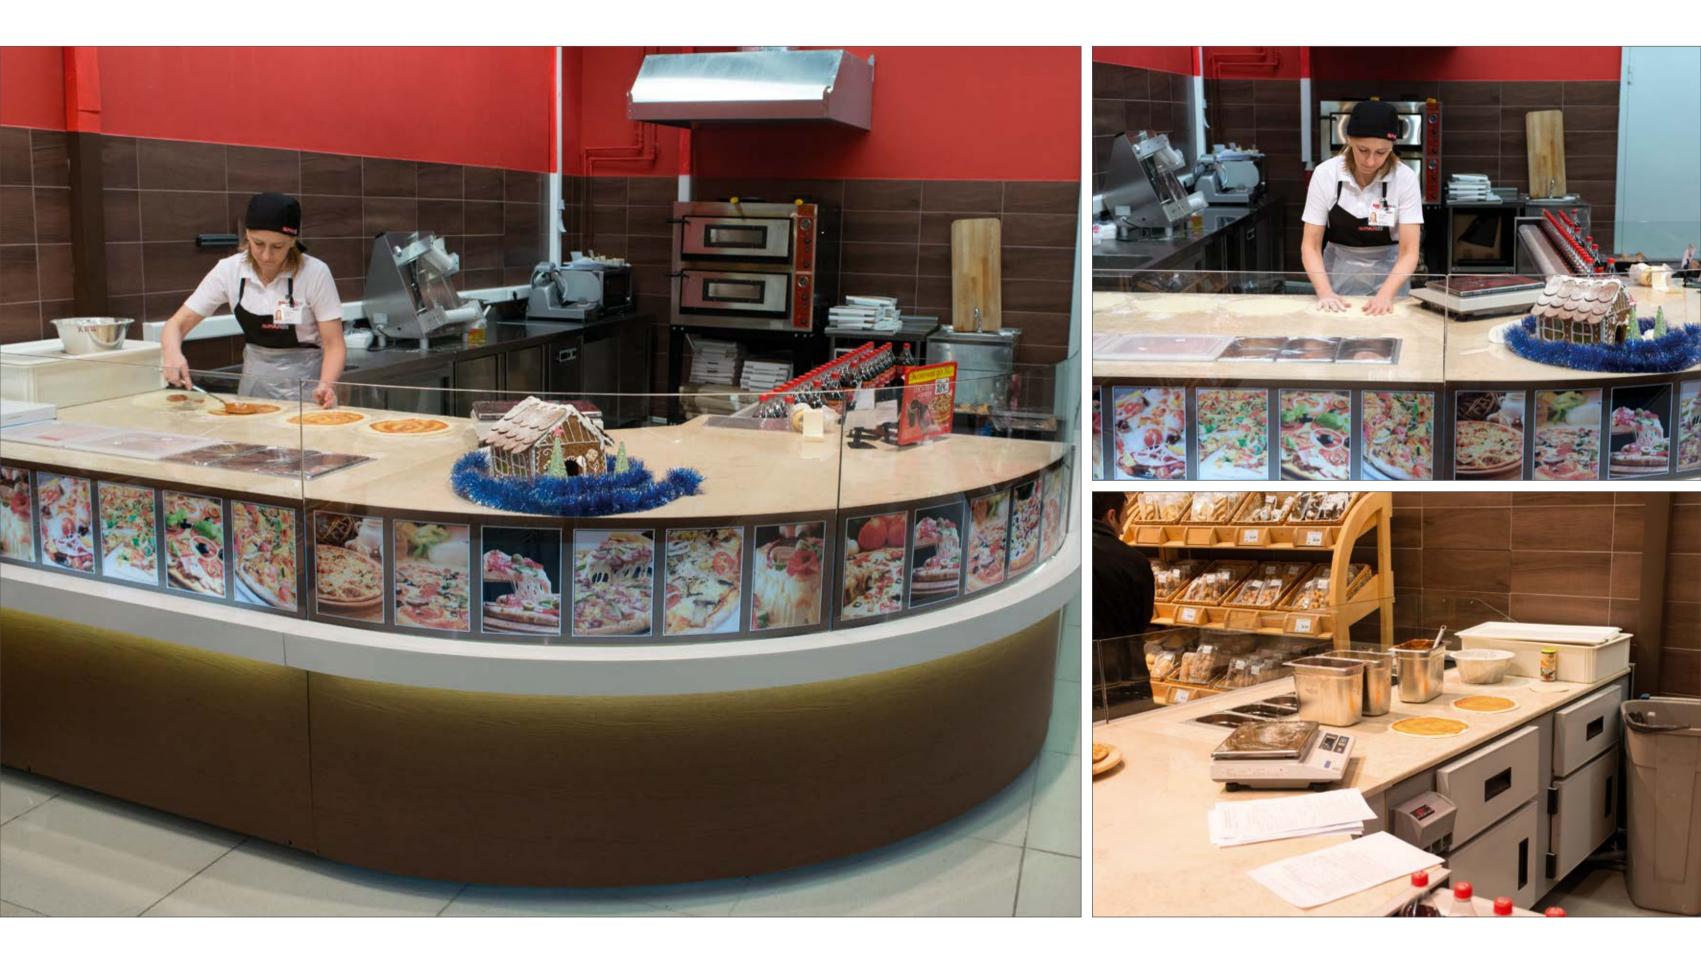

#### **DIAGONAL PIZZA**

Diagonal Pizza – refrigeration cabinets for pizza preparing in the trading hall at the buyer's order. Prepared pizza layout made on neutral modules in Diagonal design with a high exposure surface made of natural marble

Cube Pizza – refrigeration cabinets for pizza preparing in the trading hall at the buyer's order. Prepared pizza layout made on neutral modules in Cube design with a high exposure surface made of natural marble