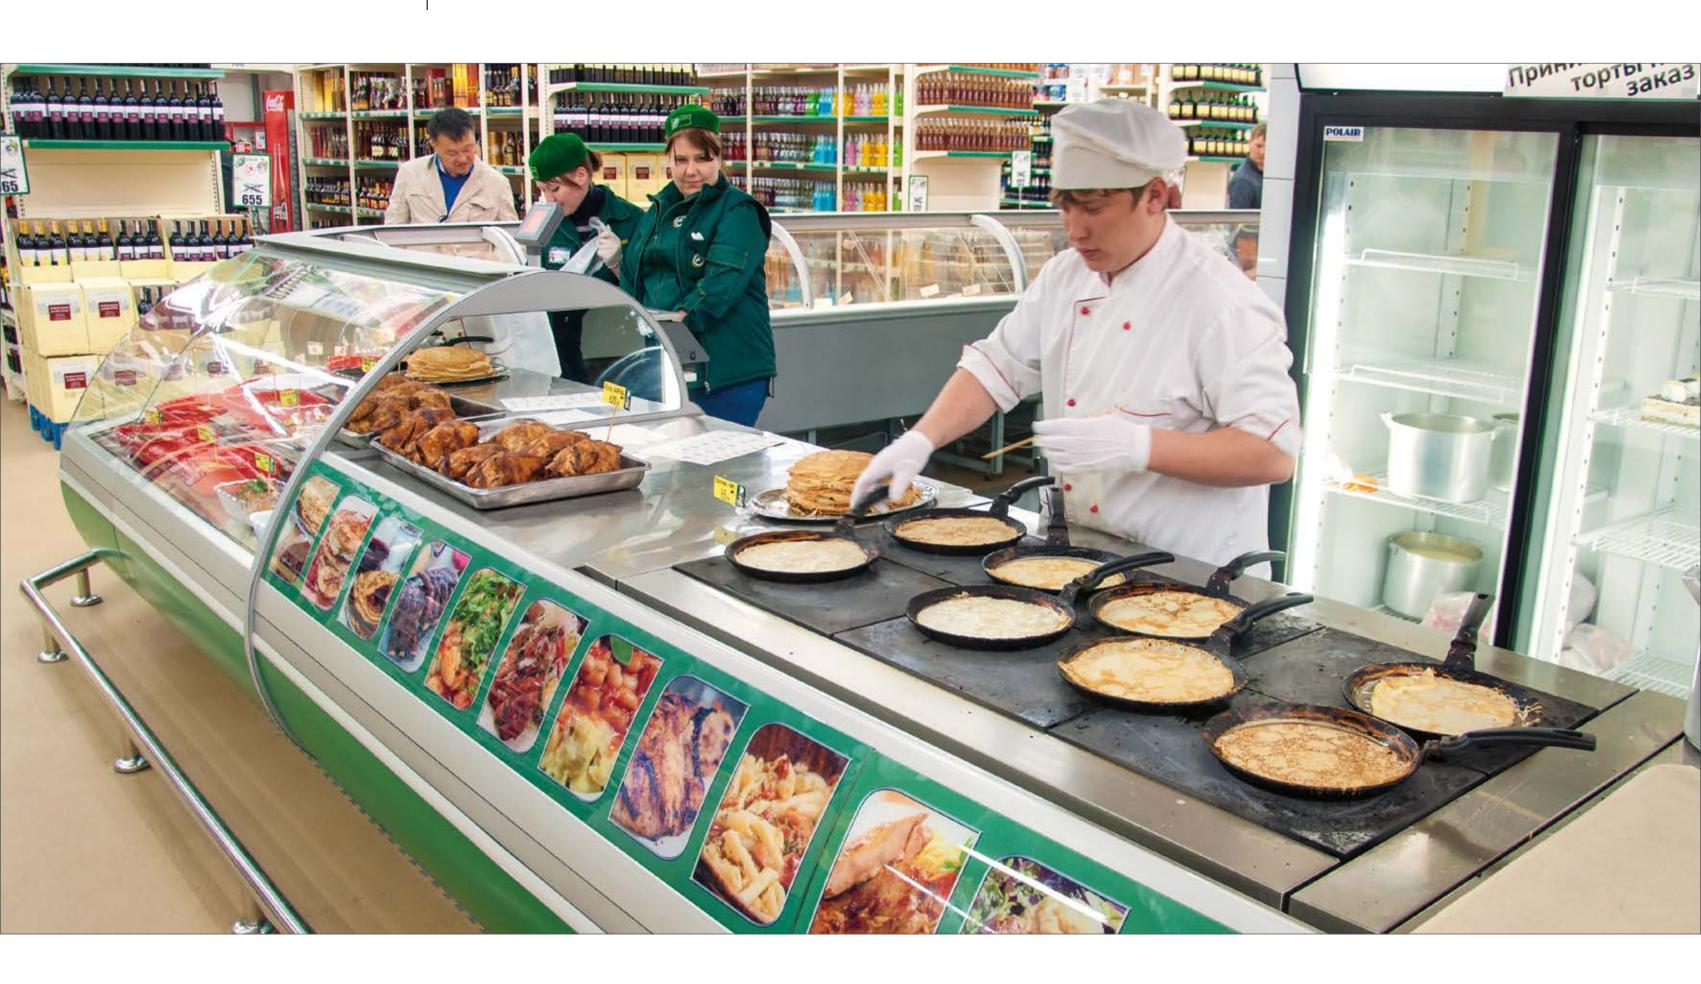

Fresh products preparation on the frontal line - an effective way of buyers attraction. Hot pancakes, pies and baursaks are laid out on the Cube cabinet with the built in roaster with inclined exposure right in the trade hall

#### DIAGONAL

Fresh products preparation on the frontal line - an effective way of buyers attraction. Hot pancakes, pies and baursaks are laid out on the Diagonal cabinet with the built in roaster with inclined exposure right in the trade hall