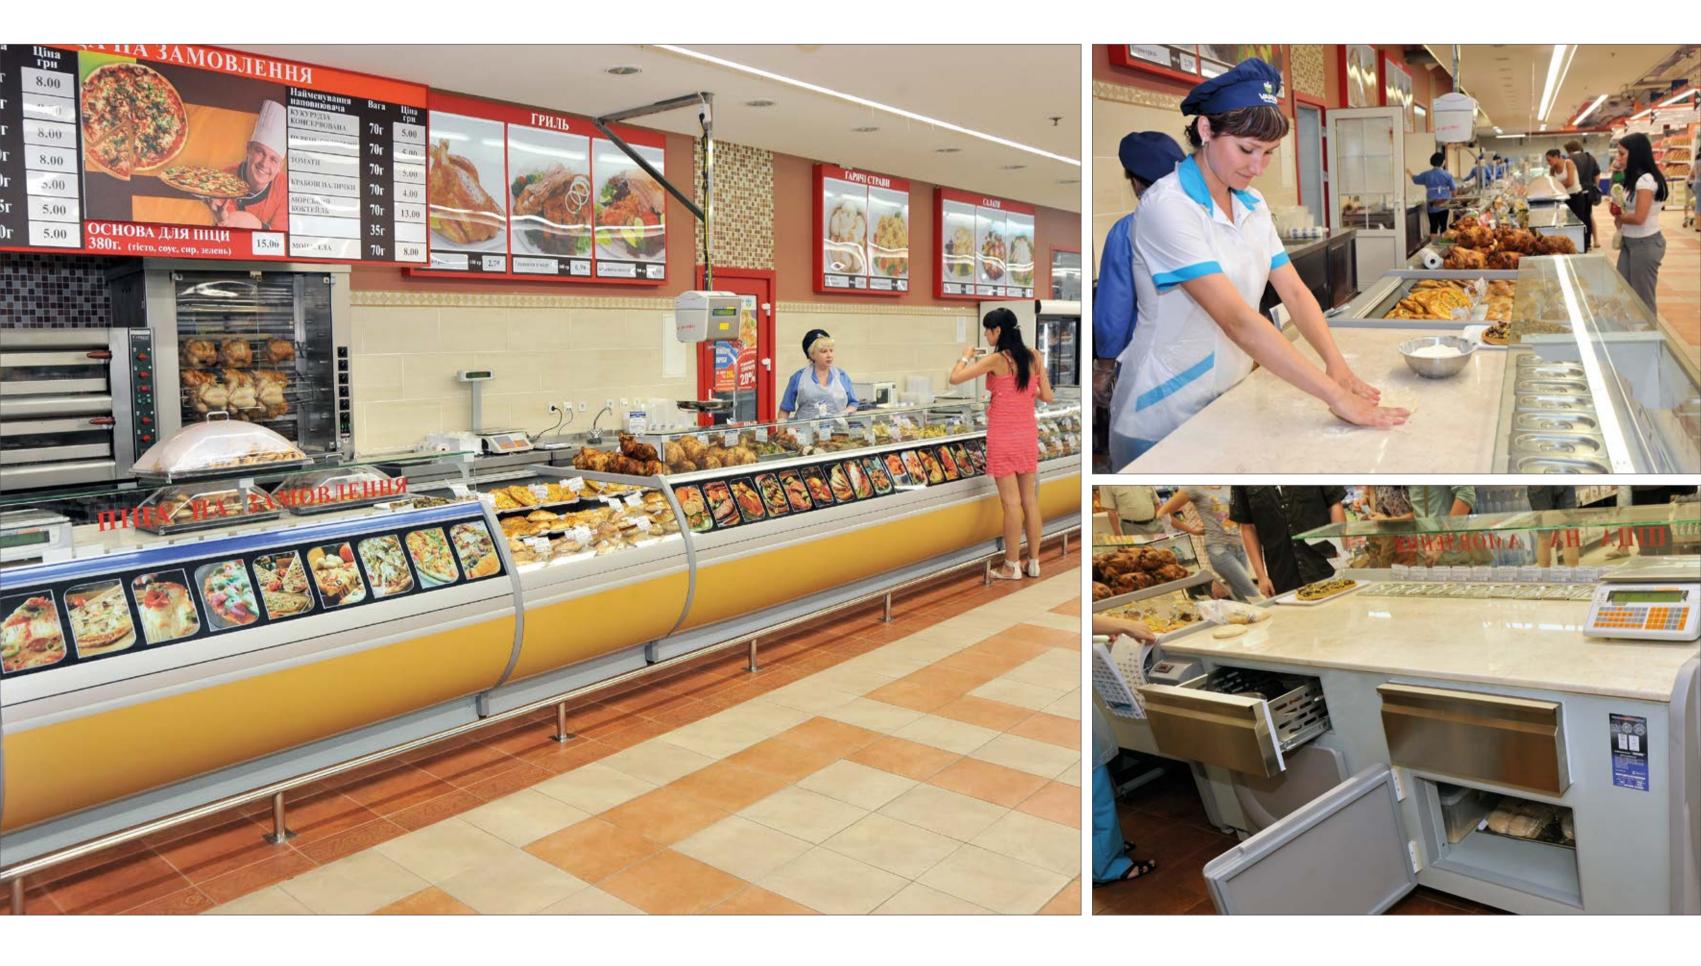

#### **DIAGONAL PIZZA**

Diagonal Pizza – refrigeration cabinets for pizza preparing in the trading hall at the buyer's order. Prepared pizza layout made on neutral modules in Diagonal design with a high exposure surface made of natural marble

Cube Pizza – refrigeration cabinets for pizza preparing in the trading hall at the buyer's order. Prepared pizza layout made on neutral modules in Cube design with a high exposure surface made of natural marble

#### DIAGONAL

For technological modules where pizza is directly prepared or with a built-in grill, the working surface is horizontal, but the front glass has the same inclination angle as all Diagonal cabinets. Thus, we can create a single Diagonal design line, where a wide products variety will be sold and prepared